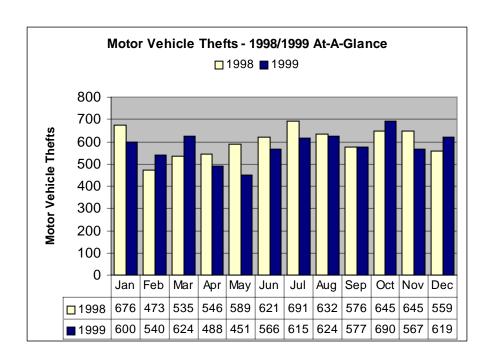

| 23,853   | \$15,970,615 |
| TOTAL                       | 76,278   | \$39,302,862 |



# **MOTOR VEHICLE THEFT**

**MOTOR VEHICLE THEFT:** The theft of a Motor Vehicle.

A Motor Vehicle is defined as: "A self-propelled vehicle that runs on land surface and not on rails."

| Motor Vehicle Theft<br>Offensed Cleared - 1999                         |       |  |
|------------------------------------------------------------------------|-------|--|
| Offenses                                                               | 6,961 |  |
| Cleared                                                                | 1,416 |  |
| Clearance Rate 20.3                                                    |       |  |
| Note: An offense cleared in 1999 may have occurred in a previous year. |       |  |





| Value of Motor Vehicles Stolen<br>and Recovered - 1999 |              |  |
|--------------------------------------------------------|--------------|--|
| Stolen                                                 | \$36,757,595 |  |
| Recovered                                              | \$19,060,346 |  |

## **ARSON**

**ARSON:** Unlawfully and intentionally damaging, or attempting to damage, any real or personal property by fire or incendiary device.





## **PROPERTY STOLEN AND RECOVERED**

| Dollar Amount Stolen by<br>Month |              |              |  |
|----------------------------------|--------------|--------------|--|
| Month                            | 1998         | 1999         |  |
| Jan                              | \$8,392,402  | \$7,682,832  |  |
| Feb