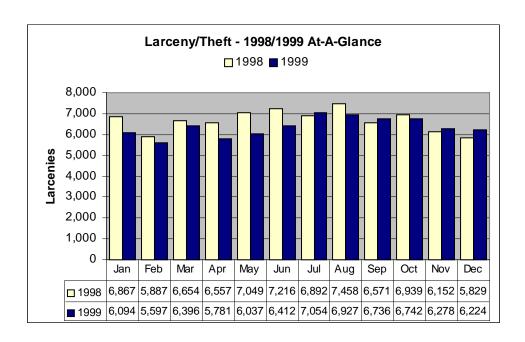

- Utah's population grew from 2,167,914 in 1998 to 2,202,709 in 1999, a 1.6% increase.
- In 1999, a total of 102,993 index crimes were committed which indicates a 5.7% decrease in overall crime from 1998. The index crime rate (index crimes per 1000 population) decreased 7.2%.
- The Violent crime rate decreased by 10.9% from the previous year, with decreases in the homicide rate (29.5%), the rape rate (8.0%), the robbery rate (18.2%), and the aggravated assault rate (8.7%).
- Firearms were used in 55.8% of the homicides reported.
- The Property crime rate decreased by 6.9%.
- There was a 11.4% decrease in the burglary rate in 1999.
- The arson rate decreased by 15.0%, and the larceny rate decreased by 6.2%.
- The value of property stolen amounted to \$95,085,046. Of that amount, \$30,673,243 was recovered, indicating a 32.3% recovery rate.
- Residential burglaries accounted for 59.9% of all burglaries. Of all residential burglaries, 45.1% were committed during daytime hours (6:00 am to 6:00 pm)
- Reported hate crimes decreased from 68 in 1998 to 61 in 1999, a 10.3% decrease.