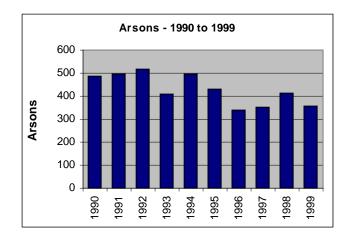

- Utah's population grew from 2,167,914 in 1998 to 2,202,709 in 1999, a 1.6% increase.
- In 1999, a total of 102,993 index crimes were committed which indicates a 5.7% decrease in overall crime from 1998. The index crime rate (index crimes per 1000 population) decreased 7.2%.
- The Violent crime rate decreased by 10.9% from the previous year, with decreases in the homicide rate (29.5%), the rape rate (8.0%), the robbery rate (18.2%), and the aggravated assault rate (8.7%).
- Firearms were used in 55.8% of the homicides reported.
- The Property crime rate decreased by 6.9%.
- There was a 11.4% decrease in the burglary rate in 1999.
- The arson rate decreased by 15.0%, and the larceny rate decreased by 6.2%.
- The value of property stolen amounted to \$95,085,046. Of that amount, \$30,673,243 was recovered, indicating a 32.3% recovery rate.
- Residential burglaries accounted for 59.9% of all burglaries. Of all residential burglaries, 45.1% were committed during daytime hours (6:00 am to 6:00 pm)
- Reported hate crimes decreased from 68 in 1998 to 61 in 1999, a 10.3% decrease.