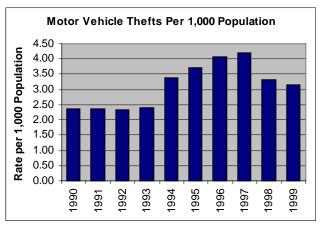

- Utah's population grew from 2,167,914 in 1998 to 2,202,709 in 1999, a 1.6% increase.
- In 1999, a total of 102,993 index crimes were committed which indicates a 5.7% decrease in overall crime from 1998. The index crime rate (index crimes per 1000 population) decreased 7.2%.
- The Violent crime rate decreased by 10.9% from the previous year, with decreases in the homicide rate (29.5%), the rape rate (8.0%), the robbery rate (18.2%), and the aggravated assault rate (8.7%).
- Firearms were used in 55.8% of the homicides reported.
- The Property crime rate decreased by 6.9%.
- There was a 11.4% decrease in the burglary rate in 1999.
- The arson rate decreased by 15.0%, and the larceny rate decreased by 6.2%.
- The value of property stolen amounted to \$95,085,046. Of that amount, \$30,673,243 was recovered, indicating a 32.3% recovery rate.
- Residential burglaries accounted for 59.9% of all burglaries. Of all residential burglaries, 45.1% were committed during daytime hours (6:00 am to 6:00 pm)
- Reported hate crimes decreased from 68 in 1998 to 61 in 1999, a 10.3% decrease.