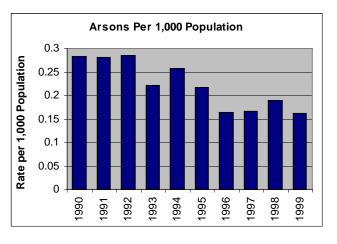

- Utah's population grew from 2,167,914 in 1998 to 2,202,709 in 1999, a 1.6% increase.
- In 1999, a total of 102,993 index crimes were committed which indicates a 5.7% decrease in overall crime from 1998. The index crime rate (index crimes per 1000 population) decreased 7.2%.
- The Violent crime rate decreased by 10.9% from the previous year, with decreases in the homicide rate (29.5%), the rape rate (8.0%), the robbery rate (18.2%), and the aggravated assault rate (8.7%).
- Firearms were used in 55.8% of the homicides reported.
- The Property crime rate decreased by 6.9%.
- There was a 11.4% decrease in the burglary rate in 1999.
- The arson rate decreased by 15.0%, and the larceny rate decreased by 6.2%.
- The value of property stolen amounted to \$95,085,046. Of that amount, \$30,673,243 was recovered, indicating a 32.3% recovery rate.
- Residential burglaries accounted for 59.9% of all burglaries. Of all residential burglaries, 45.1% were committed during daytime hours (6:00 am to 6:00 pm)
- Reported hate crimes decreased from 68 in 1998 to 61 in 1999, a 10.3% decrease.