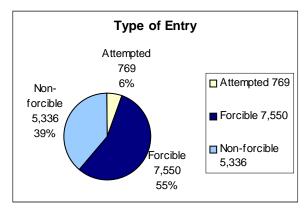

## **OFFICERS ASSAULTED**

| Type of Assign        | ment     |
|-----------------------|----------|
| Assignment            | Assaults |
| Two Officer Vehicle   | 2        |
|                       |          |
| One Officer Vehicle – |          |
| Alone                 | 57       |
| One Officer Vehicle – |          |
| Assisted              | 124      |
|                       |          |
| Special Assignment -  |          |
| Alone                 | 4        |
| Special Assignment –  |          |
| Assisted              | 1        |
|                       |          |
| Other - Alone         | 25       |
| Other - Assisted      | 49       |
| Total                 | 262      |

| A           | Assaults with Injury |                  |  |  |  |  |  |  |  |
|-------------|----------------------|------------------|--|--|--|--|--|--|--|
| Type        | Number               | Percent of Total |  |  |  |  |  |  |  |
| With Injury | 61                   | 23.3%            |  |  |  |  |  |  |  |
| Without     |                      |                  |  |  |  |  |  |  |  |
| Injury      | 201                  | 76.7%            |  |  |  |  |  |  |  |
| Total       | 262                  |                  |  |  |  |  |  |  |  |

| Assaults on Officers Cleared - 1999  |                                   |  |  |  |  |  |  |
|--------------------------------------|-----------------------------------|--|--|--|--|--|--|
| Offenses                             | 262                               |  |  |  |  |  |  |
| Cleared                              | 187                               |  |  |  |  |  |  |
| Clearance Rate                       | 71.4%                             |  |  |  |  |  |  |
| Note: An offense cleared in 1999 may |                                   |  |  |  |  |  |  |
| have occurred in a p                 | have occurred in a previous year. |  |  |  |  |  |  |