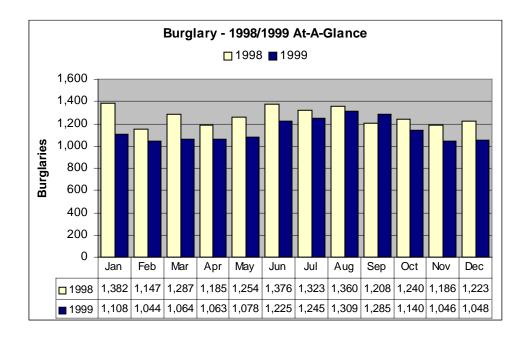

- Utah's population grew from 2,167,914 in 1998 to 2,202,709 in 1999, a 1.6% increase.
- In 1999, a total of 102,993 index crimes were committed which indicates a 5.7% decrease in overall crime from 1998. The index crime rate (index crimes per 1000 population) decreased 7.2%.
- The Violent crime rate decreased by 10.9% from the previous year, with decreases in the homicide rate (29.5%), the rape rate (8.0%), the robbery rate (18.2%), and the aggravated assault rate (8.7%).
- Firearms were used in 55.8% of the homicides reported.
- The Property crime rate decreased by 6.9%.
- There was a 11.4% decrease in the burglary rate in 1999.
- The arson rate decreased by 15.0%, and the larceny rate decreased by 6.2%.
- The value of property stolen amounted to \$95,085,046. Of that amount, \$30,673,243 was recovered, indicating a 32.3% recovery rate.
- Residential burglaries accounted for 59.9% of all burglaries. Of all residential burglaries, 45.1% were committed during daytime hours (6:00 am to 6:00 pm)
- Reported hate crimes decreased from 68 in 1998 to 61 in 1999, a 10.3% decrease.