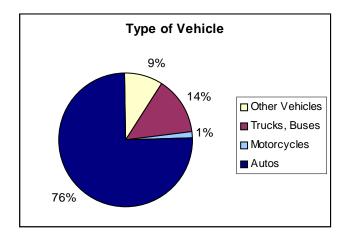

| 23,853   | \$15,970,615 |
| TOTAL                       | 76,278   | \$39,302,862 |



# **MOTOR VEHICLE THEFT**

**MOTOR VEHICLE THEFT:** The theft of a Motor Vehicle.

A Motor Vehicle is defined as: "A self-propelled vehicle that runs on land surface and not on rails."

| Motor Vehicle Theft<br>Offensed Cleared - 1999                         |       |  |
|------------------------------------------------------------------------|-------|--|
| Offenses                                                               | 6,961 |  |
| Cleared                                                                | 1,416 |  |
| Clearance Rate 20.3                                                    |       |  |
| Note: An offense cleared in 1999 may have occurred in a previous year. |       |  |





| Value of Motor Vehicles Stolen<br>and Recovered - 1999 |              |  |
|--------------------------------------------------------|--------------|--|
| Stolen                                                 | \$36,757,595 |  |
| Recovered                                              | \$19,060,346 |  |

## **ARSON**

**ARSON:** Unlawfully and intentionally damaging, or attempting to damage, any real or personal property by fire or incendiary device.





## **PROPERTY STOLEN AND RECOVERED**

| Dollar Amount Stolen by<br>Month |              |              |  |
|----------------------------------|--------------|--------------|--|
| Month                            | 1998         | 1999         |  |
| Jan                              | \$8,392,402  | \$7,682,832  |  |
| Feb