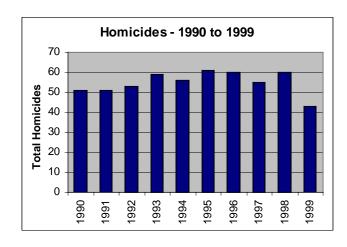

- Utah's population grew from 2,167,914 in 1998 to 2,202,709 in 1999, a 1.6% increase.
- In 1999, a total of 102,993 index crimes were committed which indicates a 5.7% decrease in overall crime from 1998. The index crime rate (index crimes per 1000 population) decreased 7.2%.
- The Violent crime rate decreased by 10.9% from the previous year, with decreases in the homicide rate (29.5%), the rape rate (8.0%), the robbery rate (18.2%), and the aggravated assault rate (8.7%).
- Firearms were used in 55.8% of the homicides reported.
- The Property crime rate decreased by 6.9%.
- There was a 11.4% decrease in the burglary rate in 1999.
- The arson rate decreased by 15.0%, and the larceny rate decreased by 6.2%.
- The value of property stolen amounted to \$95,085,046. Of that amount, \$30,673,243 was recovered, indicating a 32.3% recovery rate.
- Residential burglaries accounted for 59.9% of all burglaries. Of all residential burglaries, 45.1% were committed during daytime hours (6:00 am to 6:00 pm)
- Reported hate crimes decreased from 68 in 1998 to 61 in 1999, a 10.3% decrease.