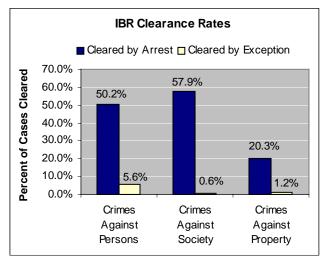

| 9                 | 0         | 302   | 5,663      | 682                       | 112      | 200                |                        |
| Woods Cross PD                       | 1     | 0       | 54       | 24                  | 95                              | 5                 | 0         | 18    | 245        | 33                        | 0        |                    | 714                    |
| TOTAL – IBR AGENCIES                 | 205   | 0       | 5,820    | 2,972               | 17,507                          | 48                | 10        | 1,268 | 36,162     | 3,137                     | 366      | 876                | 92,014                 |

For more IBR offenses for the agencies listed above, please see the preceding page

### **IBR CLEARANCE RATES**



**NOTE**: Since only 52 of the reporting agencies submit IBR data, IBR statistics reflect only crimes reported by those jurisdictions. They do not reflect statewide data.

For a list of agencies that submit IBR data, see page 34.

| Offense                                  | Number of Incidents | Number<br>of<br>Incidents<br>Cleared<br>by Arrest | Percent<br>Cleared by<br>Arrest | Number of<br>Incidents<br>Cleared by<br>Exception | Percent<br>Cleared by<br>Exception |        | Percent<br>Cleared |
|------------------------------------------|---------------------|---------------------------------------------------|---------------------------------|---------------------------------------------------|------------------------------------|--------|--------------------|
| CRIMES AGAINST PERSON