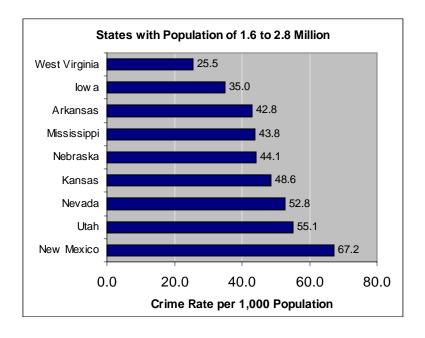

|  |
| Drug                                                 | 72    | 67    | -6.9%    |  |  |  |  |  |  |  |  |
| Liquor                                               | 55    | 11    | -80.0%   |  |  |  |  |  |  |  |  |
| Weapons Offense                                      | 101   | 93    | -7.9%    |  |  |  |  |  |  |  |  |
| Drive-by Shooting                                    | 142   | 90    | -36.6%   |  |  |  |  |  |  |  |  |
| Other*                                               | 539   | 374   | -30.6%   |  |  |  |  |  |  |  |  |
| Graffiti                                             | 4,516 | 571   | -87.4%   |  |  |  |  |  |  |  |  |
| Total                                                | 5,893 | 1,639 | -72.2%   |  |  |  |  |  |  |  |  |





### **CRIME RATE COMPARISONS**



The charts on this page compare "Index Crime" rates. "Index Crimes" are the offenses of homicide, rape, robbery, aggravated assault, burglary, larecny/theft, motor vehicle theft, and arson. However, arson data is not available for this comparison, and is therefore not included in this page.



Source: Crime in the U.S., 1998

### **CRIME RATE COMPARISONS**





"Violent Crimes" are the offenses of homicide, rape, robbery, and aggravated assault.

"Property Crimes" are the offenses of burglary, larceny, and motor vehicle theft. Data is not included for the property crime of arson.

Source: Crime in the U.S., 1993, 1994, 1995, 1996, 1997 and 1998.





# **UTAH DEPARTMENT OF PUBLIC SAFETY**

Craig L. Dearden Commissioner