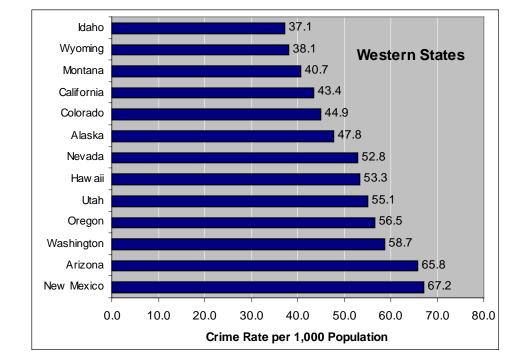

-7.9%    |  |  |  |  |  |  |  |  |
| Drive-by Shooting                                    | 142   | 90    | -36.6%   |  |  |  |  |  |  |  |  |
| Other*                                               | 539   | 374   | -30.6%   |  |  |  |  |  |  |  |  |
| Graffiti                                             | 4,516 | 571   | -87.4%   |  |  |  |  |  |  |  |  |
| Total                                                | 5,893 | 1,639 | -72.2%   |  |  |  |  |  |  |  |  |





### **CRIME RATE COMPARISONS**



The charts on this page compare "Index Crime" rates. "Index Crimes" are the offenses of homicide, rape, robbery, aggravated assault, burglary, larecny/theft, motor vehicle theft, and arson. However, arson data is not available for this comparison, and is therefore not included in this page.



Source: Crime in the U.S., 1998

### **CRIME RATE COMPARISONS**





"Violent Crimes" are the offenses of homicide, rape, robbery, and aggravated assault.

"Property Crimes" are the offenses of burglary, larceny, and motor vehicle theft. Data is not included for the property crime of arson.

Source: Crime in the U.S., 1993, 1994, 1995, 1996, 1997 and 1998.





# **UTAH DEPARTMENT OF PUBLIC SAFETY**

Craig L. Dearden Commissioner