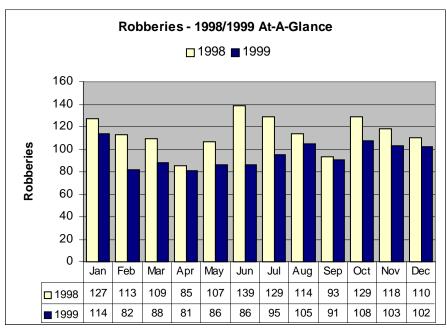

- Utah's population grew from 2,167,914 in 1998 to 2,202,709 in 1999, a 1.6% increase.
- In 1999, a total of 102,993 index crimes were committed which indicates a 5.7% decrease in overall crime from 1998. The index crime rate (index crimes per 1000 population) decreased 7.2%.
- The Violent crime rate decreased by 10.9% from the previous year, with decreases in the homicide rate (29.5%), the rape rate (8.0%), the robbery rate (18.2%), and the aggravated assault rate (8.7%).
- Firearms were used in 55.8% of the homicides reported.
- The Property crime rate decreased by 6.9%.
- There was a 11.4% decrease in the burglary rate in 1999.
- The arson rate decreased by 15.0%, and the larceny rate decreased by 6.2%.
- The value of property stolen amounted to \$95,085,046. Of that amount, \$30,673,243 was recovered, indicating a 32.3% recovery rate.
- Residential burglaries accounted for 59.9% of all burglaries. Of all residential burglaries, 45.1% were committed during daytime hours (6:00 am to 6:00 pm)
- Reported hate crimes decreased from 68 in 1998 to 61 in 1999, a 10.3% decrease.