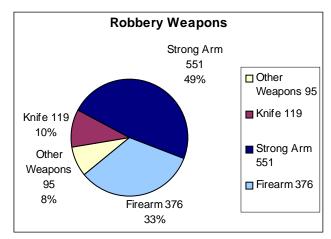

- Utah's population grew from 2,167,914 in 1998 to 2,202,709 in 1999, a 1.6% increase.
- In 1999, a total of 102,993 index crimes were committed which indicates a 5.7% decrease in overall crime from 1998. The index crime rate (index crimes per 1000 population) decreased 7.2%.
- The Violent crime rate decreased by 10.9% from the previous year, with decreases in the homicide rate (29.5%), the rape rate (8.0%), the robbery rate (18.2%), and the aggravated assault rate (8.7%).
- Firearms were used in 55.8% of the homicides reported.
- The Property crime rate decreased by 6.9%.
- There was a 11.4% decrease in the burglary rate in 1999.
- The arson rate decreased by 15.0%, and the larceny rate decreased by 6.2%.
- The value of property stolen amounted to \$95,085,046. Of that amount, \$30,673,243 was recovered, indicating a 32.3% recovery rate.
- Residential burglaries accounted for 59.9% of all burglaries. Of all residential burglaries, 45.1% were committed during daytime hours (6:00 am to 6:00 pm)
- Reported hate crimes decreased from 68 in 1998 to 61 in 1999, a 10.3% decrease.