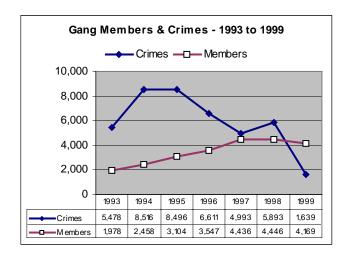

|                    | 15                   | 20          | 6      |          |         | 234       |
| TOTAL                               | <b>7</b> | 0<br><b>17</b> | 0<br><b>40</b> | 0<br><b>8</b> | 0<br><b>178</b>         | <b>66</b> | 0<br><b>269</b>   | 7 <b>5</b>        |                   | 0<br><b>142</b>    | 100                  | 9 <b>95</b> | 191    |          |         | 3,304     |
| TOTAL                               | 1        | 17             | 40             | ŏ             | 178                     | 00        | ∠69               | /5                | 51                | 142                | 109                  | 995         | 181    | 81       | 1,085   | 3,304     |

<sup>\*</sup>Data received from Salt Lake Area Gang Task Force

### SALT LAKE AREA GANG PROJECT



Because the majority of gang crimes reported are in the Salt Lake County area, the figures on this page represent data from the Salt Lake Area Gang Project only, and do not reflect totals from the preceding pages. Jurisdictions included on this page are: Midvale P.D., Murray P.D., Salt Lake City P.D., South Salt Lake P.D., Salt Lake Co. S.O., Sandy P.D., West Jordan P.D., West Valley P.D. and the U. of U. P.D.





| Gang Related Crimes – Comparison of<br>1998 and 1999 |       |       |          |  |  |  |  |  |  |  |  |
|------------------------------------------------------|-------|-------|----------|--|--|--|--|--|--|--|--|
| Gang Related Offense                                 | 1998  | 1999  | % Change |  |  |  |  |  |  |  |  |
| Homicide