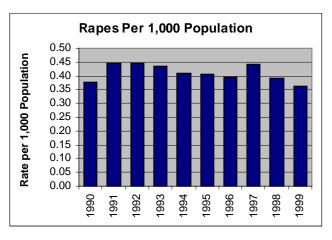

- Utah's population grew from 2,167,914 in 1998 to 2,202,709 in 1999, a 1.6% increase.
- In 1999, a total of 102,993 index crimes were committed which indicates a 5.7% decrease in overall crime from 1998. The index crime rate (index crimes per 1000 population) decreased 7.2%.
- The Violent crime rate decreased by 10.9% from the previous year, with decreases in the homicide rate (29.5%), the rape rate (8.0%), the robbery rate (18.2%), and the aggravated assault rate (8.7%).
- Firearms were used in 55.8% of the homicides reported.
- The Property crime rate decreased by 6.9%.
- There was a 11.4% decrease in the burglary rate in 1999.
- The arson rate decreased by 15.0%, and the larceny rate decreased by 6.2%.
- The value of property stolen amounted to \$95,085,046. Of that amount, \$30,673,243 was recovered, indicating a 32.3% recovery rate.
- Residential burglaries accounted for 59.9% of all burglaries. Of all residential burglaries, 45.1% were committed during daytime hours (6:00 am to 6:00 pm)
- Reported hate crimes decreased from 68 in 1998 to 61 in 1999, a 10.3% decrease.