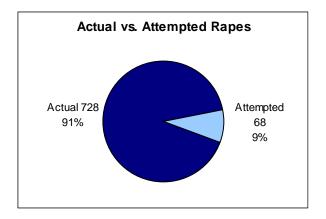

er Relationship | 36     | 70.59%                               |  |
|                          |        |                                      |  |
| Unknown Relationship     | 8      | 15.69%                               |  |
| TOTAL                    | 51     |                                      |  |
| TOTAL                    | 51     |                                      |  |

As some homicides involved more than one offender, there are more victim/offender relationships than victims.



## **RAPE**

**RAPE:** The carnal knowledge of a person forcibly and/or against that person's will; or not forcibly or against the person's will where the victim is incapable of giving consent because of his/her temporary or permanent mental or physical incapacity (or because of his/her youth).



| Rape Offenses<br>Cleared - 1999                         |     |  |
|---------------------------------------------------------|-----|--|
| Offenses                                                | 796 |  |
| Cleared 268                                             |     |  |
| Clearance Rate 33.7%                                    |     |  |
| Note: An offense cleared in 1999 may have occurred in a |     |  |
| previous year.                                          |     |  |



## **ROBBERY**

**ROBBERY:** The taking, or attempting to take, anything of value under confrontational circumstances from the control, custody, or care of another person by force or threat of force or violence and/or by putting the victim in fear of immediate harm.

| Robbery Offenses<br>Cleared - 1999 |