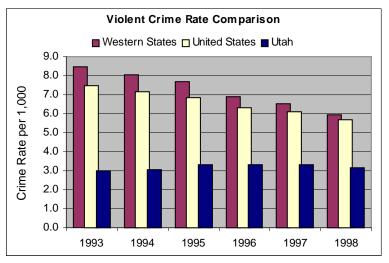

- Utah's population grew from 2,167,914 in 1998 to 2,202,709 in 1999, a 1.6% increase.
- In 1999, a total of 102,993 index crimes were committed which indicates a 5.7% decrease in overall crime from 1998. The index crime rate (index crimes per 1000 population) decreased 7.2%.
- The Violent crime rate decreased by 10.9% from the previous year, with decreases in the homicide rate (29.5%), the rape rate (8.0%), the robbery rate (18.2%), and the aggravated assault rate (8.7%).
- Firearms were used in 55.8% of the homicides reported.
- The Property crime rate decreased by 6.9%.
- There was a 11.4% decrease in the burglary rate in 1999.
- The arson rate decreased by 15.0%, and the larceny rate decreased by 6.2%.
- The value of property stolen amounted to \$95,085,046. Of that amount, \$30,673,243 was recovered, indicating a 32.3% recovery rate.
- Residential burglaries accounted for 59.9% of all burglaries. Of all residential burglaries, 45.1% were committed during daytime hours (6:00 am to 6:00 pm)
- Reported hate crimes decreased from 68 in 1998 to 61 in 1999, a 10.3% decrease.