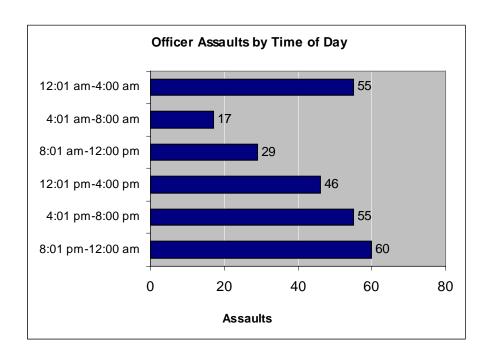

## **OFFICERS ASSAULTED**

| Type of Assign        | ment     |
|-----------------------|----------|
| Assignment            | Assaults |
| Two Officer Vehicle   | 2        |
|                       |          |
| One Officer Vehicle – |          |
| Alone                 | 57       |
| One Officer Vehicle – |          |
| Assisted              | 124      |
|                       |          |
| Special Assignment -  |          |
| Alone                 | 4        |
| Special Assignment –  |          |
| Assisted              | 1        |
|                       |          |
| Other - Alone         | 25       |
| Other - Assisted      | 49       |
| Total                 | 262      |