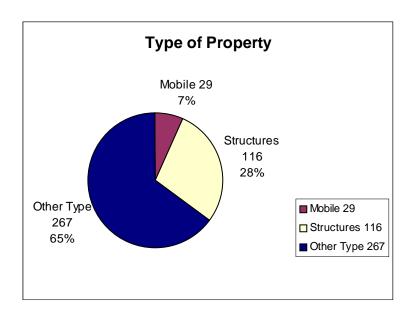

es                                                               | 6,961 |  |
| Cleared                                                                | 1,416 |  |
| Clearance Rate 20.3                                                    |       |  |
| Note: An offense cleared in 1999 may have occurred in a previous year. |       |  |





| Value of Motor Vehicles Stolen<br>and Recovered - 1999 |              |  |
|--------------------------------------------------------|--------------|--|
| Stolen                                                 | \$36,757,595 |  |
| Recovered                                              | \$19,060,346 |  |

## **ARSON**

**ARSON:** Unlawfully and intentionally damaging, or attempting to damage, any real or personal property by fire or incendiary device.





## **PROPERTY STOLEN AND RECOVERED**

| Dollar Amount Stolen by<br>Month |              |              |  |
|----------------------------------|--------------|--------------|--|
| Month                            | 1998         | 1999         |  |
| Jan                              | \$8,392,402  | \$7,682,832  |  |
| Feb                              | \$7,255,195  | \$7,066,669  |  |
| Mar                              | \$7,870,184  | \$8,629,766  |  |
| Apr                              | \$7,138,429  | \$6,385,329  |  |
| May                              | \$6,712,002  | \$7,628,631  |  |
| June                             | \$8,244,429  | \$6,606,525  |  |
| Jul                              | \$7,633,722  | \$8,205,515  |  |
| Aug                              | \$8,793,189  | \$9,11