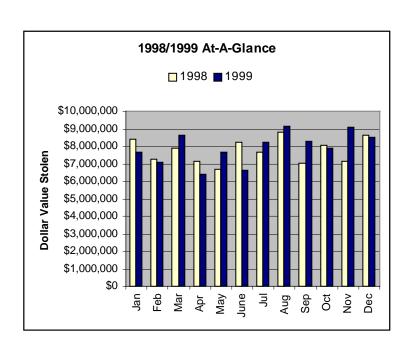

- Utah's population grew from 2,167,914 in 1998 to 2,202,709 in 1999, a 1.6% increase.
- In 1999, a total of 102,993 index crimes were committed which indicates a 5.7% decrease in overall crime from 1998. The index crime rate (index crimes per 1000 population) decreased 7.2%.
- The Violent crime rate decreased by 10.9% from the previous year, with decreases in the homicide rate (29.5%), the rape rate (8.0%), the robbery rate (18.2%), and the aggravated assault rate (8.7%).
- Firearms were used in 55.8% of the homicides reported.
- The Property crime rate decreased by 6.9%.
- There was a 11.4% decrease in the burglary rate in 1999.
- The arson rate decreased by 15.0%, and the larceny rate decreased by 6.2%.
- The value of property stolen amounted to \$95,085,046. Of that amount, \$30,673,243 was recovered, indicating a 32.3% recovery rate.
- Residential burglaries accounted for 59.9% of all burglaries. Of all residential burglaries, 45.1% were committed during daytime hours (6:00 am to 6:00 pm)
- Reported hate crimes decreased from 68 in 1998 to 61 in 1999, a 10.3% decrease.