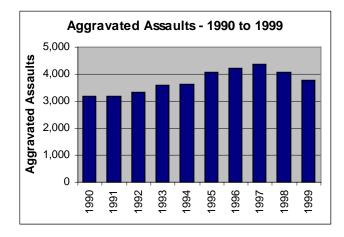

- Utah's population grew from 2,167,914 in 1998 to 2,202,709 in 1999, a 1.6% increase.
- In 1999, a total of 102,993 index crimes were committed which indicates a 5.7% decrease in overall crime from 1998. The index crime rate (index crimes per 1000 population) decreased 7.2%.
- The Violent crime rate decreased by 10.9% from the previous year, with decreases in the homicide rate (29.5%), the rape rate (8.0%), the robbery rate (18.2%), and the aggravated assault rate (8.7%).
- Firearms were used in 55.8% of the homicides reported.
- The Property crime rate decreased by 6.9%.
- There was a 11.4% decrease in the burglary rate in 1999.
- The arson rate decreased by 15.0%, and the larceny rate decreased by 6.2%.
- The value of property stolen amounted to \$95,085,046. Of that amount, \$30,673,243 was recovered, indicating a 32.3% recovery rate.
- Residential burglaries accounted for 59.9% of all burglaries. Of all residential burglaries, 45.1% were committed during daytime hours (6:00 am to 6:00 pm)
- Reported hate crimes decreased from 68 in 1998 to 61 in 1999, a 10.3% decrease.