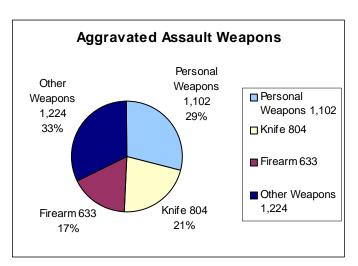

## **OFFICERS ASSAULTED**

"Personal Weapons" include hands, fists, feet, teeth, etc.