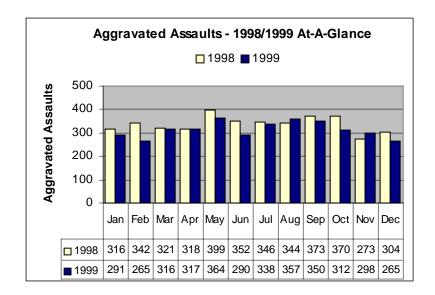

- Utah's population grew from 2,167,914 in 1998 to 2,202,709 in 1999, a 1.6% increase.
- In 1999, a total of 102,993 index crimes were committed which indicates a 5.7% decrease in overall crime from 1998. The index crime rate (index crimes per 1000 population) decreased 7.2%.
- The Violent crime rate decreased by 10.9% from the previous year, with decreases in the homicide rate (29.5%), the rape rate (8.0%), the robbery rate (18.2%), and the aggravated assault rate (8.7%).
- Firearms were used in 55.8% of the homicides reported.
- The Property crime rate decreased by 6.9%.
- There was a 11.4% decrease in the burglary rate in 1999.
- The arson rate decreased by 15.0%, and the larceny rate decreased by 6.2%.
- The value of property stolen amounted to \$95,085,046. Of that amount, \$30,673,243 was recovered, indicating a 32.3% recovery rate.
- Residential burglaries accounted for 59.9% of all burglaries. Of all residential burglaries, 45.1% were committed during daytime hours (6:00 am to 6:00 pm)
- Reported hate crimes decreased from 68 in 1998 to 61 in 1999, a 10.3% decrease.