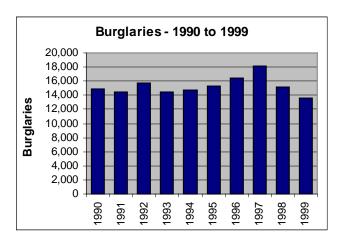

- Utah's population grew from 2,167,914 in 1998 to 2,202,709 in 1999, a 1.6% increase.
- In 1999, a total of 102,993 index crimes were committed which indicates a 5.7% decrease in overall crime from 1998. The index crime rate (index crimes per 1000 population) decreased 7.2%.
- The Violent crime rate decreased by 10.9% from the previous year, with decreases in the homicide rate (29.5%), the rape rate (8.0%), the robbery rate (18.2%), and the aggravated assault rate (8.7%).
- Firearms were used in 55.8% of the homicides reported.
- The Property crime rate decreased by 6.9%.
- There was a 11.4% decrease in the burglary rate in 1999.
- The arson rate decreased by 15.0%, and the larceny rate decreased by 6.2%.
- The value of property stolen amounted to \$95,085,046. Of that amount, \$30,673,243 was recovered, indicating a 32.3% recovery rate.
- Residential burglaries accounted for 59.9% of all burglaries. Of all residential burglaries, 45.1% were committed during daytime hours (6:00 am to 6:00 pm)
- Reported hate crimes decreased from 68 in 1998 to 61 in 1999, a 10.3% decrease.