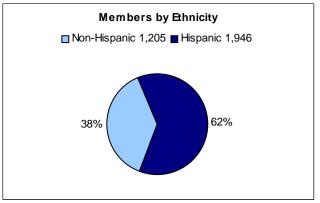

| 1        | 17             | 40             | ŏ             | 178                     | 00        | ∠69               | /5                | 51                | 142                | 109                  | 995         | 181    | 81       | 1,085   | 3,304     |

<sup>\*</sup>Data received from Salt Lake Area Gang Task Force

### SALT LAKE AREA GANG PROJECT



Because the majority of gang crimes reported are in the Salt Lake County area, the figures on this page represent data from the Salt Lake Area Gang Project only, and do not reflect totals from the preceding pages. Jurisdictions included on this page are: Midvale P.D., Murray P.D., Salt Lake City P.D., South Salt Lake P.D., Salt Lake Co. S.O., Sandy P.D., West Jordan P.D., West Valley P.D. and the U. of U. P.D.





| Gang Related Crimes – Comparison of<br>1998 and 1999 |       |       |          |  |  |  |  |  |  |  |  |
|------------------------------------------------------|-------|-------|----------|--|--|--|--|--|--|--|--|
| Gang Related Offense                                 | 1998  | 1999  | % Change |  |  |  |  |  |  |  |  |
| Homicide                                             | 4     | 8     | 100.0%   |  |  |  |  |  |  |  |  |
| Rape                                                 | 9     | 6     | -33.3%   |  |  |  |  |  |  |  |  |
| Kidnaping                                            | 1     | 3     | 200.0%   |  |  |  |  |  |  |  |  |
| Burglary                                             | 21    | 32    | 52.4%    |  |  |  |  |  |  |  |  |
| All Assaults