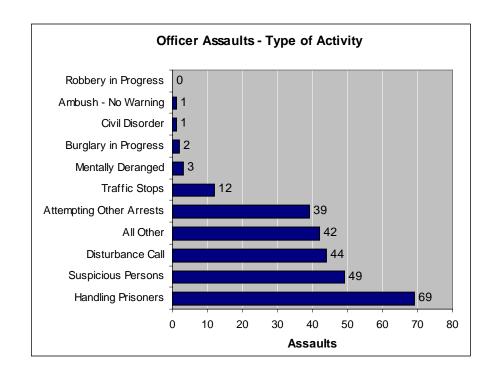

## **OFFICERS ASSAULTED**

| Type of Assign        | ment     |
|-----------------------|----------|
| Assignment            | Assaults |
| Two Officer Vehicle   | 2        |
|                       |          |
| One Officer Vehicle – |          |
| Alone                 | 57       |
| One Officer Vehicle – |          |
| Assisted              | 124      |
|                       |          |
| Special Assignment -  |          |
| Alone                 | 4        |
| Special Assignment –  |          |
| Assisted              | 1        |
|                       |          |
| Other - Alone         | 25       |
| Other - Assisted      | 49       |
| Total                 | 262      |