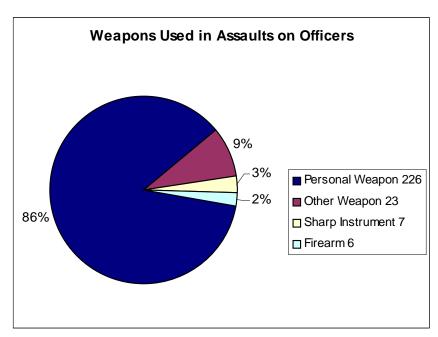

## **OFFICERS ASSAULTED**

"Personal Weapons" include hands, fists, feet, teeth, etc.