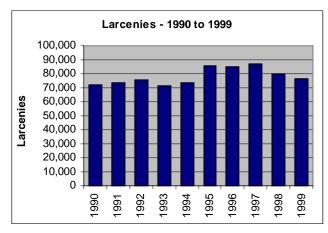

- Utah's population grew from 2,167,914 in 1998 to 2,202,709 in 1999, a 1.6% increase.
- In 1999, a total of 102,993 index crimes were committed which indicates a 5.7% decrease in overall crime from 1998. The index crime rate (index crimes per 1000 population) decreased 7.2%.
- The Violent crime rate decreased by 10.9% from the previous year, with decreases in the homicide rate (29.5%), the rape rate (8.0%), the robbery rate (18.2%), and the aggravated assault rate (8.7%).
- Firearms were used in 55.8% of the homicides reported.
- The Property crime rate decreased by 6.9%.
- There was a 11.4% decrease in the burglary rate in 1999.
- The arson rate decreased by 15.0%, and the larceny rate decreased by 6.2%.
- The value of property stolen amounted to \$95,085,046. Of that amount, \$30,673,243 was recovered, indicating a 32.3% recovery rate.
- Residential burglaries accounted for 59.9% of all burglaries. Of all residential burglaries, 45.1% were committed during daytime hours (6:00 am to 6:00 pm)
- Reported hate crimes decreased from 68 in 1998 to 61 in 1999, a 10.3% decrease.