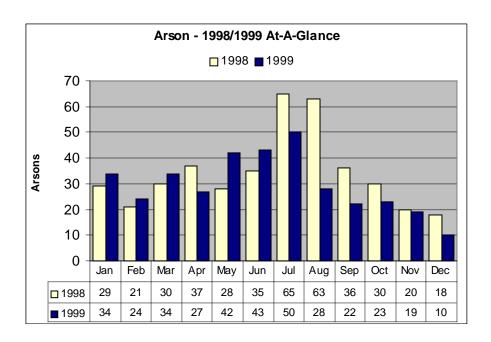

| 6,961 |  |
| Cleared                                                                | 1,416 |  |
| Clearance Rate 20.3                                                    |       |  |
| Note: An offense cleared in 1999 may have occurred in a previous year. |       |  |





| Value of Motor Vehicles Stolen<br>and Recovered - 1999 |              |  |
|--------------------------------------------------------|--------------|--|
| Stolen                                                 | \$36,757,595 |  |
| Recovered                                              | \$19,060,346 |  |

## **ARSON**

**ARSON:** Unlawfully and intentionally damaging, or attempting to damage, any real or personal property by fire or incendiary device.





## **PROPERTY STOLEN AND RECOVERED**

| Dollar Amount Stolen by<br>Month |              |              |  |
|----------------------------------|--------------|--------------|--|
| Month                            | 1998         | 1999         |  |
| Jan                              | \$8,392,402  | \$7,682,832  |  |
| Feb                              | \$7,255,195  | \$7,066,669  |  |
| Mar                              | \$7,870,184  | \$8,629,766  |  |
| Apr                              | \$7,138,429  | \$6,385,329  |  |
| May                              | \$6,712,002  | \$7,628,631  |  |
| June                             | \$8,244,429  | \$6,606,525  |  |
| Jul                              | \$7,633,722  | \$8,205,515  |  |
| Aug                              | \$8,793,189  | \$9,114,