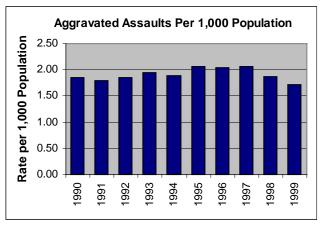

- Utah's population grew from 2,167,914 in 1998 to 2,202,709 in 1999, a 1.6% increase.
- In 1999, a total of 102,993 index crimes were committed which indicates a 5.7% decrease in overall crime from 1998. The index crime rate (index crimes per 1000 population) decreased 7.2%.
- The Violent crime rate decreased by 10.9% from the previous year, with decreases in the homicide rate (29.5%), the rape rate (8.0%), the robbery rate (18.2%), and the aggravated assault rate (8.7%).
- Firearms were used in 55.8% of the homicides reported.
- The Property crime rate decreased by 6.9%.
- There was a 11.4% decrease in the burglary rate in 1999.
- The arson rate decreased by 15.0%, and the larceny rate decreased by 6.2%.
- The value of property stolen amounted to \$95,085,046. Of that amount, \$30,673,243 was recovered, indicating a 32.3% recovery rate.
- Residential burglaries accounted for 59.9% of all burglaries. Of all residential burglaries, 45.1% were committed during daytime hours (6:00 am to 6:00 pm)
- Reported hate crimes decreased from 68 in 1998 to 61 in 1999, a 10.3% decrease.