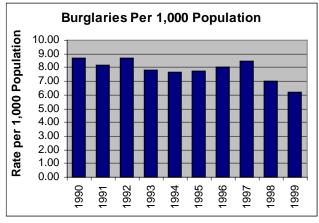

- Utah's population grew from 2,167,914 in 1998 to 2,202,709 in 1999, a 1.6% increase.
- In 1999, a total of 102,993 index crimes were committed which indicates a 5.7% decrease in overall crime from 1998. The index crime rate (index crimes per 1000 population) decreased 7.2%.
- The Violent crime rate decreased by 10.9% from the previous year, with decreases in the homicide rate (29.5%), the rape rate (8.0%), the robbery rate (18.2%), and the aggravated assault rate (8.7%).
- Firearms were used in 55.8% of the homicides reported.
- The Property crime rate decreased by 6.9%.
- There was a 11.4% decrease in the burglary rate in 1999.
- The arson rate decreased by 15.0%, and the larceny rate decreased by 6.2%.
- The value of property stolen amounted to \$95,085,046. Of that amount, \$30,673,243 was recovered, indicating a 32.3% recovery rate.
- Residential burglaries accounted for 59.9% of all burglaries. Of all residential burglaries, 45.1% were committed during daytime hours (6:00 am to 6:00 pm)
- Reported hate crimes decreased from 68 in 1998 to 61 in 1999, a 10.3% decrease.