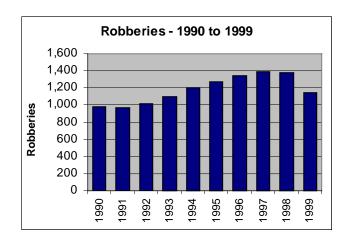

- Utah's population grew from 2,167,914 in 1998 to 2,202,709 in 1999, a 1.6% increase.
- In 1999, a total of 102,993 index crimes were committed which indicates a 5.7% decrease in overall crime from 1998. The index crime rate (index crimes per 1000 population) decreased 7.2%.
- The Violent crime rate decreased by 10.9% from the previous year, with decreases in the homicide rate (29.5%), the rape rate (8.0%), the robbery rate (18.2%), and the aggravated assault rate (8.7%).
- Firearms were used in 55.8% of the homicides reported.
- The Property crime rate decreased by 6.9%.
- There was a 11.4% decrease in the burglary rate in 1999.
- The arson rate decreased by 15.0%, and the larceny rate decreased by 6.2%.
- The value of property stolen amounted to \$95,085,046. Of that amount, \$30,673,243 was recovered, indicating a 32.3% recovery rate.
- Residential burglaries accounted for 59.9% of all burglaries. Of all residential burglaries, 45.1% were committed during daytime hours (6:00 am to 6:00 pm)
- Reported hate crimes decreased from 68 in 1998 to 61 in 1999, a 10.3% decrease.