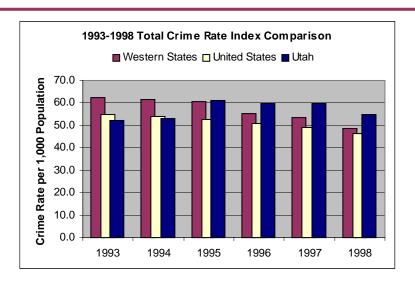

- Utah's population grew from 2,167,914 in 1998 to 2,202,709 in 1999, a 1.6% increase.
- In 1999, a total of 102,993 index crimes were committed which indicates a 5.7% decrease in overall crime from 1998. The index crime rate (index crimes per 1000 population) decreased 7.2%.
- The Violent crime rate decreased by 10.9% from the previous year, with decreases in the homicide rate (29.5%), the rape rate (8.0%), the robbery rate (18.2%), and the aggravated assault rate (8.7%).
- Firearms were used in 55.8% of the homicides reported.
- The Property crime rate decreased by 6.9%.
- There was a 11.4% decrease in the burglary rate in 1999.
- The arson rate decreased by 15.0%, and the larceny rate decreased by 6.2%.
- The value of property stolen amounted to \$95,085,046. Of that amount, \$30,673,243 was recovered, indicating a 32.3% recovery rate.
- Residential burglaries accounted for 59.9% of all burglaries. Of all residential burglaries, 45.1% were committed during daytime hours (6:00 am to 6:00 pm)
- Reported hate crimes decreased from 68 in 1998 to 61 in 1999, a 10.3% decrease.