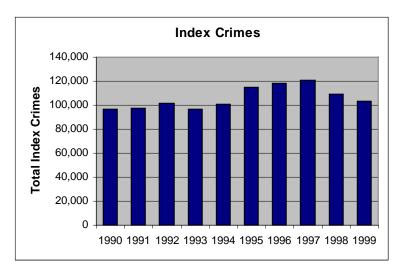

- Utah's population grew from 2,167,914 in 1998 to 2,202,709 in 1999, a 1.6% increase.
- In 1999, a total of 102,993 index crimes were committed which indicates a 5.7% decrease in overall crime from 1998. The index crime rate (index crimes per 1000 population) decreased 7.2%.
- The Violent crime rate decreased by 10.9% from the previous year, with decreases in the homicide rate (29.5%), the rape rate (8.0%), the robbery rate (18.2%), and the aggravated assault rate (8.7%).
- Firearms were used in 55.8% of the homicides reported.
- The Property crime rate decreased by 6.9%.
- There was a 11.4% decrease in the burglary rate in 1999.
- The arson rate decreased by 15.0%, and the larceny rate decreased by 6.2%.
- The value of property stolen amounted to \$95,085,046. Of that amount, \$30,673,243 was recovered, indicating a 32.3% recovery rate.
- Residential burglaries accounted for 59.9% of all burglaries. Of all residential burglaries, 45.1% were committed during daytime hours (6:00 am to 6:00 pm)
- Reported hate crimes decreased from 68 in 1998 to 61 in 1999, a 10.3% decrease.