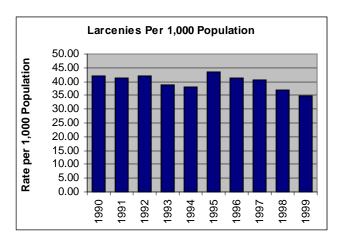

- Utah's population grew from 2,167,914 in 1998 to 2,202,709 in 1999, a 1.6% increase.
- In 1999, a total of 102,993 index crimes were committed which indicates a 5.7% decrease in overall crime from 1998. The index crime rate (index crimes per 1000 population) decreased 7.2%.
- The Violent crime rate decreased by 10.9% from the previous year, with decreases in the homicide rate (29.5%), the rape rate (8.0%), the robbery rate (18.2%), and the aggravated assault rate (8.7%).
- Firearms were used in 55.8% of the homicides reported.
- The Property crime rate decreased by 6.9%.
- There was a 11.4% decrease in the burglary rate in 1999.
- The arson rate decreased by 15.0%, and the larceny rate decreased by 6.2%.
- The value of property stolen amounted to \$95,085,046. Of that amount, \$30,673,243 was recovered, indicating a 32.3% recovery rate.
- Residential burglaries accounted for 59.9% of all burglaries. Of all residential burglaries, 45.1% were committed during daytime hours (6:00 am to 6:00 pm)
- Reported hate crimes decreased from 68 in 1998 to 61 in 1999, a 10.3% decrease.