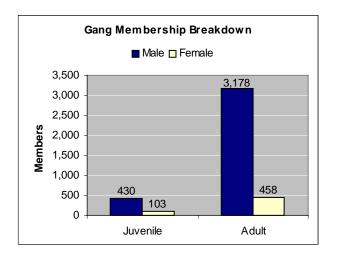

Characteristics of the community influence criminal activity and should be considered when attempting to interpret crime statistics presented herein. Thirteen Utah law enforcement agencies did not report crime statistics to the state; these agencies are listed on page 2.