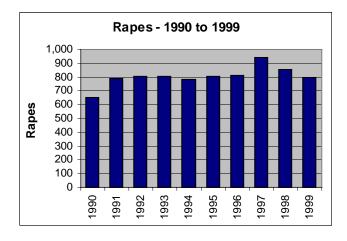

- Utah's population grew from 2,167,914 in 1998 to 2,202,709 in 1999, a 1.6% increase.
- In 1999, a total of 102,993 index crimes were committed which indicates a 5.7% decrease in overall crime from 1998. The index crime rate (index crimes per 1000 population) decreased 7.2%.
- The Violent crime rate decreased by 10.9% from the previous year, with decreases in the homicide rate (29.5%), the rape rate (8.0%), the robbery rate (18.2%), and the aggravated assault rate (8.7%).
- Firearms were used in 55.8% of the homicides reported.
- The Property crime rate decreased by 6.9%.
- There was a 11.4% decrease in the burglary rate in 1999.
- The arson rate decreased by 15.0%, and the larceny rate decreased by 6.2%.
- The value of property stolen amounted to \$95,085,046. Of that amount, \$30,673,243 was recovered, indicating a 32.3% recovery rate.
- Residential burglaries accounted for 59.9% of all burglaries. Of all residential burglaries, 45.1% were committed during daytime hours (6:00 am to 6:00 pm)
- Reported hate crimes decreased from 68 in 1998 to 61 in 1999, a 10.3% decrease.