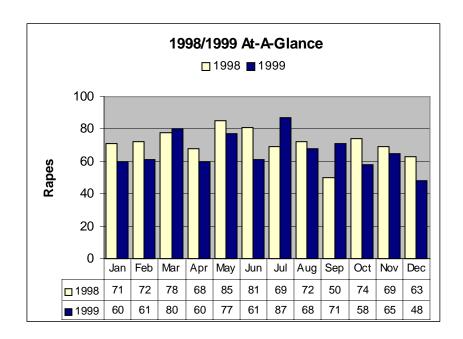

- Utah's population grew from 2,167,914 in 1998 to 2,202,709 in 1999, a 1.6% increase.
- In 1999, a total of 102,993 index crimes were committed which indicates a 5.7% decrease in overall crime from 1998. The index crime rate (index crimes per 1000 population) decreased 7.2%.
- The Violent crime rate decreased by 10.9% from the previous year, with decreases in the homicide rate (29.5%), the rape rate (8.0%), the robbery rate (18.2%), and the aggravated assault rate (8.7%).
- Firearms were used in 55.8% of the homicides reported.
- The Property crime rate decreased by 6.9%.
- There was a 11.4% decrease in the burglary rate in 1999.
- The arson rate decreased by 15.0%, and the larceny rate decreased by 6.2%.
- The value of property stolen amounted to \$95,085,046. Of that amount, \$30,673,243 was recovered, indicating a 32.3% recovery rate.
- Residential burglaries accounted for 59.9% of all burglaries. Of all residential burglaries, 45.1% were committed during daytime hours (6:00 am to 6:00 pm)
- Reported hate crimes decreased from 68 in 1998 to 61 in 1999, a 10.3% decrease.