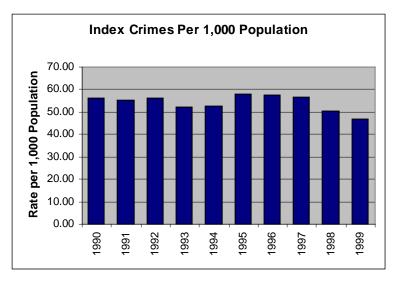

- Utah's population grew from 2,167,914 in 1998 to 2,202,709 in 1999, a 1.6% increase.
- In 1999, a total of 102,993 index crimes were committed which indicates a 5.7% decrease in overall crime from 1998. The index crime rate (index crimes per 1000 population) decreased 7.2%.
- The Violent crime rate decreased by 10.9% from the previous year, with decreases in the homicide rate (29.5%), the rape rate (8.0%), the robbery rate (18.2%), and the aggravated assault rate (8.7%).
- Firearms were used in 55.8% of the homicides reported.
- The Property crime rate decreased by 6.9%.
- There was a 11.4% decrease in the burglary rate in 1999.
- The arson rate decreased by 15.0%, and the larceny rate decreased by 6.2%.
- The value of property stolen amounted to \$95,085,046. Of that amount, \$30,673,243 was recovered, indicating a 32.3% recovery rate.
- Residential burglaries accounted for 59.9% of all burglaries. Of all residential burglaries, 45.1% were committed during daytime hours (6:00 am to 6:00 pm)
- Reported hate crimes decreased from 68 in 1998 to 61 in 1999, a 10.3% decrease.