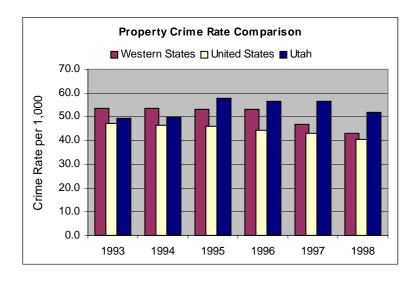

- Utah's population grew from 2,167,914 in 1998 to 2,202,709 in 1999, a 1.6% increase.
- In 1999, a total of 102,993 index crimes were committed which indicates a 5.7% decrease in overall crime from 1998. The index crime rate (index crimes per 1000 population) decreased 7.2%.
- The Violent crime rate decreased by 10.9% from the previous year, with decreases in the homicide rate (29.5%), the rape rate (8.0%), the robbery rate (18.2%), and the aggravated assault rate (8.7%).
- Firearms were used in 55.8% of the homicides reported.
- The Property crime rate decreased by 6.9%.
- There was a 11.4% decrease in the burglary rate in 1999.
- The arson rate decreased by 15.0%, and the larceny rate decreased by 6.2%.
- The value of property stolen amounted to \$95,085,046. Of that amount, \$30,673,243 was recovered, indicating a 32.3% recovery rate.
- Residential burglaries accounted for 59.9% of all burglaries. Of all residential burglaries, 45.1% were committed during daytime hours (6:00 am to 6:00 pm)
- Reported hate crimes decreased from 68 in 1998 to 61 in 1999, a 10.3% decrease.