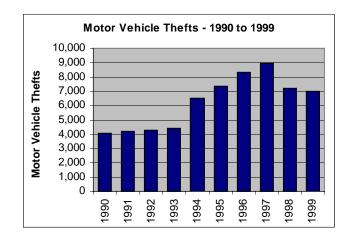

- Utah's population grew from 2,167,914 in 1998 to 2,202,709 in 1999, a 1.6% increase.
- In 1999, a total of 102,993 index crimes were committed which indicates a 5.7% decrease in overall crime from 1998. The index crime rate (index crimes per 1000 population) decreased 7.2%.
- The Violent crime rate decreased by 10.9% from the previous year, with decreases in the homicide rate (29.5%), the rape rate (8.0%), the robbery rate (18.2%), and the aggravated assault rate (8.7%).
- Firearms were used in 55.8% of the homicides reported.
- The Property crime rate decreased by 6.9%.
- There was a 11.4% decrease in the burglary rate in 1999.
- The arson rate decreased by 15.0%, and the larceny rate decreased by 6.2%.
- The value of property stolen amounted to \$95,085,046. Of that amount, \$30,673,243 was recovered, indicating a 32.3% recovery rate.
- Residential burglaries accounted for 59.9% of all burglaries. Of all residential burglaries, 45.1% were committed during daytime hours (6:00 am to 6:00 pm)
- Reported hate crimes decreased from 68 in 1998 to 61 in 1999, a 10.3% decrease.