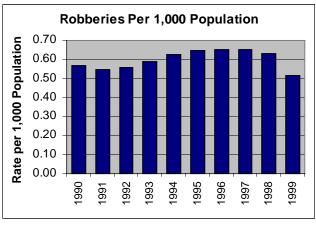

- Utah's population grew from 2,167,914 in 1998 to 2,202,709 in 1999, a 1.6% increase.
- In 1999, a total of 102,993 index crimes were committed which indicates a 5.7% decrease in overall crime from 1998. The index crime rate (index crimes per 1000 population) decreased 7.2%.
- The Violent crime rate decreased by 10.9% from the previous year, with decreases in the homicide rate (29.5%), the rape rate (8.0%), the robbery rate (18.2%), and the aggravated assault rate (8.7%).
- Firearms were used in 55.8% of the homicides reported.
- The Property crime rate decreased by 6.9%.
- There was a 11.4% decrease in the burglary rate in 1999.
- The arson rate decreased by 15.0%, and the larceny rate decreased by 6.2%.
- The value of property stolen amounted to \$95,085,046. Of that amount, \$30,673,243 was recovered, indicating a 32.3% recovery rate.
- Residential burglaries accounted for 59.9% of all burglaries. Of all residential burglaries, 45.1% were committed during daytime hours (6:00 am to 6:00 pm)
- Reported hate crimes decreased from 68 in 1998 to 61 in 1999, a 10.3% decrease.