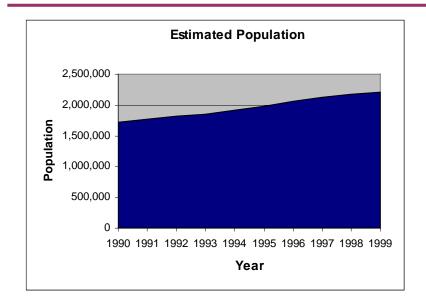

## 1999 SUMMARY ANALYSIS

The population figures used in this book are estimates based on data received from the Governor's Office of Planning and Budget. In the Crime in Utah editions prior to 1993, BCI used population estimates provided by the FBI. As a result, crime rates published in this report will not be identical to the Utah crime rates used in the FBI publications. BCI uses the Planning and Budget Office figures because they are comparable to the FBI estimates and are available earlier in the year, allowing a more timely publication of this report.

- Utah's population grew from 2,167,914 in 1998 to 2,202,709 in 1999, a 1.6% increase.
- In 1999, a total of 102,993 index crimes were committed which indicates a 5.7% decrease in overall crime from 1998. The index crime rate (index crimes per 1000 population) decreased 7.2%.
- The Violent crime rate decreased by 10.9% from the previous year, with decreases in the homicide rate (29.5%), the rape rate (8.0%), the robbery rate (18.2%), and the aggravated assault rate (8.7%).
- Firearms were used in 55.8% of the homicides reported.
- The Property crime rate decreased by 6.9%.
- There was a 11.4% decrease in the burglary rate in 1999.
- The arson rate decreased by 15.0%, and the larceny rate decreased by 6.2%.
- The value of property stolen amounted to \$95,085,046. Of that amount, \$30,673,243 was recovered, indicating a 32.3% recovery rate.
- Residential burglaries accounted for 59.9% of all burglaries. Of all residential burglaries, 45.1% were committed during daytime hours (6:00 am to 6:00 pm)
- Reported hate crimes decreased from 68 in 1998 to 61 in 1999, a 10.3% decrease.