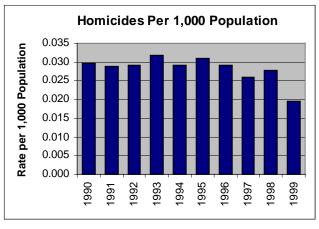

- Utah's population grew from 2,167,914 in 1998 to 2,202,709 in 1999, a 1.6% increase.
- In 1999, a total of 102,993 index crimes were committed which indicates a 5.7% decrease in overall crime from 1998. The index crime rate (index crimes per 1000 population) decreased 7.2%.
- The Violent crime rate decreased by 10.9% from the previous year, with decreases in the homicide rate (29.5%), the rape rate (8.0%), the robbery rate (18.2%), and the aggravated assault rate (8.7%).
- Firearms were used in 55.8% of the homicides reported.
- The Property crime rate decreased by 6.9%.
- There was a 11.4% decrease in the burglary rate in 1999.
- The arson rate decreased by 15.0%, and the larceny rate decreased by 6.2%.
- The value of property stolen amounted to \$95,085,046. Of that amount, \$30,673,243 was recovered, indicating a 32.3% recovery rate.
- Residential burglaries accounted for 59.9% of all burglaries. Of all residential burglaries, 45.1% were committed during daytime hours (6:00 am to 6:00 pm)
- Reported hate crimes decreased from 68 in 1998 to 61 in 1999, a 10.3% decrease.