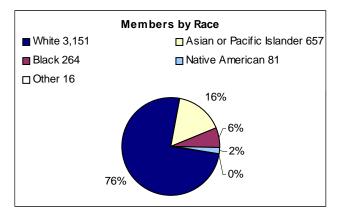

| 1        | 17             | 40             | ŏ             | 178                     | 00        | ∠69               | /5                | 51                | 142                | 109                  | 995         | 181    | 81       | 1,085   | 3,304     |

<sup>\*</sup>Data received from Salt Lake Area Gang Task Force

### SALT LAKE AREA GANG PROJECT



Because the majority of gang crimes reported are in the Salt Lake County area, the figures on this page represent data from the Salt Lake Area Gang Project only, and do not reflect totals from the preceding pages. Jurisdictions included on this page are: Midvale P.D., Murray P.D., Salt Lake City P.D., South Salt Lake P.D., Salt Lake Co. S.O., Sandy P.D., West Jordan P.D., West Valley P.D. and the U. of U. P.D.





| Gang Related Crimes – Comparison of<br>1998 and 1999 |       |       |          |  |  |  |  |  |  |  |  |
|------------------------------------------------------|-------|-------|----------|--|--|--|--|--|--|--|--|
| Gang Related Offense                                 | 1998  | 1999  | % Change |  |  |  |  |  |  |  |  |
| Homicide                                             | 4     | 8     | 100.0%   |  |  |  |  |  |  |  |  |
| Rape                                                 | 9     | 6     | -33.3%   |  |  |  |  |  |  |  |  |
| Kidnaping                                            | 1     | 3     | 200.0%   |  |  |  |  |  |  |  |  |
| Burglary                                             | 21    | 32    | 52.4%    |  |  |  |  |  |  |  |  |
| All Assaults