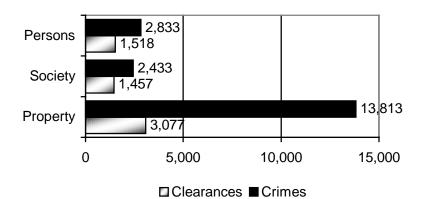

#### **Incidents Cleared**

|                              |                     | Number of<br>Incidents Cleared | Number of<br>Incidents Cleared | Total   | Percent |
|------------------------------|---------------------|--------------------------------|--------------------------------|---------|---------|
|                              | Number of Incidents | by Arrest                      | by Exception                   | Cleared | Cleared |
| Crimes Against Persons       |                     |                                | 1                              |         |         |
| Assault Offenses             | 2,474               | 1,243                          | 117                            | 1,360   | 55.0%   |
| Homicide Offenses            | 10                  | 6                              | 1                              | 7       | 70.0%   |
| Kidnapping/Abduction         | 68                  | 38                             | 7                              | 45      | 66.2%   |
| Sex Offenses, Forcible       | 272                 | 76                             | 27                             | 103     | 37.9%   |
| Sex Offenses, Nonforcible    | 9                   | 3                              | 0                              | 3       | 33.3%   |
| Total                        | 2,833               | 1,366                          | 152                            | 1,518   | 53.6%   |
| Crimes Against Society       |                     |                                |                                |         |         |
| Drug/Narcotic Offenses       | 2,114               | 1,307                          | 6                              | 1,313   | 62.1%   |
| Gambling Offenses            | 1                   | 0                              | 0                              | 0       | 0.0%    |
| Pornography/Obscene Material | 14                  | 2                              | 0                              | 2       | 14.3%   |
| Prostitution Offenses        | 6                   | 6                              | 0                              | 6       | 100.0%  |
| Weapon Law Violations        | 298                 | 132                            | 4                              | 136     | 45.6%   |
| Total                        | 2,433               | 1,447                          | 10                             | 1,457   | 59.9%   |
|                              |                     |                                |                                |         |         |
| Crimes Against Property      |                     |                                |                                |         |         |
| Arson                        | 52                  | 23                             | 1                              | 24      | 46.2%   |
| Burglary/Breaking & Entering | 1,183               | 135                            | 17                             | 152     | 12.8%   |
| Counterfeiting/Forgery       | 492                 | 108                            | 7                              | 115     | 23.4%   |
| Destruction of Property      | 3,560               | 433                            | 50                             | 483     | 13.6%   |
| Embezzlement                 | 12                  | 0                              | 0                              | 0       | 0.0%    |
| Extortion/Blackmail          | 2                   | 2                              | 0                              | 2       | 100.0%  |
| Fraud Offenses               | 240                 | 70                             | 7                              | 77      | 32.1%   |
| Larceny/Theft Offenses       | 7,404               | 1,895                          | 83                             | 1,978   | 26.7%   |
| Motor Vehicle Theft          | 604                 | 83                             | 27                             | 110     | 18.2%   |
| Robbery                      | 75                  | 23                             | 1                              | 24      | 32.0%   |
| Stolen Property Offenses     | 189                 | 111                            | 1                              | 112     | 59.3%   |
| Total                        | 13,813              | 2,883                          | 194                            | 3,077   | 22.3%   |
| GRAND TOTAL                  | 19,079              | 5,696                          | 356                            | 6,052   | 31.7%   |