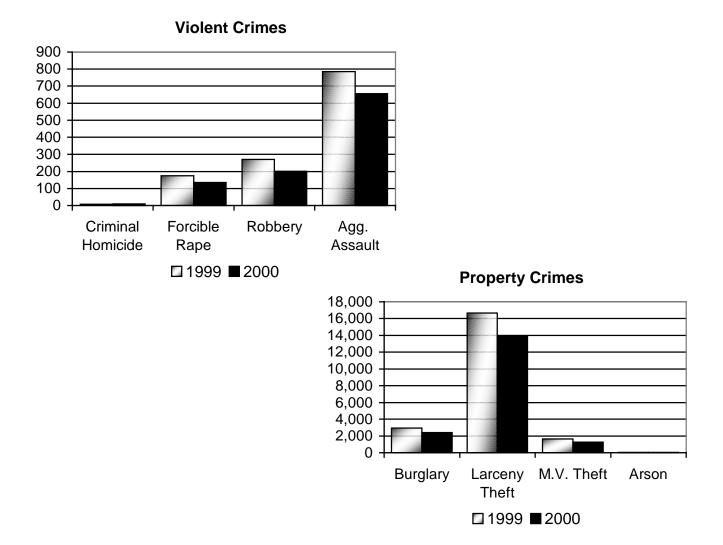

## Summary Analysis

- During the first three months of 2000 a total of 18,610 index crimes were reported. This **is a 17.39% decrease** over the same period in 1999, in which there were 22,528 index crimes reported.
- Violent crime decreased 19.0%. Murder increased 42.86%, robbery decreased 25.56%, while rape decreased 22.29%, and aggravated assault decreased 16.56%.
- Property crime decreased 17.3%. Burglary decreased 18.68%, larceny decreased 16.43%, auto theft decreased 22.41%, and arson decreased 57.41%.
- There were 23,837 arrests reported in the first three months of 2000. This is down 20.78% from the same time last year. Adult arrests decreased 22.49%, juvenile arrests decreased by 16.03%.
- The dollar value of property stolen during the first three months of 2000 was \$16,753,510, down by 21.24% from last year. Reported recoveries totaled \$4,796,156, a 28.91% decrease.