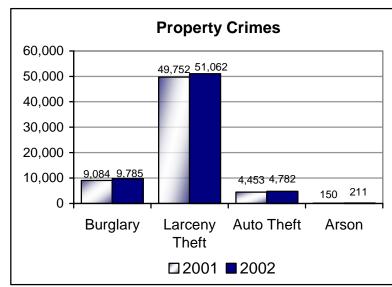

#### **Summary Analysis**

- ◆ During the first nine months of 2002 a total of 69,790 index crimes were reported. This is a 3.8% increase over the same period in 2001, in which there were 67,235 index crimes reported.
- ♦ Violent crime **increased 4.06%**. Murder decreased 50.0%, robbery decreased 12.56%, while rape increased 14.10%, and aggravated assault increased 9.10%.
- ♦ Property crime **increased 3.78%**. Burglary increased 7.72%, larceny increased 2.63%, motor vehicle theft increased 7.39%, and arson increased 40.67%.
- ♦ There were 86,946 arrests reported in the first nine months of 2002. This is up 1.07% from the same time last year. Adult arrests **increased 2.41%**, juvenile arrests **decreased by 3.01%**.
- ♦ The dollar value of property stolen during the first nine months of 2002 was \$62,956,972, down by 16.95% from last year. Reported recoveries totaled \$18,257,324, a 38.22% decrease from last year.