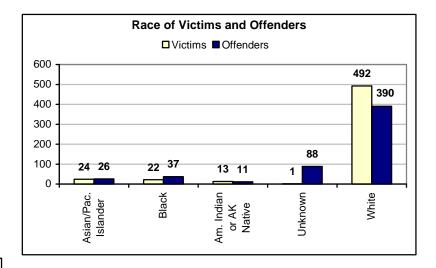

## INCIDENT BASED REPORTING January - September 2002 - Crimes Against Persons, Crimes Against Society

Since 58 of the 113 reporting agencies are currently participating in the IBR program, IBR statistics should not be considered an accurate depiction of criminal activity statewide.