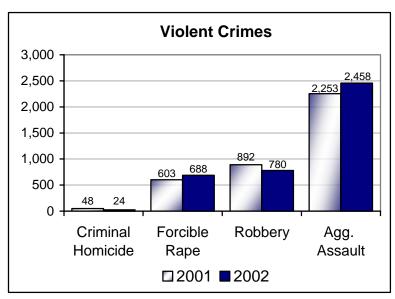

#### **Summary Analysis**

- ◆ During the first nine months of 2002 a total of 69,790 index crimes were reported. This is a 3.8% increase over the same period in 2001, in which there were 67,235 index crimes reported.
- ♦ Violent crime **increased 4.06%**. Murder decreased 50.0%, robbery decreased 12.56%, while rape increased 14.10%, and aggravated assault increased 9.10%.
- ♦ Property crime **increased 3.78%**. Burglary increased 7.72%, larceny increased 2.63%, motor vehicle theft increased 7.39%, and arson increased 40.67%.
- ♦ There were 86,946 arrests reported in the first nine months of 2002. This is up 1.07% from the same time last year. Adult arrests **increased 2.41%**, juvenile arrests **decreased by 3.01%**.
- ♦ The dollar value of property stolen during the first nine months of 2002 was \$62,956,972, down by 16.95% from last year. Reported recoveries totaled \$18,257,324, a 38.22% decrease from last year.