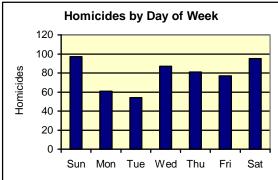

## INCIDENT BASED REPORTING January - September 2002 - Crimes Against Persons, Crimes Against Society

Since 58 of the 113 reporting agencies are currently participating in the IBR program, IBR statistics should not be considered an accurate depiction of criminal activity statewide.