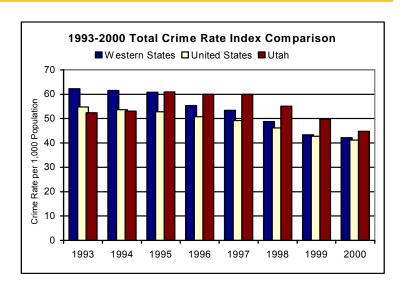

### **2001 SUMMARY ANALYSIS**

The population figures used in this book are estimates based on data received from the Governor's Office of Planning and Budget. In the Crime in Utah editions prior to 1993, BCI used population estimates provided by the FBI. As a result, crime rates published in this report will not be identical to the Utah crime rates used in the FBI publications. BCI uses the Planning and Budget Office figures because they are comparable to the FBI estimates and are available earlier in the year, allowing a more timely publication of this report.

- In 2001, a total of 94,180 index crimes were committed which indicates a 0.39% increase in the overall crime rate from 2000\*.
- The violent crime rate decreased 4.26% from the previous year, with increases in the homicide rate (59.79%), and the rape rate (1.33%). The robbery rate decreased 2.57%, and the aggravated assault rate decreased 7.15%.
- Firearms were used in 55.07% of the homicides reported.
- 31.88% of the homicides reported were domestic homicides, 53.62% were not domestic, and in 14.49% the relationship was unknown.
- The property crime rate increased 0.68%.
- The burglary rate decreased 1.04%.
- The larceny rate increased 0.57%.
- The value of property stolen amounted to \$101,142,866. Of that amount, \$39,336,715 was recovered, indicating a 38.9% recovery rate.
- Residential burglaries accounted for 59.9% of all burglaries. Of all residential burglaries, 49.0% were committed during daytime hours (6:00 am to 6:00 pm).
- Reported hate crimes decreased from 80 in 2000 to 68 in 2001, a 15% decrease. Of these 68 hate crimes, 6 were Anti-Islamic hate crimes that were committed after September 11, 2001.