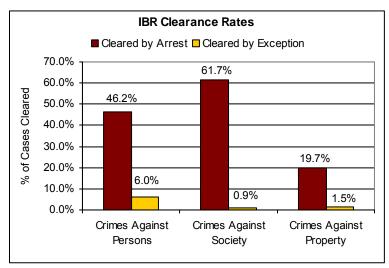

ng                          | 2,690                     | 75.5%   | 229   | 6.4% | 447                                        | 12.5%           | 84                                 | 2.4%            | 113   | 3.2%         | 3,563  |
| All Other Offenses                   | 14,665                    | 85.6%   | 755   | 4.4% | 922                                        | 5.4%            | 312                                | 1.8%            | 486   | 2.8%         | 17,140 |
| TOTAL                                | 35,496                    | 84.2%   | 1,527 | 3.6% | 2,926                                      | 6.9%            | 837                                | 2.0%            | 1,383 | 3.3%         | 42,169 |

For a definition of Group B Arrests, see page 64

## **IBR CLEARANCE RATES**



**NOTE**: Since only 55 of the reporting agencies submit IBR data, IBR statistics reflect only crimes reported by those jurisdictions. They do not reflect statewide data.

For a list of agencies that submit IBR data, see page 45.

(For a definition of Clearance, see page 62.)

| Offense                      | Number of Incidents | Number of<br>Incidents<br>Cleared by<br>Arrest | Percent<br>Cleared<br>by Arrest | Number of Incidents Cleared by Exception | Percent<br>Cleared by<br>Exception | Total<br>Cleared | Percent<br>Cleared |
|------------------------------|---------------------|------------------------------------------------|---------------------------------|------------------------------------------|------------------------------------|------------------|--------------------|
| CR