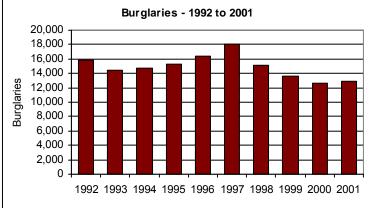

- In 2001, a total of 94,180 index crimes were committed which indicates a 0.39% increase in the overall crime rate from 2000\*.
- The violent crime rate decreased 4.26% from the previous year, with increases in the homicide rate (59.79%), and the rape rate (1.33%). The robbery rate decreased 2.57%, and the aggravated assault rate decreased 7.15%.
- Firearms were used in 55.07% of the homicides reported.
- 31.88% of the homicides reported were domestic homicides, 53.62% were not domestic, and in 14.49% the relationship was unknown.
- The property crime rate increased 0.68%.
- The burglary rate decreased 1.04%.
- The larceny rate increased 0.57%.
- The value of property stolen amounted to \$101,142,866. Of that amount, \$39,336,715 was recovered, indicating a 38.9% recovery rate.
- Residential burglaries accounted for 59.9% of all burglaries. Of all residential burglaries, 49.0% were committed during daytime hours (6:00 am to 6:00 pm).
- Reported hate crimes decreased from 80 in 2000 to 68 in 2001, a 15% decrease. Of these 68 hate crimes, 6 were Anti-Islamic hate crimes that were committed after September 11, 2001.