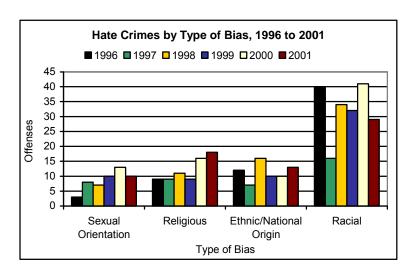

69   | 45     | 114   |  |  |  |
| 15 to 19                 | 271  | 67     | 338   |  |  |  |
| 20 to 24                 | 72   | 18     | 90    |  |  |  |
| 25 to 29                 | 45   | 9      | 54    |  |  |  |
| 30 to 34                 | 21   | 5      | 26    |  |  |  |
| 35 to 39                 | 20   | 6      | 26    |  |  |  |
| 40 to 44                 | 14   | 2      | 16    |  |  |  |
| 45 to 49                 | 5    | 0      | 5     |  |  |  |
| 50 to 54                 | 1    | 2      | 3     |  |  |  |
| 55 to 59                 | 4    | 0      | 4     |  |  |  |
| 60 to 64                 | 0    | 4      | 4     |  |  |  |
| 65+                      | 0    | 0      | 0     |  |  |  |
| Total                    | 522  | 158    | 680   |  |  |  |



## **HATE CRIMES**





| Hate Crimes by Agency and Offense |                       |       |          |                         |                                                     |       |              |           |         |                           |         |                   |       |
|-----------------------------------|-----------------------|-------|----------|-------------------------|-----------------------------------------------------|-------|--------------|-----------|---------|---------------------------|---------|-------------------|-------|
| Agency                            | Aggravated<br>Assault | Arson | Burglary | Counterfeit/<br>Forgery | Destruction/<br>Damage/<br>Vandalism<br>of Property | Drugs | Intimidation | Kidnaping | Larceny | Motor<br>Vehicle<br>Theft | Robbery | Simple<b