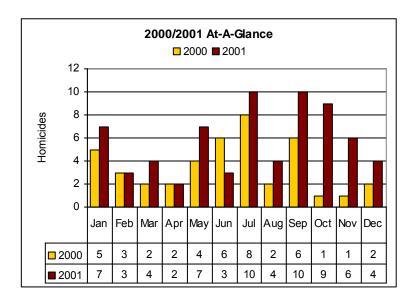

|  |
| Stranger                 | 16     | 22.22%                         |  |
| Babysittee (the baby)    | 2      | 2.78%                          |  |
| Ex-Girlfriend            | 1      | 1.39%                          |  |
| Neighbor                 | 1      | 1.39%                          |  |
| Boyfriend                | 1      | 1.39%                          |  |
| Total Other Relationship | 42     | 58.33%                         |  |
|                          |        |                                |  |
| Unknown Relationship     | 10     | 13.89%                         |  |
| TOTAL                    | 72     | 100.00%                        |  |

As some homicides involved more than one offender, there are more victim/offender relationships than victims.



2001 Crime in Utah -- Page 22

# **HOMICIDE** (con't)

| Homicides by Hour |          |                  |  |  |
|-------------------|----------|------------------|--|--|
|                   |          | Percent of Total |  |  |
| Hour              | Offenses | Homicides        |  |  |
| 0:00              | 2        | 2.90%            |  |  |
| 1:00              | 7        | 10.14%           |  |  |
| 2:00              | 4        | 5.80%            |  |  |
| 3:00              | 3        | 4.35%            |  |  |
| 4:00              | 2        | 2.90%            |  |  |
| 5:00              | 3        | 4.35%            |  |  |
| 6:00              | 4        | 5.80%            |  |  |
| 7:00              | 0        | 0.00%            |  |  |
| 8:00              | 1        | 1.45%