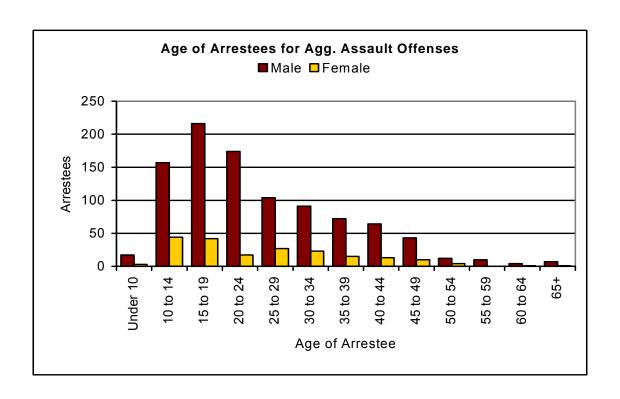

--|
| Age of Arrestee          | Male | Female | Total |
| Under 10                 | 17   | 3      | 20    |
| 10 to 14                 | 157  | 44     | 201   |
| 15 to 19                 | 216  | 42     | 258   |
| 20 to 24                 | 174  | 17     | 191   |
| 25 to 29                 | 104  | 27     | 131   |
| 30 to 34                 | 91   | 23     | 114   |
| 35 to 39                 | 72   | 15     | 87    |
| 40 to 44                 | 64   | 13     | 77    |
| 45 to 49                 | 43   | 10     | 53    |
| 50 to 54                 | 12   | 4      | 16    |
| 55 to 59                 | 10   | 0      | 10    |
| 60 to 64                 | 4    | 1      | 5     |
| 65+                      | 7    | 1      | 8     |
| Total                    | 971  | 200    | 1,171 |



### **BURGLARY**

**BURGLARY:** The unlawful entry into a building or other structure with the intent to commit a felony or a theft.

| Burglary Offenses Cleared - 2001 |        |  |
|----------------------------------|--------|--|
| Offenses                         | 12,913 |  |
| Cleared                          | 1,560  |  |
| Clearance Rate 12.1%             |        |  |
| NOTE: An offense cleared in 2001 |        |  |
| may have occurred in a previous  |        |  |





| <b>Premises and Time of Day</b> | Offenses | Value Stolen |
|---------------------------------|----------|--------------|
| Residence                       |          |              |
| Residence - Day                 | 3,785    | \$5,023,222  |
| Residence - Night               | 2,986    | \$3,725,276  |
| Resi