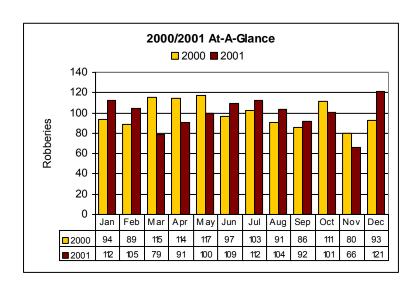

- In 2001, a total of 94,180 index crimes were committed which indicates a 0.39% increase in the overall crime rate from 2000\*.
- The violent crime rate decreased 4.26% from the previous year, with increases in the homicide rate (59.79%), and the rape rate (1.33%). The robbery rate decreased 2.57%, and the aggravated assault rate decreased 7.15%.
- Firearms were used in 55.07% of the homicides reported.
- 31.88% of the homicides reported were domestic homicides, 53.62% were not domestic, and in 14.49% the relationship was unknown.
- The property crime rate increased 0.68%.
- The burglary rate decreased 1.04%.
- The larceny rate increased 0.57%.
- The value of property stolen amounted to \$101,142,866. Of that amount, \$39,336,715 was recovered, indicating a 38.9% recovery rate.
- Residential burglaries accounted for 59.9% of all burglaries. Of all residential burglaries, 49.0% were committed during daytime hours (6:00 am to 6:00 pm).
- Reported hate crimes decreased from 80 in 2000 to 68 in 2001, a 15% decrease. Of these 68 hate crimes, 6 were Anti-Islamic hate crimes that were committed after September 11, 2001.