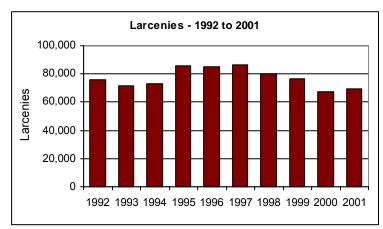

- In 2001, a total of 94,180 index crimes were committed which indicates a 0.39% increase in the overall crime rate from 2000\*.
- The violent crime rate decreased 4.26% from the previous year, with increases in the homicide rate (59.79%), and the rape rate (1.33%). The robbery rate decreased 2.57%, and the aggravated assault rate decreased 7.15%.
- Firearms were used in 55.07% of the homicides reported.
- 31.88% of the homicides reported were domestic homicides, 53.62% were not domestic, and in 14.49% the relationship was unknown.
- The property crime rate increased 0.68%.
- The burglary rate decreased 1.04%.
- The larceny rate increased 0.57%.
- The value of property stolen amounted to \$101,142,866. Of that amount, \$39,336,715 was recovered, indicating a 38.9% recovery rate.
- Residential burglaries accounted for 59.9% of all burglaries. Of all residential burglaries, 49.0% were committed during daytime hours (6:00 am to 6:00 pm).
- Reported hate crimes decreased from 80 in 2000 to 68 in 2001, a 15% decrease. Of these 68 hate crimes, 6 were Anti-Islamic hate crimes that were committed after September 11, 2001.