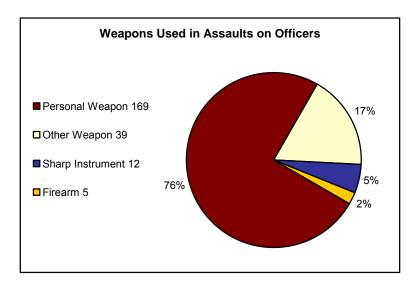

# **OFFICERS ASSAULTED (con't)**

"Personal Weapons" include hands, fists, feet, teeth, etc.