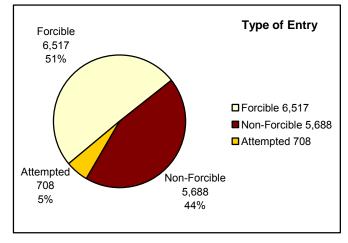

| 45 to 49                 | 43   | 10     | 53    |
| 50 to 54                 | 12   | 4      | 16    |
| 55 to 59                 | 10   | 0      | 10    |
| 60 to 64                 | 4    | 1      | 5     |
| 65+                      | 7    | 1      | 8     |
| Total                    | 971  | 200    | 1,171 |



### **BURGLARY**

**BURGLARY:** The unlawful entry into a building or other structure with the intent to commit a felony or a theft.

| Burglary Offenses Cleared - 2001 |        |  |
|----------------------------------|--------|--|
| Offenses                         | 12,913 |  |
| Cleared                          | 1,560  |  |
| Clearance Rate 12.1%             |        |  |
| NOTE: An offense cleared in 2001 |        |  |
| may have occurred in a previous  |        |  |





| <b>Premises and Time of Day</b> | Offenses | Value Stolen |
|---------------------------------|----------|--------------|
| Residence                       |          |              |
| Residence - Day                 | 3,785    | \$5,023,222  |
| Residence - Night               | 2,986    | \$3,725,276  |
| Residence - Unknown             | 961      | \$1,027,804  |
| Residence Total                 | 7,732    | \$9,776,302  |
|                                 |          |              |
| Non-Residence                   |          |              |
| Non-Residence - Day             | 2,028    | \$3,766,964  |
| Non-Residence - Night           | 2,390    | \$2,665,666  |
| Non-Residence - Unknown         | 763      | \$887,646    |
| Non-Residence Total             | 5,181    | \$7,3