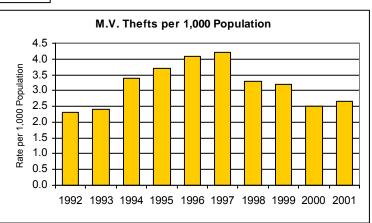

| \$353,235    | 4.5%          |  |  |  |  |
| Jewelry and Precious Metals              | \$9,143,196   | \$4,467,014  | 48.9%         |  |  |  |  |
| Office Equipment                         | \$14,593,245  | \$242,264    | 1.7%          |  |  |  |  |
| Miscellaneous                            | \$27,152,827  | \$17,689,045 | 65.1%         |  |  |  |  |
| Locally Stolen Motor Vehicles            | \$31,746,418  | \$15,801,621 | 49.8%         |  |  |  |  |
| TOTAL                                    | \$101,142,866 | \$39,336,715 | 38.9%         |  |  |  |  |



#### TEN YEAR TRENDS - INDEX CRIMES AND HOMICIDE









## **TEN YEAR TREND – RAPE AND ROBBERY**









#### TEN YEAR TREND - AGGRAVATED ASSAULT AND BURGLARY









#### TEN YEAR TREND - LARCENY AND MOTOR VEHICLE THEFT









| INCIDENT BASED REPORTING   |  |
|----------------------------|--|
|                            |  |
|                            |  |
|                            |  |
|                            |  |
| 2001 Crime in Utah Page 44 |  |

#### INCIDENT BASED REPORTING

Growing numbers of Utah law enforcement agencies are participating in the Incident Based Reporting program (IBR), taking advantage of computer technology and the more detailed data base captured by an incident based system. As more agencies submit IBR data, it will become a powerful law enforcement tool, providing more detailed, meaningful, and timely information about criminal activities than has been available in the past. In 2001, 57.5% of the Utah population was accounted for by IBR submitting agencies.

Because IBR co