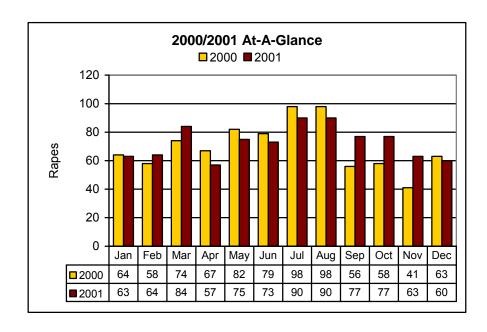

APE:** The carnal knowledge of a person forcibly and/or against that person's will; or not forcibly or against the person's will where the victim is incapable of giving consent because of his/her temporary or permanent mental or physical incapacity (or because of his/her youth).



| Rape Offenses Cleared 2001                                             |       |  |
|------------------------------------------------------------------------|-------|--|
| Offenses                                                               | 873   |  |
| Cleared                                                                | 327   |  |
| Clearance Rate                                                         | 37.5% |  |
| NOTE: An offense cleared in 2001 may have occurred in a previous year. |       |  |



### **RAPE – ARRESTEE ANALYSIS**

| Age and Sex of Arrestees |      |        |       |
|--------------------------|------|--------|-------|
| Age of Arrestee          | Male | Female | Total |
| Under 10                 | 1    | 0      | 1     |
| 10 to 14                 | 28   | 4      | 32    |
| 15 to 19                 | 63   | 5      | 68    |
| 20 to 24                 | 30   | 0      | 30    |
| 25 to 29                 | 23   | 1      | 24    |
| 30 to 34                 | 24   | 1      | 25    |
| 35 to 39                 | 22   | 1      | 23    |
| 40 to 44                 | 15   | 2      | 17    |
| 45 to 49                 | 9    | 0      | 9     |
| 50 to 54                 | 3    | 0      | 3     |
| 55 to 59                 | 1    | 0      | 1     |
| 60 to 64