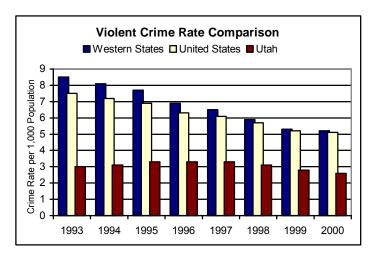

- In 2001, a total of 94,180 index crimes were committed which indicates a 0.39% increase in the overall crime rate from 2000\*.
- The violent crime rate decreased 4.26% from the previous year, with increases in the homicide rate (59.79%), and the rape rate (1.33%). The robbery rate decreased 2.57%, and the aggravated assault rate decreased 7.15%.
- Firearms were used in 55.07% of the homicides reported.
- 31.88% of the homicides reported were domestic homicides, 53.62% were not domestic, and in 14.49% the relationship was unknown.
- The property crime rate increased 0.68%.
- The burglary rate decreased 1.04%.
- The larceny rate increased 0.57%.
- The value of property stolen amounted to \$101,142,866. Of that amount, \$39,336,715 was recovered, indicating a 38.9% recovery rate.
- Residential burglaries accounted for 59.9% of all burglaries. Of all residential burglaries, 49.0% were committed during daytime hours (6:00 am to 6:00 pm).
- Reported hate crimes decreased from 80 in 2000 to 68 in 2001, a 15% decrease. Of these 68 hate crimes, 6 were Anti-Islamic hate crimes that were committed after September 11, 2001.