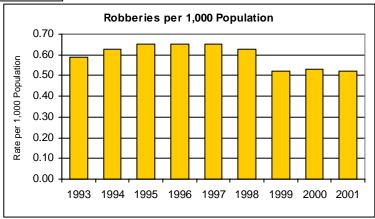

- In 2001, a total of 94,180 index crimes were committed which indicates a 0.39% increase in the overall crime rate from 2000\*.
- The violent crime rate decreased 4.26% from the previous year, with increases in the homicide rate (59.79%), and the rape rate (1.33%). The robbery rate decreased 2.57%, and the aggravated assault rate decreased 7.15%.
- Firearms were used in 55.07% of the homicides reported.
- 31.88% of the homicides reported were domestic homicides, 53.62% were not domestic, and in 14.49% the relationship was unknown.
- The property crime rate increased 0.68%.
- The burglary rate decreased 1.04%.
- The larceny rate increased 0.57%.
- The value of property stolen amounted to \$101,142,866. Of that amount, \$39,336,715 was recovered, indicating a 38.9% recovery rate.
- Residential burglaries accounted for 59.9% of all burglaries. Of all residential burglaries, 49.0% were committed during daytime hours (6:00 am to 6:00 pm).
- Reported hate crimes decreased from 80 in 2000 to 68 in 2001, a 15% decrease. Of these 68 hate crimes, 6 were Anti-Islamic hate crimes that were committed after September 11, 2001.