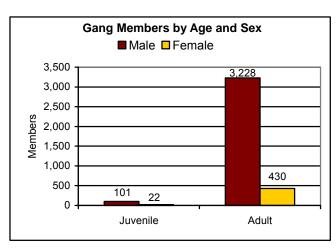

# LAW ENFORCEMENT OFFICERS PER AGENCY

|                        | 2001       | EMPLOYEES | FULL-TIME LAW ENFORCEMENT |          | FULL-TIME<br>CIVILIAN | TOTAL<br>FULL-TIME |
|------------------------|------------|-----------|---------------------------|----------|-----------------------|--------------------|
| AGENCY                 | Population | PER 1,000 | OFFICERS                  | OFFICERS | <b>EMPLOYEES</b>      |                    |
| Beaver CO SO           | 5,355      | 7.84      | 11                        | 2        | 29                    | 42                 |
| Minersville PD         | 843        | 1.19      | 1                         | 0        | 0                     | 1                  |
| TOTAL BEAVER COUNTY    | 6,198      | 6.94      | 12                        | 2        | 29                    | 43                 |
| Box Elder CO SO        | 13,147     | 5.63      | 27                        | 0        | 47                    | 74                 |
| Brigham City PD        | 17,615     | 1.48      | 22                        | 0        | 4                     | 26                 |
| Garland PD             | 1,966      | 2.03      | 4                         | 0        | 0                     | 4                  |
| Mantua PD              | 800        | 1.25      | 1                         | 0        | 0                     | 1                  |
| Perry PD               | 2,411      | 0.83      | 2                         | 0        | 0                     | 2                  |
| Tremonton PD           | 5,657      | 1.94      | 9                         | 0        | 2                     | 11                 |
| Willard PD             | 1,649      | 1.82      | 3                         | 0        | 0                     | 3                  |
| TOTAL BOX ELDER COUNTY | 43,245     | 2.80      | 68                        | 0        | 53                    | 121                |
| Cache CO SO            | 33,043     | 2.57      | 47                        | 28       | 10                    | 85                 |
| Logan PD               | 43,595     | 1.97      | 59                        | 0        | 27                    | 86                 |
| North Park PD          | 9,316      | 0.86      | 7                         | 0        | 1                     | 8                  |
| Smithfield PD          | 7,418      | 0.94      | 6                         | 0        | 1                     | 7                  |
| USU PD                 |            |           | 13                        | 0        | 6                     | 19                 |
| TOTAL CACHE COUNTY     | 93,372     | 2.20      | 132                       | 28       | 45                    | 205                |
| Carbon CO SO           | 6,744      | 5.63      | 16                        | 2        | 20                    | 38                 |
| CEU PD                 |            |           | 2                         | 0        | 0                     | 2                  |
| East Carbon PD         | 1,355      | 2.21      | 3                         | 0        | 0                     | 3                  |
| Helper PD              | 1,969      | 2.54      | 5                         | 0        | 0                     | 5                  |
| Price PD               | 8,170      | 2.33      | 16                        | 0        | 3                     | 19                 |
| Wellington PD          | 1,620      | 2.47      | 4                         | 0        | 0                     | 4                  |
| TOTAL CARBON COUNTY    | 19,858     | 3.58      | 46                        | 2        | 23                    | 71                 |
| DAGGETT CO SO          | 944        | 24.36     | 4                         | 2        | 17                    | 23                 |
| Davis CO SO            | 19,864     | 12.64     | 91                        | 98       | 62                    | 251                |
| Bountiful PD           | 42,312     | 1.04      | 33                        | 0        | 11                    | 44                 |
| Centerville PD         | 14,942     | 1.20      | 15                        | 0        | 3                     | 18                 |
| Clearfield PD          | 26,610     | 1.58      | 28                        | 0        | 14                    | 42                 |
| Clinton PD             | 12,893     | 0.93      | 11                        | 0        | 1                     | 12                 |
| Farmington PD          | 12,377     | 1.13      | 11                        | 0        | 3                     | 14                 |
| Kaysville PD           | 20,849     | 0.96      | 18                        | 0        | 2                     | 20                 |
| Layton PD              | 59,906     | 1.32      | 59                        | 0        | 20                    | 79                 |
| North Salt Lake PD     | 8,963      | 1.45      | 11                        | 0        | 2                     | 13                 |
| Sunset PD              | 5,331      | 1.50      | 7                         | 0        | 1                     | 8                  |
| Syracuse PD            | 9,628      | 1.25      | 10                        | 0        | 2                     | 12                 |
| West Bountiful PD      | 4,594      | 1.74      | 7                         | 0        | 1                     | 8                  |
| Woods Cross PD         | 6,576      | 1.82      | 10                        | 0        | 2                     | 12                 |
| TOTAL DAVIS COUNTY     | 244,845    | 2.18      | 311                       | 98       | 124                   | 533                |
| Duchesne CO SO         | 10,265     | 3.99      | 13                        | 1        | 27                    | 41                 |
| Roosevelt PD           | 4,381      | 2.51      | 10                        | 0        | 1                     | 11                 |
| TOTAL DUCHESNE COUNTY  | 14,646     | 3.55      | 23                        | 1        | 28                    | 52                 |
| EMERY CO SO            | 10,473     | 3.15      | 25                        | 4        | 4                     | 33                 |
| GARFIELD CO SO         | 4,630      | 5.62      | 7                         | 18       | 1                     | 26                 |

### LAW ENFORCEMENT OFFICERS PER AGENCY (con't)

| AGENCY                    | 2001<br>Population | EMPLOYEES<br>PER 1,000 | FULL-TIME LAW<br>ENFORCEMENT<br>OFFICERS |    | FULL-TIME<br>CIVILIAN<br>EMPLOYEES | TOTAL<br>FULL-TIME<br>EMPLOYEES |
|---------------------------|--------------------|------------------------|------------------------------------------|----|------------------------------------|---------------------------------|
| Grand CO SO               | 3,679              | 7.61                   | 15                                       | 5  | 8                                  | 28                              |
| Moab PD                   | 4,744              | 3.37                   | 12                                       | 0  | 4                                  | 16                              |
| TOTAL GRAND COUNTY        | 8,423              | 5.22                   | 27                                       | 5  | 12                                 | 44                              |
| Iron CO SO                | 10,926             | 6.13                   | 21                                       | 38 | 8                                  | 67                              |
| Brian Head Marshal        | 122                | 40.98                  | 5                                        | 0  | 0                                  | 5                               |
| Cedar City PD             | 21,220             | 1.65                   | 29                                       | 0  | 6                                  | 35                              |
| Parowan PD                | 2,652              | 0.75                   | 2                                        | 0  | 0                                  | 2                               |
| SUU PD                    |                    |                        | 5                                        | 0  | 1                                  | 6                               |
| TOTAL IRON COUNTY         | 34,920             | 3.29                   | 62                                       | 38 | 15                                 | 115                             |
| Juab CO SO                | 3,646              | 5.21                   | 8                                        | 10 | 1                                  | 19                              |
| Nephi PD                  | 4,924              | 2.03                   | 8                                        | 0  | 2                                  | 10                              |
| TOTAL JUAB COUNTY         | 8,570              | 3.38                   | 16                                       | 10 | 3                                  | 29                              |
|                           |                    |                        |                                          | _  |                                    |                                 |
| Kane CO SO                | 2,478              | 8.47                   | 8                                        | 7  | 6                                  | 21                              |
| Kanab PD                  | 3,559              | 2.25                   | 6                                        | 0  | 2                                  | 8                               |
| TOTAL KANE COUNTY         | 6,037              | 4.80                   | 14                                       | 7  | 8                                  | 29                              |
| MILLARD CO SO             | 12,326             | 3.41                   | 21                                       | 7  | 14                                 | 42                              |
| MORGAN CO SO              | 7,297              | 1.51                   | 10                                       | 0  | 1                                  | 11                              |
| PIUTE CO SO               | 1,404              | 2.14                   | 3                                        | 0  | 0                                  | 3                               |
| RICH CO SO                | 1,983              | 4.54                   | 3                                        | 0  | 6                                  | 9                               |
| Salt Lake CO SO           | 345,582            | 3.64                   | 375                                      | 0  | 884                                | 1,259                           |
| Alta Marshal              | 378                | 21.16                  | 4                                        | 0  | 4                                  | 8                               |
| Dignitary Protection      |                    |                        | 27                                       | 0  | 3                                  | 30                              |
| Granite School Dist PD    |                    |                        | 17                                       | 0  | 8                                  | 25                              |
| Jordan School District PD |                    |                        | 9                                        | 0  | 3                                  | 12                              |
| Midvale PD                | 27,628             | 1.74                   | 44                                       | 0  | 4                                  | 48                              |
| Murray PD                 | 34,777             | 2.42                   | 67                                       | 0  | 17                                 | 84                              |
| Salt Lake City PD         | 185,767            | 3.01                   | 398                                      | 0  | 161                                | 559                             |
| SLCC PD                   |                    |                        | 17                                       | 0  | 2                                  | 19                              |
| Sandy PD                  | 90,376             | 1.60                   | 120                                      | 0  | 25                                 | 145                             |
| South Jordan PD           | 30,089             | 1.23                   | 32                                       | 0  | 5                                  | 37                              |
| South Salt Lake PD        | 22,526             | 3.33                   | 66                                       | 0  | 9                                  | 75                              |
| U of U PD                 |                    |                        | 32                                       | 0  | 56                                 | 88                              |
| West Jordan PD            | 69,849             | 1.50                   | 87                                       | 0  | 18                                 | 105                             |
| West Valley City PD       | 111,307            | 1.84                   | 169                                      | 0  | 36                                 | 205                             |
| TOTAL SALT LAKE COUNTY    | 918,279            | 2.94                   | 1,464                                    | 0  | 1,235                              | 2,699                           |
| San Juan CO SO            | 9,067              | 3.64                   | 10                                       | 18 | 5                                  | 33                              |
| Blanding PD               | 3,085              | 2.27                   | 6                                        | 0  | 1                                  | 7                               |
| Monticello PD             | 1,911              | 2.62                   | 4                                        | 0  | 1                                  | 5                               |
| TOTAL SAN JUAN COUNTY     | 14,063             | 3.20                   | 20                                       | 18 | 7                                  | 45                              |
| Sanpete CO SO             | 6,908              | 3.47                   | 14                                       | 5  | 5                                  | 24                              |
| Ephraim PD                | 7,655              | 0.65                   | 5                                        | 0  | 0                                  | 5                               |
| Fairview PD               | 1,183              | 1.69                   | 2                                        | 0  | 0                                  | 2                               |
| Fountain Green PD         | 964                | 2.07                   | 2                                        | 0  | 0                                  | 2                               |
| Gunnison PD               | 2,442              | 1.23                   | 3                                        | 0  | 0                                  | 3                               |
| Moroni PD                 | 1,306              | 0.77                   | 1                                        | 0  | 0                                  | 1                               |
| Mt. Pleasant PD           | 2,761              | 2.17                   | 5                                        | 0  | 1                                  | 6                               |
| TOTAL SANPETE COUNTY      | 23,219             | 1.85                   | 32                                       | 5  | 6                                  | 43                              |

### LAW ENFORCEMENT OFFICERS PER AGENCY (con't)

| AGENCY                   | 2001<br>Population | EMPLOYEES<br>PER 1,000 | FULL-TIME LAW<br>ENFORCEMENT<br>OFFICERS | FULL-TIME<br>CORRECTIONAL<br>OFFICERS | FULL-TIME<br>CIVILIAN<br>EMPLOYEES | TOTAL<br>FULL-TIME<br>EMPLOYEES |
|--------------------------|--------------------|------------------------|------------------------------------------|---------------------------------------|------------------------------------|---------------------------------|
| Sevier CO SO             | 9,774              | 5.73                   | 20                                       | 23                                    | 13                                 | 56                              |
| Richfield PD             | 6,970              |                        | 11                                       | 0                                     | 2                                  | 13                              |
| Salina PD                | 2,436              | 2.46                   | 5                                        | 0                                     | 1                                  | 6                               |
| TOTAL SEVIER COUNTY      | 19,180             | 3.91                   | 36                                       | 23                                    | 16                                 | 75                              |
| Summit CO SO             | 22,185             | 2.97                   | 33                                       | 21                                    | 12                                 | 66                              |
| Kamas PD                 | 1,340              | 1.49                   | 2                                        | 0                                     | 0                                  | 2                               |
| Park City PD             | 7,754              | 4.26                   | 25                                       | 0                                     | 8                                  | 33                              |
| TOTAL SUMMIT COUNTY      | 31,279             | 3.23                   | 60                                       | 21                                    | 20                                 | 101                             |
| Tooele CO SO             | 10,673             | 5.62                   | 26                                       | 19                                    | 15                                 | 60                              |
| Grantsville PD           | 6,561              | 1.52                   | 8                                        | 0                                     | 2                                  | 10                              |
| Stockton/Rush Valley PD  | 977                | 1.02                   | 1                                        | 0                                     | 0                                  | 1                               |
| Tooele PD                | 24,544             | 1.39                   | 27                                       | 0                                     | 7                                  | 34                              |
| Wendover PD              | 1,676              | 2.98                   | 4                                        | 0                                     | 1                                  | 5                               |
| TOTAL TOOELE COUNTY      | 44,431             | 2.48                   | 66                                       | 19                                    | 25                                 | 110                             |
| Uintah CO SO             | 16,740             | 2.81                   | 18                                       | 19                                    | 10                                 | 47                              |
| Naples PD                | 1,343              | 2.98                   | 3                                        | 0                                     | 1                                  | 4                               |
| Vernal PD                | 7,966              | 2.26                   | 16                                       | 0                                     | 2                                  | 18                              |
| TOTAL UINTAH COUNTY      | 26,049             | 2.65                   | 37                                       | 19                                    | 13                                 | 69                              |
| Utah CO SO               | 21,581             | 12.23                  | 92                                       | 97                                    | 75                                 | 264                             |
| Alpine/Highland PD       | 16,031             | 0.81                   | 13                                       | 0                                     |                                    | 13                              |
| American Fork PD         | 22,962             | 1.52                   | 31                                       | 0                                     | 4                                  | 35                              |
| BYU PD                   | , , , ,            |                        | 27                                       | 0                                     | 12                                 | 39                              |
| Lehi PD                  | 19,914             | 1.36                   | 22                                       | 0                                     | 5                                  | 27                              |
| Mapleton PD              | 6,079              | 1.65                   | 8                                        | 0                                     | 2                                  | 10                              |
| Orem DPS                 | 88,249             | 1.29                   | 81                                       | 0                                     | 33                                 | 114                             |
| Payson PD                | 13,308             | 1.35                   | 17                                       | 0                                     | 1                                  | 18                              |
| Pleasant Grove/Lindon PD | 33,313             | 0.96                   | 29                                       | 0                                     | 3                                  | 32                              |
| Provo PD                 | 110,062            | 1.39                   | 96                                       | 0                                     | 57                                 | 153                             |
| Salem/Woodland Hills PD  | 5,560              | 1.26                   | 7                                        | 0                                     | 0                                  | 7                               |
| Santaquin/Genola PD      | 6,069              | 0.82                   | 5                                        | 0                                     | 0                                  | 5                               |
| Spanish Fork PD          | 21,189             | 1.04                   | 20                                       | 0                                     | 2                                  | 22                              |
| Springville PD           | 21,375             | 1.45                   | 23                                       | 0                                     | 8                                  | 31                              |
| UVSC PD                  |                    |                        | 6                                        |                                       |                                    |                                 |
| TOTAL UTAH COUNTY        | 385,692            | 2.02                   | 477                                      | 97                                    | 204                                | 778                             |
| Wasatch CO SO            | 8,305              | 4.21                   | 17                                       | 14                                    | 4                                  | 35                              |
| Heber City PD            | 7,642              | 1.70                   | 12                                       | 0                                     | 1                                  | 13                              |
| TOTAL WASATCH COUNTY     | 15,947             | 3.01                   | 29                                       | 14                                    | 5                                  | 48                              |
| Washington CO SO         | 31,735             | 4.32                   | 33                                       | 21                                    | 83                                 | 137                             |
| Dixie College PD         |                    |                        | Did not                                  | report                                |                                    |                                 |
| Hildale PD               | 2,005              | 2.49                   | 5                                        | . 0                                   | 0                                  | 5                               |
| Hurricane PD             | 8,727              | 1.60                   | 10                                       | 0                                     | 4                                  | 14                              |
| Leeds PD*                | 579                | 0.00                   | 0                                        | 0                                     | 0                                  | 0                               |
| St George PD             | 52,538             | 1.73                   | 69                                       | 0                                     | 22                                 | 91                              |
| TOTAL WASHINGTON COUNTY  | 95,584             | 2.58                   | 117                                      | 21                                    | 109                                | 247                             |
| WAYNE CO SO              | 2,509              | 2.39                   | 5                                        | 0                                     | 1                                  | 6                               |

### LAW ENFORCEMENT OFFICERS PER AGENCY (con't)

| AGENCY                | 2001<br>Population | EMPLOYEES<br>PER 1,000 | FULL-TIME LAW<br>ENFORCEMENT<br>OFFICERS | FULL-TIME<br>CORRECTIONAL<br>OFFICERS |       | TOTAL<br>FULL-TIME<br>EMPLOYEES |
|-----------------------|--------------------|------------------------|------------------------------------------|---------------------------------------|-------|---------------------------------|
| Weber CO SO           | 32,182             | 10.16                  | 100                                      | 152                                   | 75    | 327                             |
| Harrisville PD        | 3,720              | 1.61                   | 5                                        | 0                                     | 1     | 6                               |
| North Ogden PD        | 15,334             | 1.17                   | 15                                       | 0                                     | 3     | 18                              |
| Ogden PD              | 78,811             | 1.88                   | 122                                      | 0                                     | 26    | 148                             |
| Pleasant View PD      | 5,748              | 1.22                   | 6                                        | 0                                     | 1     | 7                               |
| Riverdale PD          | 7,813              | 2.69                   | 17                                       | 0                                     | 4     | 21                              |
| Roy PD                | 33,560             | 1.34                   | 37                                       | 0                                     | 8     | 45                              |
| South Ogden PD        | 14,672             | 1.84                   | 23                                       | 0                                     | 4     | 27                              |
| Washington Terrace PD | 8,727              | 1.83                   | 13                                       | 0                                     | 3     | 16                              |
| WSU PD                |                    |                        | 10                                       | 0                                     | 1     | 11                              |
| TOTAL WEBER COUNTY    | 200,567            | 3.12                   | 348                                      | 152                                   | 126   | 626                             |
| Highway Patrol        |                    |                        | 415                                      | 0                                     | 33    | 448                             |
| Parks & Recreation    |                    |                        | 84                                       | 0                                     | 1     | 85                              |
| Wildlife Resources    |                    |                        | 74                                       | 0                                     | 6     | 80                              |
| STATE AGENCY TOTAL    |                    |                        | 573                                      | 0                                     | 40    | 613                             |
| STATE TOTAL           | 2,295,970          | 2.98                   | 4,048                                    | 611                                   | 2,190 | 6,849                           |