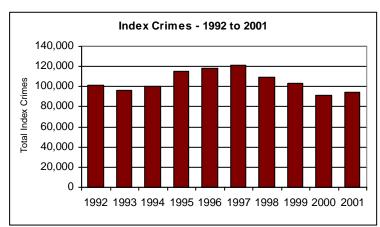

- In 2001, a total of 94,180 index crimes were committed which indicates a 0.39% increase in the overall crime rate from 2000\*.
- The violent crime rate decreased 4.26% from the previous year, with increases in the homicide rate (59.79%), and the rape rate (1.33%). The robbery rate decreased 2.57%, and the aggravated assault rate decreased 7.15%.
- Firearms were used in 55.07% of the homicides reported.
- 31.88% of the homicides reported were domestic homicides, 53.62% were not domestic, and in 14.49% the relationship was unknown.
- The property crime rate increased 0.68%.
- The burglary rate decreased 1.04%.
- The larceny rate increased 0.57%.
- The value of property stolen amounted to \$101,142,866. Of that amount, \$39,336,715 was recovered, indicating a 38.9% recovery rate.
- Residential burglaries accounted for 59.9% of all burglaries. Of all residential burglaries, 49.0% were committed during daytime hours (6:00 am to 6:00 pm).
- Reported hate crimes decreased from 80 in 2000 to 68 in 2001, a 15% decrease. Of these 68 hate crimes, 6 were Anti-Islamic hate crimes that were committed after September 11, 2001.