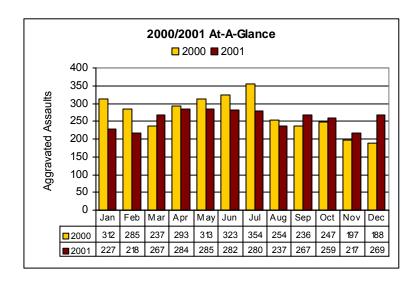

- In 2001, a total of 94,180 index crimes were committed which indicates a 0.39% increase in the overall crime rate from 2000\*.
- The violent crime rate decreased 4.26% from the previous year, with increases in the homicide rate (59.79%), and the rape rate (1.33%). The robbery rate decreased 2.57%, and the aggravated assault rate decreased 7.15%.
- Firearms were used in 55.07% of the homicides reported.
- 31.88% of the homicides reported were domestic homicides, 53.62% were not domestic, and in 14.49% the relationship was unknown.
- The property crime rate increased 0.68%.
- The burglary rate decreased 1.04%.
- The larceny rate increased 0.57%.
- The value of property stolen amounted to \$101,142,866. Of that amount, \$39,336,715 was recovered, indicating a 38.9% recovery rate.
- Residential burglaries accounted for 59.9% of all burglaries. Of all residential burglaries, 49.0% were committed during daytime hours (6:00 am to 6:00 pm).
- Reported hate crimes decreased from 80 in 2000 to 68 in 2001, a 15% decrease. Of these 68 hate crimes, 6 were Anti-Islamic hate crimes that were committed after September 11, 2001.