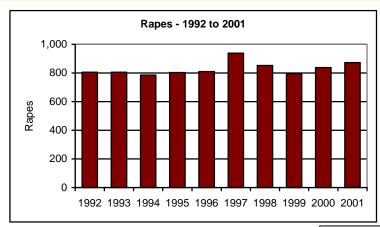

- In 2001, a total of 94,180 index crimes were committed which indicates a 0.39% increase in the overall crime rate from 2000\*.
- The violent crime rate decreased 4.26% from the previous year, with increases in the homicide rate (59.79%), and the rape rate (1.33%). The robbery rate decreased 2.57%, and the aggravated assault rate decreased 7.15%.
- Firearms were used in 55.07% of the homicides reported.
- 31.88% of the homicides reported were domestic homicides, 53.62% were not domestic, and in 14.49% the relationship was unknown.
- The property crime rate increased 0.68%.
- The burglary rate decreased 1.04%.
- The larceny rate increased 0.57%.
- The value of property stolen amounted to \$101,142,866. Of that amount, \$39,336,715 was recovered, indicating a 38.9% recovery rate.
- Residential burglaries accounted for 59.9% of all burglaries. Of all residential burglaries, 49.0% were committed during daytime hours (6:00 am to 6:00 pm).
- Reported hate crimes decreased from 80 in 2000 to 68 in 2001, a 15% decrease. Of these 68 hate crimes, 6 were Anti-Islamic hate crimes that were committed after September 11, 2001.