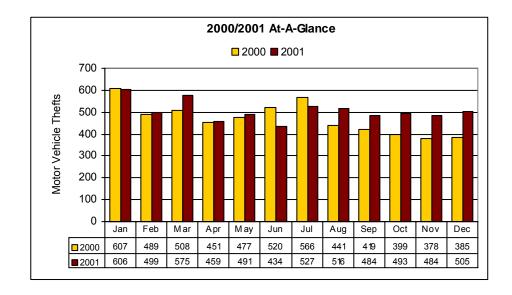

ed                                                               | 1,092 |  |  |
| Clearance Rate                                                        | 18.0% |  |  |
| NOTE: An offense cleared in 2001 may have occurred in a previous year |       |  |  |

| Value of Motor Vehicles Stolen and Recovered - 2001 |              |  |  |
|-----------------------------------------------------|--------------|--|--|
| Stolen                                              | \$31,746,418 |  |  |
| Recovered                                           | \$15,801,621 |  |  |
| Percent Recovered 49.8                              |              |  |  |
| NOTE: An vehicle recovered in 2001 may              |              |  |  |
| have been stolen in a pre                           | vious year   |  |  |





## **MOTOR VEHICLE THEFT – ARRESTEE ANALYSIS**

| Age and Sex of Arrestees |      |        |       |  |  |  |
|--------------------------|------|--------|-------|--|--|--|
| Age of Arrestee          | Male | Female | Total |  |  |  |
| Under 10                 | 0    | 0      | 0     |  |  |  |
| 10 to 14                 | 69   | 45     | 114   |  |  |  |
| 15 to 19                 | 271  | 67     | 338   |  |  |  |
| 20 to 24                 | 72   | 18     | 90    |  |  |  |
| 25 to 29                 | 45   | 9      | 54    |  |  |  |
| 30 to 34                 | 21   | 5      | 26    |  |  |  |
| 35 to 39                 | 20   | 6      | 26    |  |  |  |
| 40 to 44                 | 14   | 2      | 16    |  |  |  |
| 45 to 49                 | 5    | 0      | 5     |  |  |  |
| 50 t