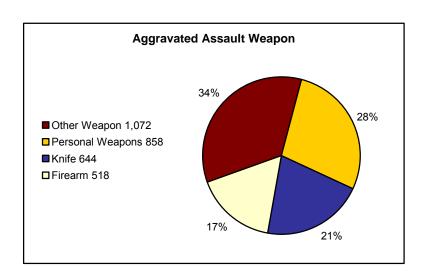

# **OFFICERS ASSAULTED (con't)**

"Personal Weapons" include hands, fists, feet, teeth, etc.