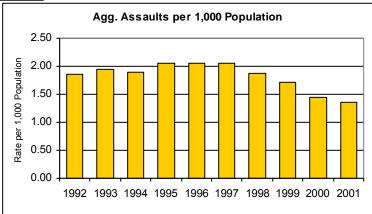

- In 2001, a total of 94,180 index crimes were committed which indicates a 0.39% increase in the overall crime rate from 2000\*.
- The violent crime rate decreased 4.26% from the previous year, with increases in the homicide rate (59.79%), and the rape rate (1.33%). The robbery rate decreased 2.57%, and the aggravated assault rate decreased 7.15%.
- Firearms were used in 55.07% of the homicides reported.
- 31.88% of the homicides reported were domestic homicides, 53.62% were not domestic, and in 14.49% the relationship was unknown.
- The property crime rate increased 0.68%.
- The burglary rate decreased 1.04%.
- The larceny rate increased 0.57%.
- The value of property stolen amounted to \$101,142,866. Of that amount, \$39,336,715 was recovered, indicating a 38.9% recovery rate.
- Residential burglaries accounted for 59.9% of all burglaries. Of all residential burglaries, 49.0% were committed during daytime hours (6:00 am to 6:00 pm).
- Reported hate crimes decreased from 80 in 2000 to 68 in 2001, a 15% decrease. Of these 68 hate crimes, 6 were Anti-Islamic hate crimes that were committed after September 11, 2001.