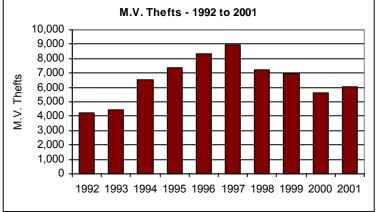

| \$353,235    | 4.5%          |  |  |  |  |
| Jewelry and Precious Metals              | \$9,143,196   | \$4,467,014  | 48.9%         |  |  |  |  |
| Office Equipment                         | \$14,593,245  | \$242,264    | 1.7%          |  |  |  |  |
| Miscellaneous                            | \$27,152,827  | \$17,689,045 | 65.1%         |  |  |  |  |
| Locally Stolen Motor Vehicles            | \$31,746,418  | \$15,801,621 | 49.8%         |  |  |  |  |
| TOTAL                                    | \$101,142,866 | \$39,336,715 | 38.9%         |  |  |  |  |



#### TEN YEAR TRENDS - INDEX CRIMES AND HOMICIDE









## **TEN YEAR TREND – RAPE AND ROBBERY**









#### TEN YEAR TREND - AGGRAVATED ASSAULT AND BURGLARY









#### TEN YEAR TREND - LARCENY AND MOTOR VEHICLE THEFT









| INCIDENT BASED REPORTING   |  |
|----------------------------|--|
|                            |  |
|                            |  |
|                            |  |
|                            |  |
| 2001 Crime in Utah Page 44 |  |

#### INCIDENT BASED REPORTING

Growing numbers of Utah law enforcement agencies are participating in the Incident Based Reporting program (IBR), taking advantage of computer technology and the more detailed data base captured by an incident based system. As more agencies submit IBR data, it will become a powerful law enforcement tool, providing more detailed, meaningful, and timely information about criminal activities than has been available in the past. In 2001, 57.5% of the Utah population was accounted for by IBR submitting agencies.

Because IBR