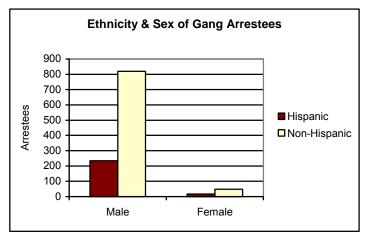

dian or<br>Alaskan Native | 52    | 39     | 91    |  |  |  |  |
| Asian or Pacific<br>Islander         | 63    | 3      | 66    |  |  |  |  |
| TOTAL                                | 1,100 | 95     | 1,195 |  |  |  |  |

Not all agencies track the race of their gang arrestees

| Ethnicity and Sex of Gang Arrestees |             |    |       |  |  |  |
|-------------------------------------|-------------|----|-------|--|--|--|
| Ethnicity                           | Male Female |    | TOTAL |  |  |  |
| Hispanic                            | 234         | 17 | 251   |  |  |  |
| Non-Hispanic                        | 819         | 48 | 867   |  |  |  |
| TOTAL                               | 1,053       | 65 | 1,118 |  |  |  |

Not all agencies track the ethnicity of their gang arrestees





#### SALT LAKE AREA GANG PROJECT



A change in the process of gathering graffiti totals in 2001 accounts for the dramatic increase in gang related crimes in 2001.

| Gang Related Crimes – Comparison of 2000 and 2001                                                                    |       |      |                   |  |  |  |
|----------------------------------------------------------------------------------------------------------------------|-------|------|-------------------|--|--|--|
| Gang Related<br>Offense                                                                                              | 2000  | 2001 | Percent<br>Change |  |  |  |
| Homicide                                                                                                             | 5     | 5    | 0.