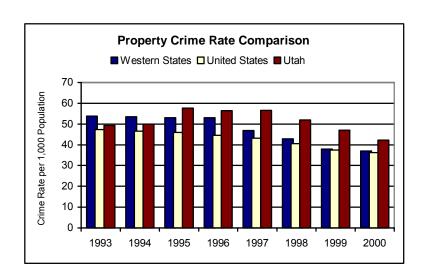

- In 2001, a total of 94,180 index crimes were committed which indicates a 0.39% increase in the overall crime rate from 2000\*.
- The violent crime rate decreased 4.26% from the previous year, with increases in the homicide rate (59.79%), and the rape rate (1.33%). The robbery rate decreased 2.57%, and the aggravated assault rate decreased 7.15%.
- Firearms were used in 55.07% of the homicides reported.
- 31.88% of the homicides reported were domestic homicides, 53.62% were not domestic, and in 14.49% the relationship was unknown.
- The property crime rate increased 0.68%.
- The burglary rate decreased 1.04%.
- The larceny rate increased 0.57%.
- The value of property stolen amounted to \$101,142,866. Of that amount, \$39,336,715 was recovered, indicating a 38.9% recovery rate.
- Residential burglaries accounted for 59.9% of all burglaries. Of all residential burglaries, 49.0% were committed during daytime hours (6:00 am to 6:00 pm).
- Reported hate crimes decreased from 80 in 2000 to 68 in 2001, a 15% decrease. Of these 68 hate crimes, 6 were Anti-Islamic hate crimes that were committed after September 11, 2001.