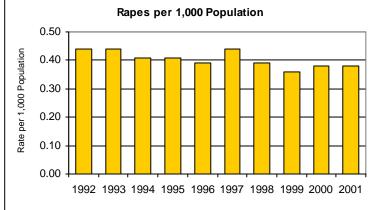

- In 2001, a total of 94,180 index crimes were committed which indicates a 0.39% increase in the overall crime rate from 2000\*.
- The violent crime rate decreased 4.26% from the previous year, with increases in the homicide rate (59.79%), and the rape rate (1.33%). The robbery rate decreased 2.57%, and the aggravated assault rate decreased 7.15%.
- Firearms were used in 55.07% of the homicides reported.
- 31.88% of the homicides reported were domestic homicides, 53.62% were not domestic, and in 14.49% the relationship was unknown.
- The property crime rate increased 0.68%.
- The burglary rate decreased 1.04%.
- The larceny rate increased 0.57%.
- The value of property stolen amounted to \$101,142,866. Of that amount, \$39,336,715 was recovered, indicating a 38.9% recovery rate.
- Residential burglaries accounted for 59.9% of all burglaries. Of all residential burglaries, 49.0% were committed during daytime hours (6:00 am to 6:00 pm).
- Reported hate crimes decreased from 80 in 2000 to 68 in 2001, a 15% decrease. Of these 68 hate crimes, 6 were Anti-Islamic hate crimes that were committed after September 11, 2001.