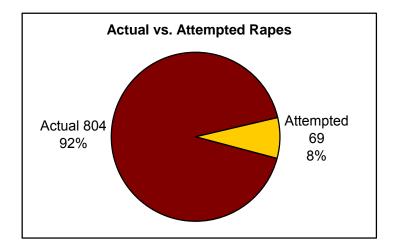

| 7.25%      |
| Murder-Suicide                   | 5                | 7.25%      |
| Child Abuse                      | 4                | 5.80%      |
| Other                            | 4                | 5.80%      |
| Peace Officer Feloniously Killed | 2                | 2.90%      |
| Gang Related                     | 1                | 1.45%      |
| Lover's Quarrel                  | 1                | 1.45%      |
| TOTAL                            | 69               | 100.00%    |

### **RAPE**

**RAPE:** The carnal knowledge of a person forcibly and/or against that person's will; or not forcibly or against the person's will where the victim is incapable of giving consent because of his/her temporary or permanent mental or physical incapacity (or because of his/her youth).



| Rape Offenses Cleared 2001                                             |       |  |
|------------------------------------------------------------------------|-------|--|
| Offenses                                                               | 873   |  |
| Cleared                                                                | 327   |  |
| Clearance Rate                                                         | 37.5% |  |
| NOTE: An offense cleared in 2001 may have occurred in a previous year. |       |  |



### **RAPE – ARRESTEE ANALYSIS**

| Age and Sex of Arrestees |      |        |       |
|--------------------------|------|--------|-------|
| Age of Arrestee          | Male | Female | Total |
| Under 10                 | 1    | 0      | 1     |
| 10 to 14                 | 28