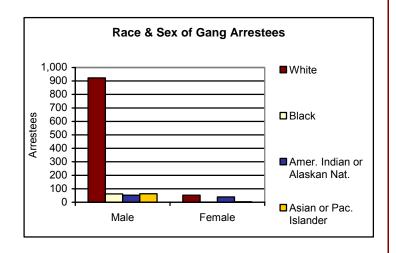

Indian or<br>Alaskan Native | 52    | 39     | 91    |  |  |  |  |
| Asian or Pacific<br>Islander         | 63    | 3      | 66    |  |  |  |  |
| TOTAL                                | 1,100 | 95     | 1,195 |  |  |  |  |

Not all agencies track the race of their gang arrestees

| Ethnicity and Sex of Gang Arrestees |             |    |       |  |  |  |
|-------------------------------------|-------------|----|-------|--|--|--|
| Ethnicity                           | Male Female |    | TOTAL |  |  |  |
| Hispanic                            | 234         | 17 | 251   |  |  |  |
| Non-Hispanic                        | 819         | 48 | 867   |  |  |  |
| TOTAL                               | 1,053       | 65 | 1,118 |  |  |  |

Not all agencies track the ethnicity of their gang arrestees





#### SALT LAKE AREA GANG PROJECT



A change in the process of gathering graffiti totals in 2001 accounts for the dramatic increase in gang related crimes in 2001.

| Gang Related Crimes – Comparison of 2000 and 2001                                                                    |       |      |                   |  |  |  |
|----------------------------------------------------------------------------------------------------------------------|-------|------|-------------------|--|--|--|
| Gang Related<br>Offense                                                                                              | 2000  | 2001 | Percent<br>Change |  |  |  |
| Homicide                                                                                                             | 5     | 5    |