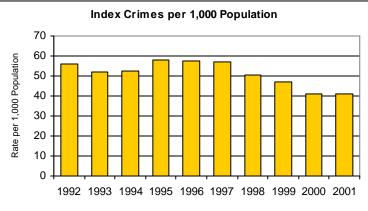

### **2001 SUMMARY ANALYSIS**

The population figures used in this book are estimates based on data received from the Governor's Office of Planning and Budget. In the Crime in Utah editions prior to 1993, BCI used population estimates provided by the FBI. As a result, crime rates published in this report will not be identical to the Utah crime rates used in the FBI publications. BCI uses the Planning and Budget Office figures because they are comparable to the FBI estimates and are available earlier in the year, allowing a more timely publication of this report.