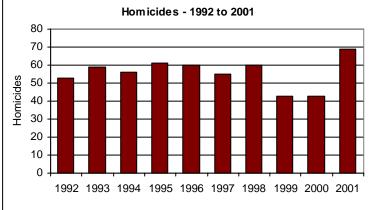

- In 2001, a total of 94,180 index crimes were committed which indicates a 0.39% increase in the overall crime rate from 2000\*.
- The violent crime rate decreased 4.26% from the previous year, with increases in the homicide rate (59.79%), and the rape rate (1.33%). The robbery rate decreased 2.57%, and the aggravated assault rate decreased 7.15%.
- Firearms were used in 55.07% of the homicides reported.
- 31.88% of the homicides reported were domestic homicides, 53.62% were not domestic, and in 14.49% the relationship was unknown.
- The property crime rate increased 0.68%.
- The burglary rate decreased 1.04%.
- The larceny rate increased 0.57%.
- The value of property stolen amounted to \$101,142,866. Of that amount, \$39,336,715 was recovered, indicating a 38.9% recovery rate.
- Residential burglaries accounted for 59.9% of all burglaries. Of all residential burglaries, 49.0% were committed during daytime hours (6:00 am to 6:00 pm).
- Reported hate crimes decreased from 80 in 2000 to 68 in 2001, a 15% decrease. Of these 68 hate crimes, 6 were Anti-Islamic hate crimes that were committed after September 11, 2001.