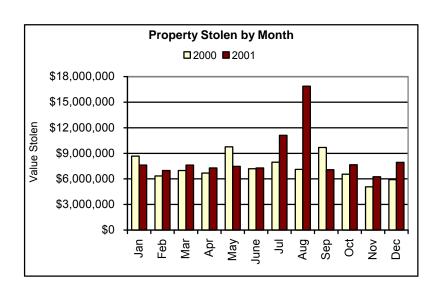

- In 2001, a total of 94,180 index crimes were committed which indicates a 0.39% increase in the overall crime rate from 2000\*.
- The violent crime rate decreased 4.26% from the previous year, with increases in the homicide rate (59.79%), and the rape rate (1.33%). The robbery rate decreased 2.57%, and the aggravated assault rate decreased 7.15%.
- Firearms were used in 55.07% of the homicides reported.
- 31.88% of the homicides reported were domestic homicides, 53.62% were not domestic, and in 14.49% the relationship was unknown.
- The property crime rate increased 0.68%.
- The burglary rate decreased 1.04%.
- The larceny rate increased 0.57%.
- The value of property stolen amounted to \$101,142,866. Of that amount, \$39,336,715 was recovered, indicating a 38.9% recovery rate.
- Residential burglaries accounted for 59.9% of all burglaries. Of all residential burglaries, 49.0% were committed during daytime hours (6:00 am to 6:00 pm).
- Reported hate crimes decreased from 80 in 2000 to 68 in 2001, a 15% decrease. Of these 68 hate crimes, 6 were Anti-Islamic hate crimes that were committed after September 11, 2001.