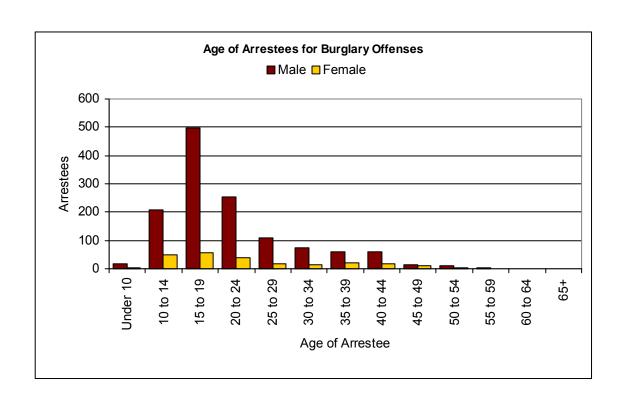

| Under 10                 | 17    | 3      | 20    |  |
| 10 to 14                 | 207   | 51     | 258   |  |
| 15 to 19                 | 499   | 57     | 556   |  |
| 20 to 24                 | 254   | 38     | 292   |  |
| 25 to 29                 | 108   | 17     | 125   |  |
| 30 to 34                 | 74    | 13     | 87    |  |
| 35 to 39                 | 61    | 20     | 81    |  |
| 40 to 44                 | 60    | 16     | 76    |  |
| 45 to 49                 | 15    | 11     | 26    |  |
| 50 to 54                 | 10    | 4      | 14    |  |
| 55 to 59                 | 3     | 0      | 3     |  |
| 60 to 64                 | 1     | 0      | 1     |  |
| 65+                      | 1     | 1      | 2     |  |
| Total                    | 1,310 | 231    | 1,541 |  |



### LARCENY/THEFT

**LARCENY/THEFT:** The unlawful taking, carrying, leading, or riding away of property from the possession, or constructive possession, of another person.

| Larceny/Theft Offenses<br>Cleared - 2001                                    |        |  |
|-----------------------------------------------------------------------------|--------|--|
| Offenses                                                                    | 69,603 |  |
| Cleared                                                                     | 15,122 |  |
| Clearance Rate 21.7%                                                        |        |  |
| NOTE: An offense cleared in<br>2001 may have occurred in a<br>previous year |        |  |

| Larceny Type                | Offenses | Values       |
|------------