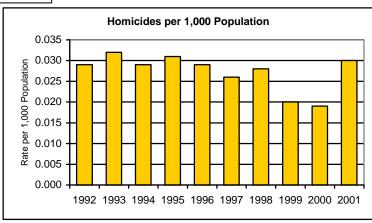

- In 2001, a total of 94,180 index crimes were committed which indicates a 0.39% increase in the overall crime rate from 2000\*.
- The violent crime rate decreased 4.26% from the previous year, with increases in the homicide rate (59.79%), and the rape rate (1.33%). The robbery rate decreased 2.57%, and the aggravated assault rate decreased 7.15%.
- Firearms were used in 55.07% of the homicides reported.
- 31.88% of the homicides reported were domestic homicides, 53.62% were not domestic, and in 14.49% the relationship was unknown.
- The property crime rate increased 0.68%.
- The burglary rate decreased 1.04%.
- The larceny rate increased 0.57%.
- The value of property stolen amounted to \$101,142,866. Of that amount, \$39,336,715 was recovered, indicating a 38.9% recovery rate.
- Residential burglaries accounted for 59.9% of all burglaries. Of all residential burglaries, 49.0% were committed during daytime hours (6:00 am to 6:00 pm).
- Reported hate crimes decreased from 80 in 2000 to 68 in 2001, a 15% decrease. Of these 68 hate crimes, 6 were Anti-Islamic hate crimes that were committed after September 11, 2001.