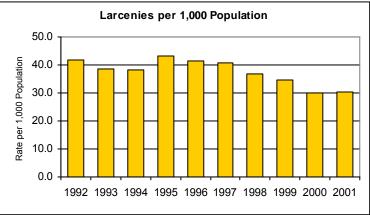

- In 2001, a total of 94,180 index crimes were committed which indicates a 0.39% increase in the overall crime rate from 2000\*.
- The violent crime rate decreased 4.26% from the previous year, with increases in the homicide rate (59.79%), and the rape rate (1.33%). The robbery rate decreased 2.57%, and the aggravated assault rate decreased 7.15%.
- Firearms were used in 55.07% of the homicides reported.
- 31.88% of the homicides reported were domestic homicides, 53.62% were not domestic, and in 14.49% the relationship was unknown.
- The property crime rate increased 0.68%.
- The burglary rate decreased 1.04%.
- The larceny rate increased 0.57%.
- The value of property stolen amounted to \$101,142,866. Of that amount, \$39,336,715 was recovered, indicating a 38.9% recovery rate.
- Residential burglaries accounted for 59.9% of all burglaries. Of all residential burglaries, 49.0% were committed during daytime hours (6:00 am to 6:00 pm).
- Reported hate crimes decreased from 80 in 2000 to 68 in 2001, a 15% decrease. Of these 68 hate crimes, 6 were Anti-Islamic hate crimes that were committed after September 11, 2001.