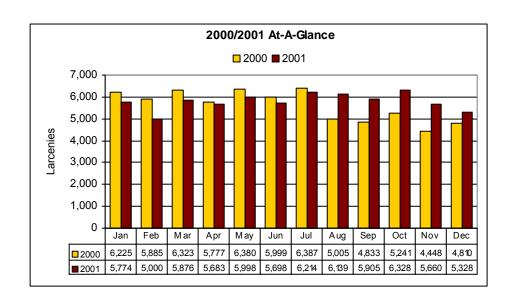

|  |
| NOTE: An offense cleared in<br>2001 may have occurred in a<br>previous year |        |  |

| Larceny Type                | Offenses | Values       |
|-----------------------------|----------|--------------|
| Pocket Picking              | 107      | \$13,607     |
| From Coin Operated Machines | 327      | \$64,867     |
| Purse Snatching             | 629      | \$137,859    |
| Bicycles                    | 2,771    | \$1,029,357  |
| Vehicle Parts & Accessories | 3,973    | \$875,825    |
| From Buildings              | 6,122    | \$5,233,499  |
| Shoplifting                 | 12,659   | \$1,552,285  |
| All Other                   | 21,448   | \$26,578,374 |
| From Motor Vehicles         | 21,567   | \$12,014,500 |
| TOTAL                       | 69,603   | \$47,500,173 |



## **LARCENY/THEFT – ARRESTEE ANALYSIS**

| Age and Sex of Arrestees |        |        |        |  |  |  |
|--------------------------|--------|--------|--------|--|--|--|
| Age of Arrestee          | Male   | Female | Total  |  |  |  |
| Under 10                 | 112    | 42     | 154    |  |  |  |
| 10 to 14                 | 1,698  | 1,067  | 2,765  |  |  |  |
| 15 to 19                 | 3,798  | 1,793  | 5,591  |  |  |  |
| 20 to 24                 | 1,518  | 701    | 2,219  |  |  |  |
| 25 to 29                 | 761    | 462    | 1,223  |  |  |  |
| 30 to 34                 | 667    | 392    | 1,059  |  |  |  |
| 35 to 39                 | 631    | 327    | 958    |  |  |  |
| 40 to 44                 | 557    | 311    | 868    |  |  |  |
| 45 to 49                 | 342    | 176