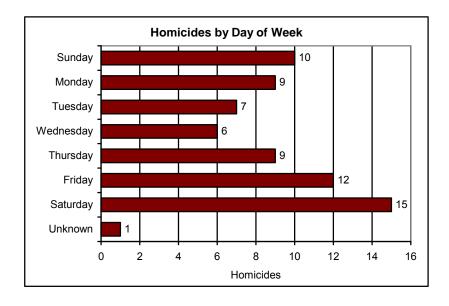

|  |  |
| 16:00             | 3        | 4.35%            |  |  |
| 17:00             | 3        | 4.35%            |  |  |
| 18:00             | 4        | 5.80%            |  |  |
| 19:00             | 4        | 5.80%            |  |  |
| 20:00             | 6        | 8.70%            |  |  |
| 21:00             | 2        | 2.90%            |  |  |
| 22:00             | 4        | 5.80%            |  |  |
| 23:00             | 1        | 1.45%            |  |  |
| Unknown           | 6        | 8.70%            |  |  |
| Total             | 69       | 100.00%          |  |  |

The hour shown lists the beginning of the hour in which the homicide occurred. i.e., 0:00 indicates all homicides between midnight and 12:59 am. 1:00 indicates all homicides between 1:00 am and 1:59 am., etc.



| Homicide Circumstances           | <b>Homicides</b> | % of Total |
|----------------------------------|------------------|------------|
| Domestic Violence                | 16               | 23.19%     |
| Argument                         | 15               | 21.74%     |
| Unknown                          | 9                | 13.04%     |
| Robbery                          | 7                | 10.14%     |
| Drug Related                     | 5                | 7.25%      |
| Murder-Suicide                   | 5                | 7.25%      |
| Child Abuse                      | 4                | 5.80%      |
| Other                            | 4                | 5.80%      |
| Peace Officer Feloniously Killed | 2                | 2.90%      |
| Gang Related                     | 1