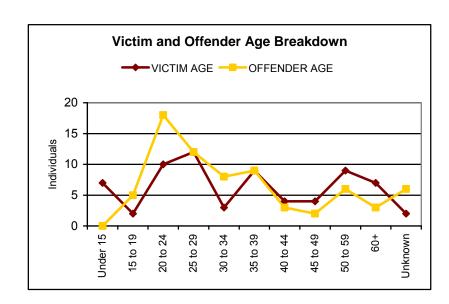

| 9         |  |
| Payson PD                | 1         |  |
| Pleasant Grove/Lindon PD | 1         |  |
| Pleasant View PD         | 2         |  |
| Richfield PD             | 1         |  |
| Salt Lake City PD        | 18        |  |
| Salt Lake County SO      | 11        |  |
| Sandy PD                 | 2         |  |
| South Ogden PD           | 1         |  |
| South Salt Lake PD       | 2         |  |
| St George PD             | 1         |  |
| Tooele County SO         | 3         |  |
| Tooele PD                | 1         |  |
| Uintah County SO         | 1         |  |
| West Jordan PD           | 1         |  |
| West Valley PD           | 2         |  |
| Total                    | 69        |  |



NOTE: "Personal Weapons" include hands, fists, feet, teeth, etc.



# **HOMICIDE** (con't)

| VICTIM                                        |        |                    |  |  |
|-----------------------------------------------|--------|--------------------|--|--|
| Sex and Race of Victim                        | Number | % of Total Victims |  |  |
| Male                                          |        |                    |  |  |
| White                                         | 42     | 60.87%             |  |  |
| Black                                         | 1      | 1.45%              |  |  |
| American Indian or Alaskan Native             | 0      | 0.00%              |  |  |
| Asian or Pacific Islander                     | 1      | 1.45%              |  |  |
| Unknown                                       | 0      | 0.00%              |  |  |