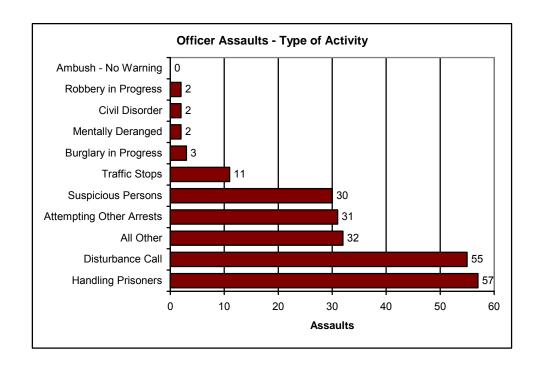

### **OFFICERS ASSAULTED**

| Type of Assignment             |          |
|--------------------------------|----------|
| Assignment                     | Assaults |
| Two Officer Vehicle            | 1        |
|                                |          |
| One Officer Vehicle - Alone    | 41       |
| One Officer Vehicle - Assisted | 91       |
|                                |          |
| Special Assignment - Alone     | 3        |
| Special Assignment - Assisted  | 16       |
|                                |          |
| Other - Alone                  | 36       |
| Other - Assisted               | 37       |
| Total                          | 225      |