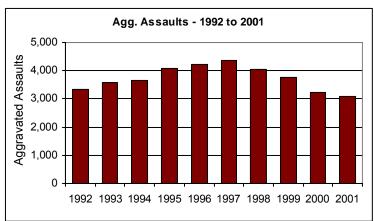

- In 2001, a total of 94,180 index crimes were committed which indicates a 0.39% increase in the overall crime rate from 2000\*.
- The violent crime rate decreased 4.26% from the previous year, with increases in the homicide rate (59.79%), and the rape rate (1.33%). The robbery rate decreased 2.57%, and the aggravated assault rate decreased 7.15%.
- Firearms were used in 55.07% of the homicides reported.
- 31.88% of the homicides reported were domestic homicides, 53.62% were not domestic, and in 14.49% the relationship was unknown.
- The property crime rate increased 0.68%.
- The burglary rate decreased 1.04%.
- The larceny rate increased 0.57%.
- The value of property stolen amounted to \$101,142,866. Of that amount, \$39,336,715 was recovered, indicating a 38.9% recovery rate.
- Residential burglaries accounted for 59.9% of all burglaries. Of all residential burglaries, 49.0% were committed during daytime hours (6:00 am to 6:00 pm).
- Reported hate crimes decreased from 80 in 2000 to 68 in 2001, a 15% decrease. Of these 68 hate crimes, 6 were Anti-Islamic hate crimes that were committed after September 11, 2001.