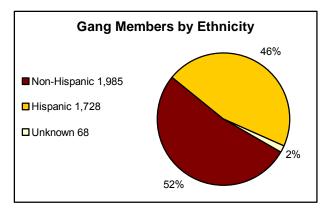

|  |  |
| *Crimes such as stolen property, sex offenses, obstruction of police, property vandalism (other than graffiti), etc. |       |      |                   |  |  |  |

Graffiti 196 4,859 2,379.08%

Prior to 2001, the data gathering for graffiti offenses was not reliable. Because of a change in reporting techniques, graffiti data for 2001 can not be accurately compared against past totals.

Because the majority of gang crimes reported are in the Salt Lake County area, the figures on this page represent data from the Salt Lake Area Gang Project only, and do not reflect totals from the preceding pages. Jurisdictions included on this page are: Midvale PD, Murray PD, Salt Lake City PD, South Salt Lake PD, Salt Lake Co. S.O., Sandy PD, West Jordan PD, West Valley PD and the U. of U. PD







#### Utah's crime rates compared to the nation's



The charts on this page compare "Index Crime" rates. "Index Crimes" are the offenses of homicide, rape, robbery, aggravated assault, burglary, larceny/theft, motor vehicle theft, and arson. However, arson data is not available for this comparison, and is therefore not included in this page.



Source: *Crime in the U.S.*, 2000

The FBI defines "Western States" as Arizona, Colorado, Idaho, Montana, Nevada, New Mexico, and Wyoming - in addition to Utah





"Violent Crimes" are the offenses of homicide, rape, robbery, and aggravated assault.

"Property Crimes" are the offenses of burglary, larceny, and motor vehicle theft. Data is not included for the property crime of arson.

Source: Crime in the U.S., 1993, 1994, 1995, 1996, 1997, 199