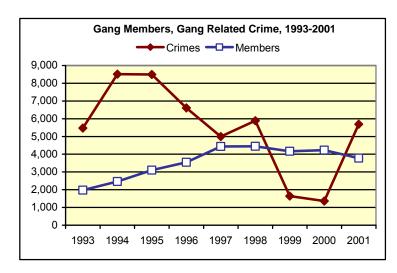

39     | 91    |  |  |  |  |
| Asian or Pacific<br>Islander         | 63    | 3      | 66    |  |  |  |  |
| TOTAL                                | 1,100 | 95     | 1,195 |  |  |  |  |

Not all agencies track the race of their gang arrestees

| Ethnicity and Sex of Gang Arrestees |             |    |       |  |  |  |
|-------------------------------------|-------------|----|-------|--|--|--|
| Ethnicity                           | Male Female |    | TOTAL |  |  |  |
| Hispanic                            | 234         | 17 | 251   |  |  |  |
| Non-Hispanic                        | 819         | 48 | 867   |  |  |  |
| TOTAL                               | 1,053       | 65 | 1,118 |  |  |  |

Not all agencies track the ethnicity of their gang arrestees





#### SALT LAKE AREA GANG PROJECT



A change in the process of gathering graffiti totals in 2001 accounts for the dramatic increase in gang related crimes in 2001.

| Gang Related Crimes – Comparison of 2000 and 2001                                                                    |       |      |                   |  |  |  |
|----------------------------------------------------------------------------------------------------------------------|-------|------|-------------------|--|--|--|
| Gang Related<br>Offense                                                                                              | 2000  | 2001 | Percent<br>Change |  |  |  |
| Homicide                                                                                                             | 5     | 5    | 0.00%             |  |  |  |
| Rape