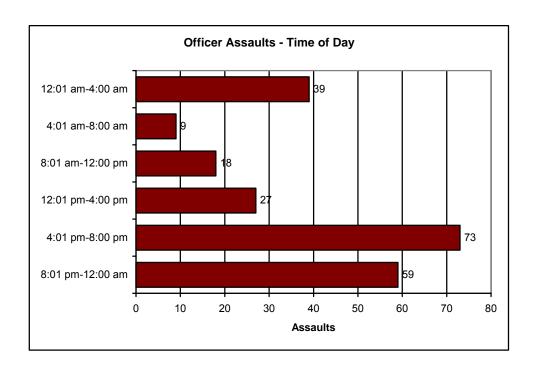

### **OFFICERS ASSAULTED**

| Type of Assignment             |          |
|--------------------------------|----------|
| Assignment                     | Assaults |
| Two Officer Vehicle            | 1        |
|                                |          |
| One Officer Vehicle - Alone    | 41       |
| One Officer Vehicle - Assisted | 91       |
|                                |          |
| Special Assignment - Alone     | 3        |
| Special Assignment - Assisted  | 16       |
|                                |          |
| Other - Alone                  | 36       |
| Other - Assisted               | 37       |
| Total                          | 225      |