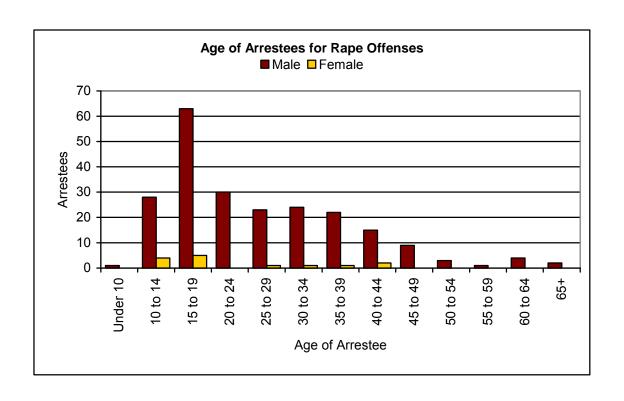

--|
| Age of Arrestee          | Male | Female | Total |
| Under 10                 | 1    | 0      | 1     |
| 10 to 14                 | 28   | 4      | 32    |
| 15 to 19                 | 63   | 5      | 68    |
| 20 to 24                 | 30   | 0      | 30    |
| 25 to 29                 | 23   | 1      | 24    |
| 30 to 34                 | 24   | 1      | 25    |
| 35 to 39                 | 22   | 1      | 23    |
| 40 to 44                 | 15   | 2      | 17    |
| 45 to 49                 | 9    | 0      | 9     |
| 50 to 54                 | 3    | 0      | 3     |
| 55 to 59                 | 1    | 0      | 1     |
| 60 to 64                 | 4    | 0      | 4     |
| 65+                      | 2    | 0      | 2     |
| Total                    | 225  | 14     | 239   |



### **ROBBERY**

**ROBBERY:** The taking, or attempting to take, anything of value under confrontational circumstances from the control, custody, or care of another person by force or threat of force or violence and/or by putting the victim in fear of immediate harm.

| Robbery Offenses Cleared – 2001                                        |       |
|------------------------------------------------------------------------|-------|
| Offenses                                                               | 1,192 |
| Cleared                                                                | 417   |
| Clearance Rate                                                         | 35.0% |
| NOTE: An offense cleared in 2001 may have occurred in a previous year. |       |

| Location of Robbery       |