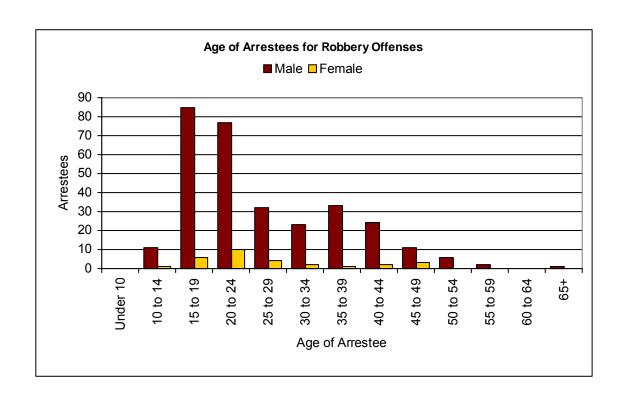

- In 2001, a total of 94,180 index crimes were committed which indicates a 0.39% increase in the overall crime rate from 2000\*.
- The violent crime rate decreased 4.26% from the previous year, with increases in the homicide rate (59.79%), and the rape rate (1.33%). The robbery rate decreased 2.57%, and the aggravated assault rate decreased 7.15%.
- Firearms were used in 55.07% of the homicides reported.
- 31.88% of the homicides reported were domestic homicides, 53.62% were not domestic, and in 14.49% the relationship was unknown.
- The property crime rate increased 0.68%.
- The burglary rate decreased 1.04%.
- The larceny rate increased 0.57%.
- The value of property stolen amounted to \$101,142,866. Of that amount, \$39,336,715 was recovered, indicating a 38.9% recovery rate.
- Residential burglaries accounted for 59.9% of all burglaries. Of all residential burglaries, 49.0% were committed during daytime hours (6:00 am to 6:00 pm).
- Reported hate crimes decreased from 80 in 2000 to 68 in 2001, a 15% decrease. Of these 68 hate crimes, 6 were Anti-Islamic hate crimes that were committed after September 11, 2001.