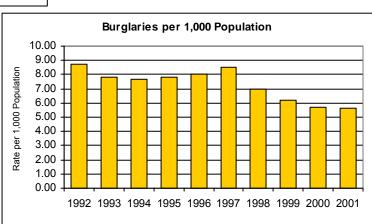

- In 2001, a total of 94,180 index crimes were committed which indicates a 0.39% increase in the overall crime rate from 2000\*.
- The violent crime rate decreased 4.26% from the previous year, with increases in the homicide rate (59.79%), and the rape rate (1.33%). The robbery rate decreased 2.57%, and the aggravated assault rate decreased 7.15%.
- Firearms were used in 55.07% of the homicides reported.
- 31.88% of the homicides reported were domestic homicides, 53.62% were not domestic, and in 14.49% the relationship was unknown.
- The property crime rate increased 0.68%.
- The burglary rate decreased 1.04%.
- The larceny rate increased 0.57%.
- The value of property stolen amounted to \$101,142,866. Of that amount, \$39,336,715 was recovered, indicating a 38.9% recovery rate.
- Residential burglaries accounted for 59.9% of all burglaries. Of all residential burglaries, 49.0% were committed during daytime hours (6:00 am to 6:00 pm).
- Reported hate crimes decreased from 80 in 2000 to 68 in 2001, a 15% decrease. Of these 68 hate crimes, 6 were Anti-Islamic hate crimes that were committed after September 11, 2001.