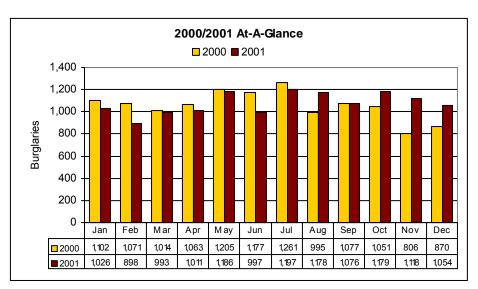

45 to 49                 | 43   | 10     | 53    |
| 50 to 54                 | 12   | 4      | 16    |
| 55 to 59                 | 10   | 0      | 10    |
| 60 to 64                 | 4    | 1      | 5     |
| 65+                      | 7    | 1      | 8     |
| Total                    | 971  | 200    | 1,171 |



### **BURGLARY**

**BURGLARY:** The unlawful entry into a building or other structure with the intent to commit a felony or a theft.

| Burglary Offenses Cleared - 2001 |        |  |
|----------------------------------|--------|--|
| Offenses                         | 12,913 |  |
| Cleared                          | 1,560  |  |
| Clearance Rate 12.1%             |        |  |
| NOTE: An offense cleared in 2001 |        |  |
| may have occurred in a previous  |        |  |





| <b>Premises and Time of Day</b> | Offenses | Value Stolen |
|---------------------------------|----------|--------------|
| Residence                       |          |              |
| Residence - Day                 | 3,785    | \$5,023,222  |
| Residence - Night               | 2,986    | \$3,725,276  |
| Residence - Unknown             | 961      | \$1,027,804  |
| Residence Total                 | 7,732    | \$9,776,302  |
|                                 |          |              |
| Non-Residence                   |          |              |
| Non-Residence - Day             | 2,028    | \$3,766,964  |
| Non-Residence - Night           | 2,390    | \$2,665,666  |
| Non-Residence - Unknown         | 763      | \$887,646    |
| Non-Residence Total             | 5,181    | \$7,320