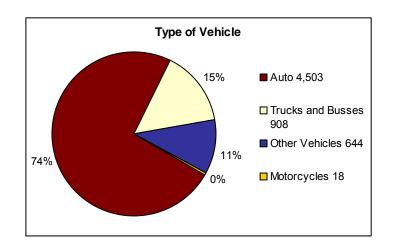

ared                                                               | 1,092 |  |  |
| Clearance Rate                                                        | 18.0% |  |  |
| NOTE: An offense cleared in 2001 may have occurred in a previous year |       |  |  |

| Value of Motor Vehicles Stolen and Recovered - 2001 |              |  |  |
|-----------------------------------------------------|--------------|--|--|
| Stolen                                              | \$31,746,418 |  |  |
| Recovered                                           | \$15,801,621 |  |  |
| Percent Recovered 49.8                              |              |  |  |
| NOTE: An vehicle recovered in 2001 may              |              |  |  |
| have been stolen in a pre                           | vious year   |  |  |





## **MOTOR VEHICLE THEFT – ARRESTEE ANALYSIS**

| Age and Sex of Arrestees |      |        |       |  |  |  |
|--------------------------|------|--------|-------|--|--|--|
| Age of Arrestee          | Male | Female | Total |  |  |  |
| Under 10                 | 0    | 0      | 0     |  |  |  |
| 10 to 14                 | 69   | 45     | 114   |  |  |  |
| 15 to 19                 | 271  | 67     | 338   |  |  |  |
| 20 to 24                 | 72   | 18     | 90    |  |  |  |
| 25 to 29                 | 45   | 9      | 54    |  |  |  |
| 30 to 34                 | 21   | 5      | 26    |  |  |  |
| 35 to 39                 | 20   | 6      | 26    |  |  |  |
| 40 to 44                 | 14   | 2      | 16    |  |  |  |
| 45 to 49                 | 5    | 0      | 5     |  |  |  |
| 50