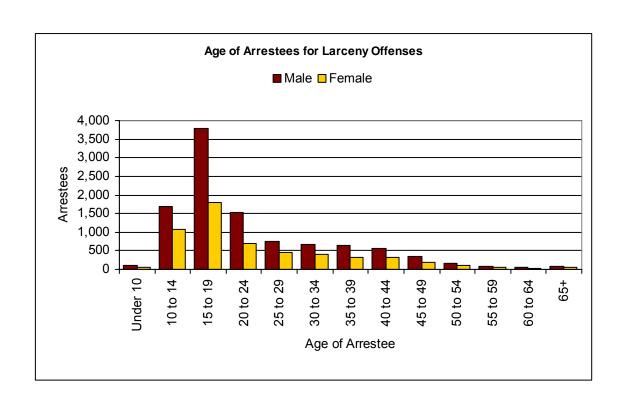

2,765  |  |  |  |
| 15 to 19                 | 3,798  | 1,793  | 5,591  |  |  |  |
| 20 to 24                 | 1,518  | 701    | 2,219  |  |  |  |
| 25 to 29                 | 761    | 462    | 1,223  |  |  |  |
| 30 to 34                 | 667    | 392    | 1,059  |  |  |  |
| 35 to 39                 | 631    | 327    | 958    |  |  |  |
| 40 to 44                 | 557    | 311    | 868    |  |  |  |
| 45 to 49                 | 342    | 176    | 518    |  |  |  |
| 50 to 54                 | 159    | 114    | 273    |  |  |  |
| 55 to 59                 | 93     | 53     | 146    |  |  |  |
| 60 to 64                 | 49     | 32     | 81     |  |  |  |
| 65+                      | 79     | 50     | 129    |  |  |  |
| Total                    | 10,464 | 5,520  | 15,984 |  |  |  |



## **MOTOR VEHICLE THEFT**

**MOTOR VEHICLE THEFT:** The theft of a Motor Vehicle.

A Motor Vehicle is defined as: "A self-propelled vehicle that runs on land surface and not on rails."

| Motor Vehicle Theft Offenses<br>Cleared - 2001                        |       |  |  |
|-----------------------------------------------------------------------|-------|--|--|
| Offenses                                                              | 6,073 |  |  |
| Cleared                                                               | 1,092 |  |  |
| Clearance Rate                                                        | 18.0% |  |  |
| NOTE: An offense cleared in 2001 may have occurred in a previous year |       |  |  |

| Value of Motor Vehicles Stolen and Recovered - 2001 |              |  |  |
|----