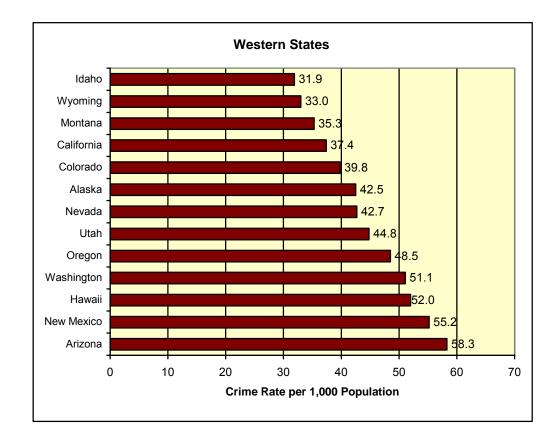

## **LOCAL AGENCY OVERVIEW**

|                              |            |          |      |         | _                     |            |                   |                           |        |                       |                         |
|------------------------------|------------|----------|------|---------|-----------------------|------------|-------------------|---------------------------|--------|-----------------------|-------------------------|
| Agency                       | Population | Homicide | Rape | Robbery | Aggravated<br>Assault | Burglary   | Larceny/<br>Theft | Motor<br>Vehicle<br>Theft | Arson* | Total Index<br>Crimes | Crime Rate<br>per 1,000 |
| Beaver CO SO                 | 5,355      | 0        | 2    | 0       | 9                     | 11         | 100               | 8                         | 0      | 130                   | 24.28                   |
| Minersville PD               | 843        | Ŭ        |      |         | Data Rece             |            | 100               | U                         | 0      |                       | 24.20                   |
| TOTAL BEAVER COUNTY          | 6,198      | 0        | 2    | 0       |                       | 11         | 100               | 8                         | 0      |                       | 20.97                   |
| Box Elder CO SO              | 13,147     | 0        | 3    | 0       | 2                     | 58         | 126               | 7                         | 1      | 197                   | 14.98                   |
| Brigham City PD              | 17,615     | 0        | 8    | 2       | 38                    | 95         | 494               | 21                        | 6      | 664                   | 37.70                   |
| Garland PD                   | 1,966      |          |      | No      | Data Rece             | eived      |                   |                           | 0      |                       |                         |
| Mantua PD                    | 800        |          |      | No      | Data Rece             | eived      |                   |                           | 0      |                       |                         |
| Perry PD                     | 2,411      | 0        | 0    | 0       |                       | 4          | 13                | 1                         | 0      | 18                    | 7.47                    |
| Tremonton PD                 | 5,657      | 0        | 2    | 0       | 8                     | 27         | 118               | 15                        | 3      | 173                   | 30.58                   |
| Willard PD                   | 1,649      | 0        | 0    | 0       |                       | 9          | 47                | 1                         | 0      |                       | 35.17                   |
| TOTAL BOX ELDER COUNTY       | 43,245     | 0        | 13   | 2       | 49                    | 193        | 798               | 45                        | 10     | 1,110                 | 25.67                   |
| Cache CO SO                  | 33,043     | 0        | 14   | 2       | 16                    | 58         | 416               | 21                        | 12     | 539                   | 16.31                   |
| Cache-Rich Drug Task Force** | 0          | 0        | 0    | 0       | 0                     | 0          | 0                 | 0                         | 0      | 0                     |                         |
| Logan PD                     | 43,595     | 1        | 8    | 0       | 23                    | 60         | 814               | 25                        | 4      | 935                   | 21.45                   |
| North Park PD                | 9,316      | 0        | 3    | 0       | 2                     | 32         | 148               | 14                        | 0      | 199                   | 21.36                   |
| Smithfield PD                | 7,418      | 0        | 4    | 0       | 7                     | 18         | 110               | 5                         | 0      | 144                   | 19.41                   |
| USU PD                       | 0          | 0        | 0    | 0       | 0                     | 36         | 147               | 1                         | 0      | 184                   |                         |
| TOTAL CACHE COUNTY           | 93,372     | 1        | 29   | 2       | 48                    | 204        | 1,635             | 66                        | 16     | 2,001                 | 21.43                   |
| Carbon CO SO                 | 6,744      | 0        | 5    | 0       | 8                     | 49         | 95                | 12                        | 0      |                       | 25.06                   |
| CEU PD                       | 0          | 0        | 0    | 0       | 0                     | 11         | 11                | 1                         | 0      |                       |                         |
| East Carbon PD               | 1,355      | 0        | 0    | 0       | 4                     | 7          | 20                | 6                         | 0      | 37                    | 27.31                   |
| Helper PD                    | 1,969      | 0        | 2    | 0       |                       | 11         | 29                | 2                         | 0      |                       | 23.36                   |
| Price PD                     | 8,170      | 0        | 1    | 0       |                       | 45         | 320               | 12                        | 3      |                       | 48.10                   |
| Wellington PD                | 1,620      | 0        | 2    | 0       |                       | 6          | 41                | 0                         | 0      |                       | 30.25                   |
| TOTAL CARBON COUNTY          | 19,858     | 0        | 10   | 0       | 26                    | 129        | 516               | 33                        | 3      | 717                   | 36.11                   |
| DAGGETT CO SO                | 944        | 2        | 0    | 0       | 0                     | 6          | 6                 | 1                         | 0      | 15                    | 15.89                   |
| Davis CO SO***               | 19,864     | 0        |      | See I   | BR data or            | n pages 46 | and 47            |                           | 0      |                       |                         |
| Bountiful PD                 | 42,312     | 0        | 11   | 6       | 32                    | 89         | 681               | 35                        | 0      | 854                   | 20.18                   |
| Centerville PD               | 14,942     | 0        | 5    | 2       |                       | 65         | 358               | 10                        | 0      |                       | 29.71                   |
| Clearfield PD                | 26,610     | 0        | 18   | 0       |                       | 108        | 734               | 52                        | 16     |                       | 36.15                   |
| Clinton PD                   | 12,893     | 0        | 6    | 0       |                       | 24         |                   |                           |        |                       | 14.81                   |
| Farmington PD                | 12,377     | 0        | 1    | 0       |                       | 38         |                   | 14                        | 0      |                       | 21.57                   |
| Kaysville PD                 | 20,849     | 0        | 2    | 0       |                       | 74         |                   |                           | 0      |                       | 16.88                   |
| Layton PD                    | 59,906     | 2        | 24   | 20      |                       | 272        | 1,796             |                           | 22     | 2,286                 | 38.16                   |
| North Salt Lake PD           | 8,963      | 0        | 3    | 2       |                       | 38         |                   | 18                        | 0      |                       | 45.07                   |
| Sunset PD                    | 5,331      | 0        | 7    | 0       |                       | 28         |                   |                           | 0      |                       | 20.45                   |
| Syracuse PD                  | 9,628      | 0        | 1    | 0       |                       | 16         |                   | 9                         |        |                       | 7.69                    |
| West Bountiful PD            | 4,594      | 0        | 0    | 3       |                       | 13         |                   |                           | 0      |                       | 35.70                   |
| Woods Cross PD               | 6,576      | 0        | 1    | 0       |                       | 24         |                   |                           |        |                       | 35.74                   |
| TOTAL DAVIS COUNTY           | 244,845    | 2        | 79   | 33      |                       | 789        | 4,930             |                           | 44     | -,-                   | 25.90                   |
| Duchesne CO SO               | 10,265     | 0        | 2    | 0       |                       |            |                   |                           |        |                       | 12.37                   |
| Roosevelt PD                 | 4,381      | 0        | 2    | 0       |                       | 27         | 143               |                           | 2      |                       | 43.60                   |
| TOTAL DUCHESNE COUNTY        | 14,646     | 0        | 4    | 0       |                       | 63         |                   |                           | 2      |                       | 21.71                   |
| EMERY CO SO                  | 10,473     | 0        | 4    | 1       | 5                     | 26         | 177               | 3                         | 0      | 216                   | 20.62                   |