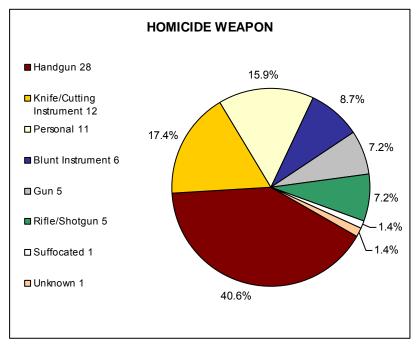

|  |
| Murray PD                | 1         |  |
| Ogden PD                 | 9         |  |
| Payson PD                | 1         |  |
| Pleasant Grove/Lindon PD | 1         |  |
| Pleasant View PD         | 2         |  |
| Richfield PD             | 1         |  |
| Salt Lake City PD        | 18        |  |
| Salt Lake County SO      | 11        |  |
| Sandy PD                 | 2         |  |
| South Ogden PD           | 1         |  |
| South Salt Lake PD       | 2         |  |
| St George PD             | 1         |  |
| Tooele County SO         | 3         |  |
| Tooele PD                | 1         |  |
| Uintah County SO         | 1         |  |
| West Jordan PD           | 1         |  |
| West Valley PD           | 2         |  |
| Total                    | 69        |  |



NOTE: "Personal Weapons" include hands, fists, feet, teeth, etc.



# **HOMICIDE** (con't)

| VICTIM                                        |        |                    |  |  |
|-----------------------------------------------|--------|--------------------|--|--|
| Sex and Race of Victim                        | Number | % of Total Victims |  |  |
| Male                                          |        |                    |  |  |
| White                                         | 42     | 60.87%             |  |  |
| Black                                         | 1      | 1.45%              |  |  |
| American Indian or Alaskan Native             | 0      | 0.00%              |  |  |
| Asian or Pacific Islander                     | 1      | 1.45%              |  |  |
| Unknown