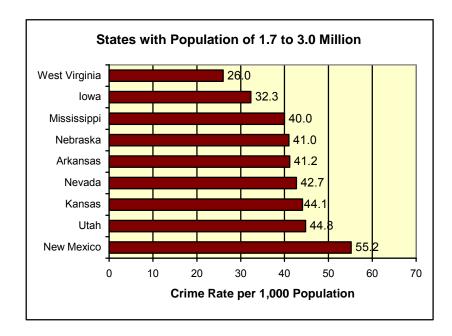

## **LOCAL AGENCY OVERVIEW**

|                              |            |          |      |         | _                     |            |                   |                           |        |                       |                         |
|------------------------------|------------|----------|------|---------|-----------------------|------------|-------------------|---------------------------|--------|-----------------------|-------------------------|
| Agency                       | Population | Homicide | Rape | Robbery | Aggravated<br>Assault | Burglary   | Larceny/<br>Theft | Motor<br>Vehicle<br>Theft | Arson* | Total Index<br>Crimes | Crime Rate<br>per 1,000 |
| Beaver CO SO                 | 5,355      | 0        | 2    | 0       | 9                     | 11         | 100               | 8                         | 0      | 130                   | 24.28                   |
| Minersville PD               | 843        | Ŭ        |      |         | Data Rece             |            | 100               | U                         | 0      |                       | 24.20                   |
| TOTAL BEAVER COUNTY          | 6,198      | 0        | 2    | 0       |                       | 11         | 100               | 8                         | 0      |                       | 20.97                   |
| Box Elder CO SO              | 13,147     | 0        | 3    | 0       | 2                     | 58         | 126               | 7                         | 1      | 197                   | 14.98                   |
| Brigham City PD              | 17,615     | 0        | 8    | 2       | 38                    | 95         | 494               | 21                        | 6      | 664                   | 37.70                   |
| Garland PD                   | 1,966      |          |      | No      | Data Rece             | eived      |                   |                           | 0      |                       |                         |
| Mantua PD                    | 800        |          |      | No      | Data Rece             | eived      |                   |                           | 0      |                       |                         |
| Perry PD                     | 2,411      | 0        | 0    | 0       |                       | 4          | 13                | 1                         | 0      | 18                    | 7.47                    |
| Tremonton PD                 | 5,657      | 0        | 2    | 0       | 8                     | 27         | 118               | 15                        | 3      | 173                   | 30.58                   |
| Willard PD                   | 1,649      | 0        | 0    | 0       |                       | 9          | 47                | 1                         | 0      |                       | 35.17                   |
| TOTAL BOX ELDER COUNTY       | 43,245     | 0        | 13   | 2       | 49                    | 193        | 798               | 45                        | 10     | 1,110                 | 25.67                   |
| Cache CO SO                  | 33,043     | 0        | 14   | 2       | 16                    | 58         | 416               | 21                        | 12     | 539                   | 16.31                   |
| Cache-Rich Drug Task Force** | 0          | 0        | 0    | 0       | 0                     | 0          | 0                 | 0                         | 0      | 0                     |                         |
| Logan PD                     | 43,595     | 1        | 8    | 0       | 23                    | 60         | 814               | 25                        | 4      | 935                   | 21.45                   |
| North Park PD                | 9,316      | 0        | 3    | 0       | 2                     | 32         | 148               | 14                        | 0      | 199                   | 21.36                   |
| Smithfield PD                | 7,418      | 0        | 4    | 0       | 7                     | 18         | 110               | 5                         | 0      | 144                   | 19.41                   |
| USU PD                       | 0          | 0        | 0    | 0       | 0                     | 36         | 147               | 1                         | 0      | 184                   |                         |
| TOTAL CACHE COUNTY           | 93,372     | 1        | 29   | 2       | 48                    | 204        | 1,635             | 66                        | 16     | 2,001                 | 21.43                   |
| Carbon CO SO                 | 6,744      | 0        | 5    | 0       | 8                     | 49         | 95                | 12                        | 0      |                       | 25.06                   |
| CEU PD                       | 0          | 0        | 0    | 0       | 0                     | 11         | 11                | 1                         | 0      |                       |                         |
| East Carbon PD               | 1,355      | 0        | 0    | 0       | 4                     | 7          | 20                | 6                         | 0      | 37                    | 27.31                   |
| Helper PD                    | 1,969      | 0        | 2    | 0       |                       | 11         | 29                | 2                         | 0      |                       | 23.36                   |
| Price PD                     | 8,170      | 0        | 1    | 0       |                       | 45         | 320               | 12                        | 3      |                       | 48.10                   |
| Wellington PD                | 1,620      | 0        | 2    | 0       |                       | 6          | 41                | 0                         | 0      |                       | 30.25                   |
| TOTAL CARBON COUNTY          | 19,858     | 0        | 10   | 0       | 26                    | 129        | 516               | 33                        | 3      | 717                   | 36.11                   |
| DAGGETT CO SO                | 944        | 2        | 0    | 0       | 0                     | 6          | 6                 | 1                         | 0      | 15                    | 15.89                   |
| Davis CO SO***               | 19,864     | 0        |      | See I   | BR data or            | n pages 46 | and 47            |                           | 0      |                       |                         |
| Bountiful PD                 | 42,312     | 0        | 11   | 6       | 32                    | 89         | 681               | 35                        | 0      | 854                   | 20.18                   |
| Centerville PD               | 14,942     | 0        | 5    | 2       |                       | 65         | 358               | 10                        | 0      |                       | 29.71                   |
| Clearfield PD                | 26,610     | 0        | 18   | 0       |                       | 108        | 734               | 52                        | 16     |                       | 36.15                   |
| Clinton PD                   | 12,893     | 0        | 6    | 0       |                       | 24         |                   |                           |        |                       | 14.81                   |
| Farmington PD                | 12,377     | 0        | 1    | 0       |                       | 38         |                   | 14                        | 0      |                       | 21.57                   |
| Kaysville PD                 | 20,849     | 0        | 2    | 0       |                       | 74         |                   |                           | 0      |                       | 16.88                   |
| Layton PD                    | 59,906     | 2        | 24   | 20      |                       | 272        | 1,796             |                           | 22     | 2,286                 | 38.16                   |
| North Salt Lake PD           | 8,963      | 0        | 3    | 2       |                       | 38         |                   | 18                        | 0      |                       | 45.07                   |
| Sunset PD                    | 5,331      | 0        | 7    | 0       |                       | 28         |                   |                           | 0      |                       | 20.45                   |
| Syracuse PD                  | 9,628      | 0        | 1    | 0       |                       | 16         |                   | 9                         |        |                       | 7.69                    |
| West Bountiful PD            | 4,594      | 0        | 0    | 3       |                       | 13         |                   |                           | 0      |                       | 35.70                   |
| Woods Cross PD               | 6,576      | 0        | 1    | 0       |                       | 24         |                   |                           |        |                       | 35.74                   |
| TOTAL DAVIS COUNTY           | 244,845    | 2        | 79   | 33      |                       | 789        | 4,930             |                           | 44     | -,-                   | 25.90                   |
| Duchesne CO SO               | 10,265     | 0        | 2    | 0       |                       |            |                   |                           |        |                       | 12.37                   |
| Roosevelt PD                 | 4,381      | 0        | 2    | 0       |                       | 27         | 143               |                           | 2      |                       | 43.60                   |
| TOTAL DUCHESNE COUNTY        | 14,646     | 0        | 4    | 0       |                       | 63         |                   |                           | 2      |                       | 21.71                   |
| EMERY CO SO                  | 10,473     | 0        | 4    | 1       | 5                     | 26         | 177               | 3                         | 0      | 216                   | 20.62                   |