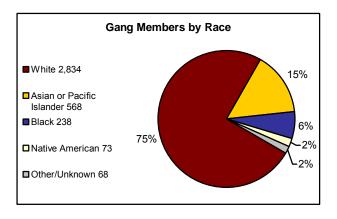

|  |  |
| *Crimes such as stolen property, sex offenses, obstruction of police, property vandalism (other than graffiti), etc. |       |      |                   |  |  |  |

Graffiti 196 4,859 2,379.08%

Prior to 2001, the data gathering for graffiti offenses was not reliable. Because of a change in reporting techniques, graffiti data for 2001 can not be accurately compared against past totals.

Because the majority of gang crimes reported are in the Salt Lake County area, the figures on this page represent data from the Salt Lake Area Gang Project only, and do not reflect totals from the preceding pages. Jurisdictions included on this page are: Midvale PD, Murray PD, Salt Lake City PD, South Salt Lake PD, Salt Lake Co. S.O., Sandy PD, West Jordan PD, West Valley PD and the U. of U. PD







#### Utah's crime rates compared to the nation's



The charts on this page compare "Index Crime" rates. "Index Crimes" are the offenses of homicide, rape, robbery, aggravated assault, burglary, larceny/theft, motor vehicle theft, and arson. However, arson data is not available for this comparison, and is therefore not included in this page.



Source: *Crime in the U.S.*, 2000

The FBI defines "Western States" as Arizona, Colorado, Idaho, Montana, Nevada, New Mexico, and Wyoming - in addition to Utah





"Violent Crimes" are the offenses of homicide, rape, robbery, and aggravated assault.

"Property Crimes" are the offenses of burglary, larceny, and motor vehicle theft. Data is not included for the property crime of arson.

Source: Crime in the U.S., 1993, 1994, 1995, 1996, 1997, 1