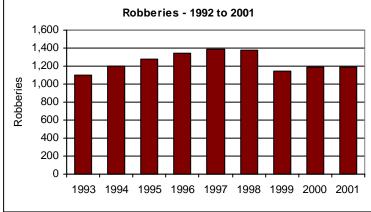

- In 2001, a total of 94,180 index crimes were committed which indicates a 0.39% increase in the overall crime rate from 2000\*.
- The violent crime rate decreased 4.26% from the previous year, with increases in the homicide rate (59.79%), and the rape rate (1.33%). The robbery rate decreased 2.57%, and the aggravated assault rate decreased 7.15%.
- Firearms were used in 55.07% of the homicides reported.
- 31.88% of the homicides reported were domestic homicides, 53.62% were not domestic, and in 14.49% the relationship was unknown.
- The property crime rate increased 0.68%.
- The burglary rate decreased 1.04%.
- The larceny rate increased 0.57%.
- The value of property stolen amounted to \$101,142,866. Of that amount, \$39,336,715 was recovered, indicating a 38.9% recovery rate.
- Residential burglaries accounted for 59.9% of all burglaries. Of all residential burglaries, 49.0% were committed during daytime hours (6:00 am to 6:00 pm).
- Reported hate crimes decreased from 80 in 2000 to 68 in 2001, a 15% decrease. Of these 68 hate crimes, 6 were Anti-Islamic hate crimes that were committed after September 11, 2001.