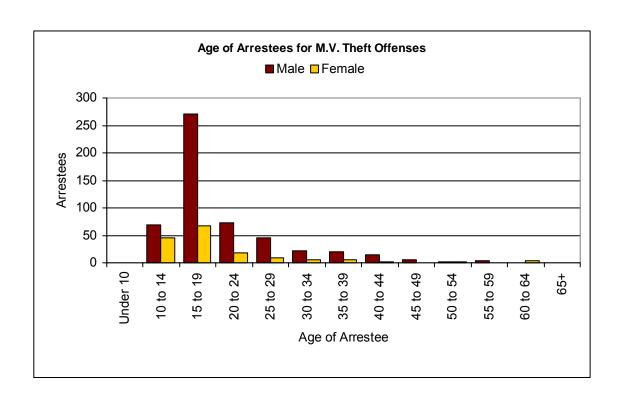

14                 | 69   | 45     | 114   |  |  |  |
| 15 to 19                 | 271  | 67     | 338   |  |  |  |
| 20 to 24                 | 72   | 18     | 90    |  |  |  |
| 25 to 29                 | 45   | 9      | 54    |  |  |  |
| 30 to 34                 | 21   | 5      | 26    |  |  |  |
| 35 to 39                 | 20   | 6      | 26    |  |  |  |
| 40 to 44                 | 14   | 2      | 16    |  |  |  |
| 45 to 49                 | 5    | 0      | 5     |  |  |  |
| 50 to 54                 | 1    | 2      | 3     |  |  |  |
| 55 to 59                 | 4    | 0      | 4     |  |  |  |
| 60 to 64                 | 0    | 4      | 4     |  |  |  |
| 65+                      | 0    | 0      | 0     |  |  |  |
| Total                    | 522  | 158    | 680   |  |  |  |



## **HATE CRIMES**





| Hate Crimes by Agency and Offense |                       |       |          |                         |                                                     |       |              |           |         |                           |         |                   |       |
|-----------------------------------|-----------------------|-------|----------|-------------------------|-----------------------------------------------------|-------|--------------|-----------|---------|---------------------------|---------|-------------------|-------|
| Agency                            | Aggravated<br>Assault | Arson | Burglary | Counterfeit/<br>Forgery | Destruction/<br>Damage/<br>Vandalism<br>of Property | Drugs | Intimidation | Kidnaping | Larceny | Motor<br>Vehicle<br>Thef