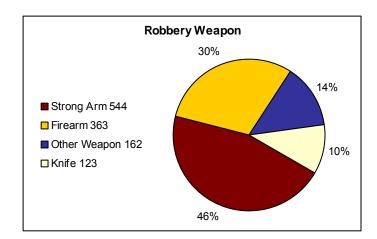

- In 2001, a total of 94,180 index crimes were committed which indicates a 0.39% increase in the overall crime rate from 2000\*.
- The violent crime rate decreased 4.26% from the previous year, with increases in the homicide rate (59.79%), and the rape rate (1.33%). The robbery rate decreased 2.57%, and the aggravated assault rate decreased 7.15%.
- Firearms were used in 55.07% of the homicides reported.
- 31.88% of the homicides reported were domestic homicides, 53.62% were not domestic, and in 14.49% the relationship was unknown.
- The property crime rate increased 0.68%.
- The burglary rate decreased 1.04%.
- The larceny rate increased 0.57%.
- The value of property stolen amounted to \$101,142,866. Of that amount, \$39,336,715 was recovered, indicating a 38.9% recovery rate.
- Residential burglaries accounted for 59.9% of all burglaries. Of all residential burglaries, 49.0% were committed during daytime hours (6:00 am to 6:00 pm).
- Reported hate crimes decreased from 80 in 2000 to 68 in 2001, a 15% decrease. Of these 68 hate crimes, 6 were Anti-Islamic hate crimes that were committed after September 11, 2001.