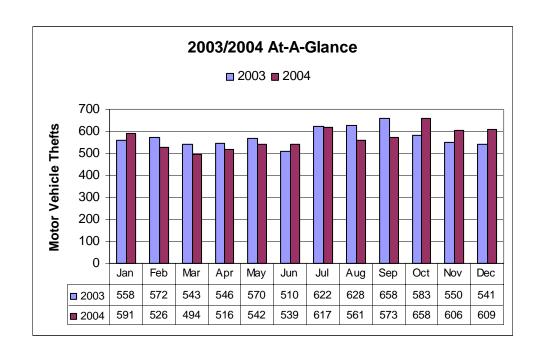

- In 2004, a total of 99,103 index crimes were committed which indicates a 1.61% decrease in the overall crime rate from 2003.
- The violent crime rate decreased 2.43% from the previous year, with decreases in the homicide rate (6.05%), the robbery rate (2.53%) and the aggravated assault rate (4.35%). The rape rate increased 5.67%.
- Firearms were used in 54.76% of the homicides reported.
- 30.42% of the homicides reported were domestic homicides, 56.52% were not domestic, and in 13.04% the victim/offender relationship was unknown.
- The property crime rate decreased 1.56%.
- The burglary rate decreased 6.80%.
- The larceny rate decreased 0.44%.
- The value of property stolen amounted to \$95,902,073. Of that amount, \$28,276,566 was recovered, indicating a 29.48% recovery rate.
- Residential burglaries accounted for 60.91% of all burglaries. Of all residential burglaries, 55.45% were known to be committed during daytime hours (6:00 am to 6:00 pm).
- Reported hate crimes decreased from 60 in 2003 to 40 in 2004, a 6.67% decrease.