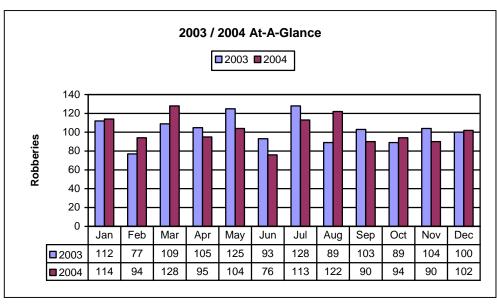

- In 2004, a total of 99,103 index crimes were committed which indicates a 1.61% decrease in the overall crime rate from 2003.
- The violent crime rate decreased 2.43% from the previous year, with decreases in the homicide rate (6.05%), the robbery rate (2.53%) and the aggravated assault rate (4.35%). The rape rate increased 5.67%.
- Firearms were used in 54.76% of the homicides reported.
- 30.42% of the homicides reported were domestic homicides, 56.52% were not domestic, and in 13.04% the victim/offender relationship was unknown.
- The property crime rate decreased 1.56%.
- The burglary rate decreased 6.80%.
- The larceny rate decreased 0.44%.
- The value of property stolen amounted to \$95,902,073. Of that amount, \$28,276,566 was recovered, indicating a 29.48% recovery rate.
- Residential burglaries accounted for 60.91% of all burglaries. Of all residential burglaries, 55.45% were known to be committed during daytime hours (6:00 am to 6:00 pm).
- Reported hate crimes decreased from 60 in 2003 to 40 in 2004, a 6.67% decrease.