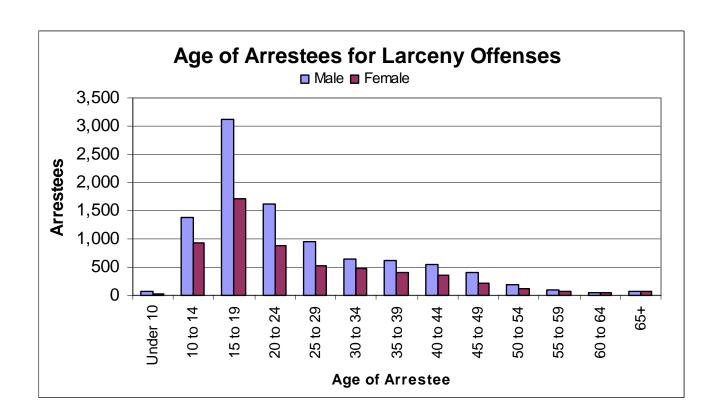

- In 2004, a total of 99,103 index crimes were committed which indicates a 1.61% decrease in the overall crime rate from 2003.
- The violent crime rate decreased 2.43% from the previous year, with decreases in the homicide rate (6.05%), the robbery rate (2.53%) and the aggravated assault rate (4.35%). The rape rate increased 5.67%.
- Firearms were used in 54.76% of the homicides reported.
- 30.42% of the homicides reported were domestic homicides, 56.52% were not domestic, and in 13.04% the victim/offender relationship was unknown.
- The property crime rate decreased 1.56%.
- The burglary rate decreased 6.80%.
- The larceny rate decreased 0.44%.
- The value of property stolen amounted to \$95,902,073. Of that amount, \$28,276,566 was recovered, indicating a 29.48% recovery rate.
- Residential burglaries accounted for 60.91% of all burglaries. Of all residential burglaries, 55.45% were known to be committed during daytime hours (6:00 am to 6:00 pm).
- Reported hate crimes decreased from 60 in 2003 to 40 in 2004, a 6.67% decrease.