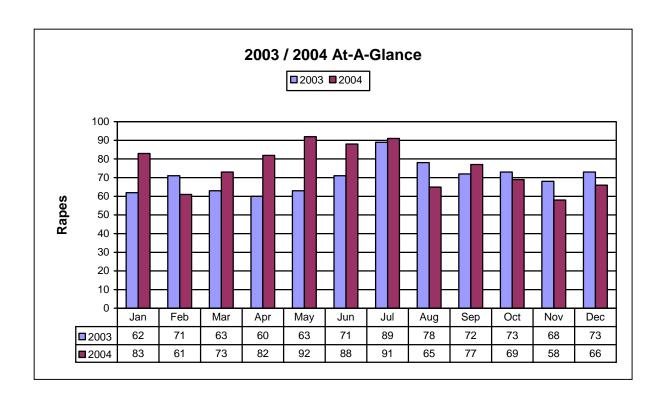

.76%         |
| Domestic Violence | 1         | 2.38%         |
| Drug Related      | 1         | 2.38%         |
| Lover's Quarrel   | 1         | 2.38%         |
| TOTAL             | 42        | 100.00%       |

### Rape

**RAPE:** The carnal knowledge of a person forcibly and/or against that person's will; or not forcibly or against the person's will where the victim is incapable of giving consent because of his/her temporary or permanent mental or physical incapacity (or because of his/her youth).



| Rape Offenses Cleared 2004 |        |  |
|----------------------------|--------|--|
| Offenses                   | 905    |  |
| Cleared                    | 282    |  |
| Clearance Rate             | 31.16% |  |

NOTE: An offense cleared in 2004 may have occurred in a previous year.



# Rape – Arrestee Analysis

| Age and Sex of Arrestees |        |      |       |
|--------------------------|--------|------|-------|
| Age of Arrestee          | Female | Male | Total |
| Under 10                 | 1      | 3    | 4     |
| 10 to 14                 | 0      | 34   | 34    |
| 15 to 19                 | 2      | 73   | 75    |
| 20 to 24                 | 0      | 39   | 39    |
| 25 to 29                 | 2      | 30   | 32    |
| 30 to 34                 | 0      | 16   | 16    |
| 35 to 39                 | 0      | 15   | 15    |
| 40 to 44                 | 0      | 7    | 7     |
| 45 to 49                 | 0      | 8    | 8     |
| 50 to 54                 | 0      | 5    | 5     |
| 55 to 59                 | 0      | 4    | 4     |
| 60 to 64                 |