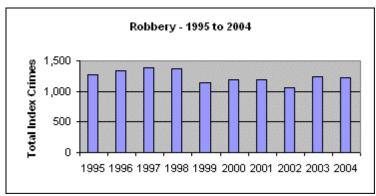

- In 2004, a total of 99,103 index crimes were committed which indicates a 1.61% decrease in the overall crime rate from 2003.
- The violent crime rate decreased 2.43% from the previous year, with decreases in the homicide rate (6.05%), the robbery rate (2.53%) and the aggravated assault rate (4.35%). The rape rate increased 5.67%.
- Firearms were used in 54.76% of the homicides reported.
- 30.42% of the homicides reported were domestic homicides, 56.52% were not domestic, and in 13.04% the victim/offender relationship was unknown.
- The property crime rate decreased 1.56%.
- The burglary rate decreased 6.80%.
- The larceny rate decreased 0.44%.
- The value of property stolen amounted to \$95,902,073. Of that amount, \$28,276,566 was recovered, indicating a 29.48% recovery rate.
- Residential burglaries accounted for 60.91% of all burglaries. Of all residential burglaries, 55.45% were known to be committed during daytime hours (6:00 am to 6:00 pm).
- Reported hate crimes decreased from 60 in 2003 to 40 in 2004, a 6.67% decrease.