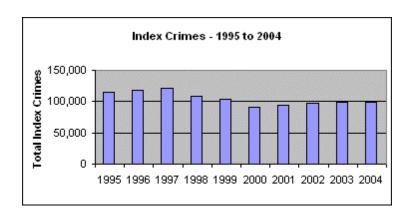

- In 2004, a total of 99,103 index crimes were committed which indicates a 1.61% decrease in the overall crime rate from 2003.
- The violent crime rate decreased 2.43% from the previous year, with decreases in the homicide rate (6.05%), the robbery rate (2.53%) and the aggravated assault rate (4.35%). The rape rate increased 5.67%.
- Firearms were used in 54.76% of the homicides reported.
- 30.42% of the homicides reported were domestic homicides, 56.52% were not domestic, and in 13.04% the victim/offender relationship was unknown.
- The property crime rate decreased 1.56%.
- The burglary rate decreased 6.80%.
- The larceny rate decreased 0.44%.
- The value of property stolen amounted to \$95,902,073. Of that amount, \$28,276,566 was recovered, indicating a 29.48% recovery rate.
- Residential burglaries accounted for 60.91% of all burglaries. Of all residential burglaries, 55.45% were known to be committed during daytime hours (6:00 am to 6:00 pm).
- Reported hate crimes decreased from 60 in 2003 to 40 in 2004, a 6.67% decrease.