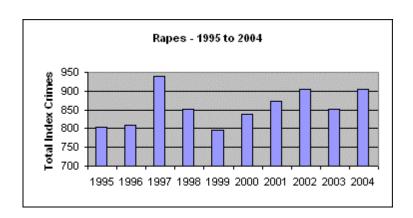

- In 2004, a total of 99,103 index crimes were committed which indicates a 1.61% decrease in the overall crime rate from 2003.
- The violent crime rate decreased 2.43% from the previous year, with decreases in the homicide rate (6.05%), the robbery rate (2.53%) and the aggravated assault rate (4.35%). The rape rate increased 5.67%.
- Firearms were used in 54.76% of the homicides reported.
- 30.42% of the homicides reported were domestic homicides, 56.52% were not domestic, and in 13.04% the victim/offender relationship was unknown.
- The property crime rate decreased 1.56%.
- The burglary rate decreased 6.80%.
- The larceny rate decreased 0.44%.
- The value of property stolen amounted to \$95,902,073. Of that amount, \$28,276,566 was recovered, indicating a 29.48% recovery rate.
- Residential burglaries accounted for 60.91% of all burglaries. Of all residential burglaries, 55.45% were known to be committed during daytime hours (6:00 am to 6:00 pm).
- Reported hate crimes decreased from 60 in 2003 to 40 in 2004, a 6.67% decrease.