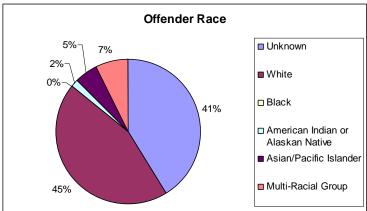

|  |  |
| 50 to 54                 | 6    | 0      | 6     |  |  |  |  |  |  |
| 55 to 59                 | 0    | 0      | 0     |  |  |  |  |  |  |
| 60 to 64                 | 1    | 1      | 2     |  |  |  |  |  |  |
| 65+                      | 0    | 0      | 0     |  |  |  |  |  |  |
| Total                    | 548  | 142    | 690   |  |  |  |  |  |  |



**NOTE**: The Utah Highway Patrol had 109 arrests for Motor Vehicle Theft. They cannot break the arrests down by age or gender, therefore, UHP statistics are not included in this data.

### **Hate Crimes**

**HATE CRIME:** A criminal offense committed against a person or property which is motivated, in whole or in part, by the offender's bias against a race, religion, ethnic/national origin group, or sexual orientation group.





|                      | Hate Crimes by Agency and Offense |          |                            |                                                  |                              |                   |              |                |       |                        |       |
|----------------------|-----------------------------------|----------|----------------------------|--------------------------------------------------|------------------------------|-------------------|--------------|----------------|-------|------------------------|-------|
| Agency               | Aggravated Assault                | Burglary | Counterfeiting/<br>Forgery | Destruction/ Damage/<br>Vandalism of<br>Property | Drugs/Narcotic<br>Violations | Forcible Fondling | Intimidation | Simple Assault | Theft | Wea