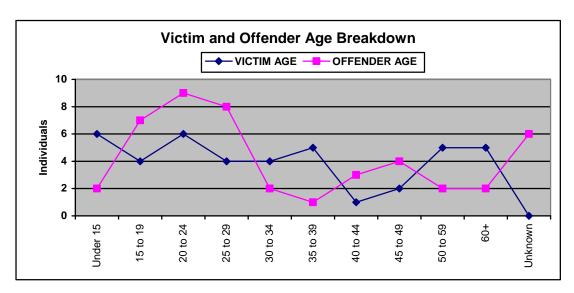

|  |  |
| Lehi PD                    | 1         |  |  |
| Millard County SO          | 1         |  |  |
| Murray PD                  | 2         |  |  |
| Ogden PD                   | 4         |  |  |
| Orem DPS                   | 1         |  |  |
| Pleasant Grove / Lindon PD | 1         |  |  |
| Roy PD                     | 2         |  |  |
| Salina PD                  | 1         |  |  |
| Salt Lake City PD          | 14        |  |  |
| Salt Lake County SO        | 3         |  |  |
| Sandy PD                   | 1         |  |  |
| South Salt Lake PD         | 1         |  |  |
| Utah County SO             | 2         |  |  |
| West Jordan PD             | 1         |  |  |
| West Valley PD             | 2         |  |  |
| 2004 Total                 | 42        |  |  |



| Victim                                        |        |                          |  |
|-----------------------------------------------|--------|--------------------------|--|
| Sex and Race of<br>Victim                     | Number | % of<br>Total<br>Victims |  |
| Male                                          |        |                          |  |
| White                                         | 29     | 69.05%                   |  |
| Black                                         | 0      | 0.00%                    |  |
| American Indian<br>or Alaskan Native          | 0      | 0.00%                    |  |
| Asian or Pacific<br>Islander                  | 1      | 2.38%                    |  |
| Unknown Race                                  | 0      | 0.00%                    |