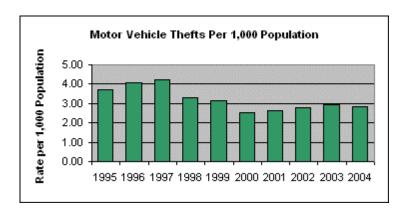

- In 2004, a total of 99,103 index crimes were committed which indicates a 1.61% decrease in the overall crime rate from 2003.
- The violent crime rate decreased 2.43% from the previous year, with decreases in the homicide rate (6.05%), the robbery rate (2.53%) and the aggravated assault rate (4.35%). The rape rate increased 5.67%.
- Firearms were used in 54.76% of the homicides reported.
- 30.42% of the homicides reported were domestic homicides, 56.52% were not domestic, and in 13.04% the victim/offender relationship was unknown.
- The property crime rate decreased 1.56%.
- The burglary rate decreased 6.80%.
- The larceny rate decreased 0.44%.
- The value of property stolen amounted to \$95,902,073. Of that amount, \$28,276,566 was recovered, indicating a 29.48% recovery rate.
- Residential burglaries accounted for 60.91% of all burglaries. Of all residential burglaries, 55.45% were known to be committed during daytime hours (6:00 am to 6:00 pm).
- Reported hate crimes decreased from 60 in 2003 to 40 in 2004, a 6.67% decrease.