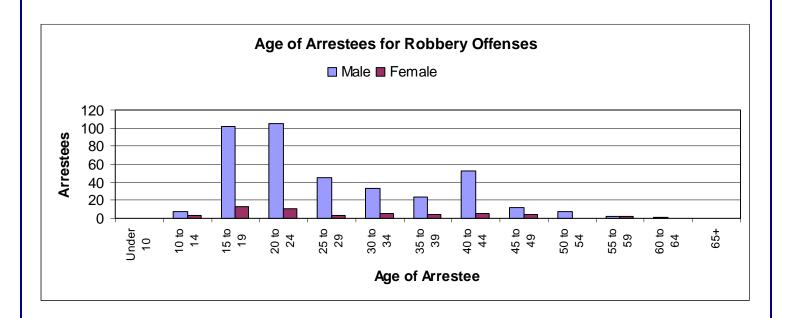

--|
| Age of Arrestee          | Male | Female | Total |
| Under 10                 | 0    | 0      | 0     |
| 10 to 14                 | 7    | 3      | 10    |
| 15 to 19                 | 102  | 13     | 115   |
| 20 to 24                 | 105  | 11     | 116   |
| 25 to 29                 | 45   | 3      | 48    |
| 30 to 34                 | 33   | 5      | 38    |
| 35 to 39                 | 24   | 4      | 28    |
| 40 to 44                 | 53   | 5      | 58    |
| 45 to 49                 | 12   | 4      | 16    |
| 50 to 54                 | 7    | 0      | 7     |
| 55 to 59                 | 2    | 2      | 4     |
| 60 to 64                 | 1    | 0      | 1     |
| 65+                      | 0    | 0      | 0     |
| Total                    | 391  | 50     | 441   |



### **Aggravated Assault**

**AGGRAVATED ASSAULT:** An unlawful attack by one person upon another wherein the offender uses a weapon or displays it in a threatening manner, or the victim suffers obvious severe or aggravated bodily injury involving apparent broken bones, loss of teeth, possible internal injury, severe laceration, or loss of consciousness.

| Aggravated vs. Simple Assaults |        |  |
|--------------------------------|--------|--|
| Aggravated Assaults            | 3,307  |  |
| Simple Assaults                | 25,960 |  |
| Total Assaults 29,267          |        |  |

| Aggravated Assault Offenses Cleared - 2004                             |       |  |
|------------------------------------------------------------------------|-------|--|
| Offenses