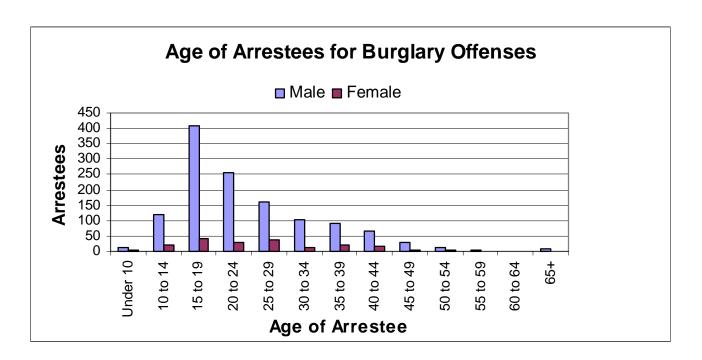

- In 2004, a total of 99,103 index crimes were committed which indicates a 1.61% decrease in the overall crime rate from 2003.
- The violent crime rate decreased 2.43% from the previous year, with decreases in the homicide rate (6.05%), the robbery rate (2.53%) and the aggravated assault rate (4.35%). The rape rate increased 5.67%.
- Firearms were used in 54.76% of the homicides reported.
- 30.42% of the homicides reported were domestic homicides, 56.52% were not domestic, and in 13.04% the victim/offender relationship was unknown.
- The property crime rate decreased 1.56%.
- The burglary rate decreased 6.80%.
- The larceny rate decreased 0.44%.
- The value of property stolen amounted to \$95,902,073. Of that amount, \$28,276,566 was recovered, indicating a 29.48% recovery rate.
- Residential burglaries accounted for 60.91% of all burglaries. Of all residential burglaries, 55.45% were known to be committed during daytime hours (6:00 am to 6:00 pm).
- Reported hate crimes decreased from 60 in 2003 to 40 in 2004, a 6.67% decrease.