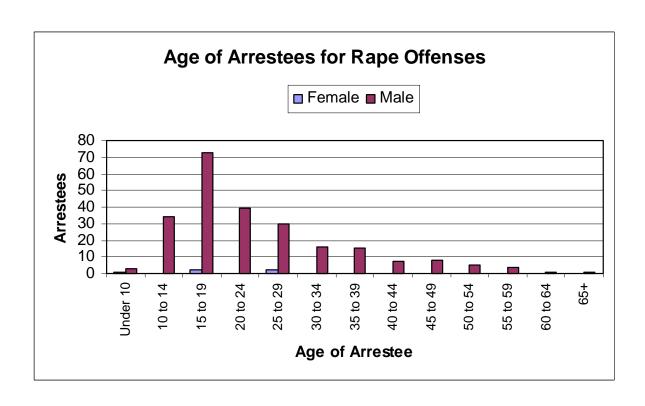

--|
| Age of Arrestee          | Female | Male | Total |
| Under 10                 | 1      | 3    | 4     |
| 10 to 14                 | 0      | 34   | 34    |
| 15 to 19                 | 2      | 73   | 75    |
| 20 to 24                 | 0      | 39   | 39    |
| 25 to 29                 | 2      | 30   | 32    |
| 30 to 34                 | 0      | 16   | 16    |
| 35 to 39                 | 0      | 15   | 15    |
| 40 to 44                 | 0      | 7    | 7     |
| 45 to 49                 | 0      | 8    | 8     |
| 50 to 54                 | 0      | 5    | 5     |
| 55 to 59                 | 0      | 4    | 4     |
| 60 to 64                 | 0      | 1    | 1     |
| 65+                      | 0      | 1    | 1     |
| Total                    | 5      | 236  | 241   |



### Robbery

**ROBBERY:** The taking, or attempting to take, anything of value under confrontational circumstances from the control, custody, or care of another person by force or threat of force or violence and/or by putting the victim in fear of immediate harm.

| Robbery Offenses Cleared - 2004                                        |       |  |
|------------------------------------------------------------------------|-------|--|
| Offenses                                                               | 1,222 |  |
| Cleared                                                                | 352   |  |
| Clearance Rate 28.81%                                                  |       |  |
| NOTE: An offense cleared in 2004 may have occurred in a previous year. |       |  |

| Location of Ro