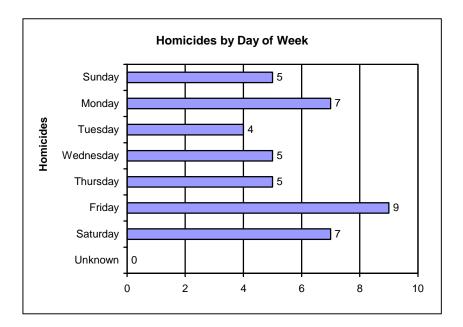

| 14     | 30.43%                      |  |
| Other Relationships         |        |                             |  |
| Babysitter                  | 1      | 2.17%                       |  |
| Employer                    | 1      | 2.17%                       |  |
| Girlfriend                  | 1      | 2.17%                       |  |
| Friend                      | 3      | 6.52%                       |  |
| Stranger                    | 5      | 10.87%                      |  |
| Acquaintance                | 15     | 32.61%                      |  |
| Total Other<br>Relationship | 26     | 56.52%                      |  |
| Unknown Relationship        | 6      | 13.04%                      |  |
| TOTAL                       | 46     | 100.00%                     |  |





| Time    | Offenses | Percent of<br>Total<br>Homicides |
|---------|----------|----------------------------------|
| 0:00    | 0        | 0.00%                            |
| 1:00    | 3        | 7.14%                            |
| 2:00    | 2        | 4.76%                            |
| 3:00    | 0        | 0.00%                            |
| 4:00    | 1        | 2.38%                            |
| 5:00    | 3        | 7.14%                            |
| 6:00    | 1        | 2.38%                            |
| 7:00    | 3        | 7.14%                            |
| 8:00    | 1        | 2.38%                            |
| 9:00    | 1        | 2.38%                            |
| 10:00   | 1        | 2.38%                            |
| 11:00   | 3        | 7.14%