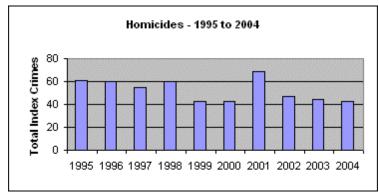

- In 2004, a total of 99,103 index crimes were committed which indicates a 1.61% decrease in the overall crime rate from 2003.
- The violent crime rate decreased 2.43% from the previous year, with decreases in the homicide rate (6.05%), the robbery rate (2.53%) and the aggravated assault rate (4.35%). The rape rate increased 5.67%.
- Firearms were used in 54.76% of the homicides reported.
- 30.42% of the homicides reported were domestic homicides, 56.52% were not domestic, and in 13.04% the victim/offender relationship was unknown.
- The property crime rate decreased 1.56%.
- The burglary rate decreased 6.80%.
- The larceny rate decreased 0.44%.
- The value of property stolen amounted to \$95,902,073. Of that amount, \$28,276,566 was recovered, indicating a 29.48% recovery rate.
- Residential burglaries accounted for 60.91% of all burglaries. Of all residential burglaries, 55.45% were known to be committed during daytime hours (6:00 am to 6:00 pm).
- Reported hate crimes decreased from 60 in 2003 to 40 in 2004, a 6.67% decrease.