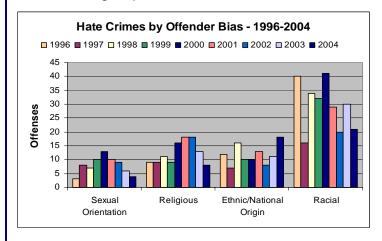

- In 2004, a total of 99,103 index crimes were committed which indicates a 1.61% decrease in the overall crime rate from 2003.
- The violent crime rate decreased 2.43% from the previous year, with decreases in the homicide rate (6.05%), the robbery rate (2.53%) and the aggravated assault rate (4.35%). The rape rate increased 5.67%.
- Firearms were used in 54.76% of the homicides reported.
- 30.42% of the homicides reported were domestic homicides, 56.52% were not domestic, and in 13.04% the victim/offender relationship was unknown.
- The property crime rate decreased 1.56%.
- The burglary rate decreased 6.80%.
- The larceny rate decreased 0.44%.
- The value of property stolen amounted to \$95,902,073. Of that amount, \$28,276,566 was recovered, indicating a 29.48% recovery rate.
- Residential burglaries accounted for 60.91% of all burglaries. Of all residential burglaries, 55.45% were known to be committed during daytime hours (6:00 am to 6:00 pm).
- Reported hate crimes decreased from 60 in 2003 to 40 in 2004, a 6.67% decrease.