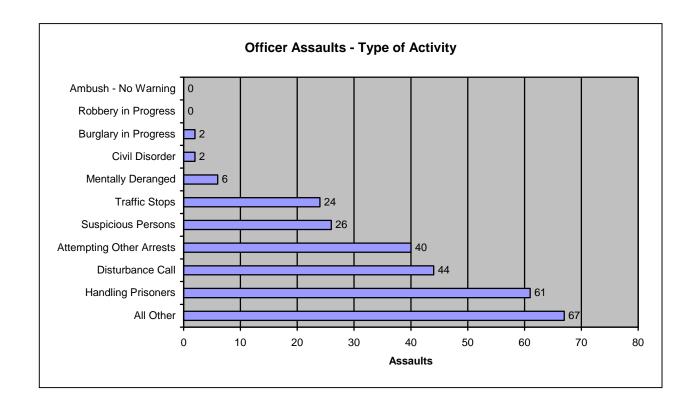

### **Officers Assaulted**

| Type of Assignment             |          |
|--------------------------------|----------|
| Assignment                     | Assaults |
| Two Officer Vehicle            | 10       |
|                                |          |
| One Officer Vehicle - Alone    | 45       |
| One Officer Vehicle - Assisted | 121      |
|                                |          |
| Special Assignment - Alone     | 2        |
| Special Assignment - Assisted  | 7        |
|                                |          |
| Other - Alone                  | 26       |
| Other - Assisted               | 61       |
| Total                          | 272      |