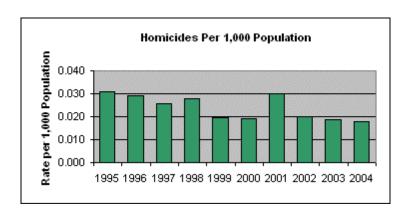

- In 2004, a total of 99,103 index crimes were committed which indicates a 1.61% decrease in the overall crime rate from 2003.
- The violent crime rate decreased 2.43% from the previous year, with decreases in the homicide rate (6.05%), the robbery rate (2.53%) and the aggravated assault rate (4.35%). The rape rate increased 5.67%.
- Firearms were used in 54.76% of the homicides reported.
- 30.42% of the homicides reported were domestic homicides, 56.52% were not domestic, and in 13.04% the victim/offender relationship was unknown.
- The property crime rate decreased 1.56%.
- The burglary rate decreased 6.80%.
- The larceny rate decreased 0.44%.
- The value of property stolen amounted to \$95,902,073. Of that amount, \$28,276,566 was recovered, indicating a 29.48% recovery rate.
- Residential burglaries accounted for 60.91% of all burglaries. Of all residential burglaries, 55.45% were known to be committed during daytime hours (6:00 am to 6:00 pm).
- Reported hate crimes decreased from 60 in 2003 to 40 in 2004, a 6.67% decrease.