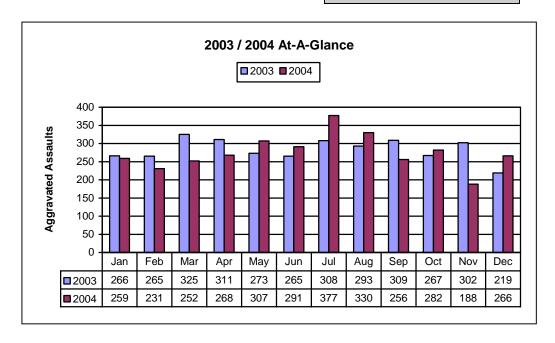

severe laceration, or loss of consciousness.

| Aggravated vs. Simple Assaults |        |  |
|--------------------------------|--------|--|
| Aggravated Assaults            | 3,307  |  |
| Simple Assaults                | 25,960 |  |
| Total Assaults 29,267          |        |  |

| Aggravated Assault Offenses Cleared - 2004                             |       |  |
|------------------------------------------------------------------------|-------|--|
| Offenses                                                               | 3,307 |  |
| Cleared                                                                | 1,470 |  |
| Clearance Rate 44.45%                                                  |       |  |
| NOTE: An offense cleared in 2004 may have occurred in a previous year. |       |  |





# **Aggravated Assault – Arrestee Analysis**

| Age and Sex of Arrestees |       |        |       |
|--------------------------|-------|--------|-------|
| Age of Arrestee          | Male  | Female | Total |
| Under 10                 | 12    | 0      | 12    |
| 10 to 14                 | 114   | 27     | 141   |
| 15 to 19                 | 203   | 25     | 228   |
| 20 to 24                 | 173   | 27     | 200   |
| 25 to 29                 | 133   | 25     | 158   |
| 30 to 34                 | 111   | 25     | 136   |
| 35 to 39                 | 77    | 20     | 97    |
| 40 to 44                 | 89    | 13     | 102   |
| 45 to 49                 | 58    | 13     | 71    |
| 50 to 54                 | 27    | 6      | 33    |
| 55 to 59                 | 15    | 2      | 17