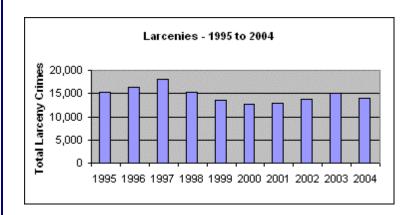

- In 2004, a total of 99,103 index crimes were committed which indicates a 1.61% decrease in the overall crime rate from 2003.
- The violent crime rate decreased 2.43% from the previous year, with decreases in the homicide rate (6.05%), the robbery rate (2.53%) and the aggravated assault rate (4.35%). The rape rate increased 5.67%.
- Firearms were used in 54.76% of the homicides reported.
- 30.42% of the homicides reported were domestic homicides, 56.52% were not domestic, and in 13.04% the victim/offender relationship was unknown.
- The property crime rate decreased 1.56%.
- The burglary rate decreased 6.80%.
- The larceny rate decreased 0.44%.
- The value of property stolen amounted to \$95,902,073. Of that amount, \$28,276,566 was recovered, indicating a 29.48% recovery rate.
- Residential burglaries accounted for 60.91% of all burglaries. Of all residential burglaries, 55.45% were known to be committed during daytime hours (6:00 am to 6:00 pm).
- Reported hate crimes decreased from 60 in 2003 to 40 in 2004, a 6.67% decrease.