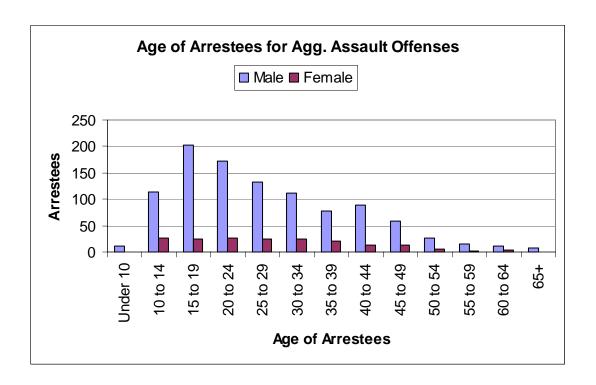

- In 2004, a total of 99,103 index crimes were committed which indicates a 1.61% decrease in the overall crime rate from 2003.
- The violent crime rate decreased 2.43% from the previous year, with decreases in the homicide rate (6.05%), the robbery rate (2.53%) and the aggravated assault rate (4.35%). The rape rate increased 5.67%.
- Firearms were used in 54.76% of the homicides reported.
- 30.42% of the homicides reported were domestic homicides, 56.52% were not domestic, and in 13.04% the victim/offender relationship was unknown.
- The property crime rate decreased 1.56%.
- The burglary rate decreased 6.80%.
- The larceny rate decreased 0.44%.
- The value of property stolen amounted to \$95,902,073. Of that amount, \$28,276,566 was recovered, indicating a 29.48% recovery rate.
- Residential burglaries accounted for 60.91% of all burglaries. Of all residential burglaries, 55.45% were known to be committed during daytime hours (6:00 am to 6:00 pm).
- Reported hate crimes decreased from 60 in 2003 to 40 in 2004, a 6.67% decrease.