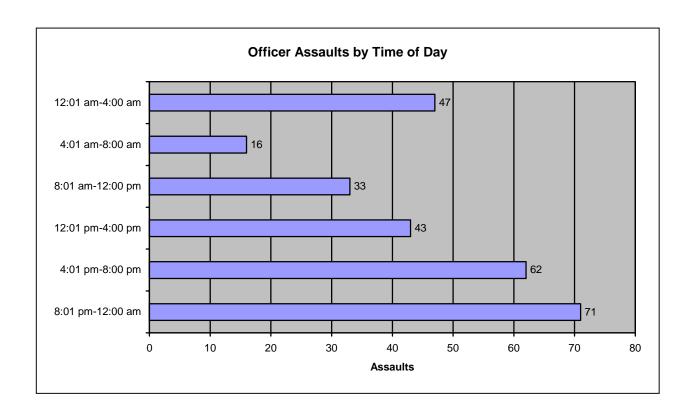

### **Officers Assaulted**

| Type of Assignment             |          |
|--------------------------------|----------|
| Assignment                     | Assaults |
| Two Officer Vehicle            | 10       |
|                                |          |
| One Officer Vehicle - Alone    | 45       |
| One Officer Vehicle - Assisted | 121      |
|                                |          |
| Special Assignment - Alone     | 2        |
| Special Assignment - Assisted  | 7        |
|                                |          |
| Other - Alone                  | 26       |
| Other - Assisted               | 61       |
| Total                          | 272      |