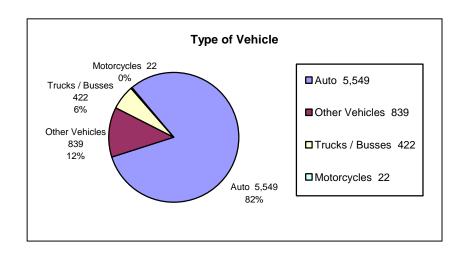

- In 2004, a total of 99,103 index crimes were committed which indicates a 1.61% decrease in the overall crime rate from 2003.
- The violent crime rate decreased 2.43% from the previous year, with decreases in the homicide rate (6.05%), the robbery rate (2.53%) and the aggravated assault rate (4.35%). The rape rate increased 5.67%.
- Firearms were used in 54.76% of the homicides reported.
- 30.42% of the homicides reported were domestic homicides, 56.52% were not domestic, and in 13.04% the victim/offender relationship was unknown.
- The property crime rate decreased 1.56%.
- The burglary rate decreased 6.80%.
- The larceny rate decreased 0.44%.
- The value of property stolen amounted to \$95,902,073. Of that amount, \$28,276,566 was recovered, indicating a 29.48% recovery rate.
- Residential burglaries accounted for 60.91% of all burglaries. Of all residential burglaries, 55.45% were known to be committed during daytime hours (6:00 am to 6:00 pm).
- Reported hate crimes decreased from 60 in 2003 to 40 in 2004, a 6.67% decrease.