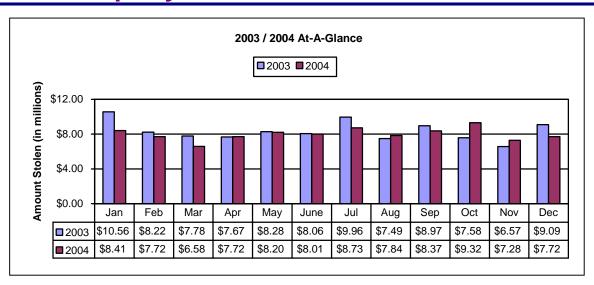

- In 2004, a total of 99,103 index crimes were committed which indicates a 1.61% decrease in the overall crime rate from 2003.
- The violent crime rate decreased 2.43% from the previous year, with decreases in the homicide rate (6.05%), the robbery rate (2.53%) and the aggravated assault rate (4.35%). The rape rate increased 5.67%.
- Firearms were used in 54.76% of the homicides reported.
- 30.42% of the homicides reported were domestic homicides, 56.52% were not domestic, and in 13.04% the victim/offender relationship was unknown.
- The property crime rate decreased 1.56%.
- The burglary rate decreased 6.80%.
- The larceny rate decreased 0.44%.
- The value of property stolen amounted to \$95,902,073. Of that amount, \$28,276,566 was recovered, indicating a 29.48% recovery rate.
- Residential burglaries accounted for 60.91% of all burglaries. Of all residential burglaries, 55.45% were known to be committed during daytime hours (6:00 am to 6:00 pm).
- Reported hate crimes decreased from 60 in 2003 to 40 in 2004, a 6.67% decrease.