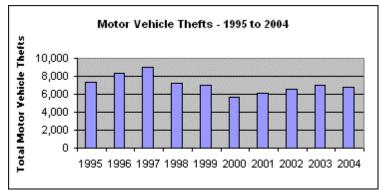

| Locally Stolen Motor Vehicles | \$36,598,077    | \$24,014,235 | 65.6%            |
| Total                         | \$95,902,073    | \$28,276,566 | 29.5%            |

| TEN YEAR TRENDS    |    |
|--------------------|----|
|                    |    |
|                    |    |
|                    |    |
|                    |    |
|                    |    |
|                    |    |
|                    |    |
|                    |    |
|                    |    |
|                    |    |
|                    |    |
| Crime in Utah 2004 | 41 |

#### **Ten Year Trends – Index Crimes and Homicide**









### Ten Year Trends - Rape and Robbery









### Ten Year Trends – Aggravated Assault and Burglary









#### Ten Year Trends – Larceny and Motor Vehicle Theft









### **Incident Based Reporting**

Growing numbers of Utah law enforcement agencies are participating in the Incident Based Reporting program (IBR), taking advantage of computer technology and the more detailed data base captured by an incident based system. As more agencies submit IBR data, it will become a powerful law enforcement tool, providing more detailed, meaningful, and timely information about criminal activities than has been available in the past. In 2004, 74.63% of the Utah population was accounted for by IBR submitting agencies.

Because IBR collects details about the offenses, victims, offenders, property, and arrests involved in each crime incident, it is possible to analyze various aspects of the crime which is occurring in our society, and provide law enforcement admin