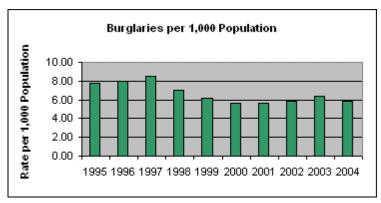

- In 2004, a total of 99,103 index crimes were committed which indicates a 1.61% decrease in the overall crime rate from 2003.
- The violent crime rate decreased 2.43% from the previous year, with decreases in the homicide rate (6.05%), the robbery rate (2.53%) and the aggravated assault rate (4.35%). The rape rate increased 5.67%.
- Firearms were used in 54.76% of the homicides reported.
- 30.42% of the homicides reported were domestic homicides, 56.52% were not domestic, and in 13.04% the victim/offender relationship was unknown.
- The property crime rate decreased 1.56%.
- The burglary rate decreased 6.80%.
- The larceny rate decreased 0.44%.
- The value of property stolen amounted to \$95,902,073. Of that amount, \$28,276,566 was recovered, indicating a 29.48% recovery rate.
- Residential burglaries accounted for 60.91% of all burglaries. Of all residential burglaries, 55.45% were known to be committed during daytime hours (6:00 am to 6:00 pm).
- Reported hate crimes decreased from 60 in 2003 to 40 in 2004, a 6.67% decrease.