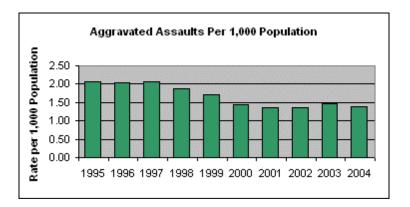

- In 2004, a total of 99,103 index crimes were committed which indicates a 1.61% decrease in the overall crime rate from 2003.
- The violent crime rate decreased 2.43% from the previous year, with decreases in the homicide rate (6.05%), the robbery rate (2.53%) and the aggravated assault rate (4.35%). The rape rate increased 5.67%.
- Firearms were used in 54.76% of the homicides reported.
- 30.42% of the homicides reported were domestic homicides, 56.52% were not domestic, and in 13.04% the victim/offender relationship was unknown.
- The property crime rate decreased 1.56%.
- The burglary rate decreased 6.80%.
- The larceny rate decreased 0.44%.
- The value of property stolen amounted to \$95,902,073. Of that amount, \$28,276,566 was recovered, indicating a 29.48% recovery rate.
- Residential burglaries accounted for 60.91% of all burglaries. Of all residential burglaries, 55.45% were known to be committed during daytime hours (6:00 am to 6:00 pm).
- Reported hate crimes decreased from 60 in 2003 to 40 in 2004, a 6.67% decrease.