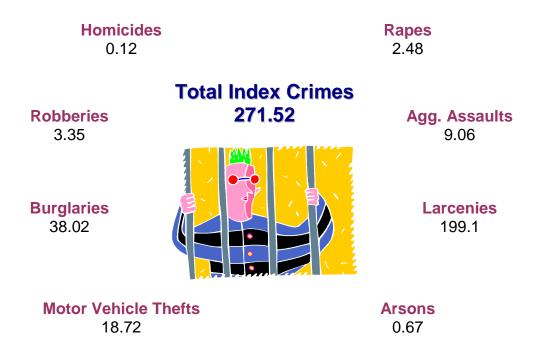

- In 2004, a total of 99,103 index crimes were committed which indicates a 1.61% decrease in the overall crime rate from 2003.
- The violent crime rate decreased 2.43% from the previous year, with decreases in the homicide rate (6.05%), the robbery rate (2.53%) and the aggravated assault rate (4.35%). The rape rate increased 5.67%.
- Firearms were used in 54.76% of the homicides reported.
- 30.42% of the homicides reported were domestic homicides, 56.52% were not domestic, and in 13.04% the victim/offender relationship was unknown.
- The property crime rate decreased 1.56%.
- The burglary rate decreased 6.80%.
- The larceny rate decreased 0.44%.
- The value of property stolen amounted to \$95,902,073. Of that amount, \$28,276,566 was recovered, indicating a 29.48% recovery rate.
- Residential burglaries accounted for 60.91% of all burglaries. Of all residential burglaries, 55.45% were known to be committed during daytime hours (6:00 am to 6:00 pm).
- Reported hate crimes decreased from 60 in 2003 to 40 in 2004, a 6.67% decrease.