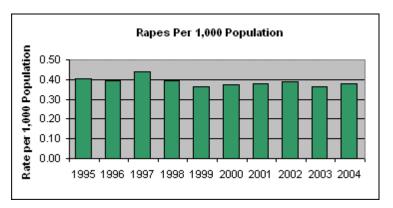

- In 2004, a total of 99,103 index crimes were committed which indicates a 1.61% decrease in the overall crime rate from 2003.
- The violent crime rate decreased 2.43% from the previous year, with decreases in the homicide rate (6.05%), the robbery rate (2.53%) and the aggravated assault rate (4.35%). The rape rate increased 5.67%.
- Firearms were used in 54.76% of the homicides reported.
- 30.42% of the homicides reported were domestic homicides, 56.52% were not domestic, and in 13.04% the victim/offender relationship was unknown.
- The property crime rate decreased 1.56%.
- The burglary rate decreased 6.80%.
- The larceny rate decreased 0.44%.
- The value of property stolen amounted to \$95,902,073. Of that amount, \$28,276,566 was recovered, indicating a 29.48% recovery rate.
- Residential burglaries accounted for 60.91% of all burglaries. Of all residential burglaries, 55.45% were known to be committed during daytime hours (6:00 am to 6:00 pm).
- Reported hate crimes decreased from 60 in 2003 to 40 in 2004, a 6.67% decrease.