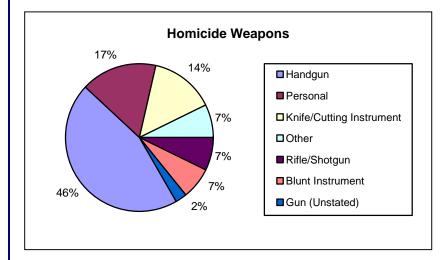

- In 2004, a total of 99,103 index crimes were committed which indicates a 1.61% decrease in the overall crime rate from 2003.
- The violent crime rate decreased 2.43% from the previous year, with decreases in the homicide rate (6.05%), the robbery rate (2.53%) and the aggravated assault rate (4.35%). The rape rate increased 5.67%.
- Firearms were used in 54.76% of the homicides reported.
- 30.42% of the homicides reported were domestic homicides, 56.52% were not domestic, and in 13.04% the victim/offender relationship was unknown.
- The property crime rate decreased 1.56%.
- The burglary rate decreased 6.80%.
- The larceny rate decreased 0.44%.
- The value of property stolen amounted to \$95,902,073. Of that amount, \$28,276,566 was recovered, indicating a 29.48% recovery rate.
- Residential burglaries accounted for 60.91% of all burglaries. Of all residential burglaries, 55.45% were known to be committed during daytime hours (6:00 am to 6:00 pm).
- Reported hate crimes decreased from 60 in 2003 to 40 in 2004, a 6.67% decrease.