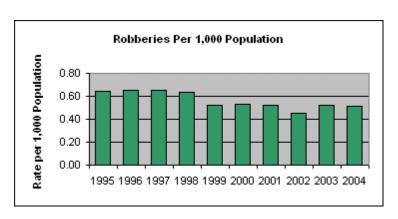

- In 2004, a total of 99,103 index crimes were committed which indicates a 1.61% decrease in the overall crime rate from 2003.
- The violent crime rate decreased 2.43% from the previous year, with decreases in the homicide rate (6.05%), the robbery rate (2.53%) and the aggravated assault rate (4.35%). The rape rate increased 5.67%.
- Firearms were used in 54.76% of the homicides reported.
- 30.42% of the homicides reported were domestic homicides, 56.52% were not domestic, and in 13.04% the victim/offender relationship was unknown.
- The property crime rate decreased 1.56%.
- The burglary rate decreased 6.80%.
- The larceny rate decreased 0.44%.
- The value of property stolen amounted to \$95,902,073. Of that amount, \$28,276,566 was recovered, indicating a 29.48% recovery rate.
- Residential burglaries accounted for 60.91% of all burglaries. Of all residential burglaries, 55.45% were known to be committed during daytime hours (6:00 am to 6:00 pm).
- Reported hate crimes decreased from 60 in 2003 to 40 in 2004, a 6.67% decrease.