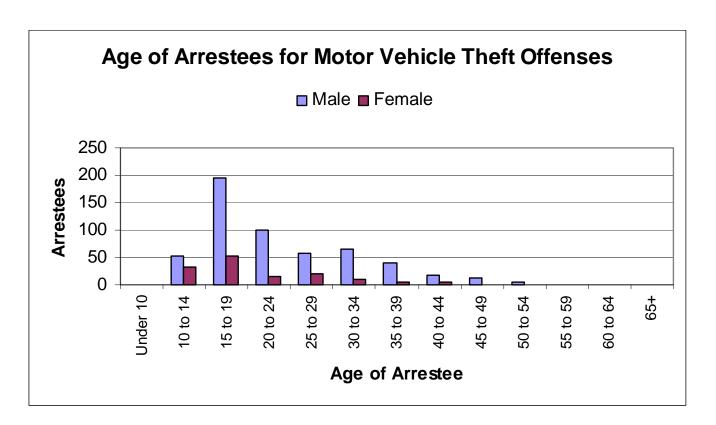

|  |  |  |  |  |
| 20 to 24                 | 99   | 16     | 115   |  |  |  |  |  |  |
| 25 to 29                 | 58   | 19     | 77    |  |  |  |  |  |  |
| 30 to 34                 | 66   | 10     | 76    |  |  |  |  |  |  |
| 35 to 39                 | 40   | 6      | 46    |  |  |  |  |  |  |
| 40 to 44                 | 18   | 5      | 23    |  |  |  |  |  |  |
| 45 to 49                 | 13   | 1      | 14    |  |  |  |  |  |  |
| 50 to 54                 | 6    | 0      | 6     |  |  |  |  |  |  |
| 55 to 59                 | 0    | 0      | 0     |  |  |  |  |  |  |
| 60 to 64                 | 1    | 1      | 2     |  |  |  |  |  |  |
| 65+                      | 0    | 0      | 0     |  |  |  |  |  |  |
| Total                    | 548  | 142    | 690   |  |  |  |  |  |  |



**NOTE**: The Utah Highway Patrol had 109 arrests for Motor Vehicle Theft. They cannot break the arrests down by age or gender, therefore, UHP statistics are not included in this data.

### **Hate Crimes**

**HATE CRIME:** A criminal offense committed against a person or property which is motivated, in whole or in part, by the offender's bias against a race, religion, ethnic/national origin group, or sexual orientation group.





|                      | Hate Crimes by Agency and Offense |          |                            |                                                  |                              |                   |              |                |       |                        |       |
|----------------------|-----------------------------------|----------|----------------