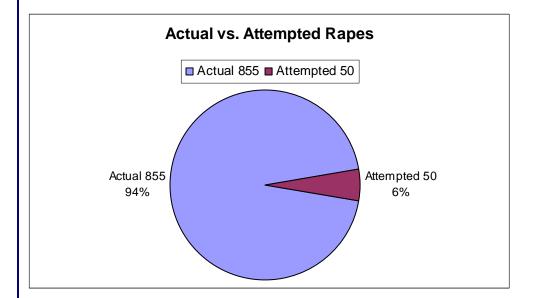

|
| Other             | 8         | 19.05%        |
| Unknown           | 8         | 19.05%        |
| Murder-Suicide    | 3         | 7.14%         |
| Child Abuse       | 3         | 7.14%         |
| Robbery           | 2         | 4.76%         |
| Gang Related      | 2         | 4.76%         |
| Domestic Violence | 1         | 2.38%         |
| Drug Related      | 1         | 2.38%         |
| Lover's Quarrel   | 1         | 2.38%         |
| TOTAL             | 42        | 100.00%       |

### Rape

**RAPE:** The carnal knowledge of a person forcibly and/or against that person's will; or not forcibly or against the person's will where the victim is incapable of giving consent because of his/her temporary or permanent mental or physical incapacity (or because of his/her youth).



| Rape Offenses Cleared 2004 |        |  |
|----------------------------|--------|--|
| Offenses                   | 905    |  |
| Cleared                    | 282    |  |
| Clearance Rate             | 31.16% |  |

NOTE: An offense cleared in 2004 may have occurred in a previous year.



# Rape – Arrestee Analysis

| Age and Sex of Arrestees |        |      |       |
|--------------------------|--------|------|-------|
| Age of Arrestee          | Female | Male | Total |
| Under 10                 | 1      | 3    | 4     |
| 10 to 14                 | 0      | 34   | 34    |
| 15 to 19                 | 2      | 73   | 75    |
| 20 to 24                 | 0      | 39   | 39    |
| 25 to 29                 | 2      | 30   | 32    |
| 30 to 34                 | 0      | 16   | 16    |
| 3