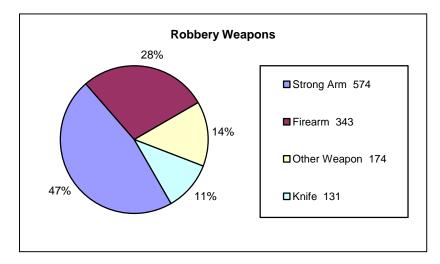

- In 2004, a total of 99,103 index crimes were committed which indicates a 1.61% decrease in the overall crime rate from 2003.
- The violent crime rate decreased 2.43% from the previous year, with decreases in the homicide rate (6.05%), the robbery rate (2.53%) and the aggravated assault rate (4.35%). The rape rate increased 5.67%.
- Firearms were used in 54.76% of the homicides reported.
- 30.42% of the homicides reported were domestic homicides, 56.52% were not domestic, and in 13.04% the victim/offender relationship was unknown.
- The property crime rate decreased 1.56%.
- The burglary rate decreased 6.80%.
- The larceny rate decreased 0.44%.
- The value of property stolen amounted to \$95,902,073. Of that amount, \$28,276,566 was recovered, indicating a 29.48% recovery rate.
- Residential burglaries accounted for 60.91% of all burglaries. Of all residential burglaries, 55.45% were known to be committed during daytime hours (6:00 am to 6:00 pm).
- Reported hate crimes decreased from 60 in 2003 to 40 in 2004, a 6.67% decrease.