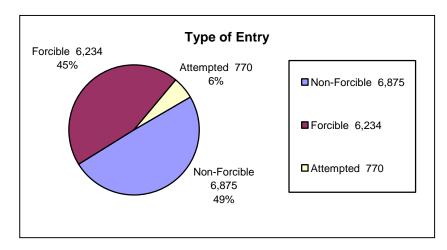

- In 2004, a total of 99,103 index crimes were committed which indicates a 1.61% decrease in the overall crime rate from 2003.
- The violent crime rate decreased 2.43% from the previous year, with decreases in the homicide rate (6.05%), the robbery rate (2.53%) and the aggravated assault rate (4.35%). The rape rate increased 5.67%.
- Firearms were used in 54.76% of the homicides reported.
- 30.42% of the homicides reported were domestic homicides, 56.52% were not domestic, and in 13.04% the victim/offender relationship was unknown.
- The property crime rate decreased 1.56%.
- The burglary rate decreased 6.80%.
- The larceny rate decreased 0.44%.
- The value of property stolen amounted to \$95,902,073. Of that amount, \$28,276,566 was recovered, indicating a 29.48% recovery rate.
- Residential burglaries accounted for 60.91% of all burglaries. Of all residential burglaries, 55.45% were known to be committed during daytime hours (6:00 am to 6:00 pm).
- Reported hate crimes decreased from 60 in 2003 to 40 in 2004, a 6.67% decrease.