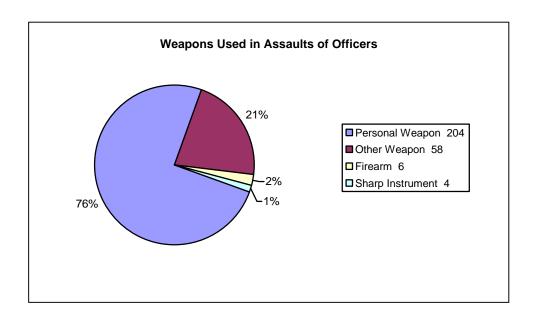

### **Officers Assaulted**

| Type of Assignment             |          |
|--------------------------------|----------|
| Assignment                     | Assaults |
| Two Officer Vehicle            | 10       |
|                                |          |
| One Officer Vehicle - Alone    | 45       |
| One Officer Vehicle - Assisted | 121      |
|                                |          |
| Special Assignment - Alone     | 2        |
| Special Assignment - Assisted  | 7        |
|                                |          |
| Other - Alone                  | 26       |
| Other - Assisted               | 61       |
| Total                          | 272      |

| Assaults with I | njury  |            |
|-----------------|--------|------------|
|                 |        | Percent of |
| Type            | Number | Total      |
| With Injury     | 72     | 26.5%      |
| Without Injury  | 200    | 73.5%      |
| Total           | 272    | 100.0%     |

| Assaults on Officers Cleared - 2004                                    |       |  |  |  |  |  |  |  |  |
|------------------------------------------------------------------------|-------|--|--|--|--|--|--|--|--|
| Offenses 272                                                           |       |  |  |  |  |  |  |  |  |
| Cleared                                                                | 162   |  |  |  |  |  |  |  |  |
| Clearance Rate                                                         | 59.6% |  |  |  |  |  |  |  |  |
| Note: An offense cleared in 2004 may have occurred in a previous year. |       |  |  |  |  |  |  |  |  |