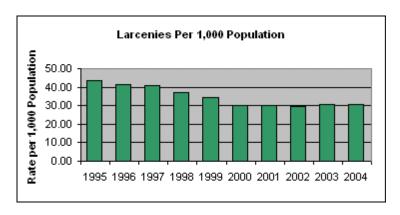

- In 2004, a total of 99,103 index crimes were committed which indicates a 1.61% decrease in the overall crime rate from 2003.
- The violent crime rate decreased 2.43% from the previous year, with decreases in the homicide rate (6.05%), the robbery rate (2.53%) and the aggravated assault rate (4.35%). The rape rate increased 5.67%.
- Firearms were used in 54.76% of the homicides reported.
- 30.42% of the homicides reported were domestic homicides, 56.52% were not domestic, and in 13.04% the victim/offender relationship was unknown.
- The property crime rate decreased 1.56%.
- The burglary rate decreased 6.80%.
- The larceny rate decreased 0.44%.
- The value of property stolen amounted to \$95,902,073. Of that amount, \$28,276,566 was recovered, indicating a 29.48% recovery rate.
- Residential burglaries accounted for 60.91% of all burglaries. Of all residential burglaries, 55.45% were known to be committed during daytime hours (6:00 am to 6:00 pm).
- Reported hate crimes decreased from 60 in 2003 to 40 in 2004, a 6.67% decrease.