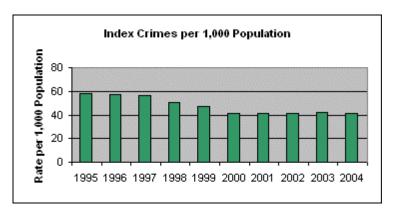

- In 2004, a total of 99,103 index crimes were committed which indicates a 1.61% decrease in the overall crime rate from 2003.
- The violent crime rate decreased 2.43% from the previous year, with decreases in the homicide rate (6.05%), the robbery rate (2.53%) and the aggravated assault rate (4.35%). The rape rate increased 5.67%.
- Firearms were used in 54.76% of the homicides reported.
- 30.42% of the homicides reported were domestic homicides, 56.52% were not domestic, and in 13.04% the victim/offender relationship was unknown.
- The property crime rate decreased 1.56%.
- The burglary rate decreased 6.80%.
- The larceny rate decreased 0.44%.
- The value of property stolen amounted to \$95,902,073. Of that amount, \$28,276,566 was recovered, indicating a 29.48% recovery rate.
- Residential burglaries accounted for 60.91% of all burglaries. Of all residential burglaries, 55.45% were known to be committed during daytime hours (6:00 am to 6:00 pm).
- Reported hate crimes decreased from 60 in 2003 to 40 in 2004, a 6.67% decrease.