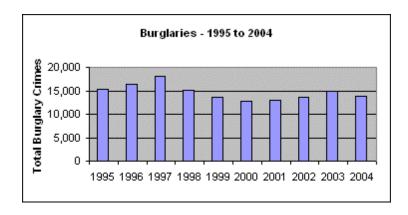

- In 2004, a total of 99,103 index crimes were committed which indicates a 1.61% decrease in the overall crime rate from 2003.
- The violent crime rate decreased 2.43% from the previous year, with decreases in the homicide rate (6.05%), the robbery rate (2.53%) and the aggravated assault rate (4.35%). The rape rate increased 5.67%.
- Firearms were used in 54.76% of the homicides reported.
- 30.42% of the homicides reported were domestic homicides, 56.52% were not domestic, and in 13.04% the victim/offender relationship was unknown.
- The property crime rate decreased 1.56%.
- The burglary rate decreased 6.80%.
- The larceny rate decreased 0.44%.
- The value of property stolen amounted to \$95,902,073. Of that amount, \$28,276,566 was recovered, indicating a 29.48% recovery rate.
- Residential burglaries accounted for 60.91% of all burglaries. Of all residential burglaries, 55.45% were known to be committed during daytime hours (6:00 am to 6:00 pm).
- Reported hate crimes decreased from 60 in 2003 to 40 in 2004, a 6.67% decrease.