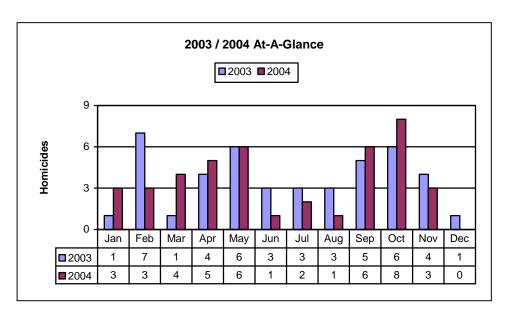

| 14     | 30.43%                      |  |
| Other Relationships         |        |                             |  |
| Babysitter                  | 1      | 2.17%                       |  |
| Employer                    | 1      | 2.17%                       |  |
| Girlfriend                  | 1      | 2.17%                       |  |
| Friend                      | 3      | 6.52%                       |  |
| Stranger                    | 5      | 10.87%                      |  |
| Acquaintance                | 15     | 32.61%                      |  |
| Total Other<br>Relationship | 26     | 56.52%                      |  |
| Unknown Relationship        | 6      | 13.04%                      |  |
| TOTAL                       | 46     | 100.00%                     |  |





| Time    | Offenses | Percent of<br>Total<br>Homicides |
|---------|----------|----------------------------------|
| 0:00    | 0        | 0.00%                            |
| 1:00    | 3        | 7.14%                            |
| 2:00    | 2        | 4.76%                            |
| 3:00    | 0        | 0.00%                            |
| 4:00    | 1        | 2.38%                            |
| 5:00    | 3        | 7.14%                            |
| 6:00    | 1        | 2.38%                            |
| 7:00    | 3        | 7.14%                            |
| 8:00    | 1        | 2.38%                            |
| 9:00    | 1        | 2.38%                            |
| 10:00   | 1        | 2.38%                            |
| 11:00   | 3        | 7.14%