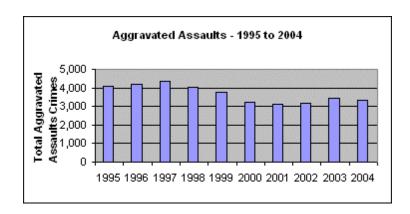

- In 2004, a total of 99,103 index crimes were committed which indicates a 1.61% decrease in the overall crime rate from 2003.
- The violent crime rate decreased 2.43% from the previous year, with decreases in the homicide rate (6.05%), the robbery rate (2.53%) and the aggravated assault rate (4.35%). The rape rate increased 5.67%.
- Firearms were used in 54.76% of the homicides reported.
- 30.42% of the homicides reported were domestic homicides, 56.52% were not domestic, and in 13.04% the victim/offender relationship was unknown.
- The property crime rate decreased 1.56%.
- The burglary rate decreased 6.80%.
- The larceny rate decreased 0.44%.
- The value of property stolen amounted to \$95,902,073. Of that amount, \$28,276,566 was recovered, indicating a 29.48% recovery rate.
- Residential burglaries accounted for 60.91% of all burglaries. Of all residential burglaries, 55.45% were known to be committed during daytime hours (6:00 am to 6:00 pm).
- Reported hate crimes decreased from 60 in 2003 to 40 in 2004, a 6.67% decrease.