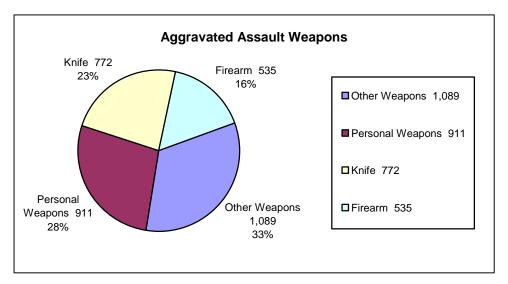

- In 2004, a total of 99,103 index crimes were committed which indicates a 1.61% decrease in the overall crime rate from 2003.
- The violent crime rate decreased 2.43% from the previous year, with decreases in the homicide rate (6.05%), the robbery rate (2.53%) and the aggravated assault rate (4.35%). The rape rate increased 5.67%.
- Firearms were used in 54.76% of the homicides reported.
- 30.42% of the homicides reported were domestic homicides, 56.52% were not domestic, and in 13.04% the victim/offender relationship was unknown.
- The property crime rate decreased 1.56%.
- The burglary rate decreased 6.80%.
- The larceny rate decreased 0.44%.
- The value of property stolen amounted to \$95,902,073. Of that amount, \$28,276,566 was recovered, indicating a 29.48% recovery rate.
- Residential burglaries accounted for 60.91% of all burglaries. Of all residential burglaries, 55.45% were known to be committed during daytime hours (6:00 am to 6:00 pm).
- Reported hate crimes decreased from 60 in 2003 to 40 in 2004, a 6.67% decrease.