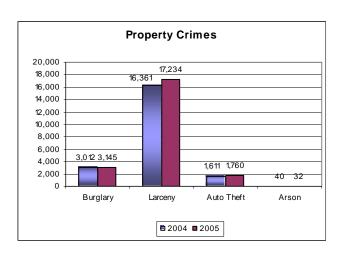

#### **Summary Analysis**

- ? During the first three months of 2005 a total of 23,381 index crimes were reported. This is a 4.78% increase over the same period in 2004, in which there were 22,314 index crimes reported.
- ? Violent crime **decreased 6.20%**. Murder decreased 26.67%, robbery decreased 26.10%, rape increased 16.19%, while aggravated assault decreased 2.90%.
- Property crime increased 5.46%. Larceny increased 5.34%, motor vehicle theft increased 9.25%, and arson decreased 20.00% due to the fact that we are counting what law enforcement agencies are reporting, while during previous years we have reported statistics from the Utah Fire Marshal's Office. Burglary increased 4.42%,
- ? There were 29,404 arrests reported in the first three months of 2005. This is down 1.91% from the same time last year. Adult arrests **decreased 2.05**%, juvenile arrests **decreased by 1.48**%.
- ? The dollar value of property stolen during the first three months of 2005 was \$22,957,296 up by 2.68% from last year. Reported recoveries totaled \$7,602,532, a 9.87% increase from last year.