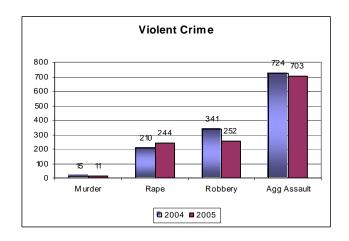

#### **Summary Analysis**

- ? During the first three months of 2005 a total of 23,381 index crimes were reported. This is a 4.78% increase over the same period in 2004, in which there were 22,314 index crimes reported.
- ? Violent crime **decreased 6.20%**. Murder decreased 26.67%, robbery decreased 26.10%, rape increased 16.19%, while aggravated assault decreased 2.90%.
- Property crime increased 5.46%. Larceny increased 5.34%, motor vehicle theft increased 9.25%, and arson decreased 20.00% due to the fact that we are counting what law enforcement agencies are reporting, while during previous years we have reported statistics from the Utah Fire Marshal's Office. Burglary increased 4.42%,
- ? There were 29,404 arrests reported in the first three months of 2005. This is down 1.91% from the same time last year. Adult arrests **decreased 2.05**%, juvenile arrests **decreased by 1.48**%.
- ? The dollar value of property stolen during the first three months of 2005 was \$22,957,296 up by 2.68% from last year. Reported recoveries totaled \$7,602,532, a 9.87% increase from last year.