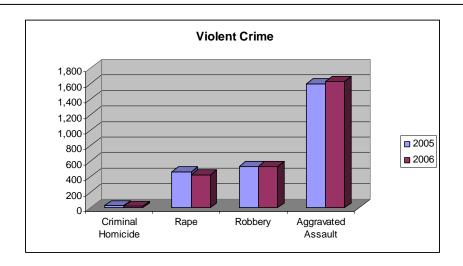

The Part I Crimes are also categorized as *violent crimes* (murder and nonnegligent manslaughter, forcible rape, robbery, and aggravated assault) and *property crimes* (burglary, larceny-theft, motor vehicle theft, and arson) for analysis purposes.

#### **Summary Analysis**

- During the first six months of 2006, a total of **44,793** index crimes were reported. This **is a 6.96% decrease** over the same period in 2005, in which there were **48,142** index crimes reported.
- Violent crime **decreased 0.80%**. Murder decreased 37.04%, robbery decreased 0.56%, and rape decreased 8.01%, while aggravated assault increased 1.81%.
- Property crime **decreased 7.31%**. Larceny decreased 9.58%, motor vehicle theft increased .66%, and arson increased 138.46% due to the fact that we are counting what law enforcement agencies are reporting, while during previous years we have reported statistics from the Utah Fire Marshal's Office. Burglary decreased 1.19%,
- There were 60,985 arrests reported in the first six months of 2006. This is down 0.24% from the same time last year. Adult arrests **decreased 1.41%**, juvenile arrests **increased by 3.72%**.
- The dollar value of property stolen during the first six months of 2006 was \$50,760,058, up by 12.89% from last year. Reported recoveries totaled \$14,561,977, a 2.79% decrease from last year.