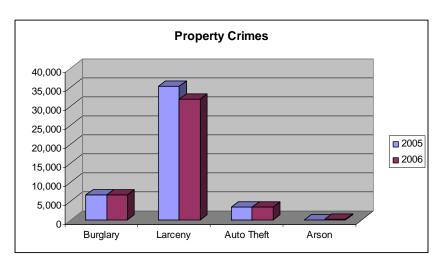

The Part I Crimes are also categorized as *violent crimes* (murder and nonnegligent manslaughter, forcible rape, robbery, and aggravated assault) and *property crimes* (burglary, larceny-theft, motor vehicle theft, and arson) for analysis purposes.

#### **Summary Analysis**

- During the first six months of 2006, a total of **44,793** index crimes were reported. This **is a 6.96% decrease** over the same period in 2005, in which there were **48,142** index crimes reported.
- Violent crime **decreased 0.80%**. Murder decreased 37.04%, robbery decreased 0.56%, and rape decreased 8.01%, while aggravated assault increased 1.81%.
- Property crime **decreased 7.31%**. Larceny decreased 9.58%, motor vehicle theft increased .66%, and arson increased 138.46% due to the fact that we are counting what law enforcement agencies are reporting, while during previous years we have reported statistics from the Utah Fire Marshal's Office. Burglary decreased 1.19%,
- There were 60,985 arrests reported in the first six months of 2006. This is down 0.24% from the same time last year. Adult arrests **decreased 1.41%**, juvenile arrests **increased by 3.72%**.
- The dollar value of property stolen during the first six months of 2006 was \$50,760,058, up by 12.89% from last year. Reported recoveries totaled \$14,561,977, a 2.79% decrease from last year.