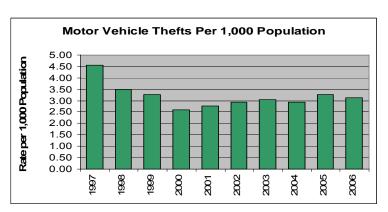

- In 2006, a total of 93,644 index crimes were committed, which indicates a 6.03% decrease in the overall crime rate from 2005.
- The violent crime rate increased 1.45% from the previous year, with increases in the robbery rate (12.53%) and the aggravated assault rate (0.49%). The homicide rate decreased 12.53% and the rape rate also decreased by 6.67%.
- Firearms were used in 27% of the homicides reported.
- 22% of the homicides reported involved family relationships, 64% did not, and in 14% the victim/offender relationship was unknown.
- The property crime rate decreased 6.47%.
- The burglary rate decreased 0.77%.
- The larceny rate decreased 8.08%.
- The value of property stolen amounted to \$114,054,475. Of that amount, \$31,713,026 was recovered, indicating a 27.81% recovery rate.
- Residential burglaries accounted for 61.97% of all burglaries. Of all residential burglaries, 58.54% were known to be committed during daytime hours (6:00 am to 6:00 pm).
- Reported hate crimes increased from 39 in 2005 to 40 in 2006, a 2.56% increase.