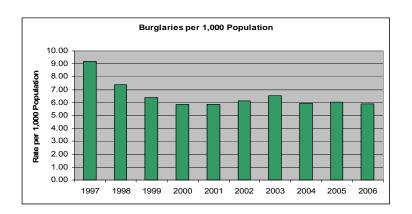

- In 2006, a total of 93,644 index crimes were committed, which indicates a 6.03% decrease in the overall crime rate from 2005.
- The violent crime rate increased 1.45% from the previous year, with increases in the robbery rate (12.53%) and the aggravated assault rate (0.49%). The homicide rate decreased 12.53% and the rape rate also decreased by 6.67%.
- Firearms were used in 27% of the homicides reported.
- 22% of the homicides reported involved family relationships, 64% did not, and in 14% the victim/offender relationship was unknown.
- The property crime rate decreased 6.47%.
- The burglary rate decreased 0.77%.
- The larceny rate decreased 8.08%.
- The value of property stolen amounted to \$114,054,475. Of that amount, \$31,713,026 was recovered, indicating a 27.81% recovery rate.
- Residential burglaries accounted for 61.97% of all burglaries. Of all residential burglaries, 58.54% were known to be committed during daytime hours (6:00 am to 6:00 pm).
- Reported hate crimes increased from 39 in 2005 to 40 in 2006, a 2.56% increase.