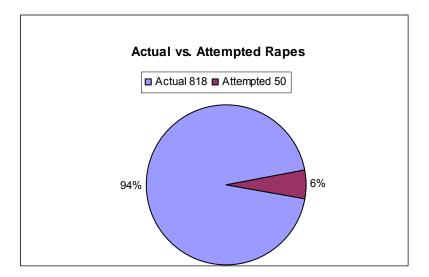

- In 2006, a total of 93,644 index crimes were committed, which indicates a 6.03% decrease in the overall crime rate from 2005.
- The violent crime rate increased 1.45% from the previous year, with increases in the robbery rate (12.53%) and the aggravated assault rate (0.49%). The homicide rate decreased 12.53% and the rape rate also decreased by 6.67%.
- Firearms were used in 27% of the homicides reported.
- 22% of the homicides reported involved family relationships, 64% did not, and in 14% the victim/offender relationship was unknown.
- The property crime rate decreased 6.47%.
- The burglary rate decreased 0.77%.
- The larceny rate decreased 8.08%.
- The value of property stolen amounted to \$114,054,475. Of that amount, \$31,713,026 was recovered, indicating a 27.81% recovery rate.
- Residential burglaries accounted for 61.97% of all burglaries. Of all residential burglaries, 58.54% were known to be committed during daytime hours (6:00 am to 6:00 pm).
- Reported hate crimes increased from 39 in 2005 to 40 in 2006, a 2.56% increase.