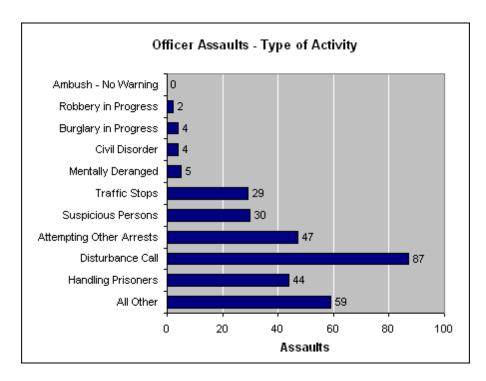

### **Officers Assaulted**

| Type of Assignment             |          |
|--------------------------------|----------|
| Assignment                     | Assaults |
| Two Officer Vehicle            | 10       |
|                                |          |
| One Officer Vehicle - Alone    | 75       |
| One Officer Vehicle - Assisted | 184      |
|                                |          |
| Special Assignment - Alone     | 4        |
| Special Assignment - Assisted  | 8        |
|                                |          |
|                                |          |
| Other - Alone                  | 10       |
| Other - Assisted               | 20       |
| Total                          | 311      |