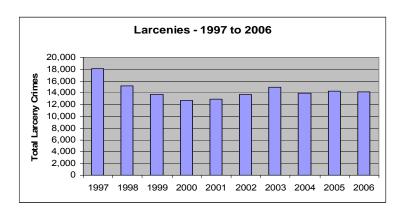

- In 2006, a total of 93,644 index crimes were committed, which indicates a 6.03% decrease in the overall crime rate from 2005.
- The violent crime rate increased 1.45% from the previous year, with increases in the robbery rate (12.53%) and the aggravated assault rate (0.49%). The homicide rate decreased 12.53% and the rape rate also decreased by 6.67%.
- Firearms were used in 27% of the homicides reported.
- 22% of the homicides reported involved family relationships, 64% did not, and in 14% the victim/offender relationship was unknown.
- The property crime rate decreased 6.47%.
- The burglary rate decreased 0.77%.
- The larceny rate decreased 8.08%.
- The value of property stolen amounted to \$114,054,475. Of that amount, \$31,713,026 was recovered, indicating a 27.81% recovery rate.
- Residential burglaries accounted for 61.97% of all burglaries. Of all residential burglaries, 58.54% were known to be committed during daytime hours (6:00 am to 6:00 pm).
- Reported hate crimes increased from 39 in 2005 to 40 in 2006, a 2.56% increase.