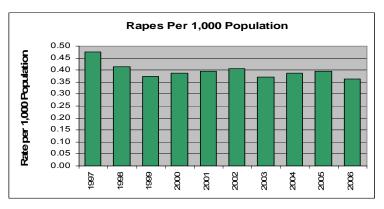

- In 2006, a total of 93,644 index crimes were committed, which indicates a 6.03% decrease in the overall crime rate from 2005.
- The violent crime rate increased 1.45% from the previous year, with increases in the robbery rate (12.53%) and the aggravated assault rate (0.49%). The homicide rate decreased 12.53% and the rape rate also decreased by 6.67%.
- Firearms were used in 27% of the homicides reported.
- 22% of the homicides reported involved family relationships, 64% did not, and in 14% the victim/offender relationship was unknown.
- The property crime rate decreased 6.47%.
- The burglary rate decreased 0.77%.
- The larceny rate decreased 8.08%.
- The value of property stolen amounted to \$114,054,475. Of that amount, \$31,713,026 was recovered, indicating a 27.81% recovery rate.
- Residential burglaries accounted for 61.97% of all burglaries. Of all residential burglaries, 58.54% were known to be committed during daytime hours (6:00 am to 6:00 pm).
- Reported hate crimes increased from 39 in 2005 to 40 in 2006, a 2.56% increase.