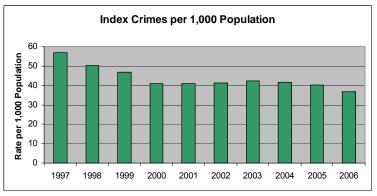

- In 2006, a total of 93,644 index crimes were committed, which indicates a 6.03% decrease in the overall crime rate from 2005.
- The violent crime rate increased 1.45% from the previous year, with increases in the robbery rate (12.53%) and the aggravated assault rate (0.49%). The homicide rate decreased 12.53% and the rape rate also decreased by 6.67%.
- Firearms were used in 27% of the homicides reported.
- 22% of the homicides reported involved family relationships, 64% did not, and in 14% the victim/offender relationship was unknown.
- The property crime rate decreased 6.47%.
- The burglary rate decreased 0.77%.
- The larceny rate decreased 8.08%.
- The value of property stolen amounted to \$114,054,475. Of that amount, \$31,713,026 was recovered, indicating a 27.81% recovery rate.
- Residential burglaries accounted for 61.97% of all burglaries. Of all residential burglaries, 58.54% were known to be committed during daytime hours (6:00 am to 6:00 pm).
- Reported hate crimes increased from 39 in 2005 to 40 in 2006, a 2.56% increase.