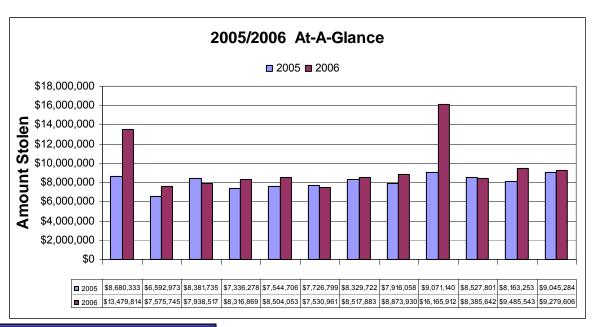

- In 2006, a total of 93,644 index crimes were committed, which indicates a 6.03% decrease in the overall crime rate from 2005.
- The violent crime rate increased 1.45% from the previous year, with increases in the robbery rate (12.53%) and the aggravated assault rate (0.49%). The homicide rate decreased 12.53% and the rape rate also decreased by 6.67%.
- Firearms were used in 27% of the homicides reported.
- 22% of the homicides reported involved family relationships, 64% did not, and in 14% the victim/offender relationship was unknown.
- The property crime rate decreased 6.47%.
- The burglary rate decreased 0.77%.
- The larceny rate decreased 8.08%.
- The value of property stolen amounted to \$114,054,475. Of that amount, \$31,713,026 was recovered, indicating a 27.81% recovery rate.
- Residential burglaries accounted for 61.97% of all burglaries. Of all residential burglaries, 58.54% were known to be committed during daytime hours (6:00 am to 6:00 pm).
- Reported hate crimes increased from 39 in 2005 to 40 in 2006, a 2.56% increase.