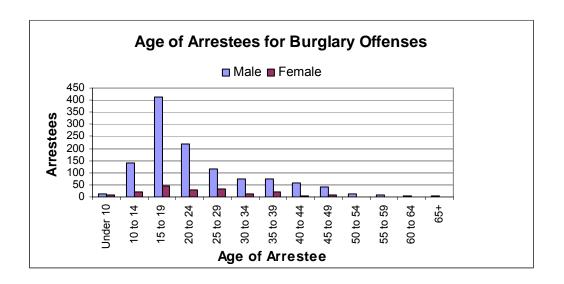

- In 2006, a total of 93,644 index crimes were committed, which indicates a 6.03% decrease in the overall crime rate from 2005.
- The violent crime rate increased 1.45% from the previous year, with increases in the robbery rate (12.53%) and the aggravated assault rate (0.49%). The homicide rate decreased 12.53% and the rape rate also decreased by 6.67%.
- Firearms were used in 27% of the homicides reported.
- 22% of the homicides reported involved family relationships, 64% did not, and in 14% the victim/offender relationship was unknown.
- The property crime rate decreased 6.47%.
- The burglary rate decreased 0.77%.
- The larceny rate decreased 8.08%.
- The value of property stolen amounted to \$114,054,475. Of that amount, \$31,713,026 was recovered, indicating a 27.81% recovery rate.
- Residential burglaries accounted for 61.97% of all burglaries. Of all residential burglaries, 58.54% were known to be committed during daytime hours (6:00 am to 6:00 pm).
- Reported hate crimes increased from 39 in 2005 to 40 in 2006, a 2.56% increase.