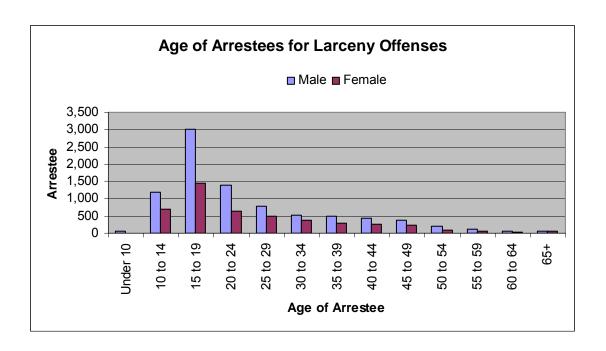

| 59    | 12     | 71     |  |
| 10 to 14                 | 1,195 | 692    | 1,887  |  |
| 15 to 19                 | 3,000 | 1,447  | 4,447  |  |
| 20 to 24                 | 1,395 | 639    | 2,034  |  |
| 25 to 29                 | 788   | 490    | 1,278  |  |
| 30 to 34                 | 524   | 369    | 893    |  |
| 35 to 39                 | 488   | 303    | 791    |  |
| 40 to 44                 | 448   | 250    | 698    |  |
| 45 to 49                 | 368   | 217    | 585    |  |
| 50 to 54                 | 212   | 99     | 311    |  |
| 55 to 59                 | 102   | 58     | 160    |  |
| 60 to 64                 | 65    | 40     | 105    |  |
| 65+                      | 64    | 44     | 108    |  |
| Total                    | 8,708 | 4,660  | 13,368 |  |



### **Motor Vehicle Theft**

**Motor Vehicle Theft:** The theft of a motor vehicle. A motor vehicle is defined as: "A self-propelled vehicle that runs on land surface and not on rails; for example, sport utility vehicles, automobiles, trucks, buses, motorcycles, motor scooters, all-terrain vehicles.

| Motor Vehicle Theft Offenses<br>Cleared 2006                           |       |  |  |
|------------------------------------------------------------------------|-------|--|--|
| Offenses                                                               | 7,449 |  |  |
| Cleared 727                                                            |       |  |  |
| Clearance Rate 9.76%                                                   |       |  |  |
| NOTE: An offense cleared in 2006 may have occurre