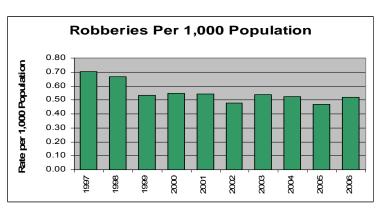

- In 2006, a total of 93,644 index crimes were committed, which indicates a 6.03% decrease in the overall crime rate from 2005.
- The violent crime rate increased 1.45% from the previous year, with increases in the robbery rate (12.53%) and the aggravated assault rate (0.49%). The homicide rate decreased 12.53% and the rape rate also decreased by 6.67%.
- Firearms were used in 27% of the homicides reported.
- 22% of the homicides reported involved family relationships, 64% did not, and in 14% the victim/offender relationship was unknown.
- The property crime rate decreased 6.47%.
- The burglary rate decreased 0.77%.
- The larceny rate decreased 8.08%.
- The value of property stolen amounted to \$114,054,475. Of that amount, \$31,713,026 was recovered, indicating a 27.81% recovery rate.
- Residential burglaries accounted for 61.97% of all burglaries. Of all residential burglaries, 58.54% were known to be committed during daytime hours (6:00 am to 6:00 pm).
- Reported hate crimes increased from 39 in 2005 to 40 in 2006, a 2.56% increase.