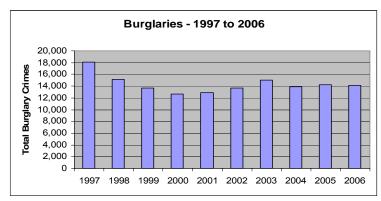

- In 2006, a total of 93,644 index crimes were committed, which indicates a 6.03% decrease in the overall crime rate from 2005.
- The violent crime rate increased 1.45% from the previous year, with increases in the robbery rate (12.53%) and the aggravated assault rate (0.49%). The homicide rate decreased 12.53% and the rape rate also decreased by 6.67%.
- Firearms were used in 27% of the homicides reported.
- 22% of the homicides reported involved family relationships, 64% did not, and in 14% the victim/offender relationship was unknown.
- The property crime rate decreased 6.47%.
- The burglary rate decreased 0.77%.
- The larceny rate decreased 8.08%.
- The value of property stolen amounted to \$114,054,475. Of that amount, \$31,713,026 was recovered, indicating a 27.81% recovery rate.
- Residential burglaries accounted for 61.97% of all burglaries. Of all residential burglaries, 58.54% were known to be committed during daytime hours (6:00 am to 6:00 pm).
- Reported hate crimes increased from 39 in 2005 to 40 in 2006, a 2.56% increase.