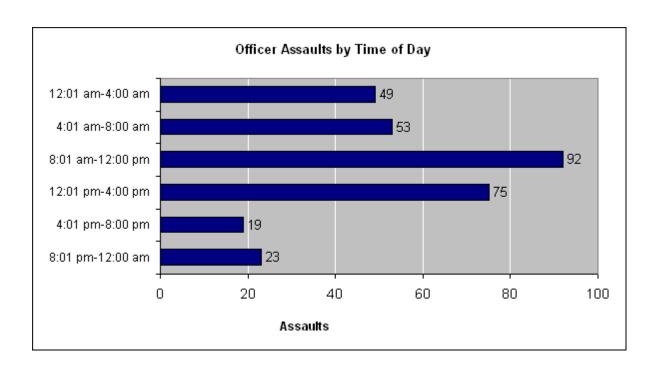

### **Officers Assaulted**

| Type of Assignment             |          |
|--------------------------------|----------|
| Assignment                     | Assaults |
| Two Officer Vehicle            | 10       |
|                                |          |
| One Officer Vehicle - Alone    | 75       |
| One Officer Vehicle - Assisted | 184      |
|                                |          |
| Special Assignment - Alone     | 4        |
| Special Assignment - Assisted  | 8        |
|                                |          |
|                                |          |
| Other - Alone                  | 10       |
| Other - Assisted               | 20       |
| Total                          | 311      |