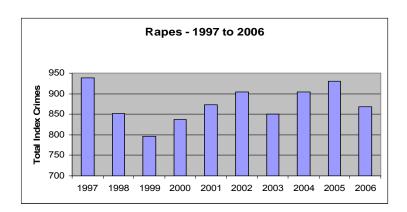

- In 2006, a total of 93,644 index crimes were committed, which indicates a 6.03% decrease in the overall crime rate from 2005.
- The violent crime rate increased 1.45% from the previous year, with increases in the robbery rate (12.53%) and the aggravated assault rate (0.49%). The homicide rate decreased 12.53% and the rape rate also decreased by 6.67%.
- Firearms were used in 27% of the homicides reported.
- 22% of the homicides reported involved family relationships, 64% did not, and in 14% the victim/offender relationship was unknown.
- The property crime rate decreased 6.47%.
- The burglary rate decreased 0.77%.
- The larceny rate decreased 8.08%.
- The value of property stolen amounted to \$114,054,475. Of that amount, \$31,713,026 was recovered, indicating a 27.81% recovery rate.
- Residential burglaries accounted for 61.97% of all burglaries. Of all residential burglaries, 58.54% were known to be committed during daytime hours (6:00 am to 6:00 pm).
- Reported hate crimes increased from 39 in 2005 to 40 in 2006, a 2.56% increase.