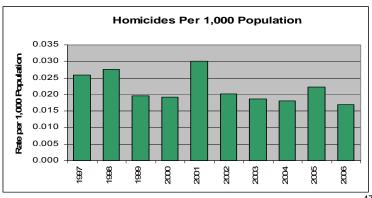

- In 2006, a total of 93,644 index crimes were committed, which indicates a 6.03% decrease in the overall crime rate from 2005.
- The violent crime rate increased 1.45% from the previous year, with increases in the robbery rate (12.53%) and the aggravated assault rate (0.49%). The homicide rate decreased 12.53% and the rape rate also decreased by 6.67%.
- Firearms were used in 27% of the homicides reported.
- 22% of the homicides reported involved family relationships, 64% did not, and in 14% the victim/offender relationship was unknown.
- The property crime rate decreased 6.47%.
- The burglary rate decreased 0.77%.
- The larceny rate decreased 8.08%.
- The value of property stolen amounted to \$114,054,475. Of that amount, \$31,713,026 was recovered, indicating a 27.81% recovery rate.
- Residential burglaries accounted for 61.97% of all burglaries. Of all residential burglaries, 58.54% were known to be committed during daytime hours (6:00 am to 6:00 pm).
- Reported hate crimes increased from 39 in 2005 to 40 in 2006, a 2.56% increase.