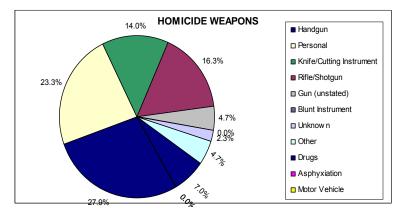

- In 2006, a total of 93,644 index crimes were committed, which indicates a 6.03% decrease in the overall crime rate from 2005.
- The violent crime rate increased 1.45% from the previous year, with increases in the robbery rate (12.53%) and the aggravated assault rate (0.49%). The homicide rate decreased 12.53% and the rape rate also decreased by 6.67%.
- Firearms were used in 27% of the homicides reported.
- 22% of the homicides reported involved family relationships, 64% did not, and in 14% the victim/offender relationship was unknown.
- The property crime rate decreased 6.47%.
- The burglary rate decreased 0.77%.
- The larceny rate decreased 8.08%.
- The value of property stolen amounted to \$114,054,475. Of that amount, \$31,713,026 was recovered, indicating a 27.81% recovery rate.
- Residential burglaries accounted for 61.97% of all burglaries. Of all residential burglaries, 58.54% were known to be committed during daytime hours (6:00 am to 6:00 pm).
- Reported hate crimes increased from 39 in 2005 to 40 in 2006, a 2.56% increase.