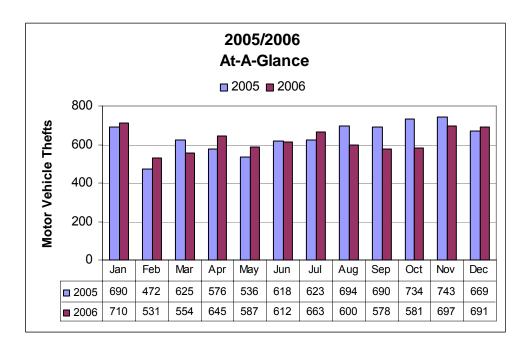

- In 2006, a total of 93,644 index crimes were committed, which indicates a 6.03% decrease in the overall crime rate from 2005.
- The violent crime rate increased 1.45% from the previous year, with increases in the robbery rate (12.53%) and the aggravated assault rate (0.49%). The homicide rate decreased 12.53% and the rape rate also decreased by 6.67%.
- Firearms were used in 27% of the homicides reported.
- 22% of the homicides reported involved family relationships, 64% did not, and in 14% the victim/offender relationship was unknown.
- The property crime rate decreased 6.47%.
- The burglary rate decreased 0.77%.
- The larceny rate decreased 8.08%.
- The value of property stolen amounted to \$114,054,475. Of that amount, \$31,713,026 was recovered, indicating a 27.81% recovery rate.
- Residential burglaries accounted for 61.97% of all burglaries. Of all residential burglaries, 58.54% were known to be committed during daytime hours (6:00 am to 6:00 pm).
- Reported hate crimes increased from 39 in 2005 to 40 in 2006, a 2.56% increase.