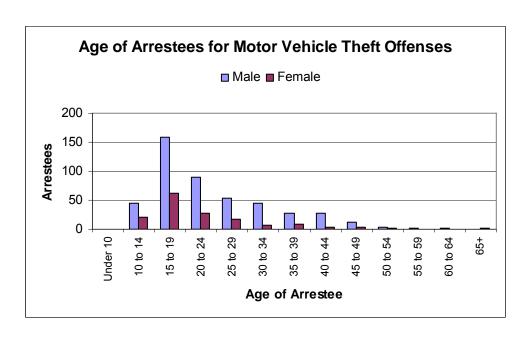

| 0    | 0      | 0     |  |  |
| 10 to 14                 | 44   | 21     | 65    |  |  |
| 15 to 19                 | 159  | 62     | 221   |  |  |
| 20 to 24                 | 90   | 27     | 117   |  |  |
| 25 to 29                 | 53   | 18     | 71    |  |  |
| 30 to 34                 | 45   | 7      | 52    |  |  |
| 35 to 39                 | 27   | 9      | 36    |  |  |
| 40 to 44                 | 28   | 3      | 31    |  |  |
| 45 to 49                 | 12   | 4      | 16    |  |  |
| 50 to 54                 | 4    | 1      | 5     |  |  |
| 55 to 59                 | 1    | 0      | 1     |  |  |
| 60 to 64                 | 1    | 0      | 1     |  |  |
| 65+                      | 0    | 2      | 2     |  |  |
| Total                    | 464  | 154    | 618   |  |  |



#### **Hate Crimes**

**Hate Crimes:** A criminal offense committed against a person or property which is motivated, in whole or in part, by the offender's bias against a race, religion, ethnic/national origin group, or sexual orientation group.



| Hate Crimes by Agency and Offense |                       |                                                     |                       |              |                |                       |                |
|-----------------------------------|-----------------------|-----------------------------------------------------|-----------------------|--------------|----------------|-----------------------|----------------|
| Agency                            | Aggravated<br>Assault | Destruction/<br>Damage/<br>Vandalism of<br>Property | Disorde