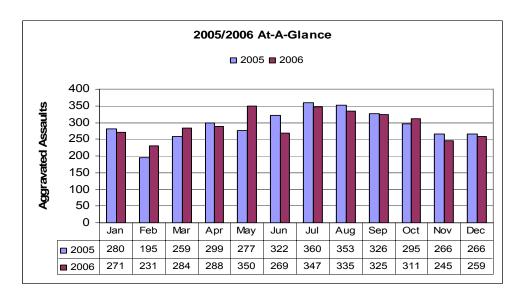

ed bodily injury involving apparent broken bones, loss of teeth, possible internal injury, severe laceration, or loss of consciousness.

| Aggravated vs. Simple Assaults |        |  |
|--------------------------------|--------|--|
| Aggravated Assaults            | 3,515  |  |
| Simple Assaults                | 26,960 |  |
| Total Assaults                 | 30,475 |  |

| Aggravated Assault<br>Offenses Cleared - 2006 |        |
|-----------------------------------------------|--------|
| Offenses                                      | 3,515  |
| Cleared                                       | 1,605  |
| Clearance Rate                                | 45.66% |
|                                               |        |

NOTE: An offense cleared in 2006 may have occurred in a previous year.





## **Aggravated Assault**

| Age and Sex of Arrestees |       |        |       |  |
|--------------------------|-------|--------|-------|--|
| Age of Arrestee          | Male  | Female | Total |  |
| Under 10                 | 10    | 0      | 10    |  |
| 10 to 14                 | 65    | 9      | 74    |  |
| 15 to 19                 | 235   | 30     | 265   |  |
| 20 to 24                 | 200   | 40     | 240   |  |
| 25 to 29                 | 147   | 24     | 171   |  |
| 30 to 34                 | 124   | 16     | 140   |  |
| 35 to 39                 | 84    | 15     | 99    |  |
| 40 to 44                 | 74    | 16     | 90    |  |
| 45 to 49                 | 61    | 17     | 78    |  |
| 50 to 54                 | 34    | 2      | 36    |  |
| 55 to 59                 |