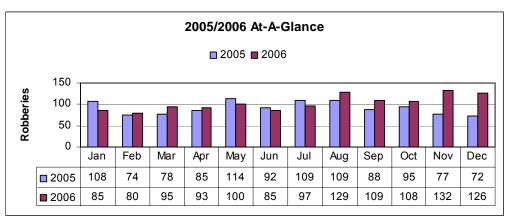

| 29.46% |  |
| NOTE: An offense cleared in 2006 may have occurred in a previous year. |        |  |

| Location of Robbery | Total<br>Offenses | Value<br>Stolen |
|---------------------|-------------------|-----------------|
| Bank                | 35                | \$139,003       |
| Commercial House    | 243               | \$113,180       |
| Convenience Store   | 166               | \$126,512       |
| Highways, Streets,  |                   |                 |
| Alleys              | 315               | \$163,049       |
| Miscellaneous       | 260               | \$436,894       |
| Residence           | 192               | \$183,800       |
| Service Station     | 28                | \$3,027         |
| Total               | 1,239             | \$1,165,465     |





## Robbery

| Age and Sex of Arrestees |      |        |       |
|--------------------------|------|--------|-------|
| Age of Arrestee          | Male | Female | Total |
| Under 10                 | 0    | 0      | 0     |
| 10 to 14                 | 8    | 2      | 10    |
| 15 to 19                 | 111  | 9      | 120   |
| 20 to 24                 | 96   | 16     | 112   |
| 25 to 29                 | 58   | 10     | 68    |
| 30 to 34                 | 43   | 11     | 54    |
| 35 to 39                 | 22   | 4      | 26    |
| 40 to 44                 | 18   | 2      | 20    |
| 45 to 49                 | 17   | 3      | 20    |
| 50 to 54                 | 6    | 1      | 7     |
| 55 to 59                 | 2    | 0      | 2     |
| 60 to 64                 | 2    | 0      |