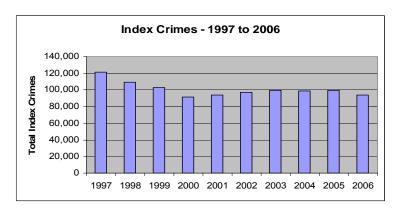

- In 2006, a total of 93,644 index crimes were committed, which indicates a 6.03% decrease in the overall crime rate from 2005.
- The violent crime rate increased 1.45% from the previous year, with increases in the robbery rate (12.53%) and the aggravated assault rate (0.49%). The homicide rate decreased 12.53% and the rape rate also decreased by 6.67%.
- Firearms were used in 27% of the homicides reported.
- 22% of the homicides reported involved family relationships, 64% did not, and in 14% the victim/offender relationship was unknown.
- The property crime rate decreased 6.47%.
- The burglary rate decreased 0.77%.
- The larceny rate decreased 8.08%.
- The value of property stolen amounted to \$114,054,475. Of that amount, \$31,713,026 was recovered, indicating a 27.81% recovery rate.
- Residential burglaries accounted for 61.97% of all burglaries. Of all residential burglaries, 58.54% were known to be committed during daytime hours (6:00 am to 6:00 pm).
- Reported hate crimes increased from 39 in 2005 to 40 in 2006, a 2.56% increase.