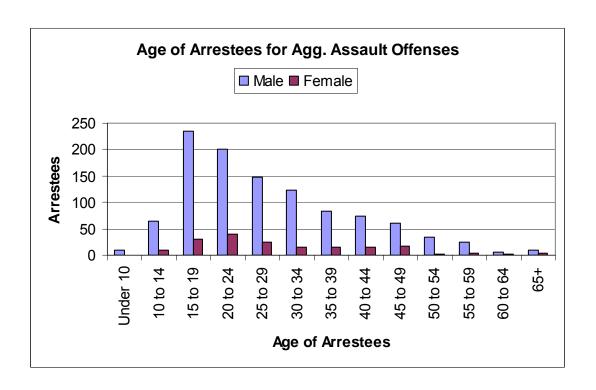

- In 2006, a total of 93,644 index crimes were committed, which indicates a 6.03% decrease in the overall crime rate from 2005.
- The violent crime rate increased 1.45% from the previous year, with increases in the robbery rate (12.53%) and the aggravated assault rate (0.49%). The homicide rate decreased 12.53% and the rape rate also decreased by 6.67%.
- Firearms were used in 27% of the homicides reported.
- 22% of the homicides reported involved family relationships, 64% did not, and in 14% the victim/offender relationship was unknown.
- The property crime rate decreased 6.47%.
- The burglary rate decreased 0.77%.
- The larceny rate decreased 8.08%.
- The value of property stolen amounted to \$114,054,475. Of that amount, \$31,713,026 was recovered, indicating a 27.81% recovery rate.
- Residential burglaries accounted for 61.97% of all burglaries. Of all residential burglaries, 58.54% were known to be committed during daytime hours (6:00 am to 6:00 pm).
- Reported hate crimes increased from 39 in 2005 to 40 in 2006, a 2.56% increase.