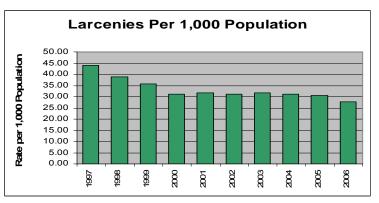

- In 2006, a total of 93,644 index crimes were committed, which indicates a 6.03% decrease in the overall crime rate from 2005.
- The violent crime rate increased 1.45% from the previous year, with increases in the robbery rate (12.53%) and the aggravated assault rate (0.49%). The homicide rate decreased 12.53% and the rape rate also decreased by 6.67%.
- Firearms were used in 27% of the homicides reported.
- 22% of the homicides reported involved family relationships, 64% did not, and in 14% the victim/offender relationship was unknown.
- The property crime rate decreased 6.47%.
- The burglary rate decreased 0.77%.
- The larceny rate decreased 8.08%.
- The value of property stolen amounted to \$114,054,475. Of that amount, \$31,713,026 was recovered, indicating a 27.81% recovery rate.
- Residential burglaries accounted for 61.97% of all burglaries. Of all residential burglaries, 58.54% were known to be committed during daytime hours (6:00 am to 6:00 pm).
- Reported hate crimes increased from 39 in 2005 to 40 in 2006, a 2.56% increase.