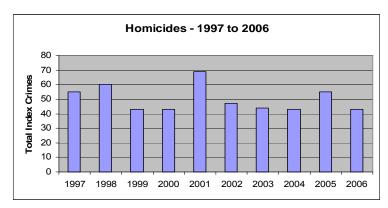

- In 2006, a total of 93,644 index crimes were committed, which indicates a 6.03% decrease in the overall crime rate from 2005.
- The violent crime rate increased 1.45% from the previous year, with increases in the robbery rate (12.53%) and the aggravated assault rate (0.49%). The homicide rate decreased 12.53% and the rape rate also decreased by 6.67%.
- Firearms were used in 27% of the homicides reported.
- 22% of the homicides reported involved family relationships, 64% did not, and in 14% the victim/offender relationship was unknown.
- The property crime rate decreased 6.47%.
- The burglary rate decreased 0.77%.
- The larceny rate decreased 8.08%.
- The value of property stolen amounted to \$114,054,475. Of that amount, \$31,713,026 was recovered, indicating a 27.81% recovery rate.
- Residential burglaries accounted for 61.97% of all burglaries. Of all residential burglaries, 58.54% were known to be committed during daytime hours (6:00 am to 6:00 pm).
- Reported hate crimes increased from 39 in 2005 to 40 in 2006, a 2.56% increase.