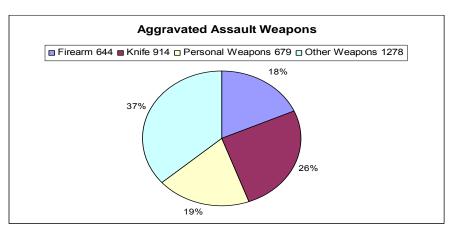

bodily injury involving apparent broken bones, loss of teeth, possible internal injury, severe laceration, or loss of consciousness.

| Aggravated vs. Simple Assaults |        |  |
|--------------------------------|--------|--|
| Aggravated Assaults            | 3,515  |  |
| Simple Assaults                | 26,960 |  |
| Total Assaults                 | 30,475 |  |

| Aggravated Assault<br>Offenses Cleared - 2006 |        |
|-----------------------------------------------|--------|
| Offenses                                      | 3,515  |
| Cleared                                       | 1,605  |
| Clearance Rate                                | 45.66% |
|                                               |        |

NOTE: An offense cleared in 2006 may have occurred in a previous year.





## **Aggravated Assault**

| Age and Sex of Arrestees |       |        |       |  |
|--------------------------|-------|--------|-------|--|
| Age of Arrestee          | Male  | Female | Total |  |
| Under 10                 | 10    | 0      | 10    |  |
| 10 to 14                 | 65    | 9      | 74    |  |
| 15 to 19                 | 235   | 30     | 265   |  |
| 20 to 24                 | 200   | 40     | 240   |  |
| 25 to 29                 | 147   | 24     | 171   |  |
| 30 to 34                 | 124   | 16     | 140   |  |
| 35 to 39                 | 84    | 15     | 99    |  |
| 40 to 44                 | 74    | 16     | 90    |  |
| 45 to 49                 | 61    | 17     | 78    |  |
| 50 to 54                 | 34    | 2      | 36    |  |
| 55 to 59                 | 2