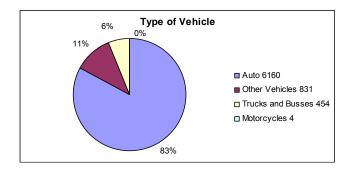

Vehicle Theft:** The theft of a motor vehicle. A motor vehicle is defined as: "A self-propelled vehicle that runs on land surface and not on rails; for example, sport utility vehicles, automobiles, trucks, buses, motorcycles, motor scooters, all-terrain vehicles.

| Motor Vehicle Theft Offenses<br>Cleared 2006                           |       |  |  |
|------------------------------------------------------------------------|-------|--|--|
| Offenses                                                               | 7,449 |  |  |
| Cleared 727                                                            |       |  |  |
| Clearance Rate 9.76%                                                   |       |  |  |
| NOTE: An offense cleared in 2006 may have occurred in a previous year. |       |  |  |



| Value of Motor Vehicles Stolen and Recovered - 2006                        |  |  |  |  |
|----------------------------------------------------------------------------|--|--|--|--|
| Stolen \$38,602,280                                                        |  |  |  |  |
| Recovered \$26,688,116                                                     |  |  |  |  |
| Percent Recovered 69.1%                                                    |  |  |  |  |
| NOTE: A vehicle recovered in 2006 may have been stolen in a previous year. |  |  |  |  |



#### **Motor Vehicle Theft**

**NOTE:** Utah Highway Patrol totals are not included in these charts.

| Age and Sex of Arrestees |      |        |       |  |  |
|--------------------------|------|--------|-------|--|--|
| Age of Arrestee          |