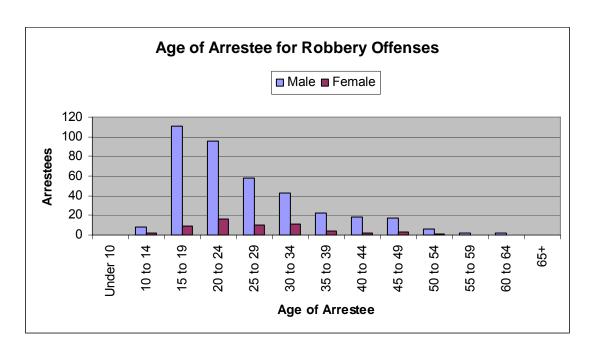

--|
| Age of Arrestee          | Male | Female | Total |
| Under 10                 | 0    | 0      | 0     |
| 10 to 14                 | 8    | 2      | 10    |
| 15 to 19                 | 111  | 9      | 120   |
| 20 to 24                 | 96   | 16     | 112   |
| 25 to 29                 | 58   | 10     | 68    |
| 30 to 34                 | 43   | 11     | 54    |
| 35 to 39                 | 22   | 4      | 26    |
| 40 to 44                 | 18   | 2      | 20    |
| 45 to 49                 | 17   | 3      | 20    |
| 50 to 54                 | 6    | 1      | 7     |
| 55 to 59                 | 2    | 0      | 2     |
| 60 to 64                 | 2    | 0      | 2     |
| 65+                      | 0    | 0      | 0     |
| Total                    | 383  | 58     | 441   |



### **Aggravated Assault**

**Aggravated Assault:** An unlawful attack by one person upon another wherein the offender uses a weapon or displays it in a threatening manner, or the victim suffers obvious severe or aggravated bodily injury involving apparent broken bones, loss of teeth, possible internal injury, severe laceration, or loss of consciousness.

| Aggravated vs. Simple Assaults |        |  |
|--------------------------------|--------|--|
| Aggravated Assaults            | 3,515  |  |
| Simple Assaults                | 26,960 |  |
| Total Assaults                 | 30,475 |  |

| Aggravated Assault<br>Offenses Cleared - 2006 |        |
|-----------------------------------------------|--------|
| Offenses                                      | 3,515  |
| Cleared