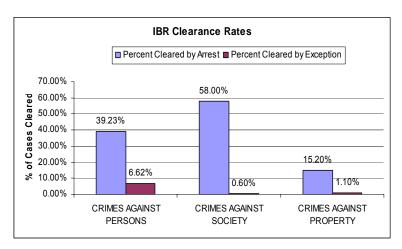

| 1.9%       | 502   | 11.7%      | 211                                  | 4.9%        | 100     | 2.3%       | 3,410  | 79.2%      | 4,305       |  |  |
| All Other Offenses              | 663                          | 2.4%       | 1,422 | 5.2%       | 913                                  | 3.3%        | 1,149   | 4.2%       | 23,255 | 84.9%      | 27,402      |  |  |
| Grand Total                     | 1,275                        | 2.3%       | 2,696 | 4.9%       | 2,657                                | 4.8%        | 2,300   | 4.2%       | 46,287 | 83.8%      | 55,215      |  |  |

NOTE: Since only 56 of the reporting agencies submit IBR data, IBR statistics reflect only crimes reported by those jurisdictions. They do not reflect statewide data.

#### **IBR Clearance Rates**



NOTE: Since only 56 of the reporting agencies submit IBR data, IBR statistics reflect only crimes reported by those jurisdictions. They do not reflect statewide data.

For a list of agencies that submit IBR data, see Page 52.

For a definition of *Clearance*, see Page 66.

| Offense                                  | Number<br>of<br>Incidents | Number of<br>Incidents<br>Cleared by<br>Arrest | Percent<br>Cleared by<br>Arrest | Number of<br>Incidents<br>Cleared by<br>Exception | Percent<br>Cleared by<br>Exception | Total<br>Cleared | Percent<br>Cleared |
|------------------------------------------|---------------------------|------------------------------------------------|---------------------------------|---------------------------------------------------|--------------------------------