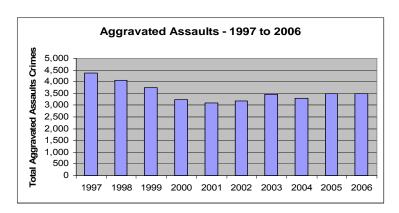

- In 2006, a total of 93,644 index crimes were committed, which indicates a 6.03% decrease in the overall crime rate from 2005.
- The violent crime rate increased 1.45% from the previous year, with increases in the robbery rate (12.53%) and the aggravated assault rate (0.49%). The homicide rate decreased 12.53% and the rape rate also decreased by 6.67%.
- Firearms were used in 27% of the homicides reported.
- 22% of the homicides reported involved family relationships, 64% did not, and in 14% the victim/offender relationship was unknown.
- The property crime rate decreased 6.47%.
- The burglary rate decreased 0.77%.
- The larceny rate decreased 8.08%.
- The value of property stolen amounted to \$114,054,475. Of that amount, \$31,713,026 was recovered, indicating a 27.81% recovery rate.
- Residential burglaries accounted for 61.97% of all burglaries. Of all residential burglaries, 58.54% were known to be committed during daytime hours (6:00 am to 6:00 pm).
- Reported hate crimes increased from 39 in 2005 to 40 in 2006, a 2.56% increase.