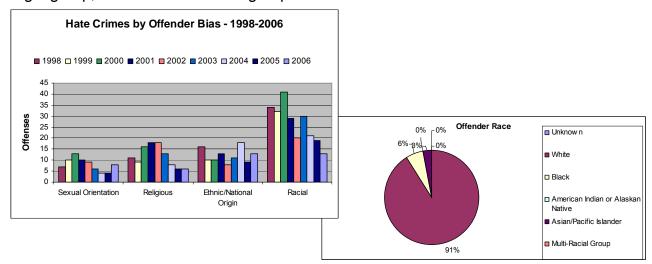

- In 2006, a total of 93,644 index crimes were committed, which indicates a 6.03% decrease in the overall crime rate from 2005.
- The violent crime rate increased 1.45% from the previous year, with increases in the robbery rate (12.53%) and the aggravated assault rate (0.49%). The homicide rate decreased 12.53% and the rape rate also decreased by 6.67%.
- Firearms were used in 27% of the homicides reported.
- 22% of the homicides reported involved family relationships, 64% did not, and in 14% the victim/offender relationship was unknown.
- The property crime rate decreased 6.47%.
- The burglary rate decreased 0.77%.
- The larceny rate decreased 8.08%.
- The value of property stolen amounted to \$114,054,475. Of that amount, \$31,713,026 was recovered, indicating a 27.81% recovery rate.
- Residential burglaries accounted for 61.97% of all burglaries. Of all residential burglaries, 58.54% were known to be committed during daytime hours (6:00 am to 6:00 pm).
- Reported hate crimes increased from 39 in 2005 to 40 in 2006, a 2.56% increase.