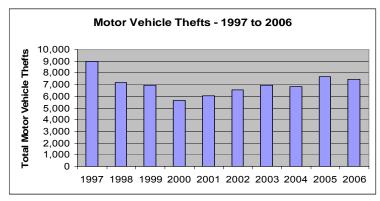

- In 2006, a total of 93,644 index crimes were committed, which indicates a 6.03% decrease in the overall crime rate from 2005.
- The violent crime rate increased 1.45% from the previous year, with increases in the robbery rate (12.53%) and the aggravated assault rate (0.49%). The homicide rate decreased 12.53% and the rape rate also decreased by 6.67%.
- Firearms were used in 27% of the homicides reported.
- 22% of the homicides reported involved family relationships, 64% did not, and in 14% the victim/offender relationship was unknown.
- The property crime rate decreased 6.47%.
- The burglary rate decreased 0.77%.
- The larceny rate decreased 8.08%.
- The value of property stolen amounted to \$114,054,475. Of that amount, \$31,713,026 was recovered, indicating a 27.81% recovery rate.
- Residential burglaries accounted for 61.97% of all burglaries. Of all residential burglaries, 58.54% were known to be committed during daytime hours (6:00 am to 6:00 pm).
- Reported hate crimes increased from 39 in 2005 to 40 in 2006, a 2.56% increase.