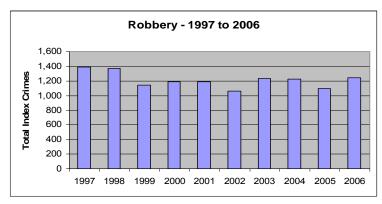

- In 2006, a total of 93,644 index crimes were committed, which indicates a 6.03% decrease in the overall crime rate from 2005.
- The violent crime rate increased 1.45% from the previous year, with increases in the robbery rate (12.53%) and the aggravated assault rate (0.49%). The homicide rate decreased 12.53% and the rape rate also decreased by 6.67%.
- Firearms were used in 27% of the homicides reported.
- 22% of the homicides reported involved family relationships, 64% did not, and in 14% the victim/offender relationship was unknown.
- The property crime rate decreased 6.47%.
- The burglary rate decreased 0.77%.
- The larceny rate decreased 8.08%.
- The value of property stolen amounted to \$114,054,475. Of that amount, \$31,713,026 was recovered, indicating a 27.81% recovery rate.
- Residential burglaries accounted for 61.97% of all burglaries. Of all residential burglaries, 58.54% were known to be committed during daytime hours (6:00 am to 6:00 pm).
- Reported hate crimes increased from 39 in 2005 to 40 in 2006, a 2.56% increase.