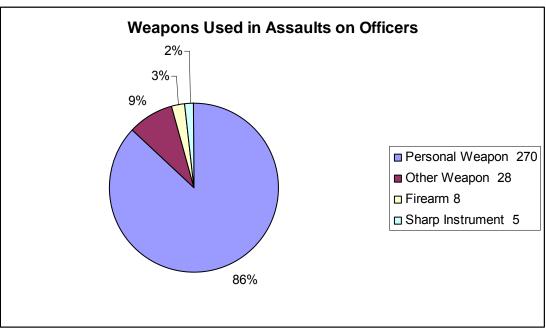

### **Officers Assaulted**

NOTE: Personal Weapons consist of hands, feet, teeth, etc.

Because of law enforcement's differing service requirements and functions as well as the varied demographic traits and characteristics of jurisdictions, use caution when drawing comparisons between agency staffing levels based upon police employment data from the Uniform Crime Reporting (UCR) Program. The data merely reflects existing staffing levels and are not preferred officer strengths recommended by the FBI. In addition, it must be remembered that the totals given for sworn officers for any particular agency reflect not only the patrol officers on the street but also officers assigned to various other duties such as those in administrative and investigative positions as well as those assigned to special teams.