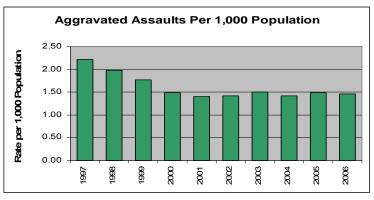

- In 2006, a total of 93,644 index crimes were committed, which indicates a 6.03% decrease in the overall crime rate from 2005.
- The violent crime rate increased 1.45% from the previous year, with increases in the robbery rate (12.53%) and the aggravated assault rate (0.49%). The homicide rate decreased 12.53% and the rape rate also decreased by 6.67%.
- Firearms were used in 27% of the homicides reported.
- 22% of the homicides reported involved family relationships, 64% did not, and in 14% the victim/offender relationship was unknown.
- The property crime rate decreased 6.47%.
- The burglary rate decreased 0.77%.
- The larceny rate decreased 8.08%.
- The value of property stolen amounted to \$114,054,475. Of that amount, \$31,713,026 was recovered, indicating a 27.81% recovery rate.
- Residential burglaries accounted for 61.97% of all burglaries. Of all residential burglaries, 58.54% were known to be committed during daytime hours (6:00 am to 6:00 pm).
- Reported hate crimes increased from 39 in 2005 to 40 in 2006, a 2.56% increase.