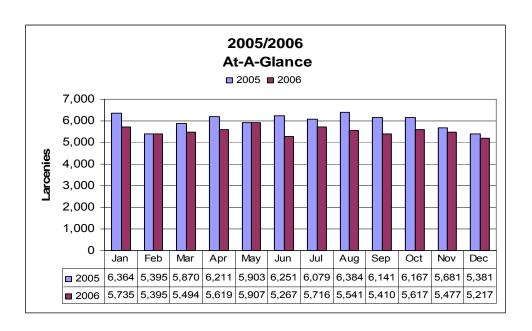

- In 2006, a total of 93,644 index crimes were committed, which indicates a 6.03% decrease in the overall crime rate from 2005.
- The violent crime rate increased 1.45% from the previous year, with increases in the robbery rate (12.53%) and the aggravated assault rate (0.49%). The homicide rate decreased 12.53% and the rape rate also decreased by 6.67%.
- Firearms were used in 27% of the homicides reported.
- 22% of the homicides reported involved family relationships, 64% did not, and in 14% the victim/offender relationship was unknown.
- The property crime rate decreased 6.47%.
- The burglary rate decreased 0.77%.
- The larceny rate decreased 8.08%.
- The value of property stolen amounted to \$114,054,475. Of that amount, \$31,713,026 was recovered, indicating a 27.81% recovery rate.
- Residential burglaries accounted for 61.97% of all burglaries. Of all residential burglaries, 58.54% were known to be committed during daytime hours (6:00 am to 6:00 pm).
- Reported hate crimes increased from 39 in 2005 to 40 in 2006, a 2.56% increase.