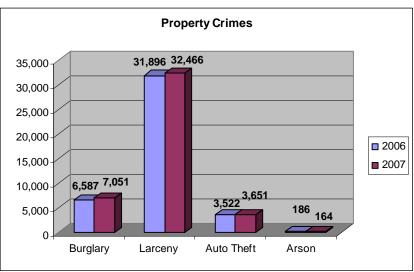

The Part I Crimes are categorized as *violent crimes* (murder and nonnegligent manslaughter, forcible rape, robbery, and aggravated assault) and *property crimes* (burglary, larceny-theft, motor vehicle theft, and arson) for analysis purposes.

#### **Summary Analysis**

- During the first six months of 2007, a total of **46,217** index crimes were reported. This **is a 3.18% increase** over the same period in 2006, in which there were **44,793** index crimes reported.
- Violent crime increased 10.80%. Murder increased 35.29%, robbery increased 24.67%, and aggravated assault increased 8.96%, while rape decreased 0.24%.
- Property crime increased 2.70%. Larceny increased 1.79%, motor vehicle theft increased 3.66%, and burglary increased 7.04%. Arson decreased 11.83%.
- There were **65,133** arrests reported in the first six months of 2007. This is up **6.80%** from the same time last year. Adult arrests **increased 7.48%**, juvenile arrests **increased by 4.59%**.
- The dollar value of property stolen during the first six months of 2007 was \$49,463,837, which is a decrease of 2.55%. Reported recoveries totaled \$15,398,139, a 5.74% increase from last year.

|   | Agency                          | Homicide          | Rape | Robbery | Agg. Assault | Burglary | Larceny | Auto Theft | Arson** | 2007 Total |
|---|---------------------------------|-------------------|------|---------|--------------|----------|---------|------------|---------|------------|
|   | PAYSON PD                       | 0                 | 0    | 3       | 3            | 39       | 191     | 14         | 0       | 250        |
|   | PLEASANT GROVE PD               | 0                 | 2    | 3       | 7            | 54       | 362     | 15         | 3       | 446        |
|   | PROVO PD                        | 0                 | 14   | 9       | 43           | 210      | 1,233   | 92         | 2       | 1,603      |
|   | SALEM PD                        | 0                 | 0    | 1       | 0            | 10       | 35      | 0          | 0       | 46         |
|   | SANTAQUIN PD                    | 0                 | 1    | 1       | 0            | 10       | 25      | 0          | 0       | 37         |
|   | SPANISH FORK PD                 | 0                 | 1    | 5       | 3            | 60       | 275     | 11         | 2       | 357        |
|   | SPRINGVILLE PD                  | 0                 | 3    | 3       | 10           | 69       | 297     | 15         | 1       | 398        |
|   | UTAH CO MAJOR CRIMES TASK FORCE | 0                 | 0    | 0       | 1            | 0        | 1       | 0          | 0       | 2          |
|   | UTAH VALLEY STATE COLLEGE PD    | 0                 | 0    | 0       | 0            | 3        | 42      | 3          | 0       | 48         |
| * | WASATCH COUNTY SHERIFF          | 0                 | 0    | 0       | 3            | 7        | 43      | 4          | 0       | 57         |
| * | HEBER CITY PD                   | 0                 | 1    | 0       | 2            | 23       | 13      | 2          | 0       | 41         |
|   | WASHINGTON COUNTY SHERIFF       | 1                 | 0    | 2       | 4            | 26       | 28      | 3          | 0       | 64         |
|   | DIXIE COLLEGE PD                |                   |      |         | No Da        | ta Submi | tted    |            |         | 0          |
| * | HILDALE PD                      | 0                 | 0    | 0       | 1            | 4        | 1       | 0          | 0       | 6          |
|   | HURRICANE PD                    | 0                 | 1    | 0       | 8            | 54       | 103     | 13         | 0       | 179        |
| # | IVINS DPS                       |                   |      |         | See          | IBR Dat  | а       |            |         | 0          |
|   | LA VERKIN PD                    | 0                 | 3    | 0       | 0            | 12       | 22      | 5          | 0       | 42         |
|   | LEEDS POLICE DEPT               | 0                 | 0    | 0       | 0            | 1        | 2       | 0          | 0       | 3          |
|   | ST. GEORGE PD                   | 1                 | 9    | 8       | 70           | 314      | 752     | 50         | 5       | 1,209      |
|   | WASHINGTON CITY PD              | 0                 | 2    | 1       | 1            | 28       | 91      | 7          | 0       | 130        |
|   | WAYNE COUNTY SHERIFF            | 0                 | 0    | 0       | 2            | 1        | 10      | 1          | 0       | 14         |
|   | WEBER COUNTY SHERIFF            | 1                 | 4    | 5       | 12           | 120      | 462     | 32         | 2       | 638        |
|   | HARRISVILLE PD                  | 0                 | 0    | 0       | 6            | 16       | 97      | 5          | 0       | 124        |
|   | NORTH OGDEN PD                  | 0                 | 2    | 0       | 0            | 17       | 85      | 1          | 1       | 106        |
|   | OGDEN PD                        | 0                 | 22   | 85      | 199          | 558      | 2,051   | 262        | 12      | 3,189      |
|   | PLEASANT VIEW PD                | 0                 | 0    | 0       | 2            | 12       | 54      | 0          | 0       | 68         |
|   | RIVERDALE PD                    | 0                 | 1    | 2       | 6            | 25       | 191     | 15         | 0       | 240        |
|   | ROY PD                          | 0                 | 10   | 3       | 2            | 53       | 385     | 28         | 5       | 486        |
|   | SOUTH OGDEN PD                  | 0                 | 8    | 5       | 5            | 29       | 194     | 6          | 2       | 249        |
|   | WEBER STATE UNIV PD             | 0                 | 0    | 0       | 1            | 7        | 25      | 0          | 0       | 33         |
|   | PARKS AND RECREATION            | No Data Submitted |      |         |              |          | 0       |            |         |            |
|   | WILDLIFE RESOURCES              | No Data Submitted |      |         |              |          | 0       |            |         |            |
|   | Grand Totals                    | 24                | 424  | 662     | 1,775        | 7,051    | 32,466  | 3,651      | 164     | 46,217     |