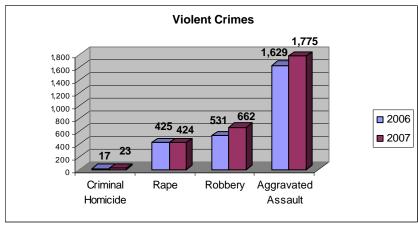

The Part I Crimes are categorized as *violent crimes* (murder and nonnegligent manslaughter, forcible rape, robbery, and aggravated assault) and *property crimes* (burglary, larceny-theft, motor vehicle theft, and arson) for analysis purposes.

#### **Summary Analysis**

- During the first six months of 2007, a total of **46,217** index crimes were reported. This **is a 3.18% increase** over the same period in 2006, in which there were **44,793** index crimes reported.
- Violent crime increased 10.80%. Murder increased 35.29%, robbery increased 24.67%, and aggravated assault increased 8.96%, while rape decreased 0.24%.
- Property crime increased 2.70%. Larceny increased 1.79%, motor vehicle theft increased 3.66%, and burglary increased 7.04%. Arson decreased 11.83%.
- There were **65,133** arrests reported in the first six months of 2007. This is up **6.80%** from the same time last year. Adult arrests **increased 7.48%**, juvenile arrests **increased by 4.59%**.
- The dollar value of property stolen during the first six months of 2007 was \$49,463,837, which is a decrease of 2.55%. Reported recoveries totaled \$15,398,139, a 5.74% increase from last year.

|   | Agency                          | Homicide          | Rape | Robbery | Agg. Assault | Burglary | Larceny | Auto Theft | Arson** | 2007 Total |
|---|---------------------------------|-------------------|------|---------|--------------|----------|---------|------------|---------|------------|
|   | PAYSON PD                       | 0                 | 0    | 3       | 3            | 39       | 191     | 14         | 0       | 250        |
|   | PLEASANT GROVE PD               | 0                 | 2    | 3       | 7            | 54       | 362     | 15         | 3       | 446        |
|   | PROVO PD                        | 0                 | 14   | 9       | 43           | 210      | 1,233   | 92         | 2       | 1,603      |
|   | SALEM PD                        | 0                 | 0    | 1       | 0            | 10       | 35      | 0          | 0       | 46         |
|   | SANTAQUIN PD                    | 0                 | 1    | 1       | 0            | 10       | 25      | 0          | 0       | 37         |
|   | SPANISH FORK PD                 | 0                 | 1    | 5       | 3            | 60       | 275     | 11         | 2       | 357        |
|   | SPRINGVILLE PD                  | 0                 | 3    | 3       | 10           | 69       | 297     | 15         | 1       | 398        |
|   | UTAH CO MAJOR CRIMES TASK FORCE | 0                 | 0    | 0       | 1            | 0        | 1       | 0          | 0       | 2          |
|   | UTAH VALLEY STATE COLLEGE PD    | 0                 | 0    | 0       | 0            | 3        | 42      | 3          | 0       | 48         |
| * | WASATCH COUNTY SHERIFF          | 0                 | 0    | 0       | 3            | 7        | 43      | 4          | 0       | 57         |
| * | HEBER CITY PD                   | 0                 | 1    | 0       | 2            | 23       | 13      | 2          | 0       | 41         |
|   | WASHINGTON COUNTY SHERIFF       | 1                 | 0    | 2       | 4            | 26       | 28      | 3          | 0       | 64         |
|   | DIXIE COLLEGE PD                |                   |      |         | No Da        | ta Submi | tted    |            |         | 0          |
| * | HILDALE PD                      | 0                 | 0    | 0       | 1            | 4        | 1       | 0          | 0       | 6          |
|   | HURRICANE PD                    | 0                 | 1    | 0       | 8            | 54       | 103     | 13         | 0       | 179        |
| # | IVINS DPS                       |                   |      |         | See          | IBR Dat  | а       |            |         | 0          |
|   | LA VERKIN PD                    | 0                 | 3    | 0       | 0            | 12       | 22      | 5          | 0       | 42         |
|   | LEEDS POLICE DEPT               | 0                 | 0    | 0       | 0            | 1        | 2       | 0          | 0       | 3          |
|   | ST. GEORGE PD                   | 1                 | 9    | 8       | 70           | 314      | 752     | 50         | 5       | 1,209      |
|   | WASHINGTON CITY PD              | 0                 | 2    | 1       | 1            | 28       | 91      | 7          | 0       | 130        |
|   | WAYNE COUNTY SHERIFF            | 0                 | 0    | 0       | 2            | 1        | 10      | 1          | 0       | 14         |
|   | WEBER COUNTY SHERIFF            | 1                 | 4    | 5       | 12           | 120      | 462     | 32         | 2       | 638        |
|   | HARRISVILLE PD                  | 0                 | 0    | 0       | 6            | 16       | 97      | 5          | 0       | 124        |
|   | NORTH OGDEN PD                  | 0                 | 2    | 0       | 0            | 17       | 85      | 1          | 1       | 106        |
|   | OGDEN PD                        | 0                 | 22   | 85      | 199          | 558      | 2,051   | 262        | 12      | 3,189      |
|   | PLEASANT VIEW PD                | 0                 | 0    | 0       | 2            | 12       | 54      | 0          | 0       | 68         |
|   | RIVERDALE PD                    | 0                 | 1    | 2       | 6            | 25       | 191     | 15         | 0       | 240        |
|   | ROY PD                          | 0                 | 10   | 3       | 2            | 53       | 385     | 28         | 5       | 486        |
|   | SOUTH OGDEN PD                  | 0                 | 8    | 5       | 5            | 29       | 194     | 6          | 2       | 249        |
|   | WEBER STATE UNIV PD             | 0                 | 0    | 0       | 1            | 7        | 25      | 0          | 0       | 33         |
|   | PARKS AND RECREATION            | No Data Submitted |      |         |              |          | 0       |            |         |            |
|   | WILDLIFE RESOURCES              | No Data Submitted |      |         |              |          | 0       |            |         |            |
|   | Grand Totals                    | 24                | 424  | 662     | 1,775        | 7,051    | 32,466  | 3,651      | 164     | 46,217     |