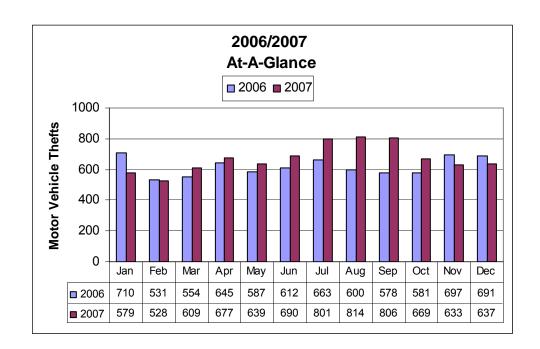

- In 2007, a total of 98,593 index crimes were committed, which indicates a 5.28% increase in the overall crime rate from 2006.
- The violent crime rate increased 10.56% from the previous year; with increases in the robbery rate (16.71%), the aggravated assault rate (9.22%), the homicide rate (27.91%), and the rape rate (6.34%).
- Firearms were used in 68.52% of the homicides reported.
- 14.08% of the homicides reported involved family relationships, 70.42% did not, and in 15.49% the victim/offender relationship was unknown.
- The property crime rate increased 4.95%.
- The burglary rate increased 7.14%.
- The larceny rate increased 4.16%.
- The value of property stolen amounted to \$104,801,043. Of that amount, \$32,565,624 was recovered, indicating a 31.1% recovery rate.
- Residential burglaries accounted for 67% of all burglaries. Of all residential burglaries, 57.83% were known to be committed during daytime hours (6:00 am to 6:00 pm).
- Reported hate crimes increased from 40 in 2006 to 59 in 2007, a 47.50% increase.