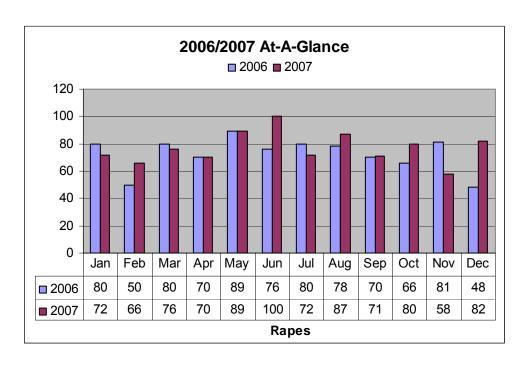

in the Uniform Crime Reporting (UCR) Program, is the carnal knowledge of a female forcibly and against her will. Assaults and attempts to commit rape by force or threat of force are also included; however, statutory rape (without force) and other sex offenses are excluded.



| Rape Offenses Cleared - 2007                                           |        |  |
|------------------------------------------------------------------------|--------|--|
| Offenses                                                               | 923    |  |
| Cleared                                                                | 274    |  |
| Clearance<br>Rate                                                      | 29.69% |  |
| NOTE: An offense cleared in 2007 may have occurred in a previous year. |        |  |



# Rape

| Age and Sex of Arrestees |      |        |       |  |
|--------------------------|------|--------|-------|--|
| Age of Arrestee          | Male | Female | Total |  |
| Under 10                 | 0    | 0      | 0     |  |
| 10 to 14                 | 37   | 2      | 39    |  |
| 15 to 19                 | 88   | 4      | 92    |  |
| 20 to 24                 | 42   | 0      | 42    |  |
| 25 to 29                 | 22   | 1      | 23    |  |
| 30 to 34                 | 27   | 0      | 27    |  |
| 35 to 39                 | 13   | 0      | 13    |  |
| 40 to 44                 | 12   | 0      | 12    |  |
| 45 to 49                 | 10   | 0      | 10    |  |
| 50 to 54                 | 7    | 0      | 7     |  |
| 55 to 59                 | 3    | 0      | 3     |  |
| 60 t