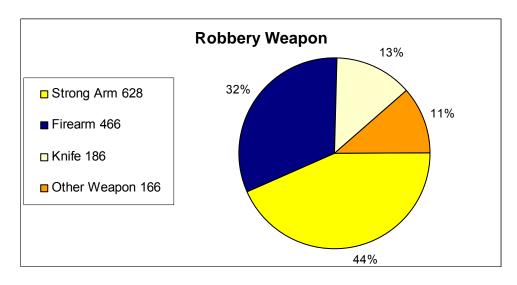

| 26.90% |  |
| NOTE: An offense cleared in 2007 may have occurred in a previous year. |        |  |

| Location of Robbery | Total<br>Offenses | Value<br>Stolen |
|---------------------|-------------------|-----------------|
| Bank                | 49                | \$93,943        |
| Commercial House    | 331               | \$157,415       |
| Convenience Store   | 216               | \$543,924       |
| Highways, Streets,  |                   |                 |
| Alleys              | 357               | \$168,810       |
| Miscellaneous       | 309               | \$925,991       |
| Residence           | 161               | \$193,142       |
| Service Station     | 23                | \$5,183         |
| Total               | 1,446             | \$2,088,408     |





# Robbery

| Age and Sex of Arrestees |      |        |       |  |
|--------------------------|------|--------|-------|--|
| Age of Arrestee          | Male | Female | Total |  |
| Under 10                 | 0    | 0      | 0     |  |
| 10 to 14                 | 14   | 3      | 17    |  |
| 15 to 19                 | 112  | 16     | 128   |  |
| 20 to 24                 | 96   | 15     | 111   |  |
| 25 to 29                 | 64   | 8      | 72    |  |
| 30 to 34                 | 36   | 6      | 42    |  |
| 35 to 39                 | 36   | 5      | 41    |  |
| 40 to 44                 | 28   | 7      | 35    |  |
| 45 to 49                 | 13   | 2      | 15    |  |
| 50 to 54                 | 6    | 1      | 7     |  |
| 55 to 59                 | 2    | 0      | 2     |  |
|