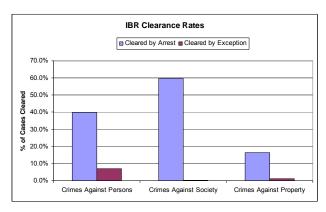

| 1.9%                              | 4,597       |
| All Other Offenses          | 24,717 | 84.6%      | 1,444 | 4.9%      | 1,547    | 5.3%         | 845                                     | 2.9%                                         | 678                          | 2.3%                              | 29,231      |
| Grand Total                 | 51,485 | 84.6%      | 2,912 | 4.8%      | 2,798    | 4.6%         | 2,275                                   | 3.7%                                         | 1,358                        | 2.2%                              | 60,828      |

NOTE: Since only 61 of the reporting agencies submit IBR data, IBR statistics reflect only crimes reported by those jurisdictions. They do not reflect statewide data.

#### **IBR Clearance Rates**



NOTE: Since only 61 of the reporting agencies submit IBR data, IBR statistics reflect only crimes reported by those jurisdictions. They do not reflect statewide data.

For a list of agencies that submit IBR data, see Page 52.

For a definition of *Clearance*, see Page 66.

| Offense                                     | Number<br>of<br>Incidents | Number<br>of<br>Incidents<br>Cleared<br>by Arrest | Percent<br>Cleared<br>by Arrest | Number<br>of<br>Incidents<br>Cleared<br>by<br>Exception | Percent<br>Cleared<br>by<br>Exception | Total<br>Cleared | Percent<br>Cleared |
|---------------------------------------------|---------------------------|---------------------------------------------------|---------------------------------|---------------------------------------------------------|-----