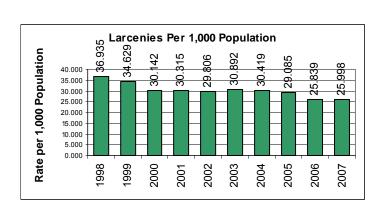

| \$601,846    | 7.9%             |
| Livestock                     | \$84,964          | \$11,531     | 13.6%            |
| Locally Stolen Motor Vehicles | \$38,988,117      | \$26,707,602 | 68.5%            |
| Miscellaneous                 | \$34,321,229      | \$3,816,776  | 11.1%            |
| Office Equipment              | \$6,221,294       | \$391,321    | 6.3%             |
| Televisions, Radios, Stereos, | \$6,693,601       | \$403,902    | 6.0%             |
| Total                         | \$104,801,043     | \$32,565,624 | 31.1%            |

#### **Ten Year Trends – Index Crimes and Homicides**









## **Ten Year Trends – Rape and Robbery**









# Ten Year Trends – Aggravated Assaults and Burglary









# Ten Year Trends – Larcenies and Motor Vehicle Theft









Growing numbers of Utah law enforcement agencies are participating in the Incident Based Reporting program (IBR), taking advantage of computer technology and the more detailed data base captured by an incident based system. As more agencies submit IBR data, it will become a powerful law enforcement tool, providing more detailed, meaningful, and timely information about criminal activities than has been available in the past. In 2007, 77.51% of the Utah population was accounted for by IBR submitting agencies.

Because IBR collects details about the offenses, victims, offenders, property, and arrests involved in each crime incident, it is possible to analyze various aspects of the crime which is occurring in our society, and provide law enforcement administrators, elected officials, an