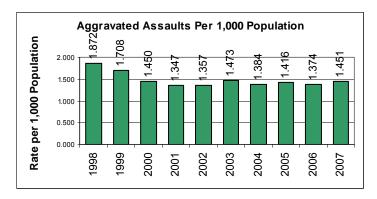

|
| Jewelry and Precious Metals   | \$7,629,177       | \$601,846    | 7.9%             |
| Livestock                     | \$84,964          | \$11,531     | 13.6%            |
| Locally Stolen Motor Vehicles | \$38,988,117      | \$26,707,602 | 68.5%            |
| Miscellaneous                 | \$34,321,229      | \$3,816,776  | 11.1%            |
| Office Equipment              | \$6,221,294       | \$391,321    | 6.3%             |
| Televisions, Radios, Stereos, | \$6,693,601       | \$403,902    | 6.0%             |
| Total                         | \$104,801,043     | \$32,565,624 | 31.1%            |

#### **Ten Year Trends – Index Crimes and Homicides**









## **Ten Year Trends – Rape and Robbery**









# Ten Year Trends – Aggravated Assaults and Burglary









# Ten Year Trends – Larcenies and Motor Vehicle Theft









Growing numbers of Utah law enforcement agencies are participating in the Incident Based Reporting program (IBR), taking advantage of computer technology and the more detailed data base captured by an incident based system. As more agencies submit IBR data, it will become a powerful law enforcement tool, providing more detailed, meaningful, and timely information about criminal activities than has been available in the past. In 2007, 77.51% of the Utah population was accounted for by IBR submitting agencies.

Because IBR collects details about the offenses, victims, offenders, property, and arrests involved in each crime incident, it is possible to analyze various aspects of the crime which is occurring in our society, an