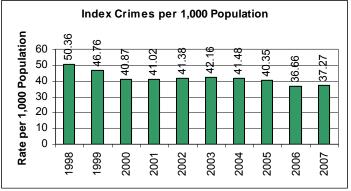

- In 2007, a total of 98,593 index crimes were committed, which indicates a 5.28% increase in the overall crime rate from 2006.
- The violent crime rate increased 10.56% from the previous year; with increases in the robbery rate (16.71%), the aggravated assault rate (9.22%), the homicide rate (27.91%), and the rape rate (6.34%).
- Firearms were used in 68.52% of the homicides reported.
- 14.08% of the homicides reported involved family relationships, 70.42% did not, and in 15.49% the victim/offender relationship was unknown.
- The property crime rate increased 4.95%.
- The burglary rate increased 7.14%.
- The larceny rate increased 4.16%.
- The value of property stolen amounted to \$104,801,043. Of that amount, \$32,565,624 was recovered, indicating a 31.1% recovery rate.
- Residential burglaries accounted for 67% of all burglaries. Of all residential burglaries, 57.83% were known to be committed during daytime hours (6:00 am to 6:00 pm).
- Reported hate crimes increased from 40 in 2006 to 59 in 2007, a 47.50% increase.