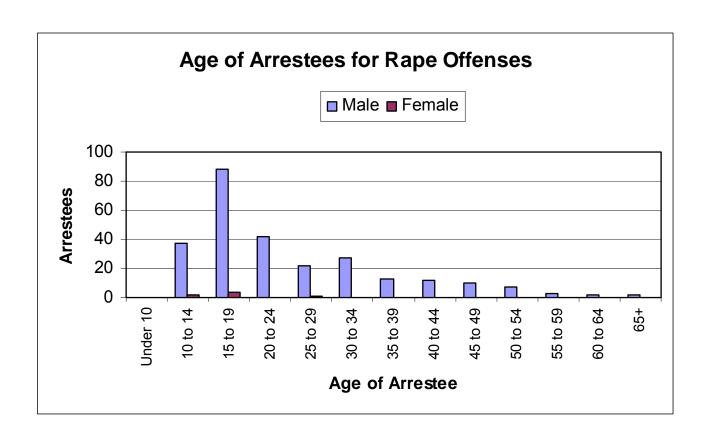

e | Total |  |
| Under 10                 | 0    | 0      | 0     |  |
| 10 to 14                 | 37   | 2      | 39    |  |
| 15 to 19                 | 88   | 4      | 92    |  |
| 20 to 24                 | 42   | 0      | 42    |  |
| 25 to 29                 | 22   | 1      | 23    |  |
| 30 to 34                 | 27   | 0      | 27    |  |
| 35 to 39                 | 13   | 0      | 13    |  |
| 40 to 44                 | 12   | 0      | 12    |  |
| 45 to 49                 | 10   | 0      | 10    |  |
| 50 to 54                 | 7    | 0      | 7     |  |
| 55 to 59                 | 3    | 0      | 3     |  |
| 60 to 64                 | 2    | 0      | 2     |  |
| 65+                      | 2    | 0      | 2     |  |
| Total                    | 265  | 7      | 272   |  |



### Robbery

**Robbery:** The Uniform Crime Reporting (UCR) Program defines robbery as the taking or attempting to take anything of value from the care, custody, or control of a person or persons by force or threat of force or violence and/or by putting the victim in fear.

| Robbery Offenses Cleared - 2007                                        |        |  |
|------------------------------------------------------------------------|--------|--|
| Offenses                                                               | 1446   |  |
| Cleared                                                                | 389    |  |
| Clearance Rate                                                         | 26.90% |  |
| NOTE: An offense cleared in 2007 may have occurred in a previous year. |        |  |