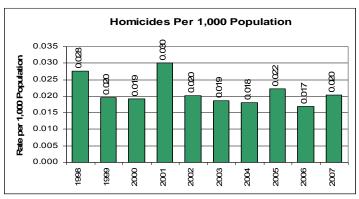

\$73,845     | 10.9%            |
| Household Goods               | \$1,762,672       | \$76,866     | 4.4%             |
| Jewelry and Precious Metals   | \$7,629,177       | \$601,846    | 7.9%             |
| Livestock                     | \$84,964          | \$11,531     | 13.6%            |
| Locally Stolen Motor Vehicles | \$38,988,117      | \$26,707,602 | 68.5%            |
| Miscellaneous                 | \$34,321,229      | \$3,816,776  | 11.1%            |
| Office Equipment              | \$6,221,294       | \$391,321    | 6.3%             |
| Televisions, Radios, Stereos, | \$6,693,601       | \$403,902    | 6.0%             |
| Total                         | \$104,801,043     | \$32,565,624 | 31.1%            |

#### **Ten Year Trends – Index Crimes and Homicides**









## **Ten Year Trends – Rape and Robbery**









# Ten Year Trends – Aggravated Assaults and Burglary









# Ten Year Trends – Larcenies and Motor Vehicle Theft









Growing numbers of Utah law enforcement agencies are participating in the Incident Based Reporting program (IBR), taking advantage of computer technology and the more detailed data base captured by an incident based system. As more agencies submit IBR data, it will become a powerful law enforcement tool, providing more detailed, meaningful, and timely information about criminal activities than has been available in the past. In 2007, 77.51% of the Utah population was accounted for by IBR submitting agencies.

Because IBR collects details about the offenses, victims, offenders, property, and arrests involved in each