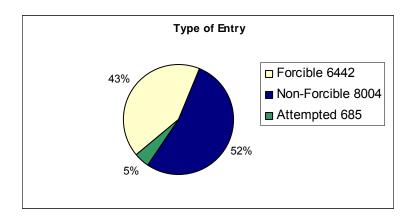

| 12    | 2      | 14    |
| 65+                      | 13    | 2      | 15    |
| Total                    | 1,143 | 233    | 1,376 |



# **Burglary**

**Burglary:** The unlawful entry into a building or other structure with the intent to commit a felony or a theft.

| Burglary Offenses Cleared -<br>2007                                    |        |  |
|------------------------------------------------------------------------|--------|--|
| Offenses                                                               | 15,131 |  |
| Cleared                                                                | 1,494  |  |
| Clearance Rate                                                         | 9.87%  |  |
| NOTE: An offense cleared in 2007 may have occurred in a previous year. |        |  |





| Premises and Time of Day | Offenses | Value Stolen |
|--------------------------|----------|--------------|
| Residence                |          |              |
| Residence - Day          | 5,857    | \$9,131,420  |
| Residence - Night        | 3,751    | \$4,949,772  |
| Residence - Unknown      | 526      | \$698,090    |
| Residence Total          | 10,134   | \$14,779,282 |
|                          |          |              |
| Non-Residence            |          |              |
| Non-Residence - Day      | 2,594    | \$5,702,654  |
| Non-Residence - Night    | 2,025    | \$3,041,407  |
| Non-Residence - Unknown  | 378      | \$561,580    |
| Non-Residence Total      | 4,997    | \$9,305,641  |
| Grand Total              | 15,131   | \$24,084,923 |

# **Burglary**

| Age and