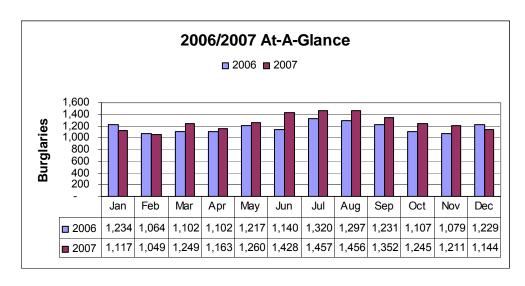

| 12    | 2      | 14    |
| 65+                      | 13    | 2      | 15    |
| Total                    | 1,143 | 233    | 1,376 |



# **Burglary**

**Burglary:** The unlawful entry into a building or other structure with the intent to commit a felony or a theft.

| Burglary Offenses Cleared -<br>2007                                    |        |  |
|------------------------------------------------------------------------|--------|--|
| Offenses                                                               | 15,131 |  |
| Cleared                                                                | 1,494  |  |
| Clearance Rate                                                         | 9.87%  |  |
| NOTE: An offense cleared in 2007 may have occurred in a previous year. |        |  |





| Premises and Time of Day | Offenses | Value Stolen |
|--------------------------|----------|--------------|
| Residence                |          |              |
| Residence - Day          | 5,857    | \$9,131,420  |
| Residence - Night        | 3,751    | \$4,949,772  |
| Residence - Unknown      | 526      | \$698,090    |
| Residence Total          | 10,134   | \$14,779,282 |
|                          |          |              |
| Non-Residence            |          |              |
| Non-Residence - Day      | 2,594    | \$5,702,654  |
| Non-Residence - Night    | 2,025    | \$3,041,407  |
| Non-Residence - Unknown  | 378      | \$561,580    |
| Non-Residence Total      | 4,997    | \$9,305,641  |
| Grand Total              | 15,131   | \$24,084,923 |

# **Burglary**

| Age and S