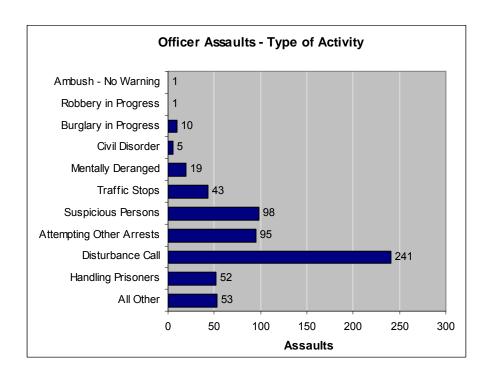

### **Officers Assaulted**

| Type of Assignment             |          |
|--------------------------------|----------|
| Assignment                     | Assaults |
| Two Officer Vehicle            | 19       |
|                                |          |
| One Officer Vehicle - Alone    | 92       |
| One Officer Vehicle - Assisted | 432      |
|                                |          |
| Special Assignment - Alone     | 17       |
| Special Assignment - Assisted  | 22       |
|                                |          |
| Other - Alone                  | 9        |
| Other - Assisted               | 27       |
| Total                          | 618      |