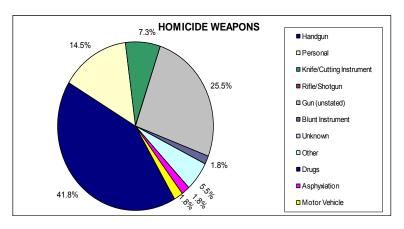

- In 2007, a total of 98,593 index crimes were committed, which indicates a 5.28% increase in the overall crime rate from 2006.
- The violent crime rate increased 10.56% from the previous year; with increases in the robbery rate (16.71%), the aggravated assault rate (9.22%), the homicide rate (27.91%), and the rape rate (6.34%).
- Firearms were used in 68.52% of the homicides reported.
- 14.08% of the homicides reported involved family relationships, 70.42% did not, and in 15.49% the victim/offender relationship was unknown.
- The property crime rate increased 4.95%.
- The burglary rate increased 7.14%.
- The larceny rate increased 4.16%.
- The value of property stolen amounted to \$104,801,043. Of that amount, \$32,565,624 was recovered, indicating a 31.1% recovery rate.
- Residential burglaries accounted for 67% of all burglaries. Of all residential burglaries, 57.83% were known to be committed during daytime hours (6:00 am to 6:00 pm).
- Reported hate crimes increased from 40 in 2006 to 59 in 2007, a 47.50% increase.