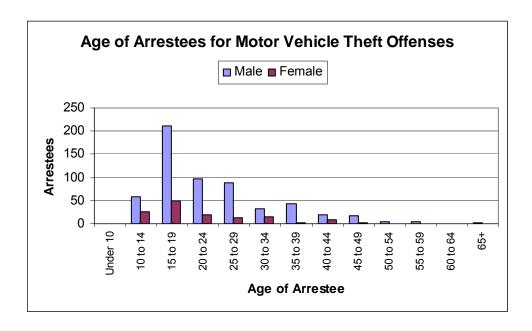

- In 2007, a total of 98,593 index crimes were committed, which indicates a 5.28% increase in the overall crime rate from 2006.
- The violent crime rate increased 10.56% from the previous year; with increases in the robbery rate (16.71%), the aggravated assault rate (9.22%), the homicide rate (27.91%), and the rape rate (6.34%).
- Firearms were used in 68.52% of the homicides reported.
- 14.08% of the homicides reported involved family relationships, 70.42% did not, and in 15.49% the victim/offender relationship was unknown.
- The property crime rate increased 4.95%.
- The burglary rate increased 7.14%.
- The larceny rate increased 4.16%.
- The value of property stolen amounted to \$104,801,043. Of that amount, \$32,565,624 was recovered, indicating a 31.1% recovery rate.
- Residential burglaries accounted for 67% of all burglaries. Of all residential burglaries, 57.83% were known to be committed during daytime hours (6:00 am to 6:00 pm).
- Reported hate crimes increased from 40 in 2006 to 59 in 2007, a 47.50% increase.