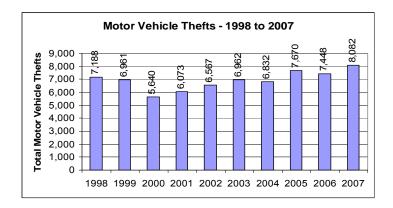

| \$601,846    | 7.9%             |
| Livestock                     | \$84,964          | \$11,531     | 13.6%            |
| Locally Stolen Motor Vehicles | \$38,988,117      | \$26,707,602 | 68.5%            |
| Miscellaneous                 | \$34,321,229      | \$3,816,776  | 11.1%            |
| Office Equipment              | \$6,221,294       | \$391,321    | 6.3%             |
| Televisions, Radios, Stereos, | \$6,693,601       | \$403,902    | 6.0%             |
| Total                         | \$104,801,043     | \$32,565,624 | 31.1%            |

#### **Ten Year Trends – Index Crimes and Homicides**









## **Ten Year Trends – Rape and Robbery**









# Ten Year Trends – Aggravated Assaults and Burglary









# Ten Year Trends – Larcenies and Motor Vehicle Theft









Growing numbers of Utah law enforcement agencies are participating in the Incident Based Reporting program (IBR), taking advantage of computer technology and the more detailed data base captured by an incident based system. As more agencies submit IBR data, it will become a powerful law enforcement tool, providing more detailed, meaningful, and timely information about criminal activities than has been available in the past. In 2007, 77.51% of the Utah population was accounted for by IBR submitting agencies.

Because IBR collects details about the offenses, victims, offenders, property, and arrests involved in each crime incident, it is possible to analyze various aspects of the crime which is occurring in our society, and provide law enforcement administrators, elected officials, and