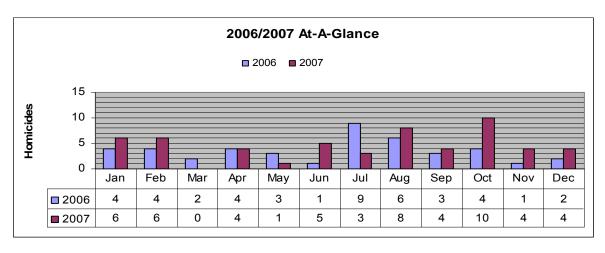

| Boyfriend                | 2      | 2.82%         |  |
| Child of Boy/Girl Friend | 0      | 0.00%         |  |
| Ex-Girlfriend            | 0      | 0.00%         |  |
| Ex-Spouse                | 0      | 0.00%         |  |
| Friend                   | 2      | 2.82%         |  |
| Girlfriend               | 1      | 1.41%         |  |
| Neighbor                 | 0      | 0.00%         |  |
| Otherwise Known          | 4      | 5.63%         |  |
| Stranger                 | 13     | 18.31%        |  |
| Total Other              |        |               |  |
| Relationship             | 54     | 76.06%        |  |
| Unknown Relationship     | 6      | 8.45%         |  |
|                          |        |               |  |
| TOTAL                    | 71     | 100.00%       |  |



| Homicides by Time of Day |          |                                  |  |
|--------------------------|----------|----------------------------------|--|
| TIME                     | Offenses | Percent of<br>Total<br>Homicides |  |
| 0:00                     | 1        | 1.82%                            |  |
| 1:00                     | 3        | 5.45%                            |  |
| 2:00                     | 5        | 9.09%                            |  |
| 3:00                     | 1        | 1.82%                            |  |
| 4:00                     | 2        | 3.64%                            |  |
| 5:00                     | 3        | 5.45%                            |  |
| 6:00                     | 2        | 3.64%                            |  |
| 7:00