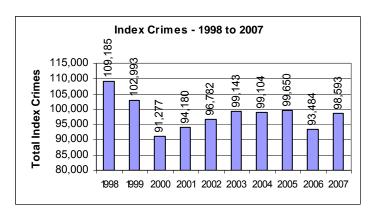

- In 2007, a total of 98,593 index crimes were committed, which indicates a 5.28% increase in the overall crime rate from 2006.
- The violent crime rate increased 10.56% from the previous year; with increases in the robbery rate (16.71%), the aggravated assault rate (9.22%), the homicide rate (27.91%), and the rape rate (6.34%).
- Firearms were used in 68.52% of the homicides reported.
- 14.08% of the homicides reported involved family relationships, 70.42% did not, and in 15.49% the victim/offender relationship was unknown.
- The property crime rate increased 4.95%.
- The burglary rate increased 7.14%.
- The larceny rate increased 4.16%.
- The value of property stolen amounted to \$104,801,043. Of that amount, \$32,565,624 was recovered, indicating a 31.1% recovery rate.
- Residential burglaries accounted for 67% of all burglaries. Of all residential burglaries, 57.83% were known to be committed during daytime hours (6:00 am to 6:00 pm).
- Reported hate crimes increased from 40 in 2006 to 59 in 2007, a 47.50% increase.