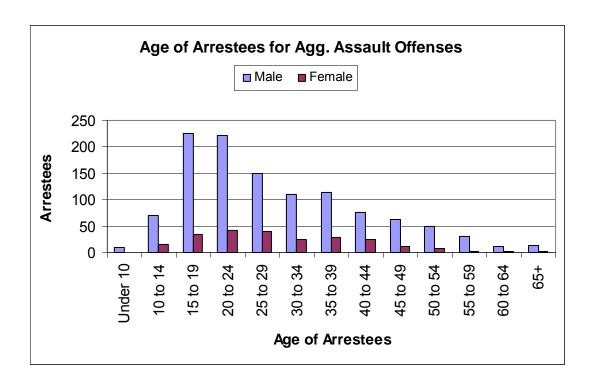

restee          | Male  | Female | Total |
| Under 10                 | 10    | 0      | 10    |
| 10 to 14                 | 71    | 15     | 86    |
| 15 to 19                 | 226   | 34     | 260   |
| 20 to 24                 | 222   | 42     | 264   |
| 25 to 29                 | 149   | 39     | 188   |
| 30 to 34                 | 109   | 25     | 134   |
| 35 to 39                 | 114   | 28     | 142   |
| 40 to 44                 | 76    | 25     | 101   |
| 45 to 49                 | 62    | 12     | 74    |
| 50 to 54                 | 49    | 8      | 57    |
| 55 to 59                 | 30    | 1      | 31    |
| 60 to 64                 | 12    | 2      | 14    |
| 65+                      | 13    | 2      | 15    |
| Total                    | 1,143 | 233    | 1,376 |



# **Burglary**

**Burglary:** The unlawful entry into a building or other structure with the intent to commit a felony or a theft.

| Burglary Offenses Cleared -<br>2007                                    |        |  |
|------------------------------------------------------------------------|--------|--|
| Offenses                                                               | 15,131 |  |
| Cleared                                                                | 1,494  |  |
| Clearance Rate                                                         | 9.87%  |  |
| NOTE: An offense cleared in 2007 may have occurred in a previous year. |        |  |





| Premises and Time of Day | Offenses | Value Stolen |
|--------------------------|----------|--------------|
| Residence                |