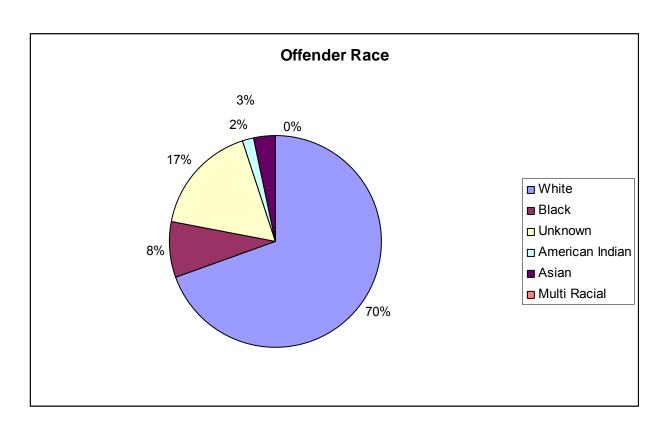

- In 2007, a total of 98,593 index crimes were committed, which indicates a 5.28% increase in the overall crime rate from 2006.
- The violent crime rate increased 10.56% from the previous year; with increases in the robbery rate (16.71%), the aggravated assault rate (9.22%), the homicide rate (27.91%), and the rape rate (6.34%).
- Firearms were used in 68.52% of the homicides reported.
- 14.08% of the homicides reported involved family relationships, 70.42% did not, and in 15.49% the victim/offender relationship was unknown.
- The property crime rate increased 4.95%.
- The burglary rate increased 7.14%.
- The larceny rate increased 4.16%.
- The value of property stolen amounted to \$104,801,043. Of that amount, \$32,565,624 was recovered, indicating a 31.1% recovery rate.
- Residential burglaries accounted for 67% of all burglaries. Of all residential burglaries, 57.83% were known to be committed during daytime hours (6:00 am to 6:00 pm).
- Reported hate crimes increased from 40 in 2006 to 59 in 2007, a 47.50% increase.