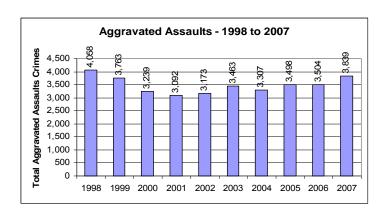

|
| Jewelry and Precious Metals   | \$7,629,177       | \$601,846    | 7.9%             |
| Livestock                     | \$84,964          | \$11,531     | 13.6%            |
| Locally Stolen Motor Vehicles | \$38,988,117      | \$26,707,602 | 68.5%            |
| Miscellaneous                 | \$34,321,229      | \$3,816,776  | 11.1%            |
| Office Equipment              | \$6,221,294       | \$391,321    | 6.3%             |
| Televisions, Radios, Stereos, | \$6,693,601       | \$403,902    | 6.0%             |
| Total                         | \$104,801,043     | \$32,565,624 | 31.1%            |

#### **Ten Year Trends – Index Crimes and Homicides**









## **Ten Year Trends – Rape and Robbery**









# Ten Year Trends – Aggravated Assaults and Burglary









# Ten Year Trends – Larcenies and Motor Vehicle Theft









Growing numbers of Utah law enforcement agencies are participating in the Incident Based Reporting program (IBR), taking advantage of computer technology and the more detailed data base captured by an incident based system. As more agencies submit IBR data, it will become a powerful law enforcement tool, providing more detailed, meaningful, and timely information about criminal activities than has been available in the past. In 2007, 77.51% of the Utah population was accounted for by IBR submitting agencies.

Because IBR collects details about the offenses, victims, offenders, property, and arrests involved in each crime incident, it is possible to analyze various aspects of the crime which is occurring in our society,