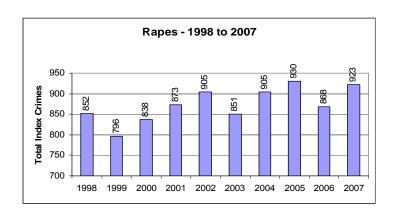

Goods               | \$1,762,672       | \$76,866     | 4.4%             |
| Jewelry and Precious Metals   | \$7,629,177       | \$601,846    | 7.9%             |
| Livestock                     | \$84,964          | \$11,531     | 13.6%            |
| Locally Stolen Motor Vehicles | \$38,988,117      | \$26,707,602 | 68.5%            |
| Miscellaneous                 | \$34,321,229      | \$3,816,776  | 11.1%            |
| Office Equipment              | \$6,221,294       | \$391,321    | 6.3%             |
| Televisions, Radios, Stereos, | \$6,693,601       | \$403,902    | 6.0%             |
| Total                         | \$104,801,043     | \$32,565,624 | 31.1%            |

#### **Ten Year Trends – Index Crimes and Homicides**









## **Ten Year Trends – Rape and Robbery**









# Ten Year Trends – Aggravated Assaults and Burglary









# Ten Year Trends – Larcenies and Motor Vehicle Theft









Growing numbers of Utah law enforcement agencies are participating in the Incident Based Reporting program (IBR), taking advantage of computer technology and the more detailed data base captured by an incident based system. As more agencies submit IBR data, it will become a powerful law enforcement tool, providing more detailed, meaningful, and timely information about criminal activities than has been available in the past. In 2007, 77.51% of the Utah population was accounted for by IBR submitting agencies.

Because IBR collects details about the offenses, victims, offenders, property, and arrests involved in each crime incident, it is possible to analyze va