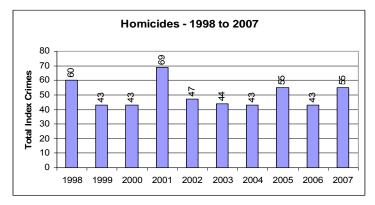

- In 2007, a total of 98,593 index crimes were committed, which indicates a 5.28% increase in the overall crime rate from 2006.
- The violent crime rate increased 10.56% from the previous year; with increases in the robbery rate (16.71%), the aggravated assault rate (9.22%), the homicide rate (27.91%), and the rape rate (6.34%).
- Firearms were used in 68.52% of the homicides reported.
- 14.08% of the homicides reported involved family relationships, 70.42% did not, and in 15.49% the victim/offender relationship was unknown.
- The property crime rate increased 4.95%.
- The burglary rate increased 7.14%.
- The larceny rate increased 4.16%.
- The value of property stolen amounted to \$104,801,043. Of that amount, \$32,565,624 was recovered, indicating a 31.1% recovery rate.
- Residential burglaries accounted for 67% of all burglaries. Of all residential burglaries, 57.83% were known to be committed during daytime hours (6:00 am to 6:00 pm).
- Reported hate crimes increased from 40 in 2006 to 59 in 2007, a 47.50% increase.