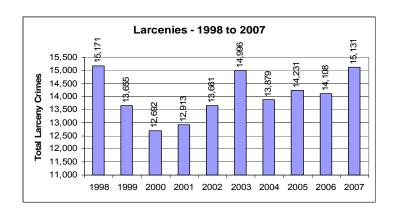

| \$601,846    | 7.9%             |
| Livestock                     | \$84,964          | \$11,531     | 13.6%            |
| Locally Stolen Motor Vehicles | \$38,988,117      | \$26,707,602 | 68.5%            |
| Miscellaneous                 | \$34,321,229      | \$3,816,776  | 11.1%            |
| Office Equipment              | \$6,221,294       | \$391,321    | 6.3%             |
| Televisions, Radios, Stereos, | \$6,693,601       | \$403,902    | 6.0%             |
| Total                         | \$104,801,043     | \$32,565,624 | 31.1%            |

#### **Ten Year Trends – Index Crimes and Homicides**









## **Ten Year Trends – Rape and Robbery**









# Ten Year Trends – Aggravated Assaults and Burglary









# Ten Year Trends – Larcenies and Motor Vehicle Theft









Growing numbers of Utah law enforcement agencies are participating in the Incident Based Reporting program (IBR), taking advantage of computer technology and the more detailed data base captured by an incident based system. As more agencies submit IBR data, it will become a powerful law enforcement tool, providing more detailed, meaningful, and timely information about criminal activities than has been available in the past. In 2007, 77.51% of the Utah population was accounted for by IBR submitting agencies.

Because IBR collects details about the offenses, victims, offenders, property, and arrests involved in each crime incident, it is possible to analyze various aspects of the crime which is occurring in our society, and provide law enforcement administrators, elected officials,