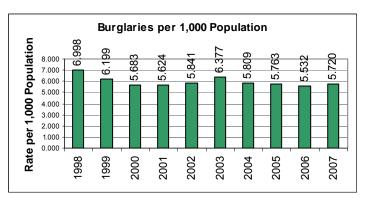

|
| Jewelry and Precious Metals   | \$7,629,177       | \$601,846    | 7.9%             |
| Livestock                     | \$84,964          | \$11,531     | 13.6%            |
| Locally Stolen Motor Vehicles | \$38,988,117      | \$26,707,602 | 68.5%            |
| Miscellaneous                 | \$34,321,229      | \$3,816,776  | 11.1%            |
| Office Equipment              | \$6,221,294       | \$391,321    | 6.3%             |
| Televisions, Radios, Stereos, | \$6,693,601       | \$403,902    | 6.0%             |
| Total                         | \$104,801,043     | \$32,565,624 | 31.1%            |

#### **Ten Year Trends – Index Crimes and Homicides**









## **Ten Year Trends – Rape and Robbery**









# Ten Year Trends – Aggravated Assaults and Burglary









# Ten Year Trends – Larcenies and Motor Vehicle Theft









Growing numbers of Utah law enforcement agencies are participating in the Incident Based Reporting program (IBR), taking advantage of computer technology and the more detailed data base captured by an incident based system. As more agencies submit IBR data, it will become a powerful law enforcement tool, providing more detailed, meaningful, and timely information about criminal activities than has been available in the past. In 2007, 77.51% of the Utah population was accounted for by IBR submitting agencies.

Because IBR collects details about the offenses, victims, offenders, property, and arrests involved in each crime incident, it is possible to analyze various aspects of the crime which is occurring in our society, and pr