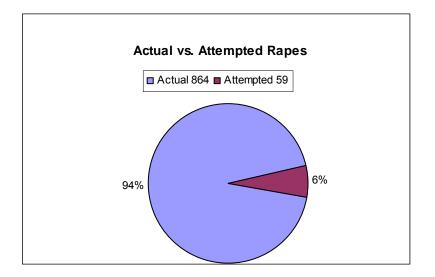

| 3         | 5.45%         |
| Kidnapping                    | 0         | 0.00%         |
| Lover's Quarrel               | 2         | 3.64%         |
| Murder-Suicide                | 2         | 3.64%         |
| Other Circumstances           | 13        | 23.64%        |
| Other Felony Involved         | 4         | 7.27%         |
| Unknown                       | 9         | 16.36%        |
| TOTAL                         | 55        | 100.00%       |



### Rape

**Rape:** Forcible rape, as defined in the Uniform Crime Reporting (UCR) Program, is the carnal knowledge of a female forcibly and against her will. Assaults and attempts to commit rape by force or threat of force are also included; however, statutory rape (without force) and other sex offenses are excluded.



| Rape Offenses Cleared - 2007                                           |        |  |
|------------------------------------------------------------------------|--------|--|
| Offenses                                                               | 923    |  |
| Cleared                                                                | 274    |  |
| Clearance<br>Rate                                                      | 29.69% |  |
| NOTE: An offense cleared in 2007 may have occurred in a previous year. |        |  |



# Rape

| Age and Sex of Arrestees |      |        |       |  |
|--------------------------|------|--------|-------|--|
| Age of Arrestee          | Male | Female | Total |  |
| Under 10                 | 0    | 0      | 0     |  |
| 10 to 14                 | 37   | 2