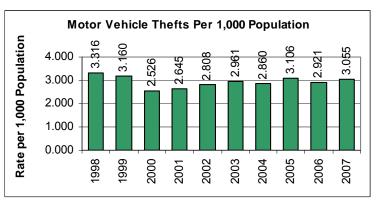

\$601,846    | 7.9%             |
| Livestock                     | \$84,964          | \$11,531     | 13.6%            |
| Locally Stolen Motor Vehicles | \$38,988,117      | \$26,707,602 | 68.5%            |
| Miscellaneous                 | \$34,321,229      | \$3,816,776  | 11.1%            |
| Office Equipment              | \$6,221,294       | \$391,321    | 6.3%             |
| Televisions, Radios, Stereos, | \$6,693,601       | \$403,902    | 6.0%             |
| Total                         | \$104,801,043     | \$32,565,624 | 31.1%            |

#### **Ten Year Trends – Index Crimes and Homicides**









## **Ten Year Trends – Rape and Robbery**









# Ten Year Trends – Aggravated Assaults and Burglary









# Ten Year Trends – Larcenies and Motor Vehicle Theft









Growing numbers of Utah law enforcement agencies are participating in the Incident Based Reporting program (IBR), taking advantage of computer technology and the more detailed data base captured by an incident based system. As more agencies submit IBR data, it will become a powerful law enforcement tool, providing more detailed, meaningful, and timely information about criminal activities than has been available in the past. In 2007, 77.51% of the Utah population was accounted for by IBR submitting agencies.

Because IBR collects details about the offenses, victims, offenders, property, and arrests involved in each crime incident, it is possible to analyze various aspects of the crime which is occurring in our society, and provide law enforcement administrators, elected officials, and ot