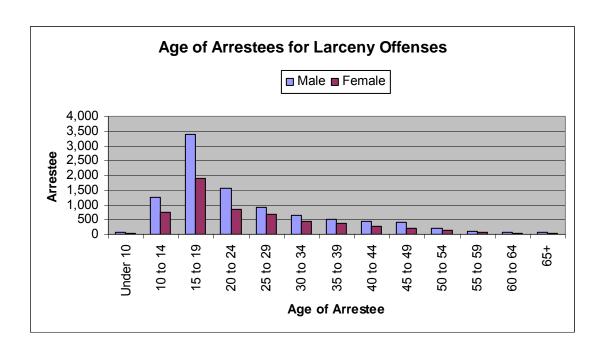

- In 2007, a total of 98,593 index crimes were committed, which indicates a 5.28% increase in the overall crime rate from 2006.
- The violent crime rate increased 10.56% from the previous year; with increases in the robbery rate (16.71%), the aggravated assault rate (9.22%), the homicide rate (27.91%), and the rape rate (6.34%).
- Firearms were used in 68.52% of the homicides reported.
- 14.08% of the homicides reported involved family relationships, 70.42% did not, and in 15.49% the victim/offender relationship was unknown.
- The property crime rate increased 4.95%.
- The burglary rate increased 7.14%.
- The larceny rate increased 4.16%.
- The value of property stolen amounted to \$104,801,043. Of that amount, \$32,565,624 was recovered, indicating a 31.1% recovery rate.
- Residential burglaries accounted for 67% of all burglaries. Of all residential burglaries, 57.83% were known to be committed during daytime hours (6:00 am to 6:00 pm).
- Reported hate crimes increased from 40 in 2006 to 59 in 2007, a 47.50% increase.