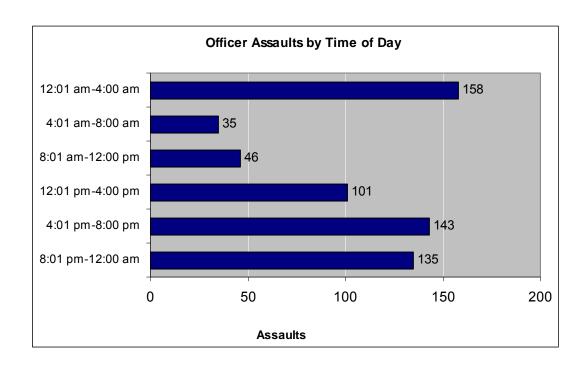

### **Officers Assaulted**

| Type of Assignment             |          |
|--------------------------------|----------|
| Assignment                     | Assaults |
| Two Officer Vehicle            | 19       |
|                                |          |
| One Officer Vehicle - Alone    | 92       |
| One Officer Vehicle - Assisted | 432      |
|                                |          |
| Special Assignment - Alone     | 17       |
| Special Assignment - Assisted  | 22       |
|                                |          |
| Other - Alone                  | 9        |
| Other - Assisted               | 27       |
| Total                          | 618      |