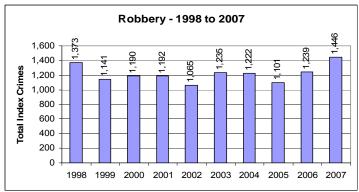

ds               | \$1,762,672       | \$76,866     | 4.4%             |
| Jewelry and Precious Metals   | \$7,629,177       | \$601,846    | 7.9%             |
| Livestock                     | \$84,964          | \$11,531     | 13.6%            |
| Locally Stolen Motor Vehicles | \$38,988,117      | \$26,707,602 | 68.5%            |
| Miscellaneous                 | \$34,321,229      | \$3,816,776  | 11.1%            |
| Office Equipment              | \$6,221,294       | \$391,321    | 6.3%             |
| Televisions, Radios, Stereos, | \$6,693,601       | \$403,902    | 6.0%             |
| Total                         | \$104,801,043     | \$32,565,624 | 31.1%            |

#### **Ten Year Trends – Index Crimes and Homicides**









## **Ten Year Trends – Rape and Robbery**









# Ten Year Trends – Aggravated Assaults and Burglary









# Ten Year Trends – Larcenies and Motor Vehicle Theft









Growing numbers of Utah law enforcement agencies are participating in the Incident Based Reporting program (IBR), taking advantage of computer technology and the more detailed data base captured by an incident based system. As more agencies submit IBR data, it will become a powerful law enforcement tool, providing more detailed, meaningful, and timely information about criminal activities than has been available in the past. In 2007, 77.51% of the Utah population was accounted for by IBR submitting agencies.

Because IBR collects details about the offenses, victims, offenders, property, and arrests involved in each crime incident, it is possible to analyze variou