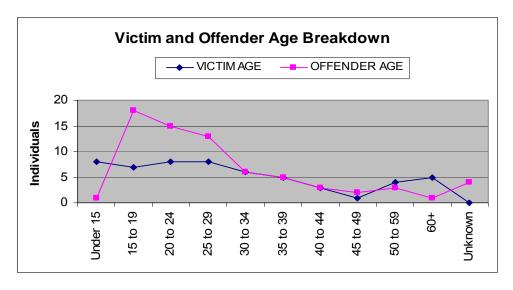

| Homicides |  |
| American Fork PD    | 1         |  |
| Beaver County       | 1         |  |
| Draper PD           | 1         |  |
| Kane County         | 1         |  |
| Layton PD           | 1         |  |
| Murray PD           | 3         |  |
| Ogden PD            | 3         |  |
| Orem DPS            | 1         |  |
| Salt Lake City PD   | 16        |  |
| Salt Lake County    | 9         |  |
| Sandy PD            | 1         |  |
| South Salt Lake PD  | 4         |  |
| St George PD        | 1         |  |
| Taylorsville PD     | 2         |  |
| Washington County   | 1         |  |
| Wayne County        | 1         |  |
| Weber County        | 1         |  |
| West Jordan PD      | 1         |  |
| West Valley City PD | 6         |  |
| 2007 TOTAL          | 55        |  |



| VICTIM                                     |        |                          |  |
|--------------------------------------------|--------|--------------------------|--|
| Sex and Race of Victim                     | Number | % of<br>Total<br>Victims |  |
| Male                                       |        |                          |  |
| White                                      | 29     | 52.73%                   |  |
| Black                                      | 2      | 3.64%                    |  |
| American Indian or<br>Alaskan Native       | 2      | 3.64%                    |  |
| Asian or Pacific Islander                  | 4      | 7.27%                    |  |
| Unknown                                    | 0      | 0.00%                    |  |
| Total Male