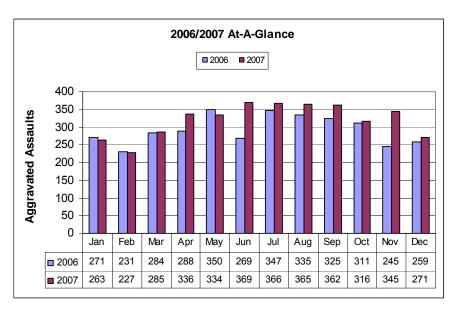

| 2    | 0      | 2     |  |
| 60 to 64                 | 0    | 0      | 0     |  |
| 65+                      | 1    | 0      | 1     |  |
| Total                    | 408  | 63     | 471   |  |



#### **Aggravated Assault**

**Aggravated Assault:** An unlawful attack by one person upon another wherein the offender uses a weapon or displays it in a threatening manner, or the victim suffers obvious severe or aggravated bodily injury involving apparent broken bones, loss of teeth, possible internal injury, severe laceration, or loss of consciousness.

| Aggravated vs. Simple Assaults |        |  |
|--------------------------------|--------|--|
| Aggravated Assaults            | 3,839  |  |
| Simple Assaults                | 28,773 |  |
| Total Assaults                 | 32,612 |  |



| Aggravated Assault<br>Offenses Cleared - 2007 |        |  |
|-----------------------------------------------|--------|--|
| Offenses                                      | 3,839  |  |
| Cleared                                       | 1,775  |  |
| Clearance Rate                                | 46.24% |  |
|                                               |        |  |

NOTE: An offense cleared in 2007 may have occurred in a previous year.



# **Aggravated Assault**

| Age and Sex of Arrestees |       |        |       |
|--------------------------|-------|--------|-------|
| Age of Arrestee          | Male  | Female | Total |
| Under 10                 | 10    | 0      | 10    |
| 10 to 14                 | 71    | 15     | 86    |
| 15 to 19                 | 226   | 34     | 260   |
|