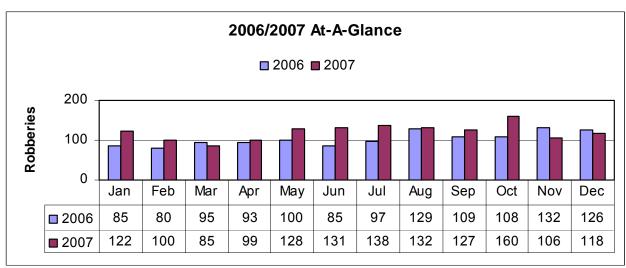

| 26.90% |  |
| NOTE: An offense cleared in 2007 may have occurred in a previous year. |        |  |

| Location of Robbery | Total<br>Offenses | Value<br>Stolen |
|---------------------|-------------------|-----------------|
| Bank                | 49                | \$93,943        |
| Commercial House    | 331               | \$157,415       |
| Convenience Store   | 216               | \$543,924       |
| Highways, Streets,  |                   |                 |
| Alleys              | 357               | \$168,810       |
| Miscellaneous       | 309               | \$925,991       |
| Residence           | 161               | \$193,142       |
| Service Station     | 23                | \$5,183         |
| Total               | 1,446             | \$2,088,408     |





# Robbery

| Age and Sex of Arrestees |      |        |       |  |
|--------------------------|------|--------|-------|--|
| Age of Arrestee          | Male | Female | Total |  |
| Under 10                 | 0    | 0      | 0     |  |
| 10 to 14                 | 14   | 3      | 17    |  |
| 15 to 19                 | 112  | 16     | 128   |  |
| 20 to 24                 | 96   | 15     | 111   |  |
| 25 to 29                 | 64   | 8      | 72    |  |
| 30 to 34                 | 36   | 6      | 42    |  |
| 35 to 39                 | 36   | 5      | 41    |  |
| 40 to 44                 | 28   | 7      | 35    |  |
| 45 to 49                 | 13   | 2      | 15    |  |
| 50 to 54                 | 6    | 1      | 7     |  |
| 55 to 59                 | 2    | 0      | 2     |  |
| 6