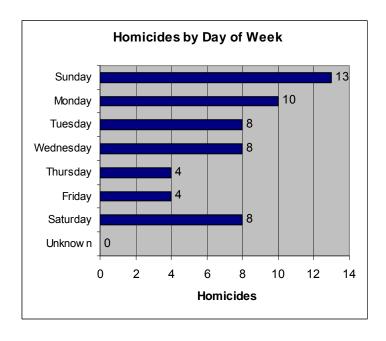

ent                      | 10        | 18.18%        |
| Police Officer Felonious Shot | 1         | 1.82%         |
| Child Abuse                   | 6         | 10.91%        |
| Domestic Violence             | 4         | 7.27%         |
| Drug Related                  | 1         | 1.82%         |
| Gang Related                  | 3         | 5.45%         |
| Kidnapping                    | 0         | 0.00%         |
| Lover's Quarrel               | 2         | 3.64%         |
| Murder-Suicide                | 2         | 3.64%         |
| Other Circumstances           | 13        | 23.64%        |
| Other Felony Involved         | 4         | 7.27%         |
| Unknown                       | 9         | 16.36%        |
| TOTAL                         | 55        | 100.00%       |



### Rape

**Rape:** Forcible rape, as defined in the Uniform Crime Reporting (UCR) Program, is the carnal knowledge of a female forcibly and against her will. Assaults and attempts to commit rape by force or threat of force are also included; however, statutory rape (without force) and other sex offenses are excluded.



| Rape Offenses Cleared - 2007                                           |        |  |
|------------------------------------------------------------------------|--------|--|
| Offenses                                                               | 923    |  |
| Cleared                                                                | 274    |  |
| Clearance<br>Rate                                                      | 29.69% |  |
| NOTE: An offense cleared in 2007 may h