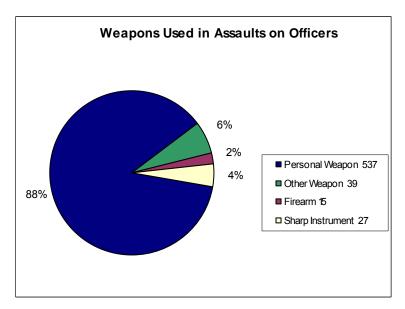

### **Officers Assaulted**

| Type of Assignment             |          |
|--------------------------------|----------|
| Assignment                     | Assaults |
| Two Officer Vehicle            | 19       |
|                                |          |
| One Officer Vehicle - Alone    | 92       |
| One Officer Vehicle - Assisted | 432      |
|                                |          |
| Special Assignment - Alone     | 17       |
| Special Assignment - Assisted  | 22       |
|                                |          |
| Other - Alone                  | 9        |
| Other - Assisted               | 27       |
| Total                          | 618      |

### **Officers Assaulted**

NOTE: Personal Weapons consist of hands, feet, teeth, etc

Because of law enforcement's differing service requirements and functions as well as the varied demographic traits and characteristics of jurisdictions, use caution when drawing comparisons between agency staffing levels based upon police employment data from the Uniform Crime Reporting (UCR) Program. It must be remembered that the totals given for sworn officers for any particular agency reflect not only the patrol officers on the street but also officers assigned to various other duties such as those in administrative and investigative positions as well as those assigned to special teams.