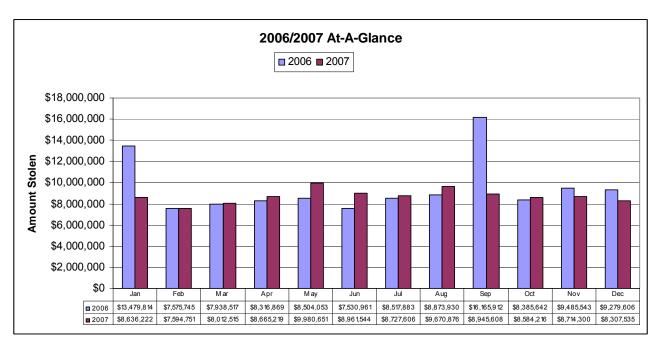

- In 2007, a total of 98,593 index crimes were committed, which indicates a 5.28% increase in the overall crime rate from 2006.
- The violent crime rate increased 10.56% from the previous year; with increases in the robbery rate (16.71%), the aggravated assault rate (9.22%), the homicide rate (27.91%), and the rape rate (6.34%).
- Firearms were used in 68.52% of the homicides reported.
- 14.08% of the homicides reported involved family relationships, 70.42% did not, and in 15.49% the victim/offender relationship was unknown.
- The property crime rate increased 4.95%.
- The burglary rate increased 7.14%.
- The larceny rate increased 4.16%.
- The value of property stolen amounted to \$104,801,043. Of that amount, \$32,565,624 was recovered, indicating a 31.1% recovery rate.
- Residential burglaries accounted for 67% of all burglaries. Of all residential burglaries, 57.83% were known to be committed during daytime hours (6:00 am to 6:00 pm).
- Reported hate crimes increased from 40 in 2006 to 59 in 2007, a 47.50% increase.