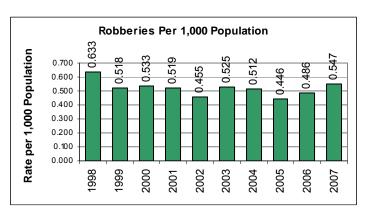

| \$1,762,672       | \$76,866     | 4.4%             |
| Jewelry and Precious Metals   | \$7,629,177       | \$601,846    | 7.9%             |
| Livestock                     | \$84,964          | \$11,531     | 13.6%            |
| Locally Stolen Motor Vehicles | \$38,988,117      | \$26,707,602 | 68.5%            |
| Miscellaneous                 | \$34,321,229      | \$3,816,776  | 11.1%            |
| Office Equipment              | \$6,221,294       | \$391,321    | 6.3%             |
| Televisions, Radios, Stereos, | \$6,693,601       | \$403,902    | 6.0%             |
| Total                         | \$104,801,043     | \$32,565,624 | 31.1%            |

#### **Ten Year Trends – Index Crimes and Homicides**









## **Ten Year Trends – Rape and Robbery**









# Ten Year Trends – Aggravated Assaults and Burglary









# Ten Year Trends – Larcenies and Motor Vehicle Theft









Growing numbers of Utah law enforcement agencies are participating in the Incident Based Reporting program (IBR), taking advantage of computer technology and the more detailed data base captured by an incident based system. As more agencies submit IBR data, it will become a powerful law enforcement tool, providing more detailed, meaningful, and timely information about criminal activities than has been available in the past. In 2007, 77.51% of the Utah population was accounted for by IBR submitting agencies.

Because IBR collects details about the offenses, victims, offenders, property, and arrests involved in each crime incident, it is possible to analyze various