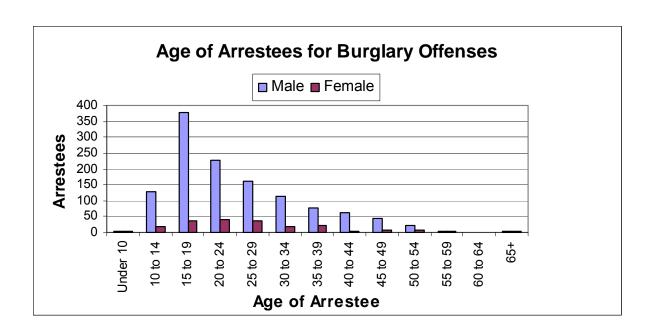

- In 2007, a total of 98,593 index crimes were committed, which indicates a 5.28% increase in the overall crime rate from 2006.
- The violent crime rate increased 10.56% from the previous year; with increases in the robbery rate (16.71%), the aggravated assault rate (9.22%), the homicide rate (27.91%), and the rape rate (6.34%).
- Firearms were used in 68.52% of the homicides reported.
- 14.08% of the homicides reported involved family relationships, 70.42% did not, and in 15.49% the victim/offender relationship was unknown.
- The property crime rate increased 4.95%.
- The burglary rate increased 7.14%.
- The larceny rate increased 4.16%.
- The value of property stolen amounted to \$104,801,043. Of that amount, \$32,565,624 was recovered, indicating a 31.1% recovery rate.
- Residential burglaries accounted for 67% of all burglaries. Of all residential burglaries, 57.83% were known to be committed during daytime hours (6:00 am to 6:00 pm).
- Reported hate crimes increased from 40 in 2006 to 59 in 2007, a 47.50% increase.