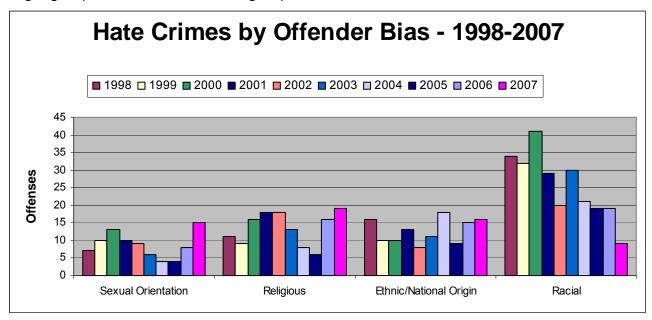

- In 2007, a total of 98,593 index crimes were committed, which indicates a 5.28% increase in the overall crime rate from 2006.
- The violent crime rate increased 10.56% from the previous year; with increases in the robbery rate (16.71%), the aggravated assault rate (9.22%), the homicide rate (27.91%), and the rape rate (6.34%).
- Firearms were used in 68.52% of the homicides reported.
- 14.08% of the homicides reported involved family relationships, 70.42% did not, and in 15.49% the victim/offender relationship was unknown.
- The property crime rate increased 4.95%.
- The burglary rate increased 7.14%.
- The larceny rate increased 4.16%.
- The value of property stolen amounted to \$104,801,043. Of that amount, \$32,565,624 was recovered, indicating a 31.1% recovery rate.
- Residential burglaries accounted for 67% of all burglaries. Of all residential burglaries, 57.83% were known to be committed during daytime hours (6:00 am to 6:00 pm).
- Reported hate crimes increased from 40 in 2006 to 59 in 2007, a 47.50% increase.