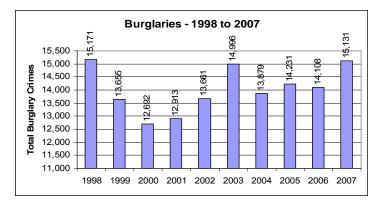

|
| Jewelry and Precious Metals   | \$7,629,177       | \$601,846    | 7.9%             |
| Livestock                     | \$84,964          | \$11,531     | 13.6%            |
| Locally Stolen Motor Vehicles | \$38,988,117      | \$26,707,602 | 68.5%            |
| Miscellaneous                 | \$34,321,229      | \$3,816,776  | 11.1%            |
| Office Equipment              | \$6,221,294       | \$391,321    | 6.3%             |
| Televisions, Radios, Stereos, | \$6,693,601       | \$403,902    | 6.0%             |
| Total                         | \$104,801,043     | \$32,565,624 | 31.1%            |

#### **Ten Year Trends – Index Crimes and Homicides**









## **Ten Year Trends – Rape and Robbery**









# Ten Year Trends – Aggravated Assaults and Burglary









# Ten Year Trends – Larcenies and Motor Vehicle Theft









Growing numbers of Utah law enforcement agencies are participating in the Incident Based Reporting program (IBR), taking advantage of computer technology and the more detailed data base captured by an incident based system. As more agencies submit IBR data, it will become a powerful law enforcement tool, providing more detailed, meaningful, and timely information about criminal activities than has been available in the past. In 2007, 77.51% of the Utah population was accounted for by IBR submitting agencies.

Because IBR collects details about the offenses, victims, offenders, property, and arrests involved in each crime incident, it is possible to analyze various aspects of the crime which is occurring in our society, and