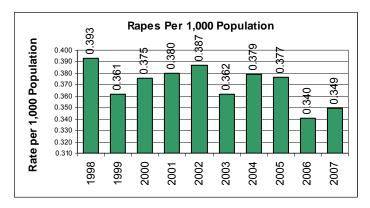

oods               | \$1,762,672       | \$76,866     | 4.4%             |
| Jewelry and Precious Metals   | \$7,629,177       | \$601,846    | 7.9%             |
| Livestock                     | \$84,964          | \$11,531     | 13.6%            |
| Locally Stolen Motor Vehicles | \$38,988,117      | \$26,707,602 | 68.5%            |
| Miscellaneous                 | \$34,321,229      | \$3,816,776  | 11.1%            |
| Office Equipment              | \$6,221,294       | \$391,321    | 6.3%             |
| Televisions, Radios, Stereos, | \$6,693,601       | \$403,902    | 6.0%             |
| Total                         | \$104,801,043     | \$32,565,624 | 31.1%            |

#### **Ten Year Trends – Index Crimes and Homicides**









## **Ten Year Trends – Rape and Robbery**









# Ten Year Trends – Aggravated Assaults and Burglary









# Ten Year Trends – Larcenies and Motor Vehicle Theft









Growing numbers of Utah law enforcement agencies are participating in the Incident Based Reporting program (IBR), taking advantage of computer technology and the more detailed data base captured by an incident based system. As more agencies submit IBR data, it will become a powerful law enforcement tool, providing more detailed, meaningful, and timely information about criminal activities than has been available in the past. In 2007, 77.51% of the Utah population was accounted for by IBR submitting agencies.

Because IBR collects details about the offenses, victims, offenders, property, and arrests involved in each crime incident, it is possible to analyze vari