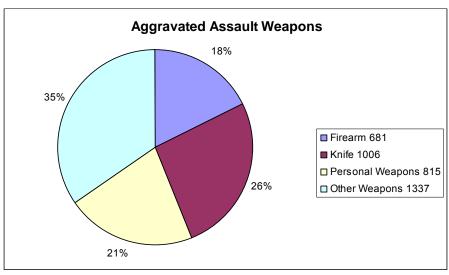

olving apparent broken bones, loss of teeth, possible internal injury, severe laceration, or loss of consciousness.

| Aggravated vs. Simple Assaults |        |  |
|--------------------------------|--------|--|
| Aggravated Assaults            | 3,839  |  |
| Simple Assaults                | 28,773 |  |
| Total Assaults                 | 32,612 |  |



| Aggravated Assault<br>Offenses Cleared - 2007 |        |  |
|-----------------------------------------------|--------|--|
| Offenses                                      | 3,839  |  |
| Cleared                                       | 1,775  |  |
| Clearance Rate                                | 46.24% |  |
|                                               |        |  |

NOTE: An offense cleared in 2007 may have occurred in a previous year.



# **Aggravated Assault**

| Age and Sex of Arrestees |       |        |       |
|--------------------------|-------|--------|-------|
| Age of Arrestee          | Male  | Female | Total |
| Under 10                 | 10    | 0      | 10    |
| 10 to 14                 | 71    | 15     | 86    |
| 15 to 19                 | 226   | 34     | 260   |
| 20 to 24                 | 222   | 42     | 264   |
| 25 to 29                 | 149   | 39     | 188   |
| 30 to 34                 | 109   | 25     | 134   |
| 35 to 39                 | 114   | 28     | 142   |
| 40 to 44                 | 76    | 25     | 101   |
| 45 to 49                 | 62    | 12     | 74    |
| 50 to 54                 | 49    | 8      | 57    |
| 55 to 59                 | 30    | 1      | 31    |
| 60 to 64