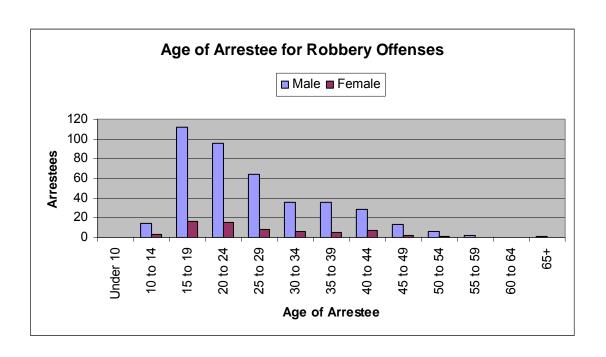

e | Total |  |
| Under 10                 | 0    | 0      | 0     |  |
| 10 to 14                 | 14   | 3      | 17    |  |
| 15 to 19                 | 112  | 16     | 128   |  |
| 20 to 24                 | 96   | 15     | 111   |  |
| 25 to 29                 | 64   | 8      | 72    |  |
| 30 to 34                 | 36   | 6      | 42    |  |
| 35 to 39                 | 36   | 5      | 41    |  |
| 40 to 44                 | 28   | 7      | 35    |  |
| 45 to 49                 | 13   | 2      | 15    |  |
| 50 to 54                 | 6    | 1      | 7     |  |
| 55 to 59                 | 2    | 0      | 2     |  |
| 60 to 64                 | 0    | 0      | 0     |  |
| 65+                      | 1    | 0      | 1     |  |
| Total                    | 408  | 63     | 471   |  |



#### **Aggravated Assault**

**Aggravated Assault:** An unlawful attack by one person upon another wherein the offender uses a weapon or displays it in a threatening manner, or the victim suffers obvious severe or aggravated bodily injury involving apparent broken bones, loss of teeth, possible internal injury, severe laceration, or loss of consciousness.

| Aggravated vs. Simple Assaults |        |  |
|--------------------------------|--------|--|
| Aggravated Assaults            | 3,839  |  |
| Simple Assaults                | 28,773 |  |
| Total Assaults                 | 32,612 |  |



| Aggravated Assault<br>Offenses Cleared - 2007 |        |  |
|-----------------------------------------------|--------|--|
| Offenses                                      | 3,839  |  |
| Cleared