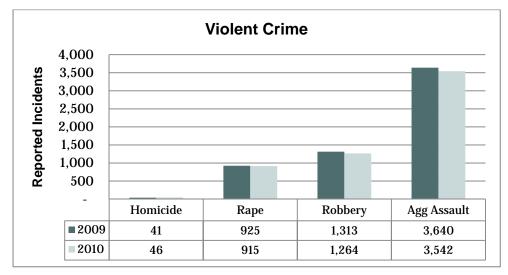

- In 2010, a total of 92,776 index crimes were committed, which indicates a **4.12% decrease in** the overall total of index crimes from 2009.
- The number of violent crimes **decreased 2.57%** from the previous year; with an increase in the number of homicides (12.2%) and decreases in the numbers of rapes (1.08%), robberies (3.73%), and aggravated assaults (2.69%).
- Property crime **decreased 4.22%**. Larceny decreased 3.5%, motor vehicle theft decreased 14.15%, and arson decreased 15.18%; burglary also decreased 3.14%.
- Firearms were used in 43.48% of the homicides reported.
- 41.18% of the homicides reported involved family relationships, 49.02% did not, and in 9.8% of the homicides the victim/offender relationship was unknown.
- The value of property stolen in 2010 amounted to \$84,612,581. Of that amount, \$18,276,969 was recovered, indicating a 21.6% recovery rate.
- The dollar value of property stolen during 2010 was \$84,612,581, down by 7.4% from last year. Reported recoveries totaled \$18,276,969, a 10.59% decrease from last year.
- Residential burglaries accounted for 68.28% of all burglaries. Of all residential burglaries, 58.20% were known to be committed during daytime hours (6:00 am to 6:00 pm), 36.69% were known to be committed during nighttime hours (6:00 pm to 6:00 am), and the time of day could not be established for 5.11% of reported residential burglaries.
- Reported hate crimes increased from 55 in 2009 to 71 in 2010, a 29.09% increase.
- There were 144,433 arrests reported in 2010. This is up 0.98% from 2009.
- Adult arrests decreased 6.37%. Juvenile arrests decreased 7.89%. (This adult and juvenile
  arrest data does not include arrests made by the Utah Highway Patrol, as they do not separate
  arrests into juvenile and adult categories.)