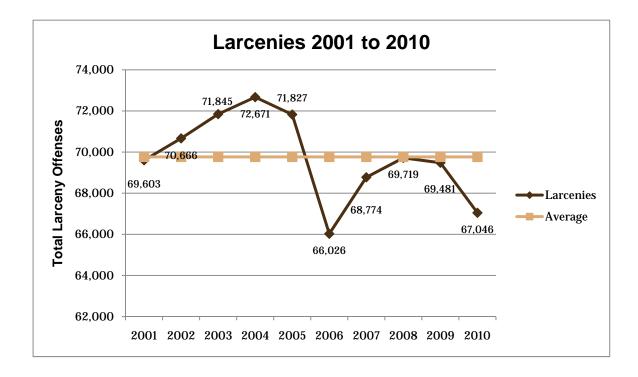

- In 2010, a total of 92,776 index crimes were committed, which indicates a **4.12% decrease in** the overall total of index crimes from 2009.
- The number of violent crimes **decreased 2.57%** from the previous year; with an increase in the number of homicides (12.2%) and decreases in the numbers of rapes (1.08%), robberies (3.73%), and aggravated assaults (2.69%).
- Property crime **decreased 4.22%**. Larceny decreased 3.5%, motor vehicle theft decreased 14.15%, and arson decreased 15.18%; burglary also decreased 3.14%.
- Firearms were used in 43.48% of the homicides reported.
- 41.18% of the homicides reported involved family relationships, 49.02% did not, and in 9.8% of the homicides the victim/offender relationship was unknown.
- The value of property stolen in 2010 amounted to \$84,612,581. Of that amount, \$18,276,969 was recovered, indicating a 21.6% recovery rate.
- The dollar value of property stolen during 2010 was \$84,612,581, down by 7.4% from last year. Reported recoveries totaled \$18,276,969, a 10.59% decrease from last year.
- Residential burglaries accounted for 68.28% of all burglaries. Of all residential burglaries, 58.20% were known to be committed during daytime hours (6:00 am to 6:00 pm), 36.69% were known to be committed during nighttime hours (6:00 pm to 6:00 am), and the time of day could not be established for 5.11% of reported residential burglaries.
- Reported hate crimes increased from 55 in 2009 to 71 in 2010, a 29.09% increase.
- There were 144,433 arrests reported in 2010. This is up 0.98% from 2009.
- Adult arrests decreased 6.37%. Juvenile arrests decreased 7.89%. (This adult and juvenile
  arrest data does not include arrests made by the Utah Highway Patrol, as they do not separate
  arrests into juvenile and adult categories.)