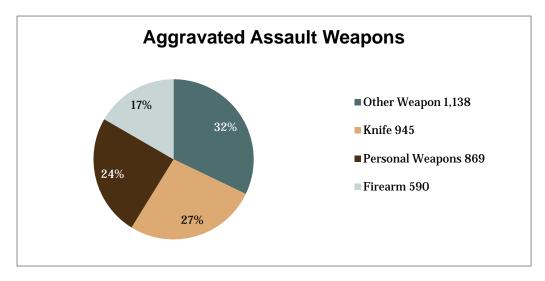

ening manner, or the victim suffers obvious severe or aggravated bodily injury involving apparent broken bones, loss of teeth, possible internal injury, severe laceration, or loss of consciousness.

| Aggravated vs. Simple Assaults |        |
|--------------------------------|--------|
| Aggravated Assaults 3,542      |        |
| Simple Assaults                | 27,880 |
| TOTAL ASSAULTS                 | 31,422 |

| Aggravated Assault Offenses<br>Cleared - 2010 |       |  |
|-----------------------------------------------|-------|--|
| Offenses                                      | 3,542 |  |
| Cleared 1,739                                 |       |  |
| Clearance Rate 49.10%                         |       |  |

NOTE: An offense cleared in 2010 may have occurred in a previous year.





# **Aggravated Assault**

| Age and Sex of Arrestees |       |        |       |
|--------------------------|-------|--------|-------|
| Age of Arrestee          | Male  | Female | Total |
| Under 10                 | 5     | 1      | 6     |
| 10 to 14                 | 57    | 10     | 67    |
| 15 to 19                 | 193   | 35     | 228   |
| 20 to 24                 | 218   | 48     | 266   |
| 25 to 29                 | 181   | 41     | 222   |
| 30 to 34                 | 119   | 27     | 146   |
| 35 to 39                 | 109   | 20     | 129   |
| 40 to 44                 | 88    | 26     | 114   |
| 45 to 49                 | 70    | 15     | 85    |
| 50 to 54                 | 54    | 8      | 62    |
| 55 to 59                 | 32    | 4      | 36    |
| 60 to 64