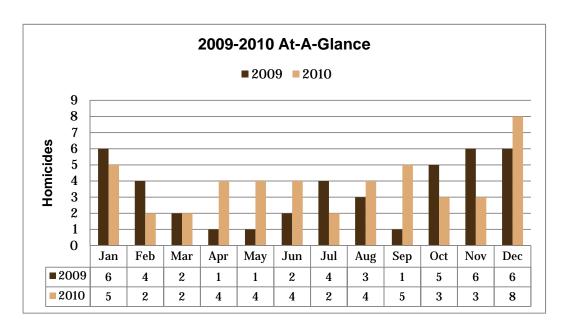

|        |                             |
| Acquaintance                    | 13     | 25.49%                      |
| Stranger                        | 4      | 7.84%                       |
| Otherwise Known                 | 3      | 5.88%                       |
| Girlfriend                      | 2      | 3.92%                       |
| Child of Boy/Girl Friend        | 1      | 1.96%                       |
| Ex-Girlfriend                   | 1      | 1.96%                       |
| Law Enforcement Officer on Duty | 1      | 1.96%                       |
| Total Other Relationship        | 25     | 49.02%                      |
| Unknown Relationship            | 5      | 9.80%                       |
| TOTAL                           | 51     | 100.00%                     |



## Homicide

| CIRCUMSTANCES                           |           |            |  |
|-----------------------------------------|-----------|------------|--|
| Circumstances                           | Homicides | % of Total |  |
| Domestic Violence                       | 12        | 26.09%     |  |
| Argument                                | 9         | 19.57%     |  |
| Child Abuse                             | 7         | 15.22%     |  |
| Other Felony Involved                   | 4         | 8.70%      |  |
| Unknown                                 | 4         | 8.70%      |  |
| Lover's Quarrel/Triangle                | 3         | 6.52%      |  |
| Murder-Suicide                          | 3         | 6.52%      |  |
| Drug Deal                               | 2         | 4.35%