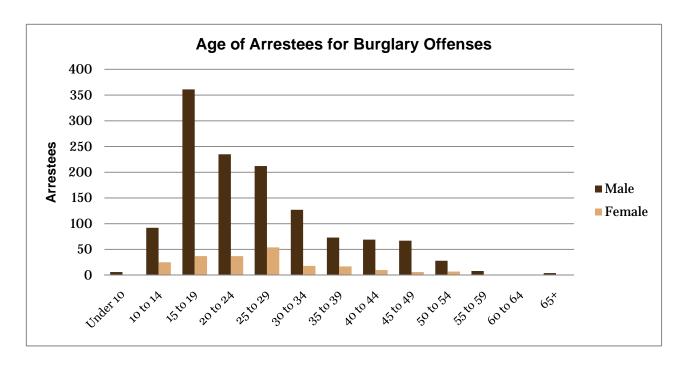

- In 2010, a total of 92,776 index crimes were committed, which indicates a **4.12% decrease in** the overall total of index crimes from 2009.
- The number of violent crimes **decreased 2.57%** from the previous year; with an increase in the number of homicides (12.2%) and decreases in the numbers of rapes (1.08%), robberies (3.73%), and aggravated assaults (2.69%).
- Property crime **decreased 4.22%**. Larceny decreased 3.5%, motor vehicle theft decreased 14.15%, and arson decreased 15.18%; burglary also decreased 3.14%.
- Firearms were used in 43.48% of the homicides reported.
- 41.18% of the homicides reported involved family relationships, 49.02% did not, and in 9.8% of the homicides the victim/offender relationship was unknown.
- The value of property stolen in 2010 amounted to \$84,612,581. Of that amount, \$18,276,969 was recovered, indicating a 21.6% recovery rate.
- The dollar value of property stolen during 2010 was \$84,612,581, down by 7.4% from last year. Reported recoveries totaled \$18,276,969, a 10.59% decrease from last year.
- Residential burglaries accounted for 68.28% of all burglaries. Of all residential burglaries, 58.20% were known to be committed during daytime hours (6:00 am to 6:00 pm), 36.69% were known to be committed during nighttime hours (6:00 pm to 6:00 am), and the time of day could not be established for 5.11% of reported residential burglaries.
- Reported hate crimes increased from 55 in 2009 to 71 in 2010, a 29.09% increase.
- There were 144,433 arrests reported in 2010. This is up 0.98% from 2009.
- Adult arrests decreased 6.37%. Juvenile arrests decreased 7.89%. (This adult and juvenile
  arrest data does not include arrests made by the Utah Highway Patrol, as they do not separate
  arrests into juvenile and adult categories.)