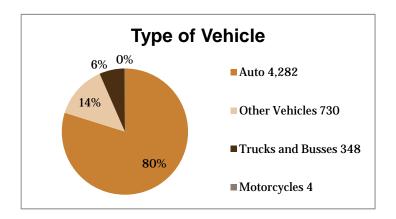

- In 2010, a total of 92,776 index crimes were committed, which indicates a **4.12% decrease in** the overall total of index crimes from 2009.
- The number of violent crimes **decreased 2.57%** from the previous year; with an increase in the number of homicides (12.2%) and decreases in the numbers of rapes (1.08%), robberies (3.73%), and aggravated assaults (2.69%).
- Property crime **decreased 4.22%**. Larceny decreased 3.5%, motor vehicle theft decreased 14.15%, and arson decreased 15.18%; burglary also decreased 3.14%.
- Firearms were used in 43.48% of the homicides reported.
- 41.18% of the homicides reported involved family relationships, 49.02% did not, and in 9.8% of the homicides the victim/offender relationship was unknown.
- The value of property stolen in 2010 amounted to \$84,612,581. Of that amount, \$18,276,969 was recovered, indicating a 21.6% recovery rate.
- The dollar value of property stolen during 2010 was \$84,612,581, down by 7.4% from last year. Reported recoveries totaled \$18,276,969, a 10.59% decrease from last year.
- Residential burglaries accounted for 68.28% of all burglaries. Of all residential burglaries, 58.20% were known to be committed during daytime hours (6:00 am to 6:00 pm), 36.69% were known to be committed during nighttime hours (6:00 pm to 6:00 am), and the time of day could not be established for 5.11% of reported residential burglaries.
- Reported hate crimes increased from 55 in 2009 to 71 in 2010, a 29.09% increase.
- There were 144,433 arrests reported in 2010. This is up 0.98% from 2009.
- Adult arrests decreased 6.37%. Juvenile arrests decreased 7.89%. (This adult and juvenile
  arrest data does not include arrests made by the Utah Highway Patrol, as they do not separate
  arrests into juvenile and adult categories.)