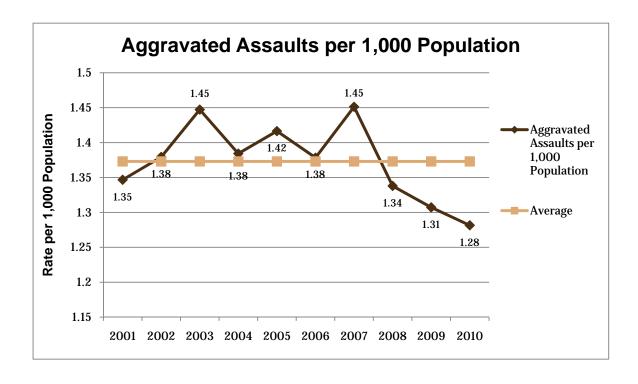

- In 2010, a total of 92,776 index crimes were committed, which indicates a **4.12% decrease in** the overall total of index crimes from 2009.
- The number of violent crimes **decreased 2.57%** from the previous year; with an increase in the number of homicides (12.2%) and decreases in the numbers of rapes (1.08%), robberies (3.73%), and aggravated assaults (2.69%).
- Property crime **decreased 4.22%**. Larceny decreased 3.5%, motor vehicle theft decreased 14.15%, and arson decreased 15.18%; burglary also decreased 3.14%.
- Firearms were used in 43.48% of the homicides reported.
- 41.18% of the homicides reported involved family relationships, 49.02% did not, and in 9.8% of the homicides the victim/offender relationship was unknown.
- The value of property stolen in 2010 amounted to \$84,612,581. Of that amount, \$18,276,969 was recovered, indicating a 21.6% recovery rate.
- The dollar value of property stolen during 2010 was \$84,612,581, down by 7.4% from last year. Reported recoveries totaled \$18,276,969, a 10.59% decrease from last year.
- Residential burglaries accounted for 68.28% of all burglaries. Of all residential burglaries, 58.20% were known to be committed during daytime hours (6:00 am to 6:00 pm), 36.69% were known to be committed during nighttime hours (6:00 pm to 6:00 am), and the time of day could not be established for 5.11% of reported residential burglaries.
- Reported hate crimes increased from 55 in 2009 to 71 in 2010, a 29.09% increase.
- There were 144,433 arrests reported in 2010. This is up 0.98% from 2009.
- Adult arrests decreased 6.37%. Juvenile arrests decreased 7.89%. (This adult and juvenile
  arrest data does not include arrests made by the Utah Highway Patrol, as they do not separate
  arrests into juvenile and adult categories.)