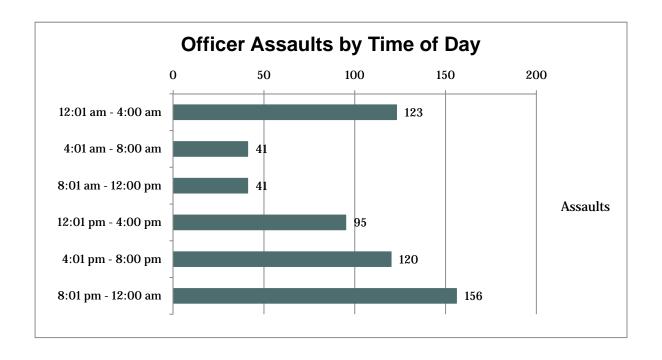

#### Officers Assaulted

When reviewing the information on Law Enforcement Officers Killed and Assaulted in this publication the following needs to be considered:

- The data in the tables and charts reflect the number of victim officers, not the number of incidents or weapons used.
- The UCR Program considers any part of the body that can be used as weapons (such as hands, fists, or feet) to be personal weapons and designates them as such in its data.

As of October 31, 2010 there were 4,910 sworn law enforcement officers in Utah. Female officers made up 7.9% with male officers making up 92.1% of the sworn law enforcement officers employed full-time in Utah.