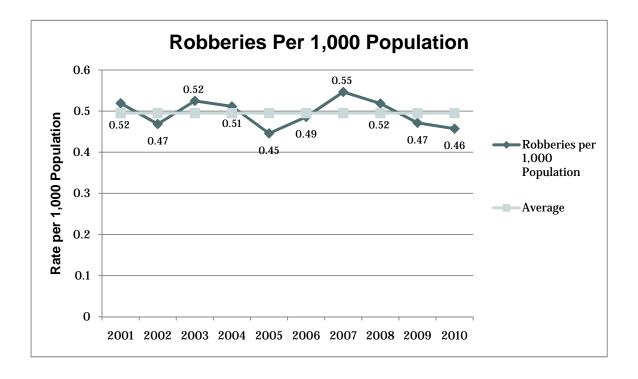

- In 2010, a total of 92,776 index crimes were committed, which indicates a **4.12% decrease in** the overall total of index crimes from 2009.
- The number of violent crimes **decreased 2.57%** from the previous year; with an increase in the number of homicides (12.2%) and decreases in the numbers of rapes (1.08%), robberies (3.73%), and aggravated assaults (2.69%).
- Property crime **decreased 4.22%**. Larceny decreased 3.5%, motor vehicle theft decreased 14.15%, and arson decreased 15.18%; burglary also decreased 3.14%.
- Firearms were used in 43.48% of the homicides reported.
- 41.18% of the homicides reported involved family relationships, 49.02% did not, and in 9.8% of the homicides the victim/offender relationship was unknown.
- The value of property stolen in 2010 amounted to \$84,612,581. Of that amount, \$18,276,969 was recovered, indicating a 21.6% recovery rate.
- The dollar value of property stolen during 2010 was \$84,612,581, down by 7.4% from last year. Reported recoveries totaled \$18,276,969, a 10.59% decrease from last year.
- Residential burglaries accounted for 68.28% of all burglaries. Of all residential burglaries, 58.20% were known to be committed during daytime hours (6:00 am to 6:00 pm), 36.69% were known to be committed during nighttime hours (6:00 pm to 6:00 am), and the time of day could not be established for 5.11% of reported residential burglaries.
- Reported hate crimes increased from 55 in 2009 to 71 in 2010, a 29.09% increase.
- There were 144,433 arrests reported in 2010. This is up 0.98% from 2009.
- Adult arrests decreased 6.37%. Juvenile arrests decreased 7.89%. (This adult and juvenile
  arrest data does not include arrests made by the Utah Highway Patrol, as they do not separate
  arrests into juvenile and adult categories.)