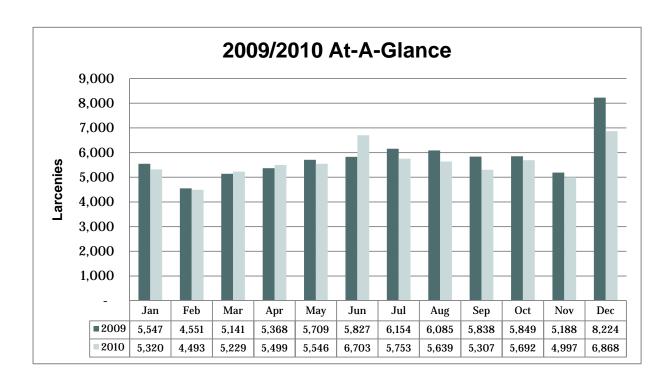

- In 2010, a total of 92,776 index crimes were committed, which indicates a **4.12% decrease in** the overall total of index crimes from 2009.
- The number of violent crimes **decreased 2.57%** from the previous year; with an increase in the number of homicides (12.2%) and decreases in the numbers of rapes (1.08%), robberies (3.73%), and aggravated assaults (2.69%).
- Property crime **decreased 4.22%**. Larceny decreased 3.5%, motor vehicle theft decreased 14.15%, and arson decreased 15.18%; burglary also decreased 3.14%.
- Firearms were used in 43.48% of the homicides reported.
- 41.18% of the homicides reported involved family relationships, 49.02% did not, and in 9.8% of the homicides the victim/offender relationship was unknown.
- The value of property stolen in 2010 amounted to \$84,612,581. Of that amount, \$18,276,969 was recovered, indicating a 21.6% recovery rate.
- The dollar value of property stolen during 2010 was \$84,612,581, down by 7.4% from last year. Reported recoveries totaled \$18,276,969, a 10.59% decrease from last year.
- Residential burglaries accounted for 68.28% of all burglaries. Of all residential burglaries, 58.20% were known to be committed during daytime hours (6:00 am to 6:00 pm), 36.69% were known to be committed during nighttime hours (6:00 pm to 6:00 am), and the time of day could not be established for 5.11% of reported residential burglaries.
- Reported hate crimes increased from 55 in 2009 to 71 in 2010, a 29.09% increase.
- There were 144,433 arrests reported in 2010. This is up 0.98% from 2009.
- Adult arrests decreased 6.37%. Juvenile arrests decreased 7.89%. (This adult and juvenile
  arrest data does not include arrests made by the Utah Highway Patrol, as they do not separate
  arrests into juvenile and adult categories.)