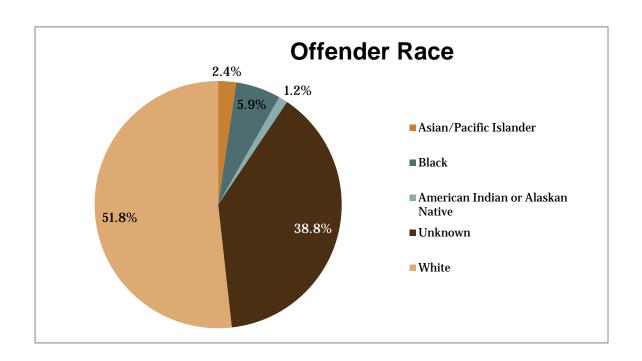

| \$6,126,967  | \$384,306    | 6.27%         |  |
| Televisions, Radios, Stereos             | \$6,007,028  | \$379,886    | 6.32%         |  |
| TOTAL                                    | \$84,612,581 | \$18,276,969 | 21.60%        |  |

### **Index Crimes**





### **Homicides**





## **Rapes**





### **Robberies**





### **Aggravated Assaults**





## **Burglaries**





#### Larcenies





#### **Motor Vehicle Thefts**





#### **Hate Crimes**

A criminal offense committed against a person or property which is motivated, in whole or in part, by the offender's bias against a race, religion, ethnic/national origin group, sexual orientation group, or disability.



NOTE: Statistics for crimes motivated by a bias against a disability were not gathered until 2009.



# **Hate Crimes**

| Hate Crimes by Agency and Offense        |                       |                            |                       |              |                |                       |                |
|------------------------------------------|-----------------------|----------------------------|-----------------------|--------------|----------------|-----------------------|----------------|
| Agency                                   | Aggravated<br>Assault | Destruction of<br>Property | Disorderly<br>Conduct | Intimidation | Simple Assault | All Other<br>Offenses | Total Offenses |
| Bluffdale PD                             | 0                     | 2                          | 0                     | 0            | 0              | 0                     | 2              |