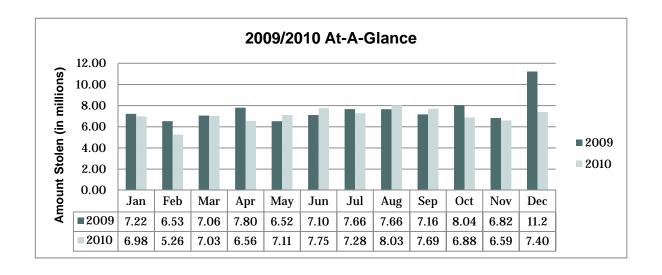

- In 2010, a total of 92,776 index crimes were committed, which indicates a **4.12% decrease in** the overall total of index crimes from 2009.
- The number of violent crimes **decreased 2.57%** from the previous year; with an increase in the number of homicides (12.2%) and decreases in the numbers of rapes (1.08%), robberies (3.73%), and aggravated assaults (2.69%).
- Property crime **decreased 4.22%**. Larceny decreased 3.5%, motor vehicle theft decreased 14.15%, and arson decreased 15.18%; burglary also decreased 3.14%.
- Firearms were used in 43.48% of the homicides reported.
- 41.18% of the homicides reported involved family relationships, 49.02% did not, and in 9.8% of the homicides the victim/offender relationship was unknown.
- The value of property stolen in 2010 amounted to \$84,612,581. Of that amount, \$18,276,969 was recovered, indicating a 21.6% recovery rate.
- The dollar value of property stolen during 2010 was \$84,612,581, down by 7.4% from last year. Reported recoveries totaled \$18,276,969, a 10.59% decrease from last year.
- Residential burglaries accounted for 68.28% of all burglaries. Of all residential burglaries, 58.20% were known to be committed during daytime hours (6:00 am to 6:00 pm), 36.69% were known to be committed during nighttime hours (6:00 pm to 6:00 am), and the time of day could not be established for 5.11% of reported residential burglaries.
- Reported hate crimes increased from 55 in 2009 to 71 in 2010, a 29.09% increase.
- There were 144,433 arrests reported in 2010. This is up 0.98% from 2009.
- Adult arrests decreased 6.37%. Juvenile arrests decreased 7.89%. (This adult and juvenile
  arrest data does not include arrests made by the Utah Highway Patrol, as they do not separate
  arrests into juvenile and adult categories.)