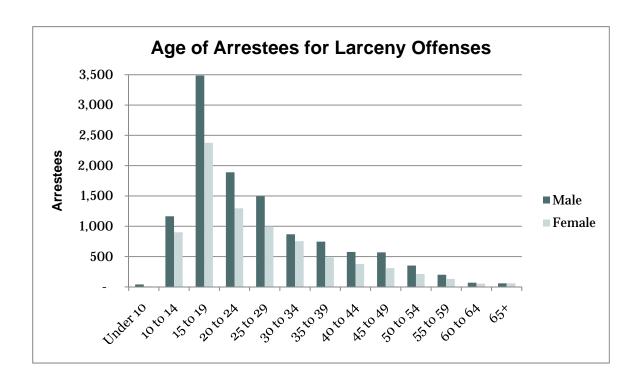

- In 2010, a total of 92,776 index crimes were committed, which indicates a **4.12% decrease in** the overall total of index crimes from 2009.
- The number of violent crimes **decreased 2.57%** from the previous year; with an increase in the number of homicides (12.2%) and decreases in the numbers of rapes (1.08%), robberies (3.73%), and aggravated assaults (2.69%).
- Property crime **decreased 4.22%**. Larceny decreased 3.5%, motor vehicle theft decreased 14.15%, and arson decreased 15.18%; burglary also decreased 3.14%.
- Firearms were used in 43.48% of the homicides reported.
- 41.18% of the homicides reported involved family relationships, 49.02% did not, and in 9.8% of the homicides the victim/offender relationship was unknown.
- The value of property stolen in 2010 amounted to \$84,612,581. Of that amount, \$18,276,969 was recovered, indicating a 21.6% recovery rate.
- The dollar value of property stolen during 2010 was \$84,612,581, down by 7.4% from last year. Reported recoveries totaled \$18,276,969, a 10.59% decrease from last year.
- Residential burglaries accounted for 68.28% of all burglaries. Of all residential burglaries, 58.20% were known to be committed during daytime hours (6:00 am to 6:00 pm), 36.69% were known to be committed during nighttime hours (6:00 pm to 6:00 am), and the time of day could not be established for 5.11% of reported residential burglaries.
- Reported hate crimes increased from 55 in 2009 to 71 in 2010, a 29.09% increase.
- There were 144,433 arrests reported in 2010. This is up 0.98% from 2009.
- Adult arrests decreased 6.37%. Juvenile arrests decreased 7.89%. (This adult and juvenile
  arrest data does not include arrests made by the Utah Highway Patrol, as they do not separate
  arrests into juvenile and adult categories.)