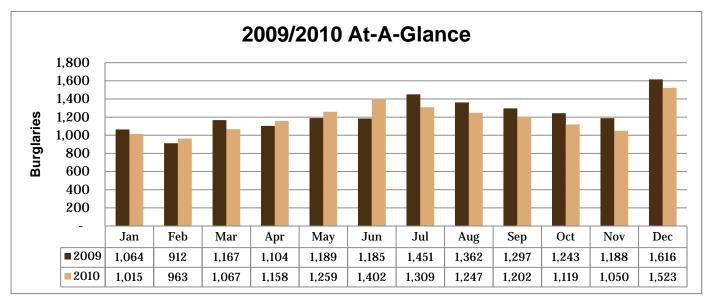

- In 2010, a total of 92,776 index crimes were committed, which indicates a **4.12% decrease in** the overall total of index crimes from 2009.
- The number of violent crimes **decreased 2.57%** from the previous year; with an increase in the number of homicides (12.2%) and decreases in the numbers of rapes (1.08%), robberies (3.73%), and aggravated assaults (2.69%).
- Property crime **decreased 4.22%**. Larceny decreased 3.5%, motor vehicle theft decreased 14.15%, and arson decreased 15.18%; burglary also decreased 3.14%.
- Firearms were used in 43.48% of the homicides reported.
- 41.18% of the homicides reported involved family relationships, 49.02% did not, and in 9.8% of the homicides the victim/offender relationship was unknown.
- The value of property stolen in 2010 amounted to \$84,612,581. Of that amount, \$18,276,969 was recovered, indicating a 21.6% recovery rate.
- The dollar value of property stolen during 2010 was \$84,612,581, down by 7.4% from last year. Reported recoveries totaled \$18,276,969, a 10.59% decrease from last year.
- Residential burglaries accounted for 68.28% of all burglaries. Of all residential burglaries, 58.20% were known to be committed during daytime hours (6:00 am to 6:00 pm), 36.69% were known to be committed during nighttime hours (6:00 pm to 6:00 am), and the time of day could not be established for 5.11% of reported residential burglaries.
- Reported hate crimes increased from 55 in 2009 to 71 in 2010, a 29.09% increase.
- There were 144,433 arrests reported in 2010. This is up 0.98% from 2009.
- Adult arrests decreased 6.37%. Juvenile arrests decreased 7.89%. (This adult and juvenile
  arrest data does not include arrests made by the Utah Highway Patrol, as they do not separate
  arrests into juvenile and adult categories.)