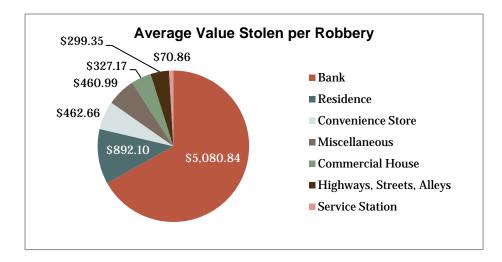

- In 2010, a total of 92,776 index crimes were committed, which indicates a **4.12% decrease in** the overall total of index crimes from 2009.
- The number of violent crimes **decreased 2.57%** from the previous year; with an increase in the number of homicides (12.2%) and decreases in the numbers of rapes (1.08%), robberies (3.73%), and aggravated assaults (2.69%).
- Property crime **decreased 4.22%**. Larceny decreased 3.5%, motor vehicle theft decreased 14.15%, and arson decreased 15.18%; burglary also decreased 3.14%.
- Firearms were used in 43.48% of the homicides reported.
- 41.18% of the homicides reported involved family relationships, 49.02% did not, and in 9.8% of the homicides the victim/offender relationship was unknown.
- The value of property stolen in 2010 amounted to \$84,612,581. Of that amount, \$18,276,969 was recovered, indicating a 21.6% recovery rate.
- The dollar value of property stolen during 2010 was \$84,612,581, down by 7.4% from last year. Reported recoveries totaled \$18,276,969, a 10.59% decrease from last year.
- Residential burglaries accounted for 68.28% of all burglaries. Of all residential burglaries, 58.20% were known to be committed during daytime hours (6:00 am to 6:00 pm), 36.69% were known to be committed during nighttime hours (6:00 pm to 6:00 am), and the time of day could not be established for 5.11% of reported residential burglaries.
- Reported hate crimes increased from 55 in 2009 to 71 in 2010, a 29.09% increase.
- There were 144,433 arrests reported in 2010. This is up 0.98% from 2009.
- Adult arrests decreased 6.37%. Juvenile arrests decreased 7.89%. (This adult and juvenile
  arrest data does not include arrests made by the Utah Highway Patrol, as they do not separate
  arrests into juvenile and adult categories.)