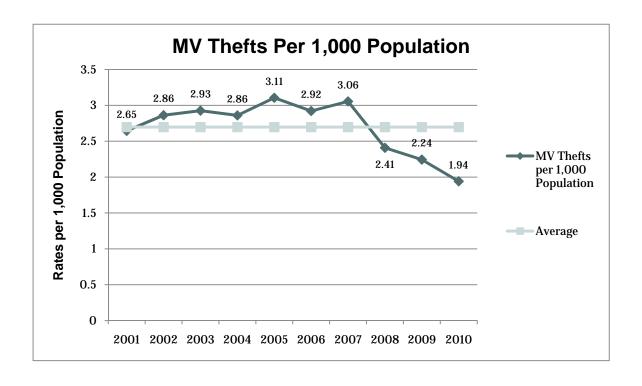

- In 2010, a total of 92,776 index crimes were committed, which indicates a **4.12% decrease in** the overall total of index crimes from 2009.
- The number of violent crimes **decreased 2.57%** from the previous year; with an increase in the number of homicides (12.2%) and decreases in the numbers of rapes (1.08%), robberies (3.73%), and aggravated assaults (2.69%).
- Property crime **decreased 4.22%**. Larceny decreased 3.5%, motor vehicle theft decreased 14.15%, and arson decreased 15.18%; burglary also decreased 3.14%.
- Firearms were used in 43.48% of the homicides reported.
- 41.18% of the homicides reported involved family relationships, 49.02% did not, and in 9.8% of the homicides the victim/offender relationship was unknown.
- The value of property stolen in 2010 amounted to \$84,612,581. Of that amount, \$18,276,969 was recovered, indicating a 21.6% recovery rate.
- The dollar value of property stolen during 2010 was \$84,612,581, down by 7.4% from last year. Reported recoveries totaled \$18,276,969, a 10.59% decrease from last year.
- Residential burglaries accounted for 68.28% of all burglaries. Of all residential burglaries, 58.20% were known to be committed during daytime hours (6:00 am to 6:00 pm), 36.69% were known to be committed during nighttime hours (6:00 pm to 6:00 am), and the time of day could not be established for 5.11% of reported residential burglaries.
- Reported hate crimes increased from 55 in 2009 to 71 in 2010, a 29.09% increase.
- There were 144,433 arrests reported in 2010. This is up 0.98% from 2009.
- Adult arrests decreased 6.37%. Juvenile arrests decreased 7.89%. (This adult and juvenile
  arrest data does not include arrests made by the Utah Highway Patrol, as they do not separate
  arrests into juvenile and adult categories.)