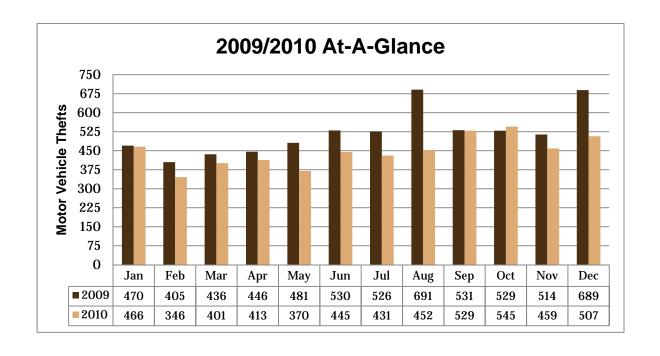

- In 2010, a total of 92,776 index crimes were committed, which indicates a **4.12% decrease in** the overall total of index crimes from 2009.
- The number of violent crimes **decreased 2.57%** from the previous year; with an increase in the number of homicides (12.2%) and decreases in the numbers of rapes (1.08%), robberies (3.73%), and aggravated assaults (2.69%).
- Property crime **decreased 4.22%**. Larceny decreased 3.5%, motor vehicle theft decreased 14.15%, and arson decreased 15.18%; burglary also decreased 3.14%.
- Firearms were used in 43.48% of the homicides reported.
- 41.18% of the homicides reported involved family relationships, 49.02% did not, and in 9.8% of the homicides the victim/offender relationship was unknown.
- The value of property stolen in 2010 amounted to \$84,612,581. Of that amount, \$18,276,969 was recovered, indicating a 21.6% recovery rate.
- The dollar value of property stolen during 2010 was \$84,612,581, down by 7.4% from last year. Reported recoveries totaled \$18,276,969, a 10.59% decrease from last year.
- Residential burglaries accounted for 68.28% of all burglaries. Of all residential burglaries, 58.20% were known to be committed during daytime hours (6:00 am to 6:00 pm), 36.69% were known to be committed during nighttime hours (6:00 pm to 6:00 am), and the time of day could not be established for 5.11% of reported residential burglaries.
- Reported hate crimes increased from 55 in 2009 to 71 in 2010, a 29.09% increase.
- There were 144,433 arrests reported in 2010. This is up 0.98% from 2009.
- Adult arrests decreased 6.37%. Juvenile arrests decreased 7.89%. (This adult and juvenile
  arrest data does not include arrests made by the Utah Highway Patrol, as they do not separate
  arrests into juvenile and adult categories.)