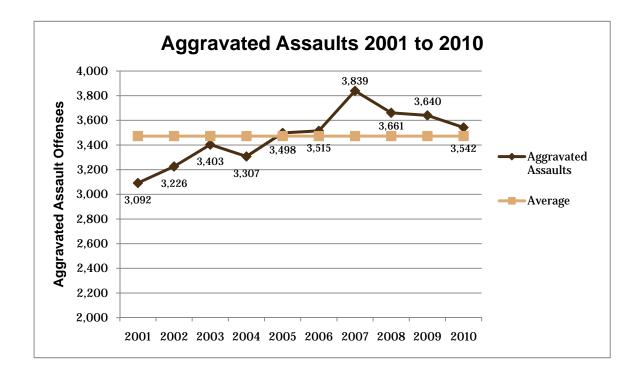

- In 2010, a total of 92,776 index crimes were committed, which indicates a **4.12% decrease in** the overall total of index crimes from 2009.
- The number of violent crimes **decreased 2.57%** from the previous year; with an increase in the number of homicides (12.2%) and decreases in the numbers of rapes (1.08%), robberies (3.73%), and aggravated assaults (2.69%).
- Property crime **decreased 4.22%**. Larceny decreased 3.5%, motor vehicle theft decreased 14.15%, and arson decreased 15.18%; burglary also decreased 3.14%.
- Firearms were used in 43.48% of the homicides reported.
- 41.18% of the homicides reported involved family relationships, 49.02% did not, and in 9.8% of the homicides the victim/offender relationship was unknown.
- The value of property stolen in 2010 amounted to \$84,612,581. Of that amount, \$18,276,969 was recovered, indicating a 21.6% recovery rate.
- The dollar value of property stolen during 2010 was \$84,612,581, down by 7.4% from last year. Reported recoveries totaled \$18,276,969, a 10.59% decrease from last year.
- Residential burglaries accounted for 68.28% of all burglaries. Of all residential burglaries, 58.20% were known to be committed during daytime hours (6:00 am to 6:00 pm), 36.69% were known to be committed during nighttime hours (6:00 pm to 6:00 am), and the time of day could not be established for 5.11% of reported residential burglaries.
- Reported hate crimes increased from 55 in 2009 to 71 in 2010, a 29.09% increase.
- There were 144,433 arrests reported in 2010. This is up 0.98% from 2009.
- Adult arrests decreased 6.37%. Juvenile arrests decreased 7.89%. (This adult and juvenile
  arrest data does not include arrests made by the Utah Highway Patrol, as they do not separate
  arrests into juvenile and adult categories.)