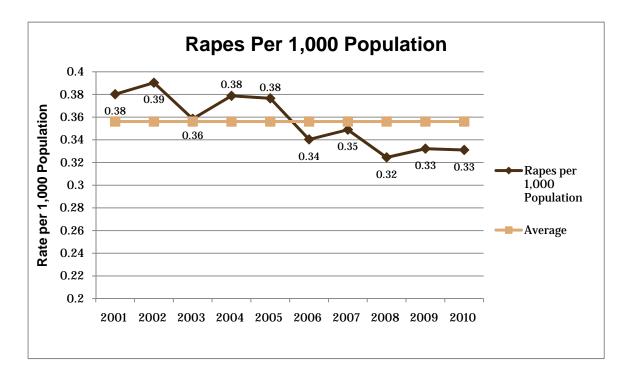

- In 2010, a total of 92,776 index crimes were committed, which indicates a **4.12% decrease in** the overall total of index crimes from 2009.
- The number of violent crimes **decreased 2.57%** from the previous year; with an increase in the number of homicides (12.2%) and decreases in the numbers of rapes (1.08%), robberies (3.73%), and aggravated assaults (2.69%).
- Property crime **decreased 4.22%**. Larceny decreased 3.5%, motor vehicle theft decreased 14.15%, and arson decreased 15.18%; burglary also decreased 3.14%.
- Firearms were used in 43.48% of the homicides reported.
- 41.18% of the homicides reported involved family relationships, 49.02% did not, and in 9.8% of the homicides the victim/offender relationship was unknown.
- The value of property stolen in 2010 amounted to \$84,612,581. Of that amount, \$18,276,969 was recovered, indicating a 21.6% recovery rate.
- The dollar value of property stolen during 2010 was \$84,612,581, down by 7.4% from last year. Reported recoveries totaled \$18,276,969, a 10.59% decrease from last year.
- Residential burglaries accounted for 68.28% of all burglaries. Of all residential burglaries, 58.20% were known to be committed during daytime hours (6:00 am to 6:00 pm), 36.69% were known to be committed during nighttime hours (6:00 pm to 6:00 am), and the time of day could not be established for 5.11% of reported residential burglaries.
- Reported hate crimes increased from 55 in 2009 to 71 in 2010, a 29.09% increase.
- There were 144,433 arrests reported in 2010. This is up 0.98% from 2009.
- Adult arrests decreased 6.37%. Juvenile arrests decreased 7.89%. (This adult and juvenile
  arrest data does not include arrests made by the Utah Highway Patrol, as they do not separate
  arrests into juvenile and adult categories.)