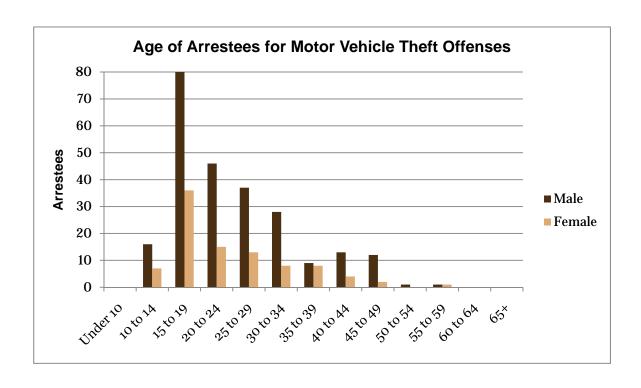

- In 2010, a total of 92,776 index crimes were committed, which indicates a **4.12% decrease in** the overall total of index crimes from 2009.
- The number of violent crimes **decreased 2.57%** from the previous year; with an increase in the number of homicides (12.2%) and decreases in the numbers of rapes (1.08%), robberies (3.73%), and aggravated assaults (2.69%).
- Property crime **decreased 4.22%**. Larceny decreased 3.5%, motor vehicle theft decreased 14.15%, and arson decreased 15.18%; burglary also decreased 3.14%.
- Firearms were used in 43.48% of the homicides reported.
- 41.18% of the homicides reported involved family relationships, 49.02% did not, and in 9.8% of the homicides the victim/offender relationship was unknown.
- The value of property stolen in 2010 amounted to \$84,612,581. Of that amount, \$18,276,969 was recovered, indicating a 21.6% recovery rate.
- The dollar value of property stolen during 2010 was \$84,612,581, down by 7.4% from last year. Reported recoveries totaled \$18,276,969, a 10.59% decrease from last year.
- Residential burglaries accounted for 68.28% of all burglaries. Of all residential burglaries, 58.20% were known to be committed during daytime hours (6:00 am to 6:00 pm), 36.69% were known to be committed during nighttime hours (6:00 pm to 6:00 am), and the time of day could not be established for 5.11% of reported residential burglaries.
- Reported hate crimes increased from 55 in 2009 to 71 in 2010, a 29.09% increase.
- There were 144,433 arrests reported in 2010. This is up 0.98% from 2009.
- Adult arrests decreased 6.37%. Juvenile arrests decreased 7.89%. (This adult and juvenile
  arrest data does not include arrests made by the Utah Highway Patrol, as they do not separate
  arrests into juvenile and adult categories.)