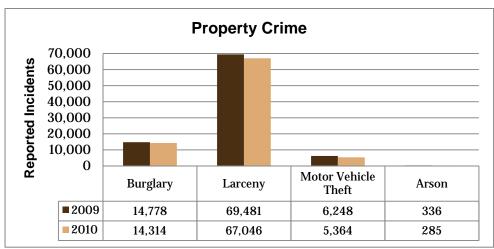

- In 2010, a total of 92,776 index crimes were committed, which indicates a **4.12% decrease in** the overall total of index crimes from 2009.
- The number of violent crimes **decreased 2.57%** from the previous year; with an increase in the number of homicides (12.2%) and decreases in the numbers of rapes (1.08%), robberies (3.73%), and aggravated assaults (2.69%).
- Property crime **decreased 4.22%**. Larceny decreased 3.5%, motor vehicle theft decreased 14.15%, and arson decreased 15.18%; burglary also decreased 3.14%.
- Firearms were used in 43.48% of the homicides reported.
- 41.18% of the homicides reported involved family relationships, 49.02% did not, and in 9.8% of the homicides the victim/offender relationship was unknown.
- The value of property stolen in 2010 amounted to \$84,612,581. Of that amount, \$18,276,969 was recovered, indicating a 21.6% recovery rate.
- The dollar value of property stolen during 2010 was \$84,612,581, down by 7.4% from last year. Reported recoveries totaled \$18,276,969, a 10.59% decrease from last year.
- Residential burglaries accounted for 68.28% of all burglaries. Of all residential burglaries, 58.20% were known to be committed during daytime hours (6:00 am to 6:00 pm), 36.69% were known to be committed during nighttime hours (6:00 pm to 6:00 am), and the time of day could not be established for 5.11% of reported residential burglaries.
- Reported hate crimes increased from 55 in 2009 to 71 in 2010, a 29.09% increase.
- There were 144,433 arrests reported in 2010. This is up 0.98% from 2009.
- Adult arrests decreased 6.37%. Juvenile arrests decreased 7.89%. (This adult and juvenile
  arrest data does not include arrests made by the Utah Highway Patrol, as they do not separate
  arrests into juvenile and adult categories.)