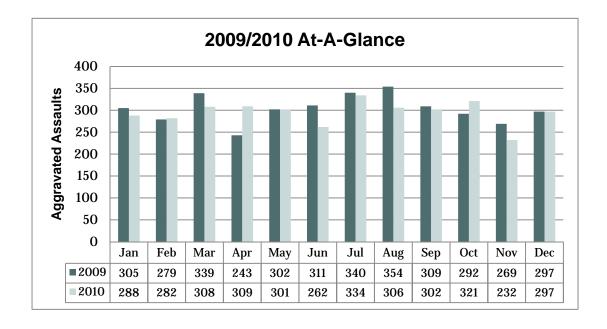

- In 2010, a total of 92,776 index crimes were committed, which indicates a **4.12% decrease in** the overall total of index crimes from 2009.
- The number of violent crimes **decreased 2.57%** from the previous year; with an increase in the number of homicides (12.2%) and decreases in the numbers of rapes (1.08%), robberies (3.73%), and aggravated assaults (2.69%).
- Property crime **decreased 4.22%**. Larceny decreased 3.5%, motor vehicle theft decreased 14.15%, and arson decreased 15.18%; burglary also decreased 3.14%.
- Firearms were used in 43.48% of the homicides reported.
- 41.18% of the homicides reported involved family relationships, 49.02% did not, and in 9.8% of the homicides the victim/offender relationship was unknown.
- The value of property stolen in 2010 amounted to \$84,612,581. Of that amount, \$18,276,969 was recovered, indicating a 21.6% recovery rate.
- The dollar value of property stolen during 2010 was \$84,612,581, down by 7.4% from last year. Reported recoveries totaled \$18,276,969, a 10.59% decrease from last year.
- Residential burglaries accounted for 68.28% of all burglaries. Of all residential burglaries, 58.20% were known to be committed during daytime hours (6:00 am to 6:00 pm), 36.69% were known to be committed during nighttime hours (6:00 pm to 6:00 am), and the time of day could not be established for 5.11% of reported residential burglaries.
- Reported hate crimes increased from 55 in 2009 to 71 in 2010, a 29.09% increase.
- There were 144,433 arrests reported in 2010. This is up 0.98% from 2009.
- Adult arrests decreased 6.37%. Juvenile arrests decreased 7.89%. (This adult and juvenile
  arrest data does not include arrests made by the Utah Highway Patrol, as they do not separate
  arrests into juvenile and adult categories.)