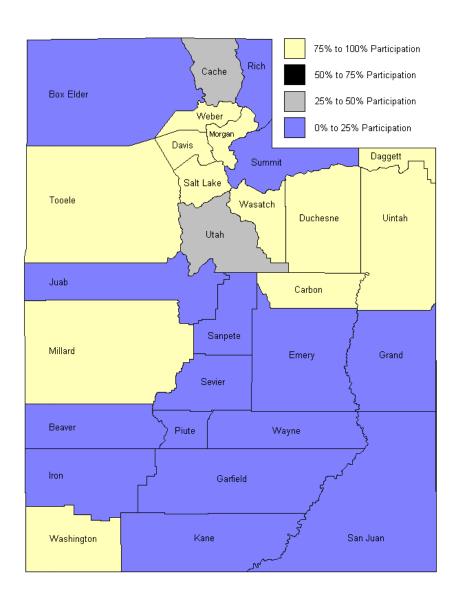

#### **UTAH STATE AGENCIES**

Parks and Recreation Utah Highway Patrol Wildlife Resources

The population represented by the participating agencies listed above constitutes 98.61% of the state. The population covered by the non-participating agencies represents 1.39% of the state.