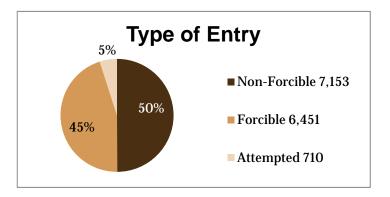

| 32    | 4      | 36    |
| 60 to 64                 | 11    | 0      | 11    |
| 65+                      | 10    | 1      | 11    |
| TOTAL                    | 1,147 | 236    | 1,383 |

NOTE: Utah Highway Patrol arrest statistics cannot be broken down by sex; therefore, UHP arrest statistics are not included in this chart.



# **Burglary**

The unlawful entry into a building or other structure with the intent to commit a felony or a theft.

| Burglary Offenses Cleared - 2010 |        |
|----------------------------------|--------|
| Offenses                         | 14,314 |
| Cleared                          | 1,410  |
| Clearance Rate                   | 9.85%  |
|                                  |        |

NOTE: An offense cleared in 2010 may have occurred in a previous year.





| Premises and Time of Day | Offenses | Value Stolen  |
|--------------------------|----------|---------------|
| Residence                |          |               |
| Residence - Day          | 5,688    | \$ 9,564,735  |
| Residence - Night        | 3,586    | \$ 6,191,904  |
| Residence - Unknown      | 499      | \$ 756,124    |
| Residence Total          | 9,773    | \$ 16,512,763 |
|                          |          |               |
| Non-Residence            |          |               |
| Non-Residence - Day      | 2,308    | \$ 4,316,527  |
| Non-Residence - Night    | 1,927    | \$ 2,582,843  |
| Non-Residence - Unknown  | 306      | \$ 424,538    |
| Non-Residence Total      | 4,541    | \$ 7,323,908  |
|                          |          |               |
| GRAND TOTA