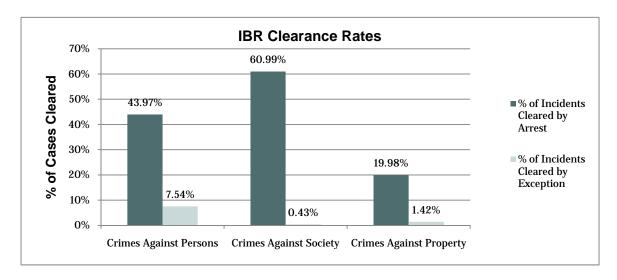

2.32%                             | 1,255 | 5.05%   | 833                                        | 3.35%                                        | 898     | 3.61%     | 21,297 | 85.67%  | 24,860      |  |  |
| Grand Total                     | 1,179                           | 2.36%                             | 2,602 | 5.20%   | 2,249                                      | 4.49%                                        | 1,825   | 3.65%     | 42,207 | 84.31%  | 50,062      |  |  |

### **Clearance Rates**

Since only 69 of the reporting agencies submit IBR data, IBR statistics reflect only crimes reported by those jurisdictions. They do not reflect statewide data. For a list of all agencies that submit IBR data, see Page 63.

An offense cleared in 2010 may have occurred in a previous year.



| Offense                                  | Number of Incidents | Number of Incidents<br>Cleared by Arrest | Number of<br>Incidents Cleared<br>by Exception | Total<br>Cleared | Percent<br>Cleared |
|------------------------------------------|---------------------|------------------------------------------|------------------------------------------------|------------------|--------------------|
| Offense                                  |                     | gainst Persons                           | by Exception                                   | Cleared          | Cleared            |
| Homicide Offenses                        | 45                  | 32                                       | 2                                              | 34               | 75.56%             |
|