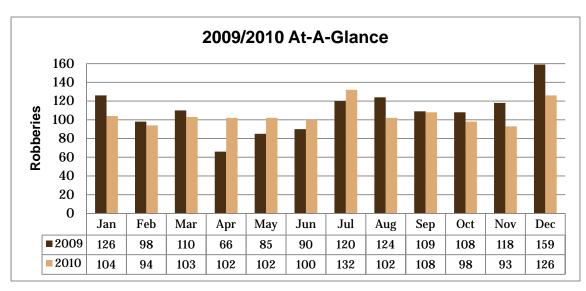

- In 2010, a total of 92,776 index crimes were committed, which indicates a **4.12% decrease in** the overall total of index crimes from 2009.
- The number of violent crimes **decreased 2.57%** from the previous year; with an increase in the number of homicides (12.2%) and decreases in the numbers of rapes (1.08%), robberies (3.73%), and aggravated assaults (2.69%).
- Property crime **decreased 4.22%**. Larceny decreased 3.5%, motor vehicle theft decreased 14.15%, and arson decreased 15.18%; burglary also decreased 3.14%.
- Firearms were used in 43.48% of the homicides reported.
- 41.18% of the homicides reported involved family relationships, 49.02% did not, and in 9.8% of the homicides the victim/offender relationship was unknown.
- The value of property stolen in 2010 amounted to \$84,612,581. Of that amount, \$18,276,969 was recovered, indicating a 21.6% recovery rate.
- The dollar value of property stolen during 2010 was \$84,612,581, down by 7.4% from last year. Reported recoveries totaled \$18,276,969, a 10.59% decrease from last year.
- Residential burglaries accounted for 68.28% of all burglaries. Of all residential burglaries, 58.20% were known to be committed during daytime hours (6:00 am to 6:00 pm), 36.69% were known to be committed during nighttime hours (6:00 pm to 6:00 am), and the time of day could not be established for 5.11% of reported residential burglaries.
- Reported hate crimes increased from 55 in 2009 to 71 in 2010, a 29.09% increase.
- There were 144,433 arrests reported in 2010. This is up 0.98% from 2009.
- Adult arrests decreased 6.37%. Juvenile arrests decreased 7.89%. (This adult and juvenile
  arrest data does not include arrests made by the Utah Highway Patrol, as they do not separate
  arrests into juvenile and adult categories.)