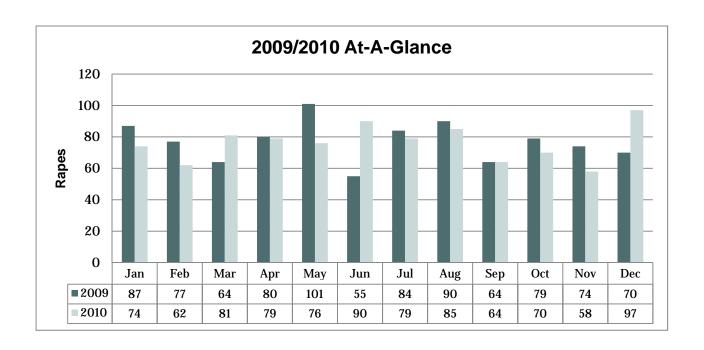

- In 2010, a total of 92,776 index crimes were committed, which indicates a **4.12% decrease in** the overall total of index crimes from 2009.
- The number of violent crimes **decreased 2.57%** from the previous year; with an increase in the number of homicides (12.2%) and decreases in the numbers of rapes (1.08%), robberies (3.73%), and aggravated assaults (2.69%).
- Property crime **decreased 4.22%**. Larceny decreased 3.5%, motor vehicle theft decreased 14.15%, and arson decreased 15.18%; burglary also decreased 3.14%.
- Firearms were used in 43.48% of the homicides reported.
- 41.18% of the homicides reported involved family relationships, 49.02% did not, and in 9.8% of the homicides the victim/offender relationship was unknown.
- The value of property stolen in 2010 amounted to \$84,612,581. Of that amount, \$18,276,969 was recovered, indicating a 21.6% recovery rate.
- The dollar value of property stolen during 2010 was \$84,612,581, down by 7.4% from last year. Reported recoveries totaled \$18,276,969, a 10.59% decrease from last year.
- Residential burglaries accounted for 68.28% of all burglaries. Of all residential burglaries, 58.20% were known to be committed during daytime hours (6:00 am to 6:00 pm), 36.69% were known to be committed during nighttime hours (6:00 pm to 6:00 am), and the time of day could not be established for 5.11% of reported residential burglaries.
- Reported hate crimes increased from 55 in 2009 to 71 in 2010, a 29.09% increase.
- There were 144,433 arrests reported in 2010. This is up 0.98% from 2009.
- Adult arrests decreased 6.37%. Juvenile arrests decreased 7.89%. (This adult and juvenile
  arrest data does not include arrests made by the Utah Highway Patrol, as they do not separate
  arrests into juvenile and adult categories.)