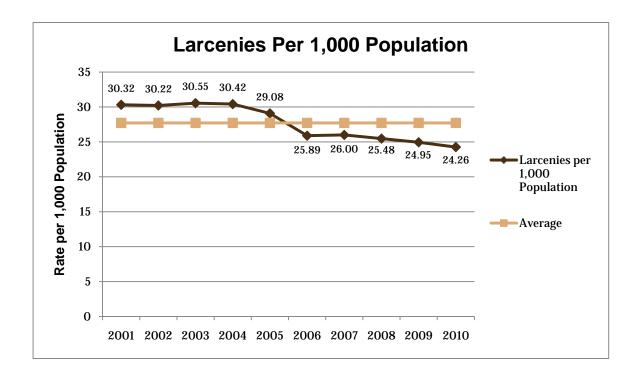

- In 2010, a total of 92,776 index crimes were committed, which indicates a **4.12% decrease in** the overall total of index crimes from 2009.
- The number of violent crimes **decreased 2.57%** from the previous year; with an increase in the number of homicides (12.2%) and decreases in the numbers of rapes (1.08%), robberies (3.73%), and aggravated assaults (2.69%).
- Property crime **decreased 4.22%**. Larceny decreased 3.5%, motor vehicle theft decreased 14.15%, and arson decreased 15.18%; burglary also decreased 3.14%.
- Firearms were used in 43.48% of the homicides reported.
- 41.18% of the homicides reported involved family relationships, 49.02% did not, and in 9.8% of the homicides the victim/offender relationship was unknown.
- The value of property stolen in 2010 amounted to \$84,612,581. Of that amount, \$18,276,969 was recovered, indicating a 21.6% recovery rate.
- The dollar value of property stolen during 2010 was \$84,612,581, down by 7.4% from last year. Reported recoveries totaled \$18,276,969, a 10.59% decrease from last year.
- Residential burglaries accounted for 68.28% of all burglaries. Of all residential burglaries, 58.20% were known to be committed during daytime hours (6:00 am to 6:00 pm), 36.69% were known to be committed during nighttime hours (6:00 pm to 6:00 am), and the time of day could not be established for 5.11% of reported residential burglaries.
- Reported hate crimes increased from 55 in 2009 to 71 in 2010, a 29.09% increase.
- There were 144,433 arrests reported in 2010. This is up 0.98% from 2009.
- Adult arrests decreased 6.37%. Juvenile arrests decreased 7.89%. (This adult and juvenile
  arrest data does not include arrests made by the Utah Highway Patrol, as they do not separate
  arrests into juvenile and adult categories.)