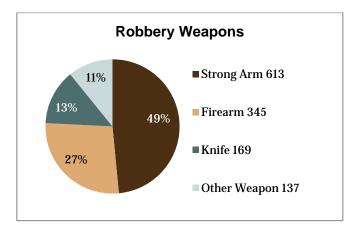

- In 2010, a total of 92,776 index crimes were committed, which indicates a **4.12% decrease in** the overall total of index crimes from 2009.
- The number of violent crimes **decreased 2.57%** from the previous year; with an increase in the number of homicides (12.2%) and decreases in the numbers of rapes (1.08%), robberies (3.73%), and aggravated assaults (2.69%).
- Property crime **decreased 4.22%**. Larceny decreased 3.5%, motor vehicle theft decreased 14.15%, and arson decreased 15.18%; burglary also decreased 3.14%.
- Firearms were used in 43.48% of the homicides reported.
- 41.18% of the homicides reported involved family relationships, 49.02% did not, and in 9.8% of the homicides the victim/offender relationship was unknown.
- The value of property stolen in 2010 amounted to \$84,612,581. Of that amount, \$18,276,969 was recovered, indicating a 21.6% recovery rate.
- The dollar value of property stolen during 2010 was \$84,612,581, down by 7.4% from last year. Reported recoveries totaled \$18,276,969, a 10.59% decrease from last year.
- Residential burglaries accounted for 68.28% of all burglaries. Of all residential burglaries, 58.20% were known to be committed during daytime hours (6:00 am to 6:00 pm), 36.69% were known to be committed during nighttime hours (6:00 pm to 6:00 am), and the time of day could not be established for 5.11% of reported residential burglaries.
- Reported hate crimes increased from 55 in 2009 to 71 in 2010, a 29.09% increase.
- There were 144,433 arrests reported in 2010. This is up 0.98% from 2009.
- Adult arrests decreased 6.37%. Juvenile arrests decreased 7.89%. (This adult and juvenile
  arrest data does not include arrests made by the Utah Highway Patrol, as they do not separate
  arrests into juvenile and adult categories.)