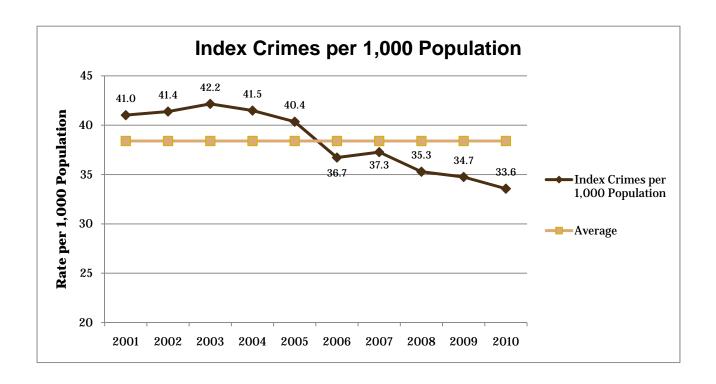

- In 2010, a total of 92,776 index crimes were committed, which indicates a **4.12% decrease in** the overall total of index crimes from 2009.
- The number of violent crimes **decreased 2.57%** from the previous year; with an increase in the number of homicides (12.2%) and decreases in the numbers of rapes (1.08%), robberies (3.73%), and aggravated assaults (2.69%).
- Property crime **decreased 4.22%**. Larceny decreased 3.5%, motor vehicle theft decreased 14.15%, and arson decreased 15.18%; burglary also decreased 3.14%.
- Firearms were used in 43.48% of the homicides reported.
- 41.18% of the homicides reported involved family relationships, 49.02% did not, and in 9.8% of the homicides the victim/offender relationship was unknown.
- The value of property stolen in 2010 amounted to \$84,612,581. Of that amount, \$18,276,969 was recovered, indicating a 21.6% recovery rate.
- The dollar value of property stolen during 2010 was \$84,612,581, down by 7.4% from last year. Reported recoveries totaled \$18,276,969, a 10.59% decrease from last year.
- Residential burglaries accounted for 68.28% of all burglaries. Of all residential burglaries, 58.20% were known to be committed during daytime hours (6:00 am to 6:00 pm), 36.69% were known to be committed during nighttime hours (6:00 pm to 6:00 am), and the time of day could not be established for 5.11% of reported residential burglaries.
- Reported hate crimes increased from 55 in 2009 to 71 in 2010, a 29.09% increase.
- There were 144,433 arrests reported in 2010. This is up 0.98% from 2009.
- Adult arrests decreased 6.37%. Juvenile arrests decreased 7.89%. (This adult and juvenile
  arrest data does not include arrests made by the Utah Highway Patrol, as they do not separate
  arrests into juvenile and adult categories.)