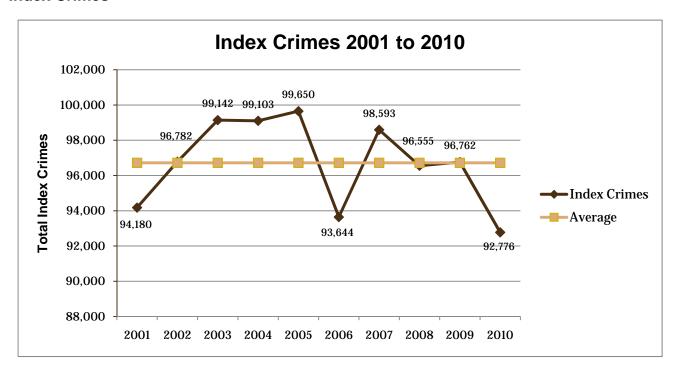

- In 2010, a total of 92,776 index crimes were committed, which indicates a **4.12% decrease in** the overall total of index crimes from 2009.
- The number of violent crimes **decreased 2.57%** from the previous year; with an increase in the number of homicides (12.2%) and decreases in the numbers of rapes (1.08%), robberies (3.73%), and aggravated assaults (2.69%).
- Property crime **decreased 4.22%**. Larceny decreased 3.5%, motor vehicle theft decreased 14.15%, and arson decreased 15.18%; burglary also decreased 3.14%.
- Firearms were used in 43.48% of the homicides reported.
- 41.18% of the homicides reported involved family relationships, 49.02% did not, and in 9.8% of the homicides the victim/offender relationship was unknown.
- The value of property stolen in 2010 amounted to \$84,612,581. Of that amount, \$18,276,969 was recovered, indicating a 21.6% recovery rate.
- The dollar value of property stolen during 2010 was \$84,612,581, down by 7.4% from last year. Reported recoveries totaled \$18,276,969, a 10.59% decrease from last year.
- Residential burglaries accounted for 68.28% of all burglaries. Of all residential burglaries, 58.20% were known to be committed during daytime hours (6:00 am to 6:00 pm), 36.69% were known to be committed during nighttime hours (6:00 pm to 6:00 am), and the time of day could not be established for 5.11% of reported residential burglaries.
- Reported hate crimes increased from 55 in 2009 to 71 in 2010, a 29.09% increase.
- There were 144,433 arrests reported in 2010. This is up 0.98% from 2009.
- Adult arrests decreased 6.37%. Juvenile arrests decreased 7.89%. (This adult and juvenile
  arrest data does not include arrests made by the Utah Highway Patrol, as they do not separate
  arrests into juvenile and adult categories.)