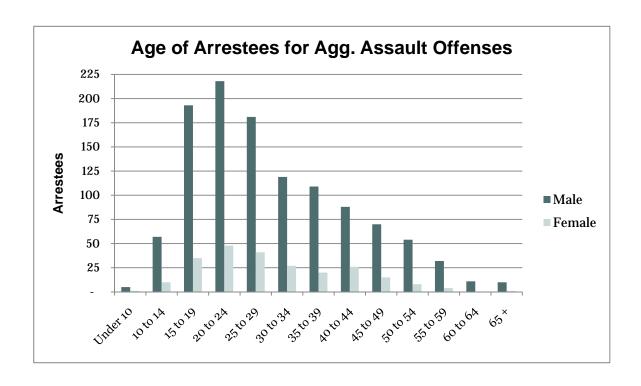

| 67    |
| 15 to 19                 | 193   | 35     | 228   |
| 20 to 24                 | 218   | 48     | 266   |
| 25 to 29                 | 181   | 41     | 222   |
| 30 to 34                 | 119   | 27     | 146   |
| 35 to 39                 | 109   | 20     | 129   |
| 40 to 44                 | 88    | 26     | 114   |
| 45 to 49                 | 70    | 15     | 85    |
| 50 to 54                 | 54    | 8      | 62    |
| 55 to 59                 | 32    | 4      | 36    |
| 60 to 64                 | 11    | 0      | 11    |
| 65+                      | 10    | 1      | 11    |
| TOTAL                    | 1,147 | 236    | 1,383 |

NOTE: Utah Highway Patrol arrest statistics cannot be broken down by sex; therefore, UHP arrest statistics are not included in this chart.



# **Burglary**

The unlawful entry into a building or other structure with the intent to commit a felony or a theft.

| Burglary Offenses Cleared - 2010 |        |
|----------------------------------|--------|
| Offenses                         | 14,314 |
| Cleared                          | 1,410  |
| Clearance Rate                   | 9.85%  |
|                                  |        |

NOTE: An offense cleared in 2010 may have occurred in a previous year.





| Premises and Time of Day | Offenses | Value Stolen  |
|--------------------------|----------|---------------|
| Residence                |          |               |
| Residence - Day          | 5,688    | \$ 9,564,735  |
| Residence - Night        | 3,586    | \$ 6,191,904  |
| Residence - Unknown      | 499      | \$ 756,