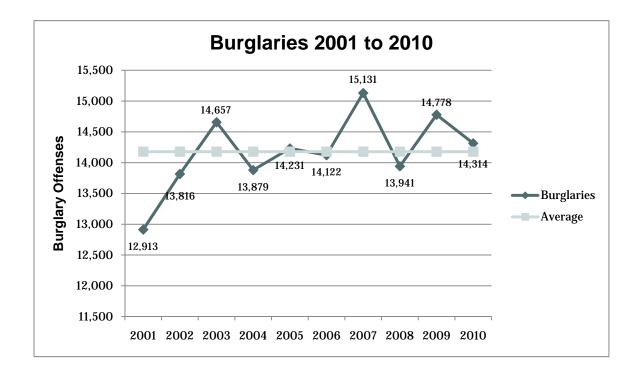

- In 2010, a total of 92,776 index crimes were committed, which indicates a **4.12% decrease in** the overall total of index crimes from 2009.
- The number of violent crimes **decreased 2.57%** from the previous year; with an increase in the number of homicides (12.2%) and decreases in the numbers of rapes (1.08%), robberies (3.73%), and aggravated assaults (2.69%).
- Property crime **decreased 4.22%**. Larceny decreased 3.5%, motor vehicle theft decreased 14.15%, and arson decreased 15.18%; burglary also decreased 3.14%.
- Firearms were used in 43.48% of the homicides reported.
- 41.18% of the homicides reported involved family relationships, 49.02% did not, and in 9.8% of the homicides the victim/offender relationship was unknown.
- The value of property stolen in 2010 amounted to \$84,612,581. Of that amount, \$18,276,969 was recovered, indicating a 21.6% recovery rate.
- The dollar value of property stolen during 2010 was \$84,612,581, down by 7.4% from last year. Reported recoveries totaled \$18,276,969, a 10.59% decrease from last year.
- Residential burglaries accounted for 68.28% of all burglaries. Of all residential burglaries, 58.20% were known to be committed during daytime hours (6:00 am to 6:00 pm), 36.69% were known to be committed during nighttime hours (6:00 pm to 6:00 am), and the time of day could not be established for 5.11% of reported residential burglaries.
- Reported hate crimes increased from 55 in 2009 to 71 in 2010, a 29.09% increase.
- There were 144,433 arrests reported in 2010. This is up 0.98% from 2009.
- Adult arrests decreased 6.37%. Juvenile arrests decreased 7.89%. (This adult and juvenile
  arrest data does not include arrests made by the Utah Highway Patrol, as they do not separate
  arrests into juvenile and adult categories.)