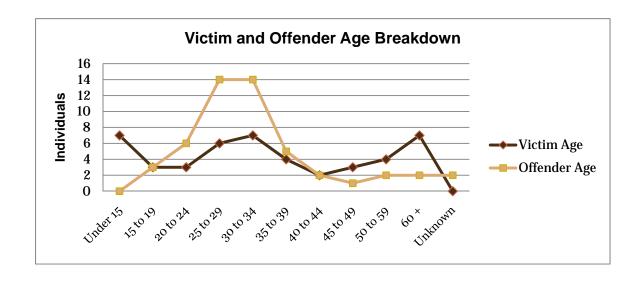

1      | 1.96%                            |  |
|                                            |        |                                  |  |
| Total White                                | 41     | 80.39%                           |  |
| Total Black                                | 4      | 7.84%                            |  |
| Total American Indian or Alaskan<br>Native | 2      | 3.92%                            |  |
| Total Asian or Pacific Islander            | 2      | 3.92%                            |  |
| Total Unknown Race                         | 2      | 3.92%                            |  |
|                                            |        |                                  |  |
| Total Offenders                            | 51     | 100.00%                          |  |



## Homicide

NOTE: The following chart outlines the relationship of the victim to the offender, i.e., "Wife" indicates that the victim was the wife of the offender.

| RELATIONSHIP                    |        |                             |
|---------------------------------|--------|-----------------------------|
| Victim Family                   | Number | % of Total<br>Relationships |
| Wife                            | 5      | 9.80%                       |
| Daughter                        | 4      | 7.84%                       |
| Other Family                    | 3      | 5.88%                       |
| Son                             | 3      | 5.88%                       |
| Father                          | 2      | 3.92%                       |
| Mother