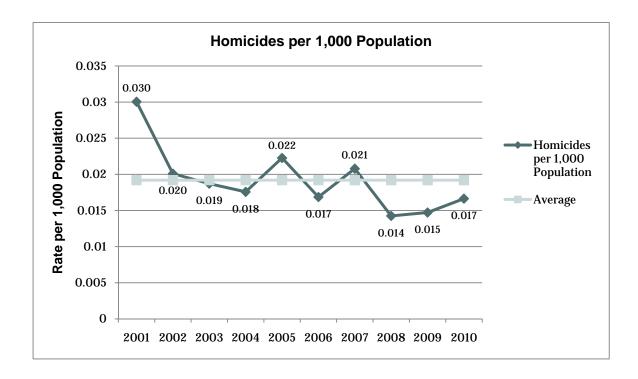

- In 2010, a total of 92,776 index crimes were committed, which indicates a **4.12% decrease in** the overall total of index crimes from 2009.
- The number of violent crimes **decreased 2.57%** from the previous year; with an increase in the number of homicides (12.2%) and decreases in the numbers of rapes (1.08%), robberies (3.73%), and aggravated assaults (2.69%).
- Property crime **decreased 4.22%**. Larceny decreased 3.5%, motor vehicle theft decreased 14.15%, and arson decreased 15.18%; burglary also decreased 3.14%.
- Firearms were used in 43.48% of the homicides reported.
- 41.18% of the homicides reported involved family relationships, 49.02% did not, and in 9.8% of the homicides the victim/offender relationship was unknown.
- The value of property stolen in 2010 amounted to \$84,612,581. Of that amount, \$18,276,969 was recovered, indicating a 21.6% recovery rate.
- The dollar value of property stolen during 2010 was \$84,612,581, down by 7.4% from last year. Reported recoveries totaled \$18,276,969, a 10.59% decrease from last year.
- Residential burglaries accounted for 68.28% of all burglaries. Of all residential burglaries, 58.20% were known to be committed during daytime hours (6:00 am to 6:00 pm), 36.69% were known to be committed during nighttime hours (6:00 pm to 6:00 am), and the time of day could not be established for 5.11% of reported residential burglaries.
- Reported hate crimes increased from 55 in 2009 to 71 in 2010, a 29.09% increase.
- There were 144,433 arrests reported in 2010. This is up 0.98% from 2009.
- Adult arrests decreased 6.37%. Juvenile arrests decreased 7.89%. (This adult and juvenile
  arrest data does not include arrests made by the Utah Highway Patrol, as they do not separate
  arrests into juvenile and adult categories.)