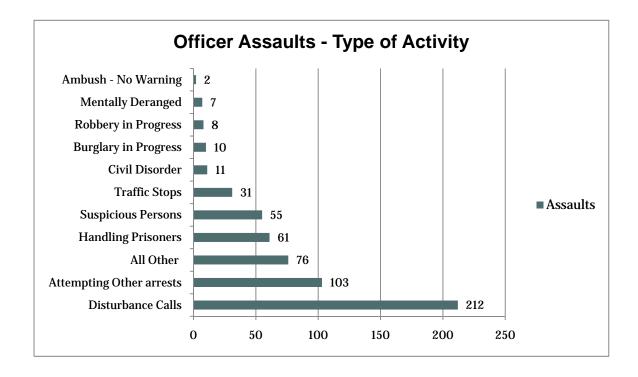

#### Officers Assaulted

When reviewing the information on Law Enforcement Officers Killed and Assaulted in this publication the following needs to be considered:

- The data in the tables and charts reflect the number of victim officers, not the number of incidents or weapons used.
- The UCR Program considers any part of the body that can be used as weapons (such as hands, fists, or feet) to be personal weapons and designates them as such in its data.

As of October 31, 2010 there were 4,910 sworn law enforcement officers in Utah. Female officers made up 7.9% with male officers making up 92.1% of the sworn law enforcement officers employed full-time in Utah.