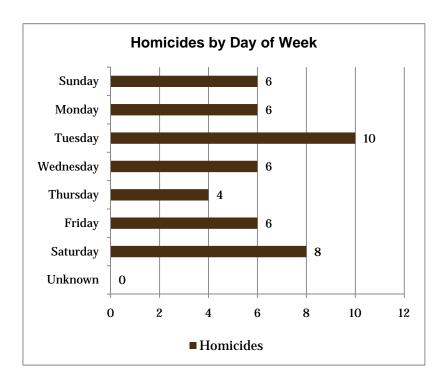

- In 2010, a total of 92,776 index crimes were committed, which indicates a **4.12% decrease in** the overall total of index crimes from 2009.
- The number of violent crimes **decreased 2.57%** from the previous year; with an increase in the number of homicides (12.2%) and decreases in the numbers of rapes (1.08%), robberies (3.73%), and aggravated assaults (2.69%).
- Property crime **decreased 4.22%**. Larceny decreased 3.5%, motor vehicle theft decreased 14.15%, and arson decreased 15.18%; burglary also decreased 3.14%.
- Firearms were used in 43.48% of the homicides reported.
- 41.18% of the homicides reported involved family relationships, 49.02% did not, and in 9.8% of the homicides the victim/offender relationship was unknown.
- The value of property stolen in 2010 amounted to \$84,612,581. Of that amount, \$18,276,969 was recovered, indicating a 21.6% recovery rate.
- The dollar value of property stolen during 2010 was \$84,612,581, down by 7.4% from last year. Reported recoveries totaled \$18,276,969, a 10.59% decrease from last year.
- Residential burglaries accounted for 68.28% of all burglaries. Of all residential burglaries, 58.20% were known to be committed during daytime hours (6:00 am to 6:00 pm), 36.69% were known to be committed during nighttime hours (6:00 pm to 6:00 am), and the time of day could not be established for 5.11% of reported residential burglaries.
- Reported hate crimes increased from 55 in 2009 to 71 in 2010, a 29.09% increase.
- There were 144,433 arrests reported in 2010. This is up 0.98% from 2009.
- Adult arrests decreased 6.37%. Juvenile arrests decreased 7.89%. (This adult and juvenile
  arrest data does not include arrests made by the Utah Highway Patrol, as they do not separate
  arrests into juvenile and adult categories.)