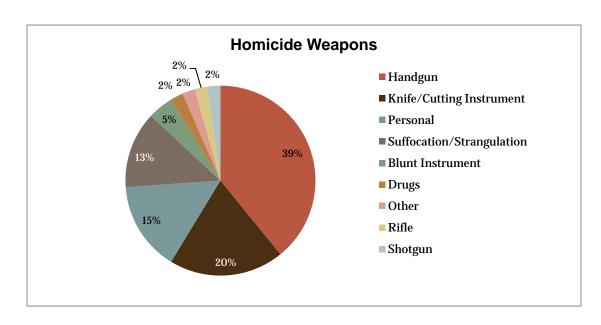

- In 2010, a total of 92,776 index crimes were committed, which indicates a **4.12% decrease in** the overall total of index crimes from 2009.
- The number of violent crimes **decreased 2.57%** from the previous year; with an increase in the number of homicides (12.2%) and decreases in the numbers of rapes (1.08%), robberies (3.73%), and aggravated assaults (2.69%).
- Property crime **decreased 4.22%**. Larceny decreased 3.5%, motor vehicle theft decreased 14.15%, and arson decreased 15.18%; burglary also decreased 3.14%.
- Firearms were used in 43.48% of the homicides reported.
- 41.18% of the homicides reported involved family relationships, 49.02% did not, and in 9.8% of the homicides the victim/offender relationship was unknown.
- The value of property stolen in 2010 amounted to \$84,612,581. Of that amount, \$18,276,969 was recovered, indicating a 21.6% recovery rate.
- The dollar value of property stolen during 2010 was \$84,612,581, down by 7.4% from last year. Reported recoveries totaled \$18,276,969, a 10.59% decrease from last year.
- Residential burglaries accounted for 68.28% of all burglaries. Of all residential burglaries, 58.20% were known to be committed during daytime hours (6:00 am to 6:00 pm), 36.69% were known to be committed during nighttime hours (6:00 pm to 6:00 am), and the time of day could not be established for 5.11% of reported residential burglaries.
- Reported hate crimes increased from 55 in 2009 to 71 in 2010, a 29.09% increase.
- There were 144,433 arrests reported in 2010. This is up 0.98% from 2009.
- Adult arrests decreased 6.37%. Juvenile arrests decreased 7.89%. (This adult and juvenile
  arrest data does not include arrests made by the Utah Highway Patrol, as they do not separate
  arrests into juvenile and adult categories.)