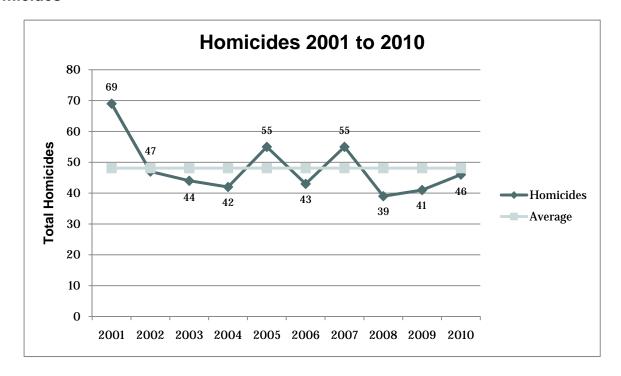

- In 2010, a total of 92,776 index crimes were committed, which indicates a **4.12% decrease in** the overall total of index crimes from 2009.
- The number of violent crimes **decreased 2.57%** from the previous year; with an increase in the number of homicides (12.2%) and decreases in the numbers of rapes (1.08%), robberies (3.73%), and aggravated assaults (2.69%).
- Property crime **decreased 4.22%**. Larceny decreased 3.5%, motor vehicle theft decreased 14.15%, and arson decreased 15.18%; burglary also decreased 3.14%.
- Firearms were used in 43.48% of the homicides reported.
- 41.18% of the homicides reported involved family relationships, 49.02% did not, and in 9.8% of the homicides the victim/offender relationship was unknown.
- The value of property stolen in 2010 amounted to \$84,612,581. Of that amount, \$18,276,969 was recovered, indicating a 21.6% recovery rate.
- The dollar value of property stolen during 2010 was \$84,612,581, down by 7.4% from last year. Reported recoveries totaled \$18,276,969, a 10.59% decrease from last year.
- Residential burglaries accounted for 68.28% of all burglaries. Of all residential burglaries, 58.20% were known to be committed during daytime hours (6:00 am to 6:00 pm), 36.69% were known to be committed during nighttime hours (6:00 pm to 6:00 am), and the time of day could not be established for 5.11% of reported residential burglaries.
- Reported hate crimes increased from 55 in 2009 to 71 in 2010, a 29.09% increase.
- There were 144,433 arrests reported in 2010. This is up 0.98% from 2009.
- Adult arrests decreased 6.37%. Juvenile arrests decreased 7.89%. (This adult and juvenile
  arrest data does not include arrests made by the Utah Highway Patrol, as they do not separate
  arrests into juvenile and adult categories.)