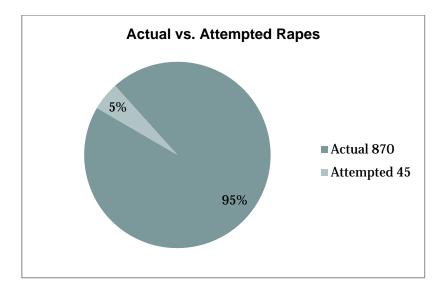

- In 2010, a total of 92,776 index crimes were committed, which indicates a **4.12% decrease in** the overall total of index crimes from 2009.
- The number of violent crimes **decreased 2.57%** from the previous year; with an increase in the number of homicides (12.2%) and decreases in the numbers of rapes (1.08%), robberies (3.73%), and aggravated assaults (2.69%).
- Property crime **decreased 4.22%**. Larceny decreased 3.5%, motor vehicle theft decreased 14.15%, and arson decreased 15.18%; burglary also decreased 3.14%.
- Firearms were used in 43.48% of the homicides reported.
- 41.18% of the homicides reported involved family relationships, 49.02% did not, and in 9.8% of the homicides the victim/offender relationship was unknown.
- The value of property stolen in 2010 amounted to \$84,612,581. Of that amount, \$18,276,969 was recovered, indicating a 21.6% recovery rate.
- The dollar value of property stolen during 2010 was \$84,612,581, down by 7.4% from last year. Reported recoveries totaled \$18,276,969, a 10.59% decrease from last year.
- Residential burglaries accounted for 68.28% of all burglaries. Of all residential burglaries, 58.20% were known to be committed during daytime hours (6:00 am to 6:00 pm), 36.69% were known to be committed during nighttime hours (6:00 pm to 6:00 am), and the time of day could not be established for 5.11% of reported residential burglaries.
- Reported hate crimes increased from 55 in 2009 to 71 in 2010, a 29.09% increase.
- There were 144,433 arrests reported in 2010. This is up 0.98% from 2009.
- Adult arrests decreased 6.37%. Juvenile arrests decreased 7.89%. (This adult and juvenile
  arrest data does not include arrests made by the Utah Highway Patrol, as they do not separate
  arrests into juvenile and adult categories.)