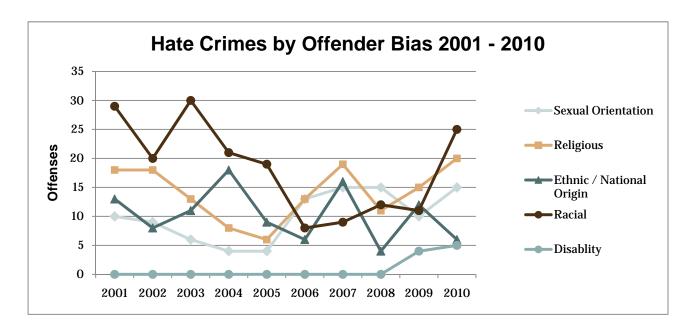

- In 2010, a total of 92,776 index crimes were committed, which indicates a **4.12% decrease in** the overall total of index crimes from 2009.
- The number of violent crimes **decreased 2.57%** from the previous year; with an increase in the number of homicides (12.2%) and decreases in the numbers of rapes (1.08%), robberies (3.73%), and aggravated assaults (2.69%).
- Property crime **decreased 4.22%**. Larceny decreased 3.5%, motor vehicle theft decreased 14.15%, and arson decreased 15.18%; burglary also decreased 3.14%.
- Firearms were used in 43.48% of the homicides reported.
- 41.18% of the homicides reported involved family relationships, 49.02% did not, and in 9.8% of the homicides the victim/offender relationship was unknown.
- The value of property stolen in 2010 amounted to \$84,612,581. Of that amount, \$18,276,969 was recovered, indicating a 21.6% recovery rate.
- The dollar value of property stolen during 2010 was \$84,612,581, down by 7.4% from last year. Reported recoveries totaled \$18,276,969, a 10.59% decrease from last year.
- Residential burglaries accounted for 68.28% of all burglaries. Of all residential burglaries, 58.20% were known to be committed during daytime hours (6:00 am to 6:00 pm), 36.69% were known to be committed during nighttime hours (6:00 pm to 6:00 am), and the time of day could not be established for 5.11% of reported residential burglaries.
- Reported hate crimes increased from 55 in 2009 to 71 in 2010, a 29.09% increase.
- There were 144,433 arrests reported in 2010. This is up 0.98% from 2009.
- Adult arrests decreased 6.37%. Juvenile arrests decreased 7.89%. (This adult and juvenile
  arrest data does not include arrests made by the Utah Highway Patrol, as they do not separate
  arrests into juvenile and adult categories.)