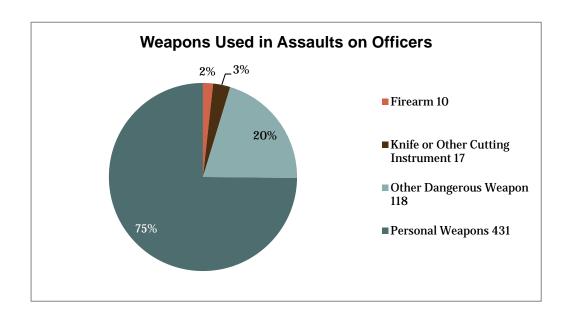

#### Officers Assaulted

When reviewing the information on Law Enforcement Officers Killed and Assaulted in this publication the following needs to be considered:

- The data in the tables and charts reflect the number of victim officers, not the number of incidents or weapons used.
- The UCR Program considers any part of the body that can be used as weapons (such as hands, fists, or feet) to be personal weapons and designates them as such in its data.

#### Officers Assaulted

NOTE: Personal weapons consist of hands, feet, teeth, etc.

Because of law enforcement's varying service requirements and functions as well as the diverse demographic traits and characteristics of jurisdictions, use caution when drawing comparisons between agency staffing levels based upon police employment data from the Uniform Crime Reporting (UCR) Program. It must be remembered that the totals given for sworn officers for any particular agency reflect not only the patrol officers on the street but also officers assigned to various other duties such as those in administrative and investigative positions as well as those assigned to special teams.