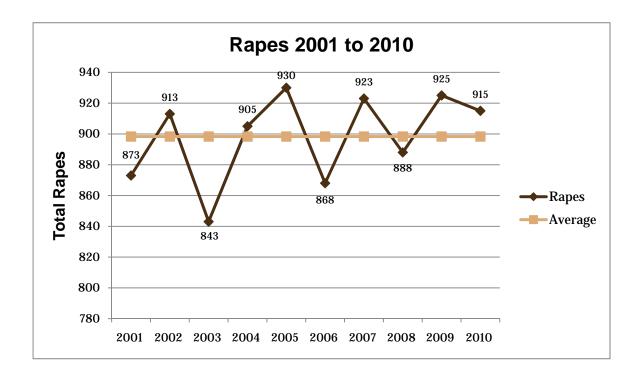

- In 2010, a total of 92,776 index crimes were committed, which indicates a **4.12% decrease in** the overall total of index crimes from 2009.
- The number of violent crimes **decreased 2.57%** from the previous year; with an increase in the number of homicides (12.2%) and decreases in the numbers of rapes (1.08%), robberies (3.73%), and aggravated assaults (2.69%).
- Property crime **decreased 4.22%**. Larceny decreased 3.5%, motor vehicle theft decreased 14.15%, and arson decreased 15.18%; burglary also decreased 3.14%.
- Firearms were used in 43.48% of the homicides reported.
- 41.18% of the homicides reported involved family relationships, 49.02% did not, and in 9.8% of the homicides the victim/offender relationship was unknown.
- The value of property stolen in 2010 amounted to \$84,612,581. Of that amount, \$18,276,969 was recovered, indicating a 21.6% recovery rate.
- The dollar value of property stolen during 2010 was \$84,612,581, down by 7.4% from last year. Reported recoveries totaled \$18,276,969, a 10.59% decrease from last year.
- Residential burglaries accounted for 68.28% of all burglaries. Of all residential burglaries, 58.20% were known to be committed during daytime hours (6:00 am to 6:00 pm), 36.69% were known to be committed during nighttime hours (6:00 pm to 6:00 am), and the time of day could not be established for 5.11% of reported residential burglaries.
- Reported hate crimes increased from 55 in 2009 to 71 in 2010, a 29.09% increase.
- There were 144,433 arrests reported in 2010. This is up 0.98% from 2009.
- Adult arrests decreased 6.37%. Juvenile arrests decreased 7.89%. (This adult and juvenile
  arrest data does not include arrests made by the Utah Highway Patrol, as they do not separate
  arrests into juvenile and adult categories.)