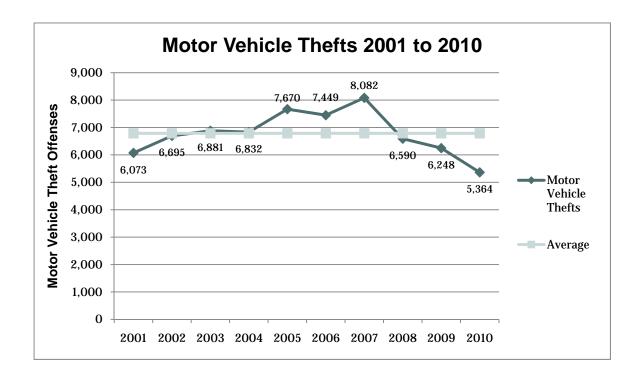

- In 2010, a total of 92,776 index crimes were committed, which indicates a **4.12% decrease in** the overall total of index crimes from 2009.
- The number of violent crimes **decreased 2.57%** from the previous year; with an increase in the number of homicides (12.2%) and decreases in the numbers of rapes (1.08%), robberies (3.73%), and aggravated assaults (2.69%).
- Property crime **decreased 4.22%**. Larceny decreased 3.5%, motor vehicle theft decreased 14.15%, and arson decreased 15.18%; burglary also decreased 3.14%.
- Firearms were used in 43.48% of the homicides reported.
- 41.18% of the homicides reported involved family relationships, 49.02% did not, and in 9.8% of the homicides the victim/offender relationship was unknown.
- The value of property stolen in 2010 amounted to \$84,612,581. Of that amount, \$18,276,969 was recovered, indicating a 21.6% recovery rate.
- The dollar value of property stolen during 2010 was \$84,612,581, down by 7.4% from last year. Reported recoveries totaled \$18,276,969, a 10.59% decrease from last year.
- Residential burglaries accounted for 68.28% of all burglaries. Of all residential burglaries, 58.20% were known to be committed during daytime hours (6:00 am to 6:00 pm), 36.69% were known to be committed during nighttime hours (6:00 pm to 6:00 am), and the time of day could not be established for 5.11% of reported residential burglaries.
- Reported hate crimes increased from 55 in 2009 to 71 in 2010, a 29.09% increase.
- There were 144,433 arrests reported in 2010. This is up 0.98% from 2009.
- Adult arrests decreased 6.37%. Juvenile arrests decreased 7.89%. (This adult and juvenile
  arrest data does not include arrests made by the Utah Highway Patrol, as they do not separate
  arrests into juvenile and adult categories.)