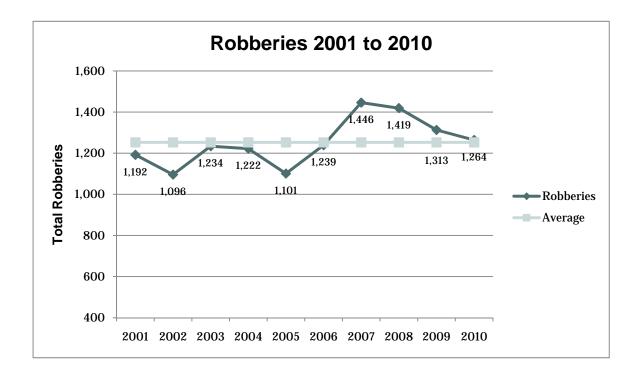

- In 2010, a total of 92,776 index crimes were committed, which indicates a **4.12% decrease in** the overall total of index crimes from 2009.
- The number of violent crimes **decreased 2.57%** from the previous year; with an increase in the number of homicides (12.2%) and decreases in the numbers of rapes (1.08%), robberies (3.73%), and aggravated assaults (2.69%).
- Property crime **decreased 4.22%**. Larceny decreased 3.5%, motor vehicle theft decreased 14.15%, and arson decreased 15.18%; burglary also decreased 3.14%.
- Firearms were used in 43.48% of the homicides reported.
- 41.18% of the homicides reported involved family relationships, 49.02% did not, and in 9.8% of the homicides the victim/offender relationship was unknown.
- The value of property stolen in 2010 amounted to \$84,612,581. Of that amount, \$18,276,969 was recovered, indicating a 21.6% recovery rate.
- The dollar value of property stolen during 2010 was \$84,612,581, down by 7.4% from last year. Reported recoveries totaled \$18,276,969, a 10.59% decrease from last year.
- Residential burglaries accounted for 68.28% of all burglaries. Of all residential burglaries, 58.20% were known to be committed during daytime hours (6:00 am to 6:00 pm), 36.69% were known to be committed during nighttime hours (6:00 pm to 6:00 am), and the time of day could not be established for 5.11% of reported residential burglaries.
- Reported hate crimes increased from 55 in 2009 to 71 in 2010, a 29.09% increase.
- There were 144,433 arrests reported in 2010. This is up 0.98% from 2009.
- Adult arrests decreased 6.37%. Juvenile arrests decreased 7.89%. (This adult and juvenile
  arrest data does not include arrests made by the Utah Highway Patrol, as they do not separate
  arrests into juvenile and adult categories.)