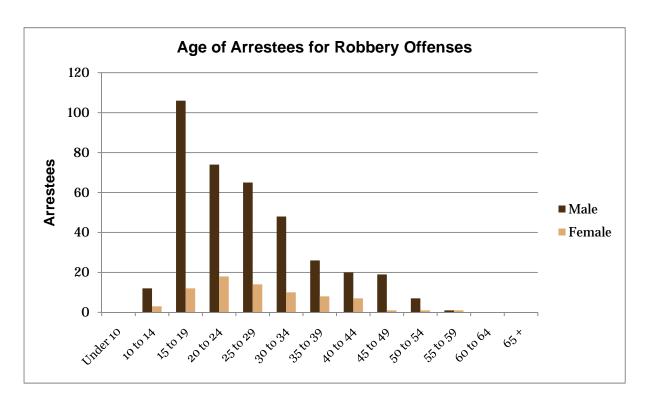

- In 2010, a total of 92,776 index crimes were committed, which indicates a **4.12% decrease in** the overall total of index crimes from 2009.
- The number of violent crimes **decreased 2.57%** from the previous year; with an increase in the number of homicides (12.2%) and decreases in the numbers of rapes (1.08%), robberies (3.73%), and aggravated assaults (2.69%).
- Property crime **decreased 4.22%**. Larceny decreased 3.5%, motor vehicle theft decreased 14.15%, and arson decreased 15.18%; burglary also decreased 3.14%.
- Firearms were used in 43.48% of the homicides reported.
- 41.18% of the homicides reported involved family relationships, 49.02% did not, and in 9.8% of the homicides the victim/offender relationship was unknown.
- The value of property stolen in 2010 amounted to \$84,612,581. Of that amount, \$18,276,969 was recovered, indicating a 21.6% recovery rate.
- The dollar value of property stolen during 2010 was \$84,612,581, down by 7.4% from last year. Reported recoveries totaled \$18,276,969, a 10.59% decrease from last year.
- Residential burglaries accounted for 68.28% of all burglaries. Of all residential burglaries, 58.20% were known to be committed during daytime hours (6:00 am to 6:00 pm), 36.69% were known to be committed during nighttime hours (6:00 pm to 6:00 am), and the time of day could not be established for 5.11% of reported residential burglaries.
- Reported hate crimes increased from 55 in 2009 to 71 in 2010, a 29.09% increase.
- There were 144,433 arrests reported in 2010. This is up 0.98% from 2009.
- Adult arrests decreased 6.37%. Juvenile arrests decreased 7.89%. (This adult and juvenile
  arrest data does not include arrests made by the Utah Highway Patrol, as they do not separate
  arrests into juvenile and adult categories.)