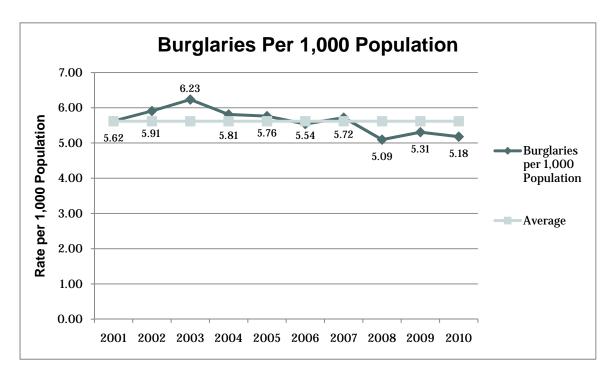

- In 2010, a total of 92,776 index crimes were committed, which indicates a **4.12% decrease in** the overall total of index crimes from 2009.
- The number of violent crimes **decreased 2.57%** from the previous year; with an increase in the number of homicides (12.2%) and decreases in the numbers of rapes (1.08%), robberies (3.73%), and aggravated assaults (2.69%).
- Property crime **decreased 4.22%**. Larceny decreased 3.5%, motor vehicle theft decreased 14.15%, and arson decreased 15.18%; burglary also decreased 3.14%.
- Firearms were used in 43.48% of the homicides reported.
- 41.18% of the homicides reported involved family relationships, 49.02% did not, and in 9.8% of the homicides the victim/offender relationship was unknown.
- The value of property stolen in 2010 amounted to \$84,612,581. Of that amount, \$18,276,969 was recovered, indicating a 21.6% recovery rate.
- The dollar value of property stolen during 2010 was \$84,612,581, down by 7.4% from last year. Reported recoveries totaled \$18,276,969, a 10.59% decrease from last year.
- Residential burglaries accounted for 68.28% of all burglaries. Of all residential burglaries, 58.20% were known to be committed during daytime hours (6:00 am to 6:00 pm), 36.69% were known to be committed during nighttime hours (6:00 pm to 6:00 am), and the time of day could not be established for 5.11% of reported residential burglaries.
- Reported hate crimes increased from 55 in 2009 to 71 in 2010, a 29.09% increase.
- There were 144,433 arrests reported in 2010. This is up 0.98% from 2009.
- Adult arrests decreased 6.37%. Juvenile arrests decreased 7.89%. (This adult and juvenile
  arrest data does not include arrests made by the Utah Highway Patrol, as they do not separate
  arrests into juvenile and adult categories.)