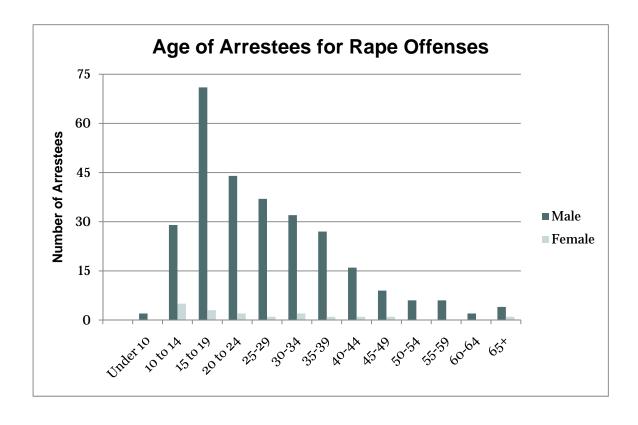

9   | 5      | 34    |
| 15 to 19                 | 71   | 3      | 74    |
| 20 to 24                 | 44   | 2      | 46    |
| 25 to 29                 | 37   | 1      | 38    |
| 30 to 34                 | 32   | 2      | 34    |
| 35 to 39                 | 27   | 1      | 28    |
| 40 to 44                 | 16   | 1      | 17    |
| 45 to 49                 | 9    | 1      | 10    |
| 50 to 54                 | 6    | 0      | 6     |
| 55 to 59                 | 6    | 0      | 6     |
| 60 to 64                 | 2    | 0      | 2     |
| 65+                      | 4    | 1      | 5     |
| TOTAL                    | 285  | 17     | 302   |

NOTE: Utah Highway Patrol arrest statistics cannot be broken down by sex; therefore, UHP arrest statistics are not included in this chart.



## **Robbery**

Robbery: The Uniform Crime Reporting (UCR) Program defines robbery as the taking or attempting to take anything of value from the care, custody, or control of a person or persons by force or threat of force or violence and/or by putting the victim in fear.

| Robbery Offenses<br>Cleared - 2010                                     |       |  |
|------------------------------------------------------------------------|-------|--|
| Offenses                                                               | 1,264 |  |
| Cleared 382                                                            |       |  |
| Clearance Rate 30.22%                                                  |       |  |
| NOTE: An offense cleared in 2010 may have occurred in a previous year. |       |  |

| Locat