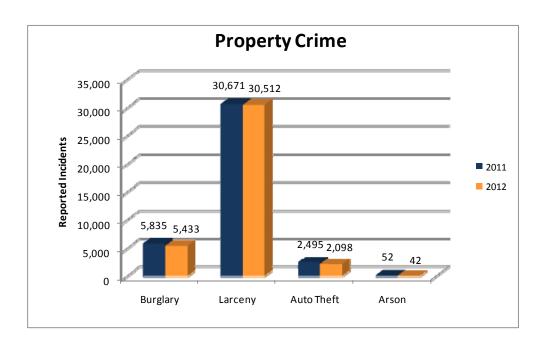

The Part I Crimes are also categorized as *violent crimes* (murder and non-negligent manslaughter, forcible rape, robbery, and aggravated assault) and *property crimes* (burglary, larceny-theft, motor vehicle theft, and arson) for analysis purposes.

#### **Summary Analysis**

- During the first six months of 2012 a total of 40,716 index crimes were reported. This is a 2.30% decrease over the same period in 2011, in which there were 41,674 index crimes reported.
- Violent crime **increased 0.38%.** Murder decreased 43.48%, and robbery decreased 4.60%. Rape increased 3.68%, and aggravated assault increased 1.82%.
- Property crime decreased 2.48%. Burglary decreased 6.89%, larceny decreased 0.52%, motor vehicle theft decreased 15.91%, and arson decreased 19.23%.
- There were 59,303 arrests reported in the first six months of 2012. This is up 1.74% from the same time last year. Adult arrests increased 3.04%, juvenile arrests decreased by 3.78%.
- The dollar value of property stolen during the first six months of 2012 was \$ 40,321,707, up by 3.05% from last year. Reported recoveries totaled \$ 8,107,264, a 13.03% decrease from last year.

| Agency                    | Months<br>Submitted | Homicide | Rape | Robbery | Aggravated<br>Assault | Burglary  | Larceny | Motor<br>Vehicle<br>Theft | Arson | Total Crime<br>Index |
|---------------------------|---------------------|----------|------|---------|-----------------------|-----------|---------|---------------------------|-------|----------------------|
| WAYNE COUNTY SHERIFF      | 6                   | 0        | 0    | 0       | 0                     | 2         | 8       | 0                         | 0     | 10                   |
|                           | 1                   |          |      |         |                       |           |         | 1                         |       |                      |
| Weber County Sheriff      | 6                   | 0        | 1    | 1       | 16                    | 83        | 388     | 26                        | 1     | 516                  |
| Harrisville PD            | 6                   | 0        | 0    | 3       | 1                     | 15        | 114     | 5                         | 0     | 138                  |
| North Ogden PD            | 6                   | 0        | 3    | 0       | 2                     | 29        | 103     | 5                         | 0     | 142                  |
| Ogden PD                  | 6                   | 2        | 8    | 40      | 94                    | 311       | 1,466   | 99                        | 2     | 2,022                |
| Pleasant View PD          | 6                   | 0        | 0    | 0       | 5                     | 11        | 40      | 2                         | 0     | 58                   |
| Riverdale PD              | 6                   | 0        | 1    | 1       | 5                     | 21        | 157     | 8                         | 0     | 193                  |
| Roy PD                    | 6                   | 1        | 10   | 4       | 6                     | 56        | 294     | 7                         | 0     | 378                  |
| South Ogden PD            | 6                   | 0        | 0    | 0       | 2                     | 49        | 100     | 5                         | 0     | 156                  |
| Weber State University PD | 6                   | 0        | 1    | 0       | 0                     | 4         | 18      | 0                         | 0     | 23                   |
| TOTAL WEBER COUNTY        |                     | 3        | 24   | 49      | 131                   | 579       | 2,680   | 157                       | 3     | 3,626                |
| Highway Patrol            | 0                   |          |      |         | No Data               | Submitted | I       |                           |       |                      |
| Parks and Recreation      | 6                   | 0        | 0    | 0       | 1                     | 0         | 7       | 2                         | 0     | 10                   |
| Wildlife Resources        | 6                   | 0        | 0    | 0       | 1                     | 1         | 1       | 0                         | 0     | 3                    |
| TOTAL STATE AGENCIES      |                     | 0        | 0    | 0       | 2                     | 1         | 8       | 2                         | 0     | 13                   |
| STATE TOTAL               |                     | 13       | 423  | 519     | 1,676                 | 5,433     | 30,512  | 2,098                     | 42    | 40,716               |