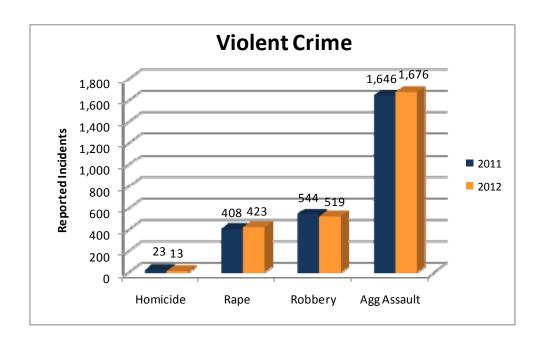

The Part I Crimes are also categorized as *violent crimes* (murder and non-negligent manslaughter, forcible rape, robbery, and aggravated assault) and *property crimes* (burglary, larceny-theft, motor vehicle theft, and arson) for analysis purposes.

#### **Summary Analysis**

- During the first six months of 2012 a total of 40,716 index crimes were reported. This is a 2.30% decrease over the same period in 2011, in which there were 41,674 index crimes reported.
- Violent crime **increased 0.38%.** Murder decreased 43.48%, and robbery decreased 4.60%. Rape increased 3.68%, and aggravated assault increased 1.82%.
- Property crime decreased 2.48%. Burglary decreased 6.89%, larceny decreased 0.52%, motor vehicle theft decreased 15.91%, and arson decreased 19.23%.
- There were 59,303 arrests reported in the first six months of 2012. This is up 1.74% from the same time last year. Adult arrests increased 3.04%, juvenile arrests decreased by 3.78%.
- The dollar value of property stolen during the first six months of 2012 was \$ 40,321,707, up by 3.05% from last year. Reported recoveries totaled \$ 8,107,264, a 13.03% decrease from last year.

| Agency                    | Months<br>Submitted | Homicide | Rape | Robbery | Aggravated<br>Assault | Burglary  | Larceny | Motor<br>Vehicle<br>Theft | Arson | Total Crime<br>Index |
|---------------------------|---------------------|----------|------|---------|-----------------------|-----------|---------|---------------------------|-------|----------------------|
| WAYNE COUNTY SHERIFF      | 6                   | 0        | 0    | 0       | 0                     | 2         | 8       | 0                         | 0     | 10                   |
|                           | 1                   |          |      |         |                       |           |         | 1                         |       |                      |
| Weber County Sheriff      | 6                   | 0        | 1    | 1       | 16                    | 83        | 388     | 26                        | 1     | 516                  |
| Harrisville PD            | 6                   | 0        | 0    | 3       | 1                     | 15        | 114     | 5                         | 0     | 138                  |
| North Ogden PD            | 6                   | 0        | 3    | 0       | 2                     | 29        | 103     | 5                         | 0     | 142                  |
| Ogden PD                  | 6                   | 2        | 8    | 40      | 94                    | 311       | 1,466   | 99                        | 2     | 2,022                |
| Pleasant View PD          | 6                   | 0        | 0    | 0       | 5                     | 11        | 40      | 2                         | 0     | 58                   |
| Riverdale PD              | 6                   | 0        | 1    | 1       | 5                     | 21        | 157     | 8                         | 0     | 193                  |
| Roy PD                    | 6                   | 1        | 10   | 4       | 6                     | 56        | 294     | 7                         | 0     | 378                  |
| South Ogden PD            | 6                   | 0        | 0    | 0       | 2                     | 49        | 100     | 5                         | 0     | 156                  |
| Weber State University PD | 6                   | 0        | 1    | 0       | 0                     | 4         | 18      | 0                         | 0     | 23                   |
| TOTAL WEBER COUNTY        |                     | 3        | 24   | 49      | 131                   | 579       | 2,680   | 157                       | 3     | 3,626                |
| Highway Patrol            | 0                   |          |      |         | No Data               | Submitted | I       |                           |       |                      |
| Parks and Recreation      | 6                   | 0        | 0    | 0       | 1                     | 0         | 7       | 2                         | 0     | 10                   |
| Wildlife Resources        | 6                   | 0        | 0    | 0       | 1                     | 1         | 1       | 0                         | 0     | 3                    |
| TOTAL STATE AGENCIES      |                     | 0        | 0    | 0       | 2                     | 1         | 8       | 2                         | 0     | 13                   |
| STATE TOTAL               |                     | 13       | 423  | 519     | 1,676                 | 5,433     | 30,512  | 2,098                     | 42    | 40,716               |