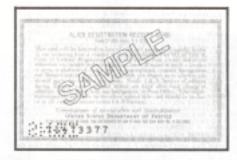

#### Alien Registration Receipt Card I-151

Issued by INS prior to June 1978, to lawful permanent resident aliens. There are numerous versions of this card because it was periodically revised. Although this card is no longer issued, it is valid indefinitely. This card is also commonly referred to as a "green card" although most versions were blue.