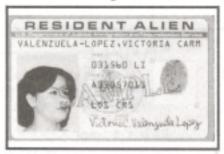

#### Alien Registration Receipt Card (Conditional Resident Alien Card) I-551

Issued by INS after January 1987, to conditional permanent resident aliens such as alien spouses of United States citizens or lawful permanent resident aliens. It is similar to the I-551 issued to permanent resident aliens. Although this card is no longer issued, it is valid for 2 years from the date of admission or adjustment. The expiration date is stated on the back of the card. This version is white with a blue logo.