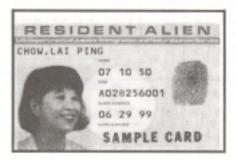

#### Allen Registration Receipt Card (Resident Allen Card) I-551

Currently issued by INS since 1989 to both conditional and lawful permanent resident aliens. Although it is similar to the previously issued I-551s, this card is valid only for a limited period of time -- 2 years from the date of admission or adjustment for conditional permanent resident aliens and 10 years from issuance for lawful permanent resident aliens. The expiration date is stated on the front of the card. This version is rose-colored with a blue logo.