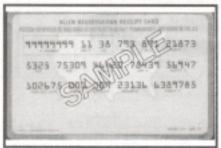

#### Alien Registration Receipt Card (Resident Alien Card) I-551

Issued by INS after March 1977, to lawful permanent resident aliens. Although this card is no longer issued, it is valid indefinitely. This card is commonly referred to as a "green card" and is the replacement for the Form I-151. This version is white with a blue logo.