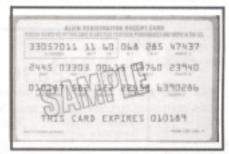

#### Allen Registration Receipt Card (Resident Allen Card) I-551

Currently issued by INS since 1989 to both conditional and lawful permanent resident aliens. Although it is similar to the previously issued I-551s, this card is valid only for a limited period of time -- 2 years from the date of admission or adjustment for conditional permanent resident aliens and 10 years from issuance for lawful permanent resident aliens. The expiration date is stated on the front of the card. This version is rose-colored with a blue logo.