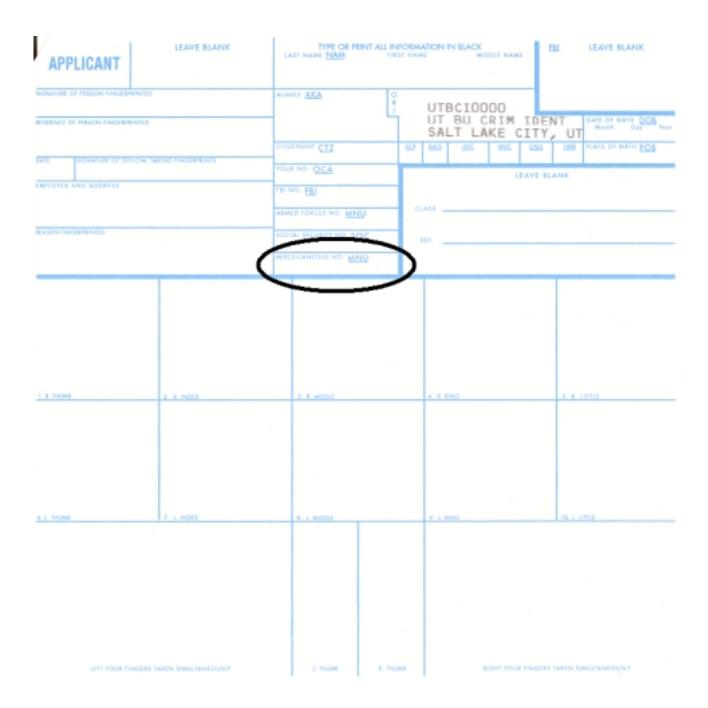

The INS Registration number MUST be included in the subsequent areas when an applicant is born outside of the United States.

In the "Miscellaneous" field of the fingerprint cards