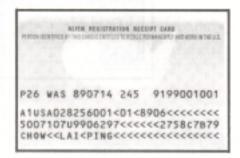

#### Alien Registration Receipt Card I-151

Issued by INS prior to June 1978, to lawful permanent resident aliens. There are numerous versions of this card because it was periodically revised. Although this card is no longer issued, it is valid indefinitely. This card is also commonly referred to as a "green card" although most versions were blue.